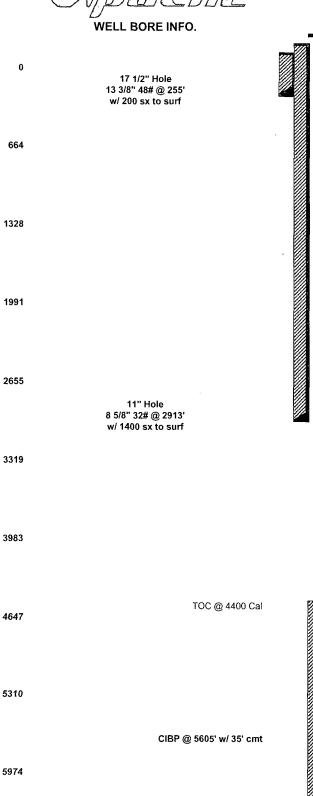

WELL BORE INFO.

LEASE NAME \_\_\_\_\_ WELL #

API#

Northeast Drinkard Unit 802

30-025-06735 Lea

## PROPOSED PROCEDURE

0

17 1/2" Hole 13 3/8" 48# @ 255' w/ 200 sx to surf

664

1328

1991

2655

8 5/8" 32# @ 2913' w/ 1400 sx to surf

11" Hole

TOC @ 4400 Cal

CIBP @ 5605' w/ 35' cmt

3319

3983

4647

5310

5974