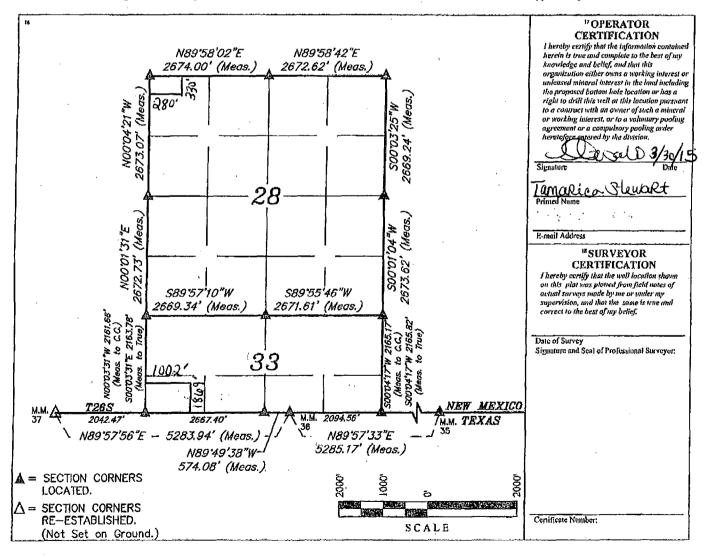

☐ AMENDED REPORT

WELL LOCATION AND ACREAGE DEDICATION PLAT

| 30-025-41692                    |               |                                      | 97838                                               |               |                      | JENNINGS; UPPER BONE SPRING SHALE           |                    |                         |                     |  |
|---------------------------------|---------------|--------------------------------------|-----------------------------------------------------|---------------|----------------------|---------------------------------------------|--------------------|-------------------------|---------------------|--|
| Property Code<br>313592         |               |                                      | <sup>5</sup> Property Name WILDER 28 AC FEDERAL COM |               |                      |                                             |                    |                         | 6 Well Number<br>8H |  |
| <sup>7</sup> OGRIÐ №.<br>217817 |               | Operator Name ConocoPhillips Company |                                                     |               |                      |                                             |                    |                         | 3155' Selevation    |  |
|                                 |               |                                      |                                                     |               | <sup>™</sup> Surface | Location                                    |                    |                         |                     |  |
| UL or lot no.<br>D              | Section<br>28 | Tuwuship<br>26S                      | Range<br>32E                                        | Lof ldn       | First from the 280   | North/South Hoe<br>NORTH                    | Feet from the 330  | Enst/West line<br>WEST  | County<br>LEA       |  |
|                                 |               |                                      | 11                                                  | Bottom He     | ole Location I       | f Different From                            | Surface            |                         |                     |  |
| UL or lot no.                   | Section<br>33 | Township<br>26S                      | Range<br>32E                                        | Lot Ida       | Feet from the 1869   | North/South Ilne<br>NORTH                   | Feet from the 1002 | East/West Iline<br>WEST | County<br>LEA       |  |
| 12 Dedicated Acres 13 Jo        |               | oint or Intill 14 Consolidation Coo  |                                                     | lidation Code | 15 Order No.         | (1-010.020.020.020.000.000.000.000.000.000. | <del></del>        |                         |                     |  |