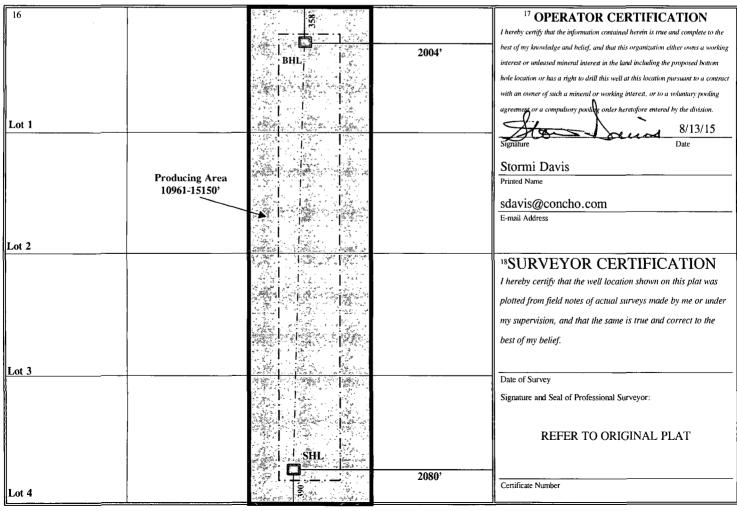

## WELL LOCATION AND ACREAGE DEDICATION PLAT

| <sup>1</sup> API Number<br>30-025-42452 |                               |                 | <sup>2</sup> Pool Code                                                                                                   |                                                                                                                                                                   | <sup>3</sup> Pool Name    |               |                |                          |  |
|-----------------------------------------|-------------------------------|-----------------|--------------------------------------------------------------------------------------------------------------------------|-------------------------------------------------------------------------------------------------------------------------------------------------------------------|---------------------------|---------------|----------------|--------------------------|--|
|                                         |                               |                 | 5535                                                                                                                     |                                                                                                                                                                   | Berry; Bone Spring, North |               |                |                          |  |
| <sup>4</sup> Property Code              |                               |                 |                                                                                                                          | 5 Property !                                                                                                                                                      | Name                      |               |                | <sup>6</sup> Well Number |  |
| 38554                                   |                               |                 |                                                                                                                          |                                                                                                                                                                   | 6Н                        |               |                |                          |  |
| <sup>7</sup> OGRID №.                   |                               |                 | 8 Operator Name                                                                                                          |                                                                                                                                                                   |                           |               |                | <sup>9</sup> Elevation   |  |
| 229137                                  |                               |                 |                                                                                                                          | COG Operating LLC                                                                                                                                                 |                           |               |                |                          |  |
|                                         |                               |                 |                                                                                                                          | <sup>10</sup> Surface                                                                                                                                             | Location                  | <del></del>   |                |                          |  |
| Section                                 | Township                      | Range           | Lot Idn                                                                                                                  | Feet from the                                                                                                                                                     | North/South line          | Feet from the | East/West line | County                   |  |
| 31                                      | <b>20S</b>                    | 35E             |                                                                                                                          | 390                                                                                                                                                               | South                     | 2080          | East           | Lea                      |  |
|                                         |                               | 11 Bo           | ttom Hol                                                                                                                 | le Location If                                                                                                                                                    | Different Fro             | m Surface     |                | <del> 1</del>            |  |
| Section                                 | Township                      | Range           | Lot Idn                                                                                                                  | Feet from the                                                                                                                                                     | North/South line          | Feet from the | East/West line | County                   |  |
| 31                                      | 20S                           | 35E             |                                                                                                                          | 358                                                                                                                                                               | North                     | 2004          | East           | Lea                      |  |
| 13 Joint or                             | Infill 14 C                   | onsolidation    | Code 15 Or                                                                                                               | der No.                                                                                                                                                           |                           |               |                | -                        |  |
|                                         |                               |                 |                                                                                                                          |                                                                                                                                                                   |                           |               |                |                          |  |
|                                         | 025-4245 ode lo. 7 Section 31 | O25-42452   Ode | Section   Township   Range   31   20S   35E     Township   Range   31   Bo   Section   Township   Range   31   20S   35E | Section   Township   Range   Lot Idn     31   20S   35E     Section   Township   Range   Lot Idn     31   Section   Township   Range   Lot Idn     31   20S   35E |                           |               |                |                          |  |