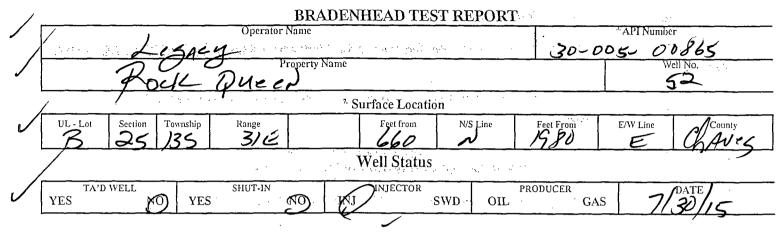

## HOBBS OCD

AUG 1 0 2015

State of New Mexico

## Energy, Minerals and Natural Resources Department Oil Conservation Division Hobbs District Office

RECEIVED



## OBSERVED DATA

.. .

|                     | (A)Surface | (B)Interm(1) | (C)Interm(2)  | (D)Prod Csng | (E)Tubing                     |
|---------------------|------------|--------------|---------------|--------------|-------------------------------|
| Pressure            |            |              | NA            |              | 1100                          |
| Tow Characteristics |            |              |               |              | ,                             |
| Puff                | ST N       | Y / Ø        | Y / N         | Y/N)         |                               |
| Steady Flow         | X B        | 87. <b>O</b> | Y/N           | Y/Y          | WTR<br>GAS                    |
| Surges              | Y/D        | Y I X        | Y/N           | YIN          | T