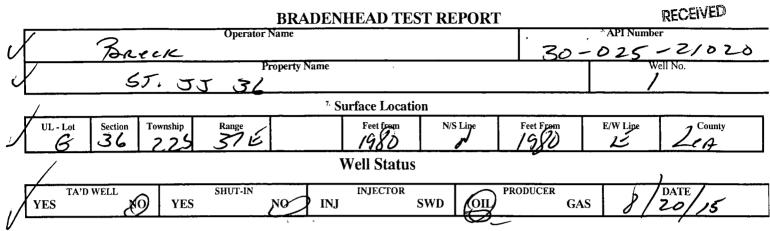

## State of New Mexico Energy, Minerals and Natural Resources Department Oil Conservation Division Hobbs District Office

AUG 21 2015



## OBSERVED DATA

| X | f=                   | (A)Surface | (B)Interm(1) | (C)Interm(2) | (D)Prod Csng | (E)Tubing                                 |
|---|----------------------|------------|--------------|--------------|--------------|-------------------------------------------|
| 1 | Pressure             | Ø          | NA           | NA           | 25           | 25                                        |
|   | Flow Characteristics |            |              |              |              |                                           |
|   | Puff                 | Y/N        | Y / N        | Y / N        | Y / N        | CO2<br>WTR                                |
|   | - Steady Flow        | Y/N        | Y / N        | Y/N          | Y/N          | GAS