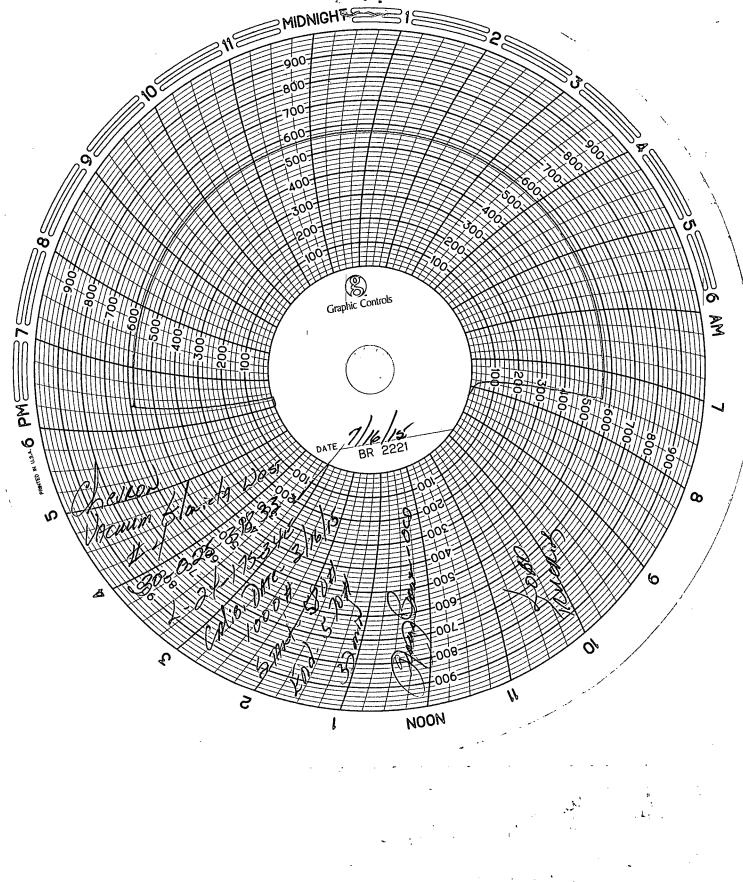

|                                                                                                                                                        | Submit 1 Copy To Appropriate District Office                                                                                                                                                                                                                                                                                                                                                                                                                                                                                                                                                                                                                                                | State of New Mexico Energy, Minerals and Natural Resources OIL CONSERVATION DIVISION 1220 South St. Francis Dr. Santa Fe, NM 87505 |           |                | 3                                                                | Form C-103<br>Revised July 18, 2013                               |  |
|--------------------------------------------------------------------------------------------------------------------------------------------------------|---------------------------------------------------------------------------------------------------------------------------------------------------------------------------------------------------------------------------------------------------------------------------------------------------------------------------------------------------------------------------------------------------------------------------------------------------------------------------------------------------------------------------------------------------------------------------------------------------------------------------------------------------------------------------------------------|------------------------------------------------------------------------------------------------------------------------------------|-----------|----------------|------------------------------------------------------------------|-------------------------------------------------------------------|--|
|                                                                                                                                                        | <u>District !</u> - (575) 393-6161<br>1625 N. French Dr., Hobbs, NM 88240<br><u>District !!</u> - (575) 748-1283<br>811 S. First St., Artesia, NM 88210<br><u>District !!!</u> - (505) 334-6178<br>1000 Rio Brazos Rd., Aztec, NM 87410                                                                                                                                                                                                                                                                                                                                                                                                                                                     |                                                                                                                                    |           |                | WELL API NO. 3002531833  5. Indicate Type of Lease STATE ☑ FEE □ |                                                                   |  |
|                                                                                                                                                        | <u>District IV</u> – (505) 476-3460<br>1220 S, St. Francis Dr., Santa Fe, NM 87505                                                                                                                                                                                                                                                                                                                                                                                                                                                                                                                                                                                                          |                                                                                                                                    |           |                |                                                                  | 6. State Oil & Gas Lease No. B 1520 1                             |  |
|                                                                                                                                                        | SUNDRY NOTICES AND REPORTS ON WELLS  (DO NOT USE THIS FORM FOR PROPOSALS TO DRILL OR TO DEEPEN OR PLUG BACK TO A'  DIFFERENT RESERVOIR. USE "APPLICATION FOR PERMIT" (FORM C-101) FOR SUCH                                                                                                                                                                                                                                                                                                                                                                                                                                                                                                  |                                                                                                                                    |           |                |                                                                  | 7. Lease Name or Unit Agreement Name<br>VACUUM GLORIETA WEST UNIT |  |
|                                                                                                                                                        | PROPOSALS.)  1. Type of Well: Oil Well Gas Well X Other Injector HOBBS OCD                                                                                                                                                                                                                                                                                                                                                                                                                                                                                                                                                                                                                  |                                                                                                                                    |           |                | V                                                                | 8. Well Number 4                                                  |  |
|                                                                                                                                                        | 2. Name of Operator CHEVRON U.S.A.                                                                                                                                                                                                                                                                                                                                                                                                                                                                                                                                                                                                                                                          | ,                                                                                                                                  |           | 7 2015         | U                                                                | 9. OGRID Number<br>147179                                         |  |
|                                                                                                                                                        | 3. Address of Operator 15 SMITH ROAD MIDLAND, TX 7970                                                                                                                                                                                                                                                                                                                                                                                                                                                                                                                                                                                                                                       | 79705                                                                                                                              |           |                |                                                                  | 10. Pool name or Wildcat<br>VACUUM GLORIETA                       |  |
| 4. Well Location  Unit Letter_L :: 1410 _feet from the _S _ line and _1300_feet from the _W_ line  Section 24 Township 17 S Range 34 E NMPM County LEA |                                                                                                                                                                                                                                                                                                                                                                                                                                                                                                                                                                                                                                                                                             |                                                                                                                                    |           |                |                                                                  |                                                                   |  |
|                                                                                                                                                        |                                                                                                                                                                                                                                                                                                                                                                                                                                                                                                                                                                                                                                                                                             |                                                                                                                                    |           |                |                                                                  |                                                                   |  |
|                                                                                                                                                        | Section 24 IOW                                                                                                                                                                                                                                                                                                                                                                                                                                                                                                                                                                                                                                                                              | 11. Elevation (Show v                                                                                                              | vhether D | R, RKB, RT, GI |                                                                  |                                                                   |  |
|                                                                                                                                                        |                                                                                                                                                                                                                                                                                                                                                                                                                                                                                                                                                                                                                                                                                             |                                                                                                                                    | 4011′     | GR             |                                                                  |                                                                   |  |
|                                                                                                                                                        | NOTICE OF INTENTION TO:  PERFORM REMEDIAL WORK   PLUG AND ABANDON   REMEDIAL WORK   ALTERING CASING   TEMPORARILY ABANDON   CHANGE PLANS   COMMENCE DRILLING OPNS.   P AND A   PULL OR ALTER CASING   MULTIPLE COMPL   CASING/CEMENT JOB   OTHER:  13. Describe proposed or completed operations. (Clearly state all pertinent details, and give pertinent dates, including estimated date of starting any proposed work). SEE RULE 19.15.7.14 NMAC. For Multiple Completions: Attach wellbor diagram of proposed completion or recompletion.  CHEVRON U.S.A. INC HAS CONDUCTED THE ANNUAL MIT TEST ON THE ABOVE WELL. CHART ATTACHED.  **PLEASE NOTE THIS TEST IS FOR UIC ANNUAL TESTING** |                                                                                                                                    |           |                |                                                                  |                                                                   |  |
|                                                                                                                                                        | PLEASE NOTE THIS TEST IS FOR UIC ANNUAL TESTING                                                                                                                                                                                                                                                                                                                                                                                                                                                                                                                                                                                                                                             |                                                                                                                                    |           |                |                                                                  |                                                                   |  |
|                                                                                                                                                        | Spud Date:                                                                                                                                                                                                                                                                                                                                                                                                                                                                                                                                                                                                                                                                                  | Rig                                                                                                                                | Release [ | Date:          |                                                                  |                                                                   |  |
| I hereby certify that the information above is true and complete to the best of my knowledge and belief.                                               |                                                                                                                                                                                                                                                                                                                                                                                                                                                                                                                                                                                                                                                                                             |                                                                                                                                    |           |                |                                                                  |                                                                   |  |
| SIGNATURE: AL RAM TITLE: REGULATORY ASSISTANT DATE: 5 AND 2015                                                                                         |                                                                                                                                                                                                                                                                                                                                                                                                                                                                                                                                                                                                                                                                                             |                                                                                                                                    |           |                |                                                                  |                                                                   |  |
|                                                                                                                                                        | Type or print name: Adriann Garcia E-mail address: Adriann.Garcia@chevron.com PHONE: 432-687-7617                                                                                                                                                                                                                                                                                                                                                                                                                                                                                                                                                                                           |                                                                                                                                    |           |                |                                                                  |                                                                   |  |
| For State Use Only                                                                                                                                     |                                                                                                                                                                                                                                                                                                                                                                                                                                                                                                                                                                                                                                                                                             |                                                                                                                                    |           |                |                                                                  |                                                                   |  |
|                                                                                                                                                        | APPROVED BY: Bill Somanah TITLE Staff Manage DATE 8/30/2015                                                                                                                                                                                                                                                                                                                                                                                                                                                                                                                                                                                                                                 |                                                                                                                                    |           |                |                                                                  |                                                                   |  |