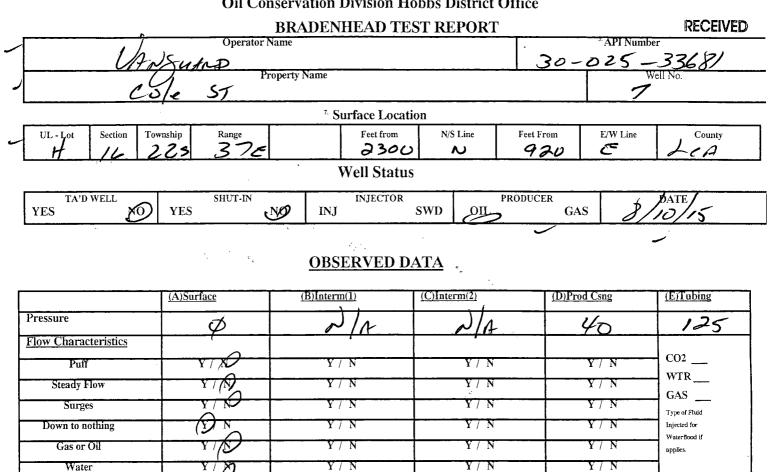

## State of New Mexico **Energy, Minerals and Natural Resources Department Oil Conservation Division Hobbs District Office**

AUG 2 0 2015



| Remarks Please state for each string (A,B,C,D,E) pertinent information regarding bleed down or continuous build up if applies. |                           |
|--------------------------------------------------------------------------------------------------------------------------------|---------------------------|
|                                                                                                                                |                           |
|                                                                                                                                |                           |
|                                                                                                                                |                           |
|