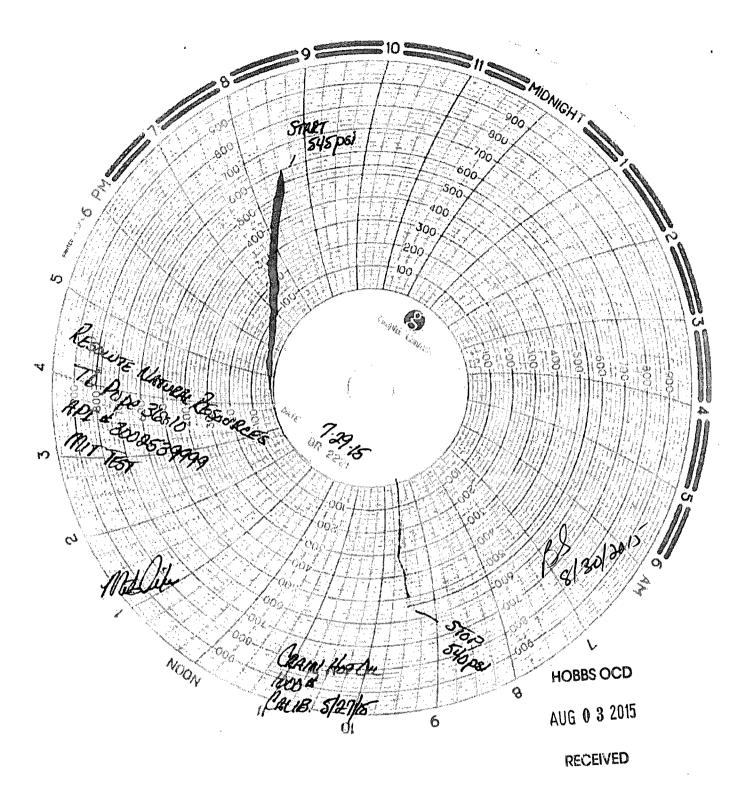

| Submit I Copy To Appropriate District Office District 1 - (575) 393-6161  HOBBS OCD Energy, Minerals and Natural Resources                                                      | Form C-103<br>Revised July 18, 2013       |
|---------------------------------------------------------------------------------------------------------------------------------------------------------------------------------|-------------------------------------------|
| 1625 N. French Dr., Hobbs, NM 88240                                                                                                                                             | WELL API NO.                              |
| District II - (575) 748-1283<br>811 S. First St., Artesia, NM 88210  AUG 0 312050NSERVATION DIVISION                                                                            | 30-025-39999<br>5. Indicate Type of Lease |
| District III - (505) 334-6178 1220 South St. Francis Dr. 1000 Rio Brazos Rd., Aztec, NM 87410                                                                                   | STATE 🔀 FEE 🗌                             |
| District IV – (505) 476-3460 RECEIVED Santa Fe, NM 87505 1220 S. St. Francis Dr., Santa Fe, NM 87505                                                                            | 6. State Oil & Gas Lease No.              |
| SUNDRY NOTICES AND REPORTS ON WELLS (DO NOT USE THIS FORM FOR PROPOSALS TO DRILL OR TO DEEPEN OR PLUG BACK TO A                                                                 | 7. Lease Name or Unit Agreement Name      |
| DIFFERENT RESERVOIR. USE "APPLICATION FOR PERMIT" (FORM C-101) FOR SUCH                                                                                                         | T D Pope 36                               |
| PROPOSALS.)  1. Type of Well: Oil Well  Gas Well  Other                                                                                                                         | 8. Well Number 10                         |
| 2. Name of Operator<br>Resolute Natural Resources Co., LLC                                                                                                                      | 9. OGRID Number<br>295770                 |
| 3. Address of Operator<br>1700 Lincoln St, Ste 2800 Denver, CO 80203                                                                                                            | 10. Pool name or Wildcat Denton, Devonian |
| 4. Well Location                                                                                                                                                                |                                           |
| Unit Letter D: 350 feet from the north line and 990 feet from the West line                                                                                                     |                                           |
| Section 36 Township 14S Range 37E  11. Elevation (Show whether DR, RKB, RT, GR, etc.)                                                                                           | NMPM 6 County Lea                         |
| 3805 GL                                                                                                                                                                         |                                           |
| 12. Check Appropriate Box to Indicate Nature of Notice, Report or Other Data                                                                                                    |                                           |
| NOTICE OF INTENTION TO: SUBSEQUENT REPORT OF:                                                                                                                                   |                                           |
| PERFORM REMEDIAL WORK PLUG AND ABANDON REMEDIAL WORK ALTERING CASING                                                                                                            |                                           |
| TEMPORARILY ABANDON                                                                                                                                                             |                                           |
| PULL OR ALTER CASING   MULTIPLE COMPL   CASING/CEMENT DOWNHOLE COMMINGLE                                                                                                        | JOB [                                     |
| CLOSED-LOOP SYSTEM                                                                                                                                                              | for annual testing                        |
| OTHER: OTHER: MIT for annual testing X  13. Describe proposed or completed operations. (Clearly state all pertinent details, and give pertinent dates, including estimated date |                                           |
| of starting any proposed work). SEE RULE 19.15.7.14 NMAC. For Multiple Completions: Attach wellbore diagram of                                                                  |                                           |
| proposed completion or recompletion.                                                                                                                                            |                                           |
| Resolute performed an MIT on the subject well on July 29, 2015, to                                                                                                              |                                           |
| be in compliance with annual testing schedule. Chart and bradenhead                                                                                                             |                                           |
| test are attached.                                                                                                                                                              |                                           |
|                                                                                                                                                                                 |                                           |
|                                                                                                                                                                                 |                                           |
|                                                                                                                                                                                 |                                           |
|                                                                                                                                                                                 |                                           |
|                                                                                                                                                                                 |                                           |
| Spud Date: Rig Release Date:                                                                                                                                                    |                                           |
|                                                                                                                                                                                 |                                           |
| I hereby certify that the information above is true and complete to the best of my knowledge and belief.                                                                        |                                           |
| 1 A A                                                                                                                                                                           |                                           |
| SIGNATURE Cherry Class TITLE Sr Regulatory Analystate 07/30/2015                                                                                                                |                                           |
| Type or print name Sherry Glass E-mail address: E-mail address: PHONE: 303-573-4886, 15                                                                                         |                                           |
| For State Use Offly, \\ \\ \\ \\ \\ \\ \\ \\ \\ \\ \\ \\ \\                                                                                                                     |                                           |
| APPROVED BY: Makey & SLOWN TITLE DIST. Supervisor DATE 8/3/2015                                                                                                                 |                                           |
| Conditions of Approval (if any):                                                                                                                                                |                                           |