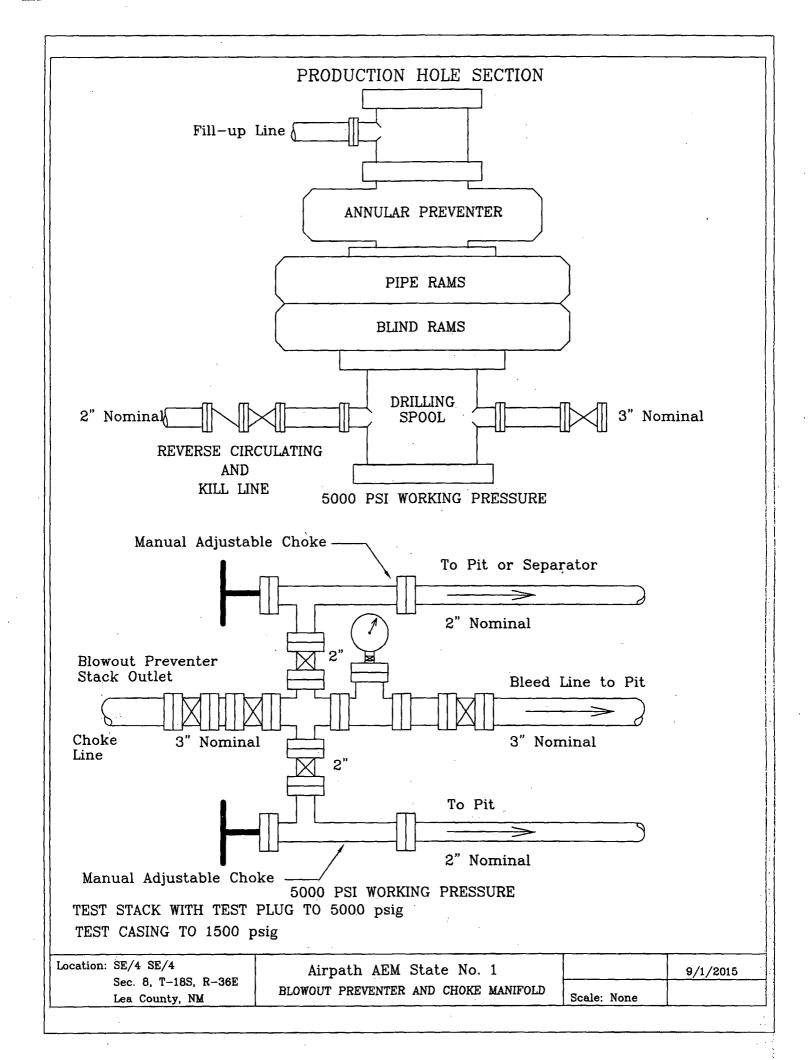

#### Procedure:

- 1. Clean off location, remove P&A marker, and dig out cellar.
- 2. Rebuild wellhead to leave a 9" x 5M casing flange looking up.
- 3. MIRU drilling rig or workover rig. NU double ram 5,000 psi working pressure BOP stack with 3000 psi rated annular preventer.
- 4. PU 7-7/8" mill tooth bit, DCs, and 3-1/2" drill pipe. Drill out plugs inside casing to 3800'. Test casing to 1500 psig and BOP stack with test plug to 5000 psig.
- 5. Drill cement plugs circulating and conditioning mud system between plugs. Mud properties to be adjusted to conform to the attached Nova Mud recommendations prior to reaching the Wolfcamp formation.
- 6. Circulate and condition hole at TD. Short trip to confirm hole condition.
- 7. POOH laying down drill pipe, DCs, and bit. PU and run 12,875' of 5-1/2", 17#/ft., N-80 casing. Land casing in full tension.
- 8. Cement w/1000 sx. per attached Baker Hughes procedure.
- 9. WOC. ND BOP stack. NU wellhead. RDMO drilling equipment.
- 10. MIRU completion unit. NU hydraulic BOP.
- 11. PU 4-3/4" bit, 6-3-1/2" DCs and 2-7/8" tubing
- 12. RU reverse unit. TIH to float collar.
- 13. Drill out float collar, cement float shoe and open hole to original TD of 13,004'.
- 14. Circulate hole with clean 2% KCL based packer fluid. POOH laying down workstring, DCs, and bit.
- 15. PU AS1X-10K nickel plated packer or equivalent with accessories as follows: