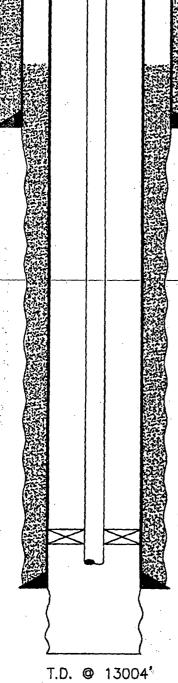

### Exhibit 'B' Existing Plugged & Abandoned Wellbore 04/30/2015

Elevation: 3838'GL KB: +15'

17-1/2" Hole 425' - 13 3/8", J-55, 54.5#, ST&C Casing Cemented w/425 sxs. Circulated to Surf.

11" Hole 3805' - 8-5/8", J-55, 32#, ST&C Casing. Cemented w/1500 sxs. Circulated to Surface

7-7/8" Hole

Cement Plugs 12,844'-12,744', 11,525'-11,425', 10,200'-10,100', 6,960'-6,860', 5,250'-5,2150', 3,850'-3,750', 2,100'-2,000', & Surface

T.D. @ 13004'

Lynx Petroleum Cons.
Airpath AEM St. No. 1
660' FSL & 660' FEL
Sec. 8, T-18S, R-36E

Lea County, N.M.