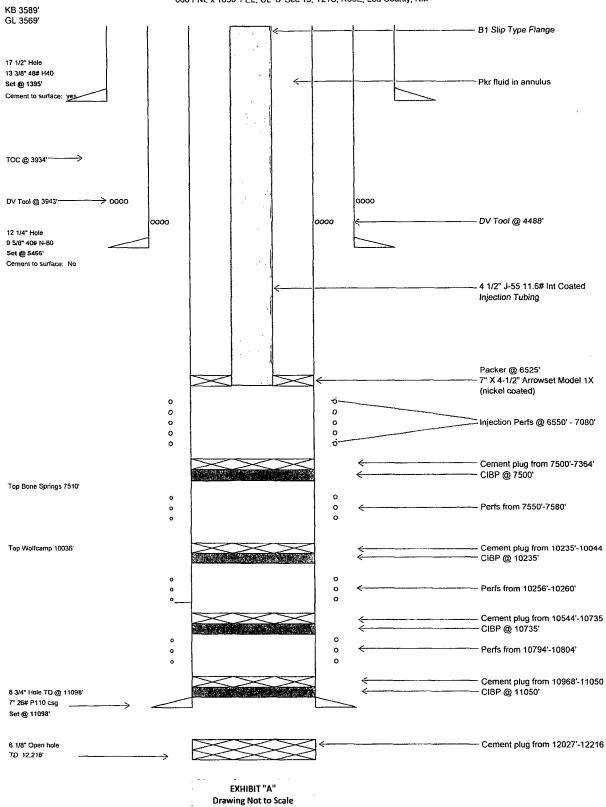

| Office                                                                                                                                                                                                                                                                                                                                                                                                                                                                                                                                                                                                                                                                                                                                                                                                                                                                                                                                                                                                                                    | State of New Mo                | exico                   | Form C-103                                        |
|-------------------------------------------------------------------------------------------------------------------------------------------------------------------------------------------------------------------------------------------------------------------------------------------------------------------------------------------------------------------------------------------------------------------------------------------------------------------------------------------------------------------------------------------------------------------------------------------------------------------------------------------------------------------------------------------------------------------------------------------------------------------------------------------------------------------------------------------------------------------------------------------------------------------------------------------------------------------------------------------------------------------------------------------|--------------------------------|-------------------------|---------------------------------------------------|
| District I - (575) 393-6161                                                                                                                                                                                                                                                                                                                                                                                                                                                                                                                                                                                                                                                                                                                                                                                                                                                                                                                                                                                                               | Energy, Minerals and Nati      | ural Resources          | Revised July 18, 2013                             |
| 1625 N. French Dr., Hobbs, NM 88240                                                                                                                                                                                                                                                                                                                                                                                                                                                                                                                                                                                                                                                                                                                                                                                                                                                                                                                                                                                                       |                                |                         | WELL API NO.                                      |
| District II – (575) 748-1283                                                                                                                                                                                                                                                                                                                                                                                                                                                                                                                                                                                                                                                                                                                                                                                                                                                                                                                                                                                                              | OIL CONSERVATION DIVISION      |                         | 30-025-35910                                      |
| 811 S. First St., Artesia, NM 88210                                                                                                                                                                                                                                                                                                                                                                                                                                                                                                                                                                                                                                                                                                                                                                                                                                                                                                                                                                                                       |                                |                         | 5. Indicate Type of Lease                         |
| <u>District III</u> – (505) 334-6178<br>1000 Rio Brazos Rd., Aztec, NM 87410                                                                                                                                                                                                                                                                                                                                                                                                                                                                                                                                                                                                                                                                                                                                                                                                                                                                                                                                                              | 1220 South St. Francis Dr.     |                         | STATE S FEE                                       |
| District IV - (505) 476-3460                                                                                                                                                                                                                                                                                                                                                                                                                                                                                                                                                                                                                                                                                                                                                                                                                                                                                                                                                                                                              | Santa Fe, NM 87505             |                         | 6. State Oil & Gas Lease No.                      |
| 1220 S. St. Francis Dr., Santa Fe, NM                                                                                                                                                                                                                                                                                                                                                                                                                                                                                                                                                                                                                                                                                                                                                                                                                                                                                                                                                                                                     |                                |                         |                                                   |
| 87505  CLINIDAY NOTICES AND REPORTS ON WELLS.  7. Lease Name on Unit Agreement Name.                                                                                                                                                                                                                                                                                                                                                                                                                                                                                                                                                                                                                                                                                                                                                                                                                                                                                                                                                      |                                |                         |                                                   |
| SUNDRY NOTICES AND REPORTS ON WELLS (DO NOT USE THIS FORM FOR PROPOSALS TO DRILL OR TO DEEPEN OR PLUG BACK TO A                                                                                                                                                                                                                                                                                                                                                                                                                                                                                                                                                                                                                                                                                                                                                                                                                                                                                                                           |                                |                         | 7. Lease Name or Unit Agreement Name YO State SWD |
| DIFFERENT RESERVOIR. USE "APPLIC                                                                                                                                                                                                                                                                                                                                                                                                                                                                                                                                                                                                                                                                                                                                                                                                                                                                                                                                                                                                          |                                |                         | 10 State SWD                                      |
| PROPOSALS.)                                                                                                                                                                                                                                                                                                                                                                                                                                                                                                                                                                                                                                                                                                                                                                                                                                                                                                                                                                                                                               |                                |                         | 8. Well Number 002                                |
| 1. Type of Well: Oil Well                                                                                                                                                                                                                                                                                                                                                                                                                                                                                                                                                                                                                                                                                                                                                                                                                                                                                                                                                                                                                 | Gas Well 🛛 Other SWD           | HOBBS OCD               | 8. Well Number 002                                |
| 2. Name of Operator                                                                                                                                                                                                                                                                                                                                                                                                                                                                                                                                                                                                                                                                                                                                                                                                                                                                                                                                                                                                                       |                                |                         | 9. OGRID Number 370507                            |
| Raz Oil and Gas, LLC                                                                                                                                                                                                                                                                                                                                                                                                                                                                                                                                                                                                                                                                                                                                                                                                                                                                                                                                                                                                                      |                                | <del>JUL 2 0 2015</del> |                                                   |
| 3. Address of Operator                                                                                                                                                                                                                                                                                                                                                                                                                                                                                                                                                                                                                                                                                                                                                                                                                                                                                                                                                                                                                    | •                              | JOE 3 A FOIG            | 10. Pool name or Wildcat                          |
| PO Box 1180, Eunice, NM 88231                                                                                                                                                                                                                                                                                                                                                                                                                                                                                                                                                                                                                                                                                                                                                                                                                                                                                                                                                                                                             |                                |                         | SWD; Delaware                                     |
| 4. Well Location                                                                                                                                                                                                                                                                                                                                                                                                                                                                                                                                                                                                                                                                                                                                                                                                                                                                                                                                                                                                                          |                                | RECEIVED                |                                                   |
| Unit Letter B:                                                                                                                                                                                                                                                                                                                                                                                                                                                                                                                                                                                                                                                                                                                                                                                                                                                                                                                                                                                                                            | 660 feet from theNorth         |                         | 1650 feet from theEastline                        |
|                                                                                                                                                                                                                                                                                                                                                                                                                                                                                                                                                                                                                                                                                                                                                                                                                                                                                                                                                                                                                                           |                                |                         |                                                   |
| Section 15                                                                                                                                                                                                                                                                                                                                                                                                                                                                                                                                                                                                                                                                                                                                                                                                                                                                                                                                                                                                                                | Township 21S                   | Range 35E               | NMPM Lea County                                   |
|                                                                                                                                                                                                                                                                                                                                                                                                                                                                                                                                                                                                                                                                                                                                                                                                                                                                                                                                                                                                                                           | 11. Elevation (Show whether DI | R, RKB, RT, GR, etc.    |                                                   |
|                                                                                                                                                                                                                                                                                                                                                                                                                                                                                                                                                                                                                                                                                                                                                                                                                                                                                                                                                                                                                                           | 3569' GL                       |                         |                                                   |
| NOTICE OF INTENTION TO:  PERFORM REMEDIAL WORK   PLUG AND ABANDON   REMEDIAL WORK   ALTERING CASING   COMMENCE DRILLING OPNS.   P AND A   DOWNHOLE COMMINGLE   CLOSED-LOOP SYSTEM   OTHER:  13. Describe proposed or completed operations. (Clearly state all pertinent details, and give pertinent dates, including estimated date of starting any proposed work). SEE RULE 19.15.7.14 NMAC. For Multiple Completions: Attach wellbore diagram of proposed completion or recompletion.  Change in plans as noted below: 1) Proposed injection zone changed from 4250'-5150' to 6550'-7080'. 2) Proposed pool name changed from SWD; San Andres to SWD; Delaware. 3) Proposed pool code changed from 96161 to 96100. 4) Proposed total depth changed from 5200' to 7364'. 5) Proposed formation changed from San Andres to Delaware. 6) Proposed casing and cement change — Propose to run 7" 26# casing from surface to 4530' and tie into existing 7" casing. Cement with 675 sks class C cement. 7) Revised wellbore diagram attached. |                                |                         |                                                   |
| Spud Date:  I hereby certify that the information                                                                                                                                                                                                                                                                                                                                                                                                                                                                                                                                                                                                                                                                                                                                                                                                                                                                                                                                                                                         | Rig Release E                  |                         | ge and belief.                                    |
|                                                                                                                                                                                                                                                                                                                                                                                                                                                                                                                                                                                                                                                                                                                                                                                                                                                                                                                                                                                                                                           | Ruluw TITLE_A                  |                         | -                                                 |
| SIGNATURE_FILE                                                                                                                                                                                                                                                                                                                                                                                                                                                                                                                                                                                                                                                                                                                                                                                                                                                                                                                                                                                                                            | U-U- HILE P                    | Som for Naz Oli all     | u Gas, LDC DATE /// -)                            |
| Type or print nameBilly E. Pric For State Use Only                                                                                                                                                                                                                                                                                                                                                                                                                                                                                                                                                                                                                                                                                                                                                                                                                                                                                                                                                                                        | hard E-mail addres             | ss:billy@pwllc.n        | PHONE:432-934-7680                                |
| APPROVED BY:                                                                                                                                                                                                                                                                                                                                                                                                                                                                                                                                                                                                                                                                                                                                                                                                                                                                                                                                                                                                                              | TITLE Petro                    | oleum Engineer          | DATE 09/08/15                                     |
| Conditions of Approval (if any):                                                                                                                                                                                                                                                                                                                                                                                                                                                                                                                                                                                                                                                                                                                                                                                                                                                                                                                                                                                                          |                                | -                       | • •                                               |

## PROPOSED WELLBORE

Raz Oil and Gas, LLC YO State SWD #2 (formerly Julia 15 State Com #1) API # 30-025-35910

660 FNL x 1650' FEL, UL 'B' Sec 15, T21S, R35E, Lea County, NM