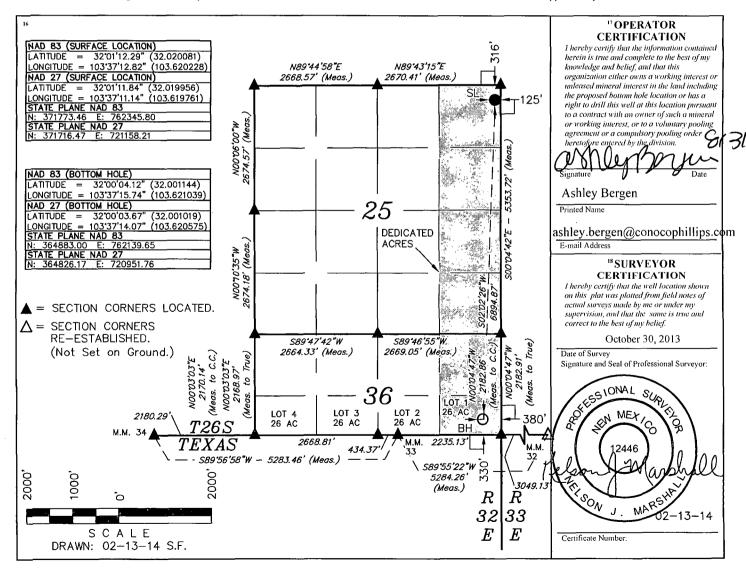

Form C-102 Revised August 1, 2011 Submit one copy to appropriate

SEP 0 2 2015

District Office X AMENDED REPORT

RECEIVED

WELL LOCATION AND ACREAGE DEDICATION PLAT

| 30-025-42027                         | 98081 <sup>2</sup> Pool Code | 1P                                     |                                 |
|--------------------------------------|------------------------------|----------------------------------------|---------------------------------|
| <sup>4</sup> Property Code<br>313575 | <br>WAR HAMN                 | 6 Well Number<br>3H                    |                                 |
| 7 OGRID No.<br>217817                | <br>Co                       | *Operator Name<br>nocoPhillips Company | <sup>9</sup> Elevation<br>3138' |

<sup>10</sup> Surface Location

| UL or lot no. | Section | Township | Range | Lot Idn | Feet from the | North/South line | Feet from the | East/West line | County |
|---------------|---------|----------|-------|---------|---------------|------------------|---------------|----------------|--------|
| A             | 25      | 26 S     | 32 E  |         | 316           | NORTH            | 125           | EAST           | LEA    |

<sup>11</sup> Bottom Hole Location If Different From Surface

| UL or lot no.             | Secti<br>30               | <i>.</i> | Township<br>26 S | Range<br>32 E | Lot Idn             | Feet from the 330 | North/South line<br>SOUTH | Feet from the 380 | East/West line<br>EAST | County<br>LEA |
|---------------------------|---------------------------|----------|------------------|---------------|---------------------|-------------------|---------------------------|-------------------|------------------------|---------------|
| 12 Dedicated Ac<br>224.99 | 12 Dedicated Acres 224.99 |          |                  |               | 15 Order No.<br>NSP | 2038              |                           |                   |                        |               |

No allowable will be assigned to this completion until all interests have been consolidated or a non-standard unit has been approved by the division.