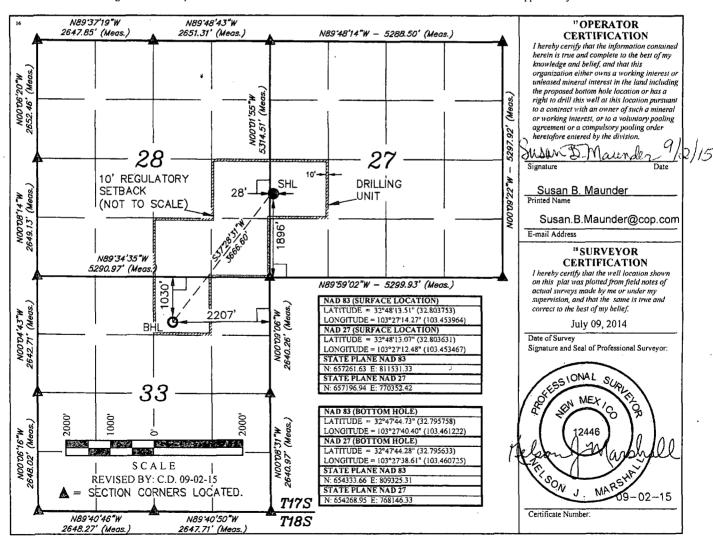

☐ AMENDED REPORT

WELL LOCATION AND ACREAGE DEDICATION PLAT

| API Number<br>30-025-42104      | <sup>1</sup> Pool Code<br>62160  | ³ Pool Name<br>Vacuum; Glorieta | e 6 Well Number<br>114H |  |
|---------------------------------|----------------------------------|---------------------------------|-------------------------|--|
| 1 Property Code<br>31257        | <sup>5</sup> Property N<br>VGEU  |                                 |                         |  |
| <sup>7</sup> OGRID №.<br>217817 | * Operator N<br>ConocoPhillips ( |                                 | vation<br>39.9'         |  |

In | Feet from the | North/South line

| UL or lot no.<br>L                                           | Section<br>27 | Township<br>17S | Range<br>35E | Lot Idn       | Feet from the<br>1896 | North/South line<br>SOUTH | Feet from the 28   | East/West line<br>WEST | County<br>LEA |  |  |
|--------------------------------------------------------------|---------------|-----------------|--------------|---------------|-----------------------|---------------------------|--------------------|------------------------|---------------|--|--|
| <sup>11</sup> Bottom Hole Location If Different From Surface |               |                 |              |               |                       |                           |                    |                        |               |  |  |
| UL or lot no.<br>B                                           | Section<br>33 | Township<br>17S | Range<br>35E | Lot Idn       | Feet from the<br>1030 | North/South line<br>NORTH | Feet from the 2207 | East/West line<br>EAST | County<br>LEA |  |  |
| 12 Dedicated Acre<br>120                                     | es 13 Je      | oint or Infill  | 14 Conso     | lidation Code | 15 Order No.          |                           |                    |                        |               |  |  |