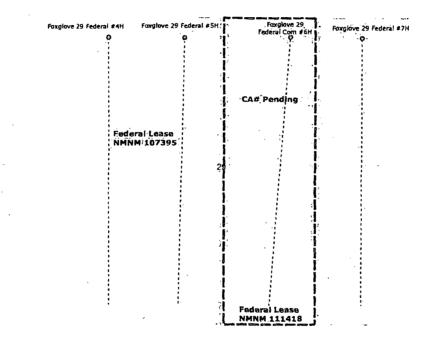

| 44            |             | 636  | 1400    |            |

## NMNM111418 & NMNM107395 - 12.5% - \*CA# Pending

| Foxglove 29 Federal Com 6H | 601 | 44 \$51.00/bbl | 636 | 1400 \$2.60/mcf |
|----------------------------|-----|----------------|-----|-----------------|

## **Economic Combined Production**

|                 |      | WEIGHTED OIL |             |      | WEIGHTED | ŕ          |
|-----------------|------|--------------|-------------|------|----------|------------|
| BATTERY         | BOPD | GRAVITY @ 60 | VALUE/BBL   | MCFD | DRY BTU  | VALUE/MCF  |
| Foxglove 29 CTB | 2404 | 44           | \$51.00/bbl | 2544 | 1400     | \$2.60/mcf |

<sup>\*</sup>Accurate & true information will be supplied at time of completion

## Township 23 South, Range 33 East Lea County, New Mexico



Occidental Petroleum 5 Greenway Plaza, Houston, TX 77046

T23S R33E

North American Datum 1927 Last Updated Merch 12, 2015 Author: A.Cordes

Legend

32

## SPARTMENT OF THE INTERIOR BUREAU OF LAND MANAGEMENT CASE RECORDATION

Run Time: 09:42 AM

Serial Number

NMNM-- - 107395

Page 1 of 1

Run Date:

12/16/2014

(MASS) Serial Register Page

01 12-22-1987;101STAT1330;30USC181 ET SE Case Type 312021: O&G LSE COMP PD -1987

Commodity 459: OIL & GAS

Case Disposition: AUTHORIZED

C181 ET SE Total Acres
MP PD -1987 600.000

Serial Number: NMNM-- - 107395

Name & Address

DO DOV 97570

Int Rel

-----

% Interest

**OXY USA INC** 

PO BOX 27570

HOUSTON TX 772277570

LESSEE

100.000000000

Serial Number: NMNM-- - 107395

Mer Twp Rng Sec

STyp S

SN: Suff Subdivision

District/Field Office

Coun