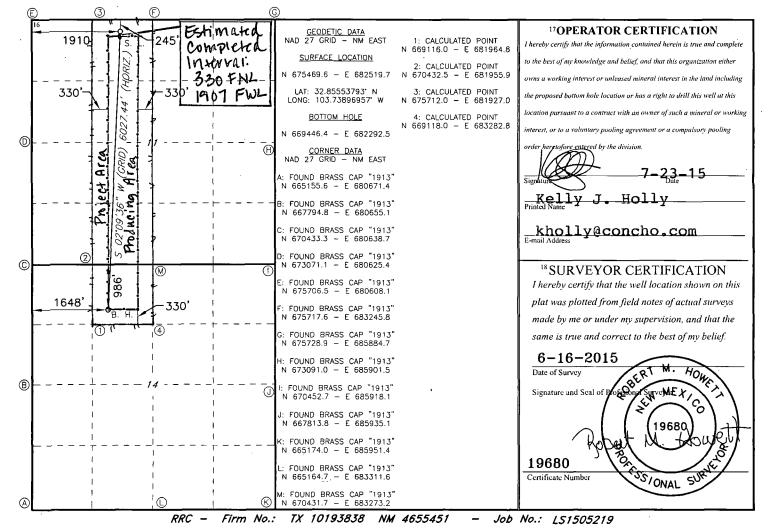

| District 1State of New Mexico1625 N. French Dr., Hobbs, NM 88240Energy, Minerals & Natural Resources Department, PPhone: (575) 393-6161 Fax: (575) 393-0720OIL CONSERVATION DIVISION811 5. First St., Artesia, NM 88210OIL CONSERVATION DIVISIONPhone: (575) 748-1283 Fax: (575) 748-97201220 South St. Francis Dr.1000 Rio Brazos Road, Aztec, NM 87410Santa Fe, NM 87505Phone: (505) 334-6178 Fax: (505) 334-6170Santa Fe, NM 87505 | Form C-102<br>Revised August 1, 201<br>ubmit one copy to appropriate<br>District Office |  |  |
|---------------------------------------------------------------------------------------------------------------------------------------------------------------------------------------------------------------------------------------------------------------------------------------------------------------------------------------------------------------------------------------------------------------------------------------|-----------------------------------------------------------------------------------------|--|--|
| Phone: (575) 748-1283 Fax: (575) 748-9720<br>District III 1220 South St. Francis Dr.                                                                                                                                                                                                                                                                                                                                                  | Revised August 1, 2011<br>ubmit one copy to appropriate<br>District Office              |  |  |
| Santa He NIVLX / SUS                                                                                                                                                                                                                                                                                                                                                                                                                  |                                                                                         |  |  |
| <u>District IV</u><br>1220 S. St. Francis Dr., Santa Fe, NM 87505<br>Phone: (505) 476-3460 Fax: (505) 476-3462                                                                                                                                                                                                                                                                                                                        | AMENDED REPORT                                                                          |  |  |
| WELL LOCATION AND ACREAGE DEDICATION PLAT                                                                                                                                                                                                                                                                                                                                                                                             | <u> </u>                                                                                |  |  |
| <sup>1</sup> API Number <sup>2</sup> Pool Code <sup>3</sup> Pool Name                                                                                                                                                                                                                                                                                                                                                                 |                                                                                         |  |  |
| 30-025-42756 44500 Maljamar, Yeso West                                                                                                                                                                                                                                                                                                                                                                                                |                                                                                         |  |  |
| 4Property Code 5Property Name                                                                                                                                                                                                                                                                                                                                                                                                         | 6 Well Number                                                                           |  |  |
| 39256 PAN HEAD FEE                                                                                                                                                                                                                                                                                                                                                                                                                    | 23H                                                                                     |  |  |
| <sup>7</sup> OGRID NO.<br>229137<br>COG OPERATING, LLC                                                                                                                                                                                                                                                                                                                                                                                | <sup>9</sup> Elevation<br>4159'                                                         |  |  |
| <sup>10</sup> Surface Location                                                                                                                                                                                                                                                                                                                                                                                                        |                                                                                         |  |  |
| UL or lot no. Section Township Range Lot Idn Feet from the North/South line Feet From the East/W                                                                                                                                                                                                                                                                                                                                      | West line County                                                                        |  |  |
| C 11 17S 32E 245 NORTH 1910 WE                                                                                                                                                                                                                                                                                                                                                                                                        | EST LEA                                                                                 |  |  |

......

| Bottom Hole Location If Different From Surface |          |           |                  |         |               |                                        |               |                |        |
|------------------------------------------------|----------|-----------|------------------|---------|---------------|----------------------------------------|---------------|----------------|--------|
| UL or lot no.                                  | Section  | Township  | p Range          | Lot Idn | Feet from the | North/South line                       | Feet from the | East/West line | County |
| С                                              | 14       | 175       | 32E              |         | 986           | NORTH                                  | 1648          | WEST           | LEA    |
| 12 Dedicated Acres                             | 13 Joint | or Infill | 14 Consolidation | Code 15 | Order No.     |                                        |               |                |        |
| 200                                            |          |           |                  |         |               | ······································ |               | <u>.</u>       |        |

No allowable will be assigned to this completion until all interest have been consolidated or a non-standard unit has been approved by the division.

5

ļ

SEP 1 4 2015

| VICIN                                                                     | ITY MAP                      |                                    |  |  |  |  |  |
|---------------------------------------------------------------------------|------------------------------|------------------------------------|--|--|--|--|--|
| NOT TO SCALE                                                              |                              |                                    |  |  |  |  |  |
|                                                                           | 0                            |                                    |  |  |  |  |  |
| E A                                                                       | 8                            |                                    |  |  |  |  |  |
|                                                                           | a de altra                   |                                    |  |  |  |  |  |
|                                                                           |                              |                                    |  |  |  |  |  |
| and the summers of the                                                    | LITS RAZE 524                |                                    |  |  |  |  |  |
| PAN HEAD FEE #23H                                                         |                              |                                    |  |  |  |  |  |
|                                                                           | $\mathbb{N}$                 |                                    |  |  |  |  |  |
|                                                                           |                              |                                    |  |  |  |  |  |
|                                                                           |                              |                                    |  |  |  |  |  |
|                                                                           |                              |                                    |  |  |  |  |  |
|                                                                           |                              |                                    |  |  |  |  |  |
|                                                                           |                              |                                    |  |  |  |  |  |
|                                                                           |                              |                                    |  |  |  |  |  |
|                                                                           |                              |                                    |  |  |  |  |  |
|                                                                           |                              |                                    |  |  |  |  |  |
|                                                                           |                              |                                    |  |  |  |  |  |
|                                                                           |                              |                                    |  |  |  |  |  |
| SECTION 11 TWP 1                                                          | 7 SOUTH, RGE. 32 EA          | 57                                 |  |  |  |  |  |
| N. M. P. M., L                                                            | EA CO., NEW MEXICO           | 57,                                |  |  |  |  |  |
| OPERATOR: <u>COG Operating, LLC</u><br>LEASE: <u>Pan Head Fee</u>         |                              | <u>د 1910'FWL</u>                  |  |  |  |  |  |
| WELL NO.:                                                                 | LLLVATION                    |                                    |  |  |  |  |  |
| Firm No.: TX 10193838 NM 4655451                                          |                              | ight 2014 – All Rights Reserved    |  |  |  |  |  |
|                                                                           |                              | SCALE: NTS                         |  |  |  |  |  |
|                                                                           |                              | DATE: 6-16-2015                    |  |  |  |  |  |
|                                                                           |                              | SURVEYED BY: BC/ER                 |  |  |  |  |  |
| NO. REVISION DATE                                                         |                              | DRAWN BY: CMJ                      |  |  |  |  |  |
| JOB NO.: LS1505219<br>DWG. NO.: 1505219VM <b>308 W. BROADWAY ST., HOE</b> | BBS, NM 88240 (575) 964-8200 | APPROVED BY: RMH<br>SHEET : 1 OF 1 |  |  |  |  |  |
|                                                                           |                              |                                    |  |  |  |  |  |