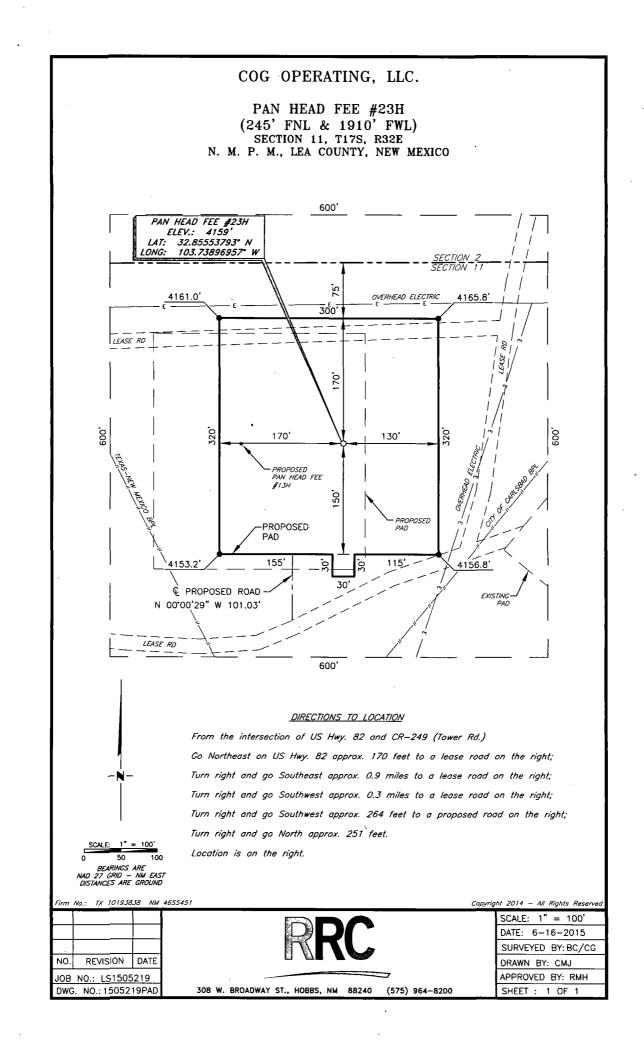

| District 1State of New Mexico1625 N. French Dr., Hobbs, NM 88240Energy, Minerals & Natural Resources Department, PPhone: (575) 393-6161 Fax: (575) 393-0720OIL CONSERVATION DIVISION811 5. First St., Artesia, NM 88210OIL CONSERVATION DIVISIONPhone: (575) 748-1283 Fax: (575) 748-97201220 South St. Francis Dr.1000 Rio Brazos Road, Aztec, NM 87410Santa Fe, NM 87505Phone: (505) 334-6178 Fax: (505) 334-6170Santa Fe, NM 87505 | Form C-102<br>Revised August 1, 201<br>ubmit one copy to appropriate<br>District Office |  |  |
|---------------------------------------------------------------------------------------------------------------------------------------------------------------------------------------------------------------------------------------------------------------------------------------------------------------------------------------------------------------------------------------------------------------------------------------|-----------------------------------------------------------------------------------------|--|--|
| Phone: (575) 748-1283 Fax: (575) 748-9720<br>District III 1220 South St. Francis Dr.                                                                                                                                                                                                                                                                                                                                                  | Revised August 1, 2011<br>ubmit one copy to appropriate<br>District Office              |  |  |
| Santa He NIVLX / SUS                                                                                                                                                                                                                                                                                                                                                                                                                  |                                                                                         |  |  |
| <u>District IV</u><br>1220 S. St. Francis Dr., Santa Fe, NM 87505<br>Phone: (505) 476-3460 Fax: (505) 476-3462                                                                                                                                                                                                                                                                                                                        | AMENDED REPORT                                                                          |  |  |
| WELL LOCATION AND ACREAGE DEDICATION PLAT                                                                                                                                                                                                                                                                                                                                                                                             | <u> </u>                                                                                |  |  |
| <sup>1</sup> API Number <sup>2</sup> Pool Code <sup>3</sup> Pool Name                                                                                                                                                                                                                                                                                                                                                                 |                                                                                         |  |  |
| 30-025-42756 44500 Maljamar, Yeso West                                                                                                                                                                                                                                                                                                                                                                                                |                                                                                         |  |  |
| 4Property Code 5Property Name                                                                                                                                                                                                                                                                                                                                                                                                         | 6 Well Number                                                                           |  |  |
| 39256 PAN HEAD FEE                                                                                                                                                                                                                                                                                                                                                                                                                    | 23H                                                                                     |  |  |
| <sup>7</sup> OGRID NO.<br>229137<br>COG OPERATING, LLC                                                                                                                                                                                                                                                                                                                                                                                | <sup>9</sup> Elevation<br>4159'                                                         |  |  |
| <sup>10</sup> Surface Location                                                                                                                                                                                                                                                                                                                                                                                                        |                                                                                         |  |  |
| UL or lot no. Section Township Range Lot Idn Feet from the North/South line Feet From the East/W                                                                                                                                                                                                                                                                                                                                      | West line County                                                                        |  |  |
| C 11 17S 32E 245 NORTH 1910 WE                                                                                                                                                                                                                                                                                                                                                                                                        | EST LEA                                                                                 |  |  |

......

| Bottom Hole Location If Different From Surface |          |           |                  |         |               |                                        |               |                |        |
|------------------------------------------------|----------|-----------|------------------|---------|---------------|----------------------------------------|---------------|----------------|--------|
| UL or lot no.                                  | Section  | Township  | p Range          | Lot Idn | Feet from the | North/South line                       | Feet from the | East/West line | County |
| С                                              | 14       | 175       | 32E              |         | 986           | NORTH                                  | 1648          | WEST           | LEA    |
| 12 Dedicated Acres                             | 13 Joint | or Infill | 14 Consolidation | Code 15 | Order No.     |                                        |               |                |        |
| 200                                            |          |           |                  |         |               | ······································ |               | <u>.</u>       |        |