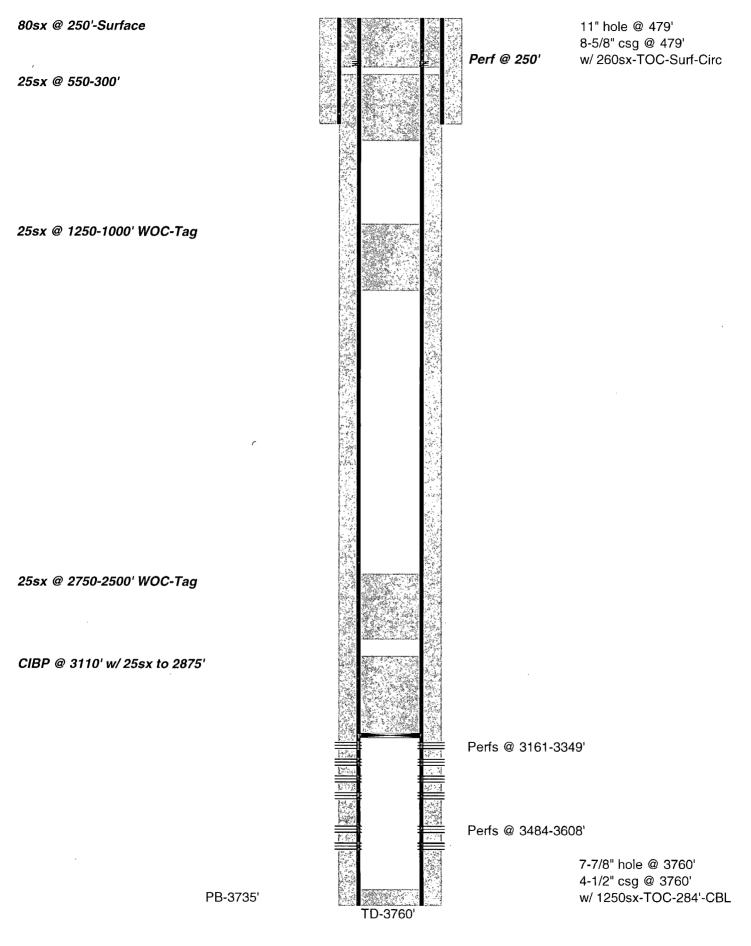

| Submit 1 Copy To Appropriate                                                                                   | e District                                                                                                    | Qui - f Now N                                |                                                  |                                                   | Form C-103                             |
|----------------------------------------------------------------------------------------------------------------|---------------------------------------------------------------------------------------------------------------|----------------------------------------------|--------------------------------------------------|---------------------------------------------------|----------------------------------------|
| . ≁Office                                                                                                      | E Minute and Netural Resources                                                                                |                                              |                                                  | Revised July 18, 2013                             |                                        |
| <ul> <li><u>District I</u> – (575) 393-6161</li> <li>1625 N French Dr. Hobbs N</li> </ul>                      | <u>Istrict 1</u> – (575) 393-6161 Energy, Minerals and Natural Resources<br>25 N. French Dr., Hobbs, NM 88240 |                                              |                                                  | WELL API NO.                                      | Kevised July 10, 2015                  |
| <u>District II</u> - (575) 748-1283                                                                            | (575) 748-1283 OIL CONSERVATION DIVISION                                                                      |                                              |                                                  | 30-025-338                                        | 382                                    |
| 811 S. First St., Artesia, NM 8<br><u>District III</u> – (505) 334-6178                                        | 10210                                                                                                         |                                              |                                                  | 5. Indicate Type o                                |                                        |
| 1000 Rio Brazos Rd., Aztec, N                                                                                  |                                                                                                               |                                              |                                                  | STATE _                                           | FEE                                    |
| <u>District IV</u> – (505) 476-3460                                                                            | Eo NM                                                                                                         | Santa Fe, INM                                | 87303                                            | 6. State Oil & Gas                                | Lease No.                              |
| 1220 S. St. Francis Dr., Santa<br>87505                                                                        | re, mivi                                                                                                      |                                              | /                                                |                                                   |                                        |
| SUNI                                                                                                           | DRY NOTICES AN                                                                                                | D REPORTS ON WELI                            | S HOBBS OCD                                      | 7. Lease Name or                                  | Unit Agreement Name                    |
| (DO NOT USE THIS FORM<br>DIFFERENT RESERVOIR. 1                                                                |                                                                                                               |                                              |                                                  | ()                                                | slworth,                               |
| PROPOSALS.)                                                                                                    | USE AITLICATION IC                                                                                            | CREATER (LOKM C-101)                         | SEP 1 4 2015                                     |                                                   | ·                                      |
| 1. Type of Well: Oil W                                                                                         | 'ell 🔲 Gas Wel                                                                                                | I 🗌 Other                                    | ALI T.Z.POM                                      | 8. Well Number                                    | 11 /                                   |
| 2. Name of Operator                                                                                            | 0.000 0.000 0.000                                                                                             |                                              |                                                  | 9. OGRID Numbe                                    |                                        |
| 3. Address of Operator                                                                                         | OXY USA Inc.                                                                                                  |                                              | RECEIVED                                         | 10. Pool name or V                                | 16696                                  |
|                                                                                                                | P.O. Box 50250 Mi                                                                                             | idland, TX 79710                             |                                                  |                                                   |                                        |
| 4. Well Location                                                                                               |                                                                                                               |                                              |                                                  | Langlie Matti                                     | nsill rules 7 R                        |
| Unit Letter                                                                                                    | 1 .1185                                                                                                       | feet from the                                | Ha line and 1-                                   |                                                   | the west line                          |
| Section 3                                                                                                      |                                                                                                               | Township 245                                 |                                                  |                                                   |                                        |
| Section                                                                                                        |                                                                                                               | vation (Show whether D                       |                                                  | NMPM                                              | County Lea                             |
|                                                                                                                |                                                                                                               | valion (Show whether D<br>3258               |                                                  |                                                   |                                        |
| TODATOR CATAGORY STREET, AND                                               |                                                                                                               |                                              |                                                  |                                                   |                                        |
| 12                                                                                                             | Check Appropri                                                                                                | iate Box to Indicate                         | Nature of Notice                                 | Report or Other I                                 | Data                                   |
| 12.                                                                                                            | Check Appropri                                                                                                |                                              |                                                  |                                                   |                                        |
| NOTIC                                                                                                          | E OF INTENTI                                                                                                  | ON TO:                                       | E-PERI                                           | AITTING <swd< td=""><td>INJECTION&gt;</td></swd<> | INJECTION>                             |
| PERFORM REMEDIAL                                                                                               |                                                                                                               | AND ABANDON                                  |                                                  |                                                   | RBDMS                                  |
| TEMPORARILY ABAND                                                                                              |                                                                                                               | GE PLANS                                     |                                                  | N TO                                              | ТА                                     |
| PULL OR ALTER CASIN                                                                                            |                                                                                                               | PLE COMPL                                    | CA CSNG                                          | ENVIRO                                            | CHG LOC                                |
| DOWNHOLE COMMING                                                                                               |                                                                                                               |                                              |                                                  | PAR PA NE                                         |                                        |
| CLOSED-LOOP SYSTE<br>OTHER:                                                                                    |                                                                                                               |                                              | OTHER: -                                         |                                                   |                                        |
|                                                                                                                | etion or recompletion                                                                                         |                                              | -                                                | mpletions: Attach we                              | ellbore diagram of                     |
| والاستحاد مراجع والرواني والمراجع والمراجع والمراجع والمراجع والمراجع والمراجع والمراجع والمراجع والمراجع والم | TD-3760 P                                                                                                     | BTD-3735' Perfs-3161                         | 3349 3484-3608                                   |                                                   |                                        |
| in all there a low a                                                                                           | 8-5/8" 20# cs                                                                                                 | g @ 479' w/ 260sx, 11"                       | hole, TOC-Surf-Circ                              |                                                   |                                        |
|                                                                                                                |                                                                                                               | csg @ 3760' w/ 1250sx,                       |                                                  | 4'-CBL                                            |                                        |
|                                                                                                                |                                                                                                               |                                              |                                                  |                                                   |                                        |
|                                                                                                                |                                                                                                               | CIBP @ 3110', M&P 25s                        |                                                  |                                                   |                                        |
|                                                                                                                |                                                                                                               | cmt @ 2750-2500' WO                          | -                                                |                                                   |                                        |
|                                                                                                                |                                                                                                               | cmt @ 1250-1000' WO(<br>cmt @ 550-300' WOC-T | •                                                |                                                   |                                        |
|                                                                                                                |                                                                                                               | 0' sqz 80sx cmt to surfac                    | -                                                |                                                   |                                        |
|                                                                                                                |                                                                                                               | etween plugs                                 |                                                  |                                                   |                                        |
|                                                                                                                |                                                                                                               | d steel tanks will be utili                  | zed <b>T</b>                                     | he Oil Conservati                                 | on Division                            |
|                                                                                                                |                                                                                                               |                                              | . 4                                              | · · · · · · · · · · · · · · · · · · ·             |                                        |
| Spud Date:                                                                                                     |                                                                                                               | Rig Release I                                | Date:                                            | UST BE NOTIFI                                     |                                        |
|                                                                                                                |                                                                                                               |                                              | Prie Prie                                        | r to the beginning                                | g of operations                        |
|                                                                                                                |                                                                                                               |                                              |                                                  | -                                                 |                                        |
|                                                                                                                |                                                                                                               |                                              |                                                  |                                                   |                                        |
| I hereby certify that the in                                                                                   | formation above is t                                                                                          | rue and complete to the                      | best of my knowledge                             | e and belief.                                     | · · ·                                  |
| I hereby certify that the in                                                                                   | iformation above is t                                                                                         | rue and complete to the                      | best of my knowledg                              | e and belief.                                     | · · · · · · · · · · · · · · · · · · ·  |
| I hereby certify that the in                                                                                   | oformation above is t                                                                                         |                                              |                                                  |                                                   | - [ (                                  |
| I hereby certify that the in SIGNATURE                                                                         | iformation above is i                                                                                         |                                              | best of my knowledg<br>Sr. Regulatory Advis      |                                                   | 9/9/15                                 |
| SIGNATURE                                                                                                      | n' fat                                                                                                        | TITLE                                        | Sr. Regulatory Advis                             | orDATE                                            | ······································ |
| SIGNATURE                                                                                                      | nformation above is t                                                                                         |                                              | Sr. Regulatory Advis                             |                                                   | ······································ |
| SIGNATURE                                                                                                      | n' fat                                                                                                        | TITLE                                        | Sr. Regulatory Advis<br>s: <u>david_stewart(</u> | <u>or</u> DATE<br>@oxy.comPHONI                   | E: <u>432-685-5717</u>                 |
| SIGNATURE                                                                                                      | n' fat                                                                                                        | TITLE                                        | Sr. Regulatory Advis<br>s: <u>david_stewart(</u> | <u>or</u> DATE<br>@oxy.comPHONI                   | E: <u>432-685-5717</u>                 |
| SIGNATURE                                                                                                      | n' fat                                                                                                        | TITLES                                       | Sr. Regulatory Advis<br>s: <u>david_stewart(</u> | <u>or</u> DATE<br>@oxy.comPHONI                   | E: <u>432-685-5717</u>                 |
| SIGNATURE<br>Type or print name<br>For State Use Only<br>APPROVED BY:                                          | avid Stewart                                                                                                  | TITLE                                        | Sr. Regulatory Advis<br>s: <u>david_stewart(</u> | <u>or</u> DATE<br>@oxy.comPHONI                   | E: <u>432-685-5717</u>                 |
| SIGNATURE                                                                                                      | avid Stewart                                                                                                  | TITLES                                       | Sr. Regulatory Advis<br>s: <u>david_stewart(</u> | <u>or</u> DATE<br>@oxy.comPHONI                   | E: <u>432-685-5717</u>                 |
| SIGNATURE<br>Type or print name<br>For State Use Only<br>APPROVED BY:                                          | avid Stewart                                                                                                  | TITLES                                       | Sr. Regulatory Advis<br>s: <u>david_stewart(</u> | orDATE                                            | E: <u>432-685-5717</u>                 |

## OXY USA Inc: - Proposed C.D. Woolworth #11 API No. 30-025-33882

OXY USA Inc. - Current C.D. Woolworth #11 API No. 30-025-33882

.

Ξ.

· .....

· ·· ·· .:

-

· ....