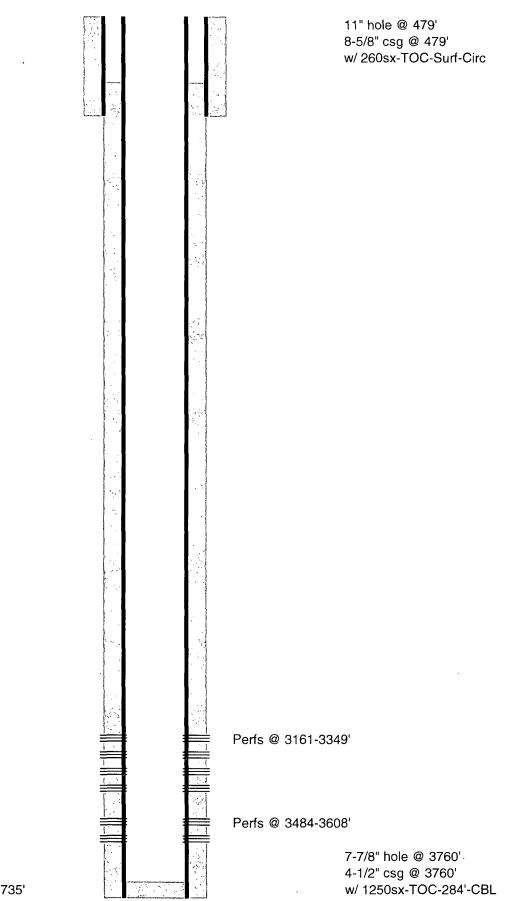

| Submit 1 Copy To Appropriate                                                                                   | e District                                                                                                    | Qui - f Now N                                |                                                  |                                                   | Form C-103                             |
|----------------------------------------------------------------------------------------------------------------|---------------------------------------------------------------------------------------------------------------|----------------------------------------------|--------------------------------------------------|---------------------------------------------------|----------------------------------------|
| . ≁Office                                                                                                      | E Minute and Netural Resources                                                                                |                                              |                                                  | Revised July 18, 2013                             |                                        |
| <ul> <li><u>District I</u> – (575) 393-6161</li> <li>1625 N French Dr. Hobbs N</li> </ul>                      | <u>Istrict 1</u> – (575) 393-6161 Energy, Minerals and Natural Resources<br>25 N. French Dr., Hobbs, NM 88240 |                                              |                                                  | WELL API NO.                                      | Kevised July 10, 2015                  |
| <u>District II</u> - (575) 748-1283                                                                            | (575) 748-1283 OIL CONSERVATION DIVISION                                                                      |                                              |                                                  | 30-025-338                                        | 382                                    |
| 811 S. First St., Artesia, NM 8<br><u>District III</u> – (505) 334-6178                                        | 10210                                                                                                         |                                              |                                                  | 5. Indicate Type o                                |                                        |
| 1000 Rio Brazos Rd., Aztec, N                                                                                  |                                                                                                               |                                              |                                                  | STATE _                                           | FEE                                    |
| <u>District IV</u> – (505) 476-3460                                                                            | Eo NM                                                                                                         | Santa Fe, INM                                | 87303                                            | 6. State Oil & Gas                                | Lease No.                              |
| 1220 S. St. Francis Dr., Santa<br>87505                                                                        | re, mivi                                                                                                      |                                              | /                                                |                                                   |                                        |
| SUNI                                                                                                           | DRY NOTICES AN                                                                                                | D REPORTS ON WELI                            | S HOBBS OCD                                      | 7. Lease Name or                                  | Unit Agreement Name                    |
| (DO NOT USE THIS FORM<br>DIFFERENT RESERVOIR. 1                                                                |                                                                                                               |                                              |                                                  | ()                                                | slworth,                               |
| PROPOSALS.)                                                                                                    | USE AITLICATION IC                                                                                            | CREATER (LOKM C-101)                         | SEP 1 4 2015                                     |                                                   | ·                                      |
| 1. Type of Well: Oil W                                                                                         | 'ell 🔲 Gas Wel                                                                                                | I 🗌 Other                                    | ALI T.Z.POM                                      | 8. Well Number                                    | 11 /                                   |
| 2. Name of Operator                                                                                            | 0.000 0.000 0.000                                                                                             |                                              |                                                  | 9. OGRID Numbe                                    |                                        |
| 3. Address of Operator                                                                                         | OXY USA Inc.                                                                                                  |                                              | RECEIVED                                         | 10. Pool name or V                                | 16696                                  |
|                                                                                                                | P.O. Box 50250 Mi                                                                                             | idland, TX 79710                             |                                                  |                                                   |                                        |
| 4. Well Location                                                                                               |                                                                                                               |                                              |                                                  | Langlie Matti                                     | nsill rules 7 R                        |
| Unit Letter                                                                                                    | 1 .1185                                                                                                       | feet from the                                | Ha line and 1-                                   |                                                   | the west line                          |
| Section 3                                                                                                      |                                                                                                               | Township 245                                 |                                                  |                                                   |                                        |
| Section                                                                                                        |                                                                                                               | vation (Show whether D                       |                                                  | NMPM                                              | County Lea                             |
|                                                                                                                |                                                                                                               | valion (Show whether D<br>3258               |                                                  |                                                   |                                        |
| TODATOR CATAGORY STREET, AND                                               |                                                                                                               |                                              |                                                  |                                                   |                                        |
| 12                                                                                                             | Check Appropri                                                                                                | iate Box to Indicate                         | Nature of Notice                                 | Report or Other I                                 | Data                                   |
| 12.                                                                                                            | Check Appropri                                                                                                |                                              |                                                  |                                                   |                                        |
| NOTIC                                                                                                          | E OF INTENTI                                                                                                  | ON TO:                                       | E-PERI                                           | AITTING <swd< td=""><td>INJECTION&gt;</td></swd<> | INJECTION>                             |
| PERFORM REMEDIAL                                                                                               |                                                                                                               | AND ABANDON                                  |                                                  |                                                   | RBDMS                                  |
| TEMPORARILY ABAND                                                                                              |                                                                                                               | GE PLANS                                     |                                                  | N TO                                              | ТА                                     |
| PULL OR ALTER CASIN                                                                                            |                                                                                                               | PLE COMPL                                    | CA CSNG                                          | ENVIRO                                            | CHG LOC                                |
| DOWNHOLE COMMING                                                                                               |                                                                                                               |                                              |                                                  | PAR PA NE                                         |                                        |
| CLOSED-LOOP SYSTE<br>OTHER:                                                                                    |                                                                                                               |                                              | OTHER: -                                         |                                                   |                                        |
|                                                                                                                | etion or recompletion                                                                                         |                                              | -                                                | mpletions: Attach we                              | ellbore diagram of                     |
| والاستحاد مراجع والرواني والمراجع والمراجع والمراجع والمراجع والمراجع والمراجع والمراجع والمراجع والمراجع والم | TD-3760 P                                                                                                     | BTD-3735' Perfs-3161                         | 3349 3484-3608                                   |                                                   |                                        |
| in all there a low a                                                                                           | 8-5/8" 20# cs                                                                                                 | g @ 479' w/ 260sx, 11"                       | hole, TOC-Surf-Circ                              |                                                   |                                        |
|                                                                                                                |                                                                                                               | csg @ 3760' w/ 1250sx,                       |                                                  | 4'-CBL                                            |                                        |
|                                                                                                                |                                                                                                               |                                              |                                                  |                                                   |                                        |
|                                                                                                                |                                                                                                               | CIBP @ 3110', M&P 25s                        |                                                  |                                                   |                                        |
|                                                                                                                |                                                                                                               | cmt @ 2750-2500' WO                          | -                                                |                                                   |                                        |
|                                                                                                                |                                                                                                               | cmt @ 1250-1000' WO(<br>cmt @ 550-300' WOC-T | •                                                |                                                   |                                        |
|                                                                                                                |                                                                                                               | 0' sqz 80sx cmt to surfac                    | -                                                |                                                   |                                        |
|                                                                                                                |                                                                                                               | etween plugs                                 |                                                  |                                                   |                                        |
|                                                                                                                |                                                                                                               | d steel tanks will be utili                  | zed <b>T</b>                                     | he Oil Conservati                                 | on Division                            |
|                                                                                                                |                                                                                                               |                                              | . 4                                              | · · · · · · · · · · · · · · · · · · ·             |                                        |
| Spud Date:                                                                                                     |                                                                                                               | Rig Release I                                | Date:                                            | UST BE NOTIFI                                     |                                        |
|                                                                                                                |                                                                                                               |                                              | Prie Prie                                        | r to the beginning                                | g of operations                        |
|                                                                                                                |                                                                                                               |                                              |                                                  | -                                                 |                                        |
|                                                                                                                |                                                                                                               |                                              |                                                  |                                                   |                                        |
| I hereby certify that the in                                                                                   | formation above is t                                                                                          | rue and complete to the                      | best of my knowledge                             | e and belief.                                     | · · ·                                  |
| I hereby certify that the in                                                                                   | iformation above is t                                                                                         | rue and complete to the                      | best of my knowledg                              | e and belief.                                     | · · · · · · · · · · · · · · · · · · ·  |
| I hereby certify that the in                                                                                   | oformation above is t                                                                                         |                                              |                                                  |                                                   | - [ (                                  |
| I hereby certify that the in SIGNATURE                                                                         | iformation above is i                                                                                         |                                              | best of my knowledg<br>Sr. Regulatory Advis      |                                                   | 9/9/15                                 |
| SIGNATURE                                                                                                      | n' fat                                                                                                        | TITLE                                        | Sr. Regulatory Advis                             | orDATE                                            | ······································ |
| SIGNATURE                                                                                                      | nformation above is t                                                                                         |                                              | Sr. Regulatory Advis                             |                                                   | ······································ |
| SIGNATURE                                                                                                      | n' fat                                                                                                        | TITLE                                        | Sr. Regulatory Advis<br>s: <u>david_stewart(</u> | <u>or</u> DATE<br>@oxy.comPHONI                   | E: <u>432-685-5717</u>                 |
| SIGNATURE                                                                                                      | n' fat                                                                                                        | TITLE                                        | Sr. Regulatory Advis<br>s: <u>david_stewart(</u> | <u>or</u> DATE<br>@oxy.comPHONI                   | E: <u>432-685-5717</u>                 |
| SIGNATURE                                                                                                      | n' fat                                                                                                        | TITLES                                       | Sr. Regulatory Advis<br>s: <u>david_stewart(</u> | <u>or</u> DATE<br>@oxy.comPHONI                   | E: <u>432-685-5717</u>                 |
| SIGNATURE<br>Type or print name<br>For State Use Only<br>APPROVED BY:                                          | avid Stewart                                                                                                  | TITLE                                        | Sr. Regulatory Advis<br>s: <u>david_stewart(</u> | <u>or</u> DATE<br>@oxy.comPHONI                   | E: <u>432-685-5717</u>                 |
| SIGNATURE                                                                                                      | avid Stewart                                                                                                  | TITLES                                       | Sr. Regulatory Advis<br>s: <u>david_stewart(</u> | <u>or</u> DATE<br>@oxy.comPHONI                   | E: <u>432-685-5717</u>                 |
| SIGNATURE<br>Type or print name<br>For State Use Only<br>APPROVED BY:                                          | avid Stewart                                                                                                  | TITLES                                       | Sr. Regulatory Advis<br>s: <u>david_stewart(</u> | orDATE                                            | E: <u>432-685-5717</u>                 |

## OXY USA Inc: - Proposed C.D. Woolworth #11 API No. 30-025-33882

OXY USA Inc. - Current C.D. Woolworth #11 API No. 30-025-33882

.

Ξ.

· .....

· ·· ·· .:

-

· ....