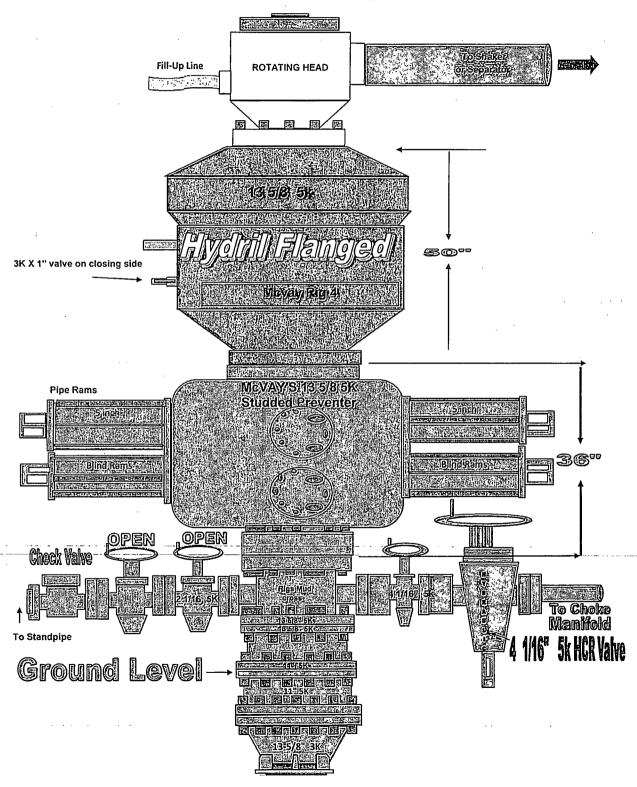

## NcVay Rig 4

Note: Dimensional information reflected on this drawing are estimated measurements only.

Legacy Reserves Conventional 3- String

Name: Jeanette Date: 7-15-15 Working Pressure: # 1274616