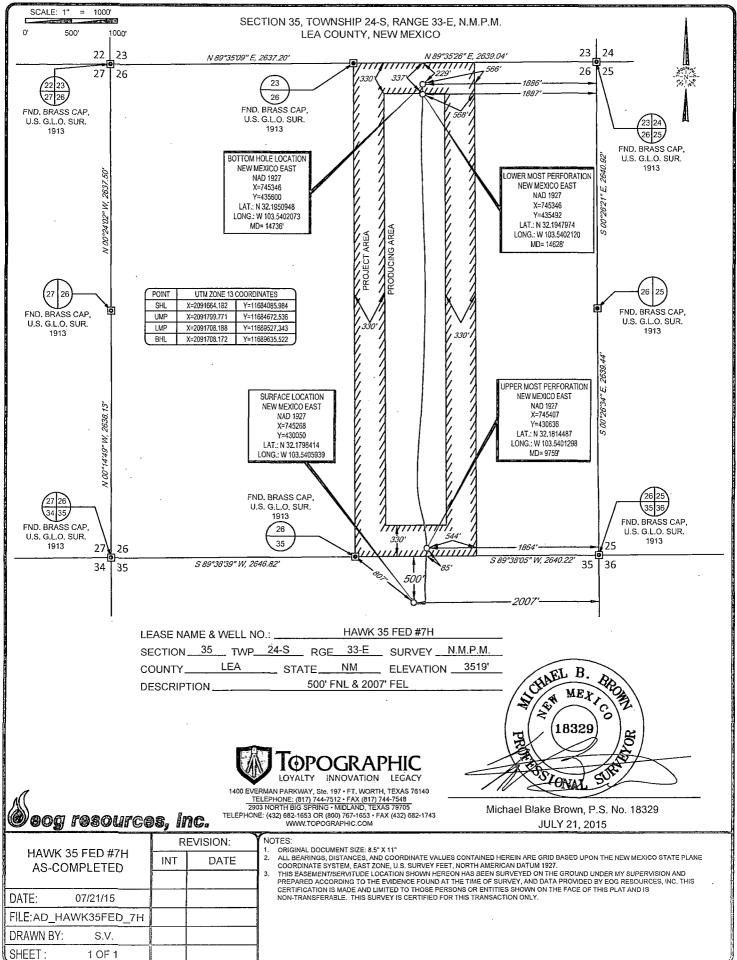

SEP 0 8 2015

FORM C-102

Revised August 1, 2011

RECEIVSubmit one copy to appropriate
District Office

AMENDED REPORT

WELL LOCATION AND ACREAGE DEDICATION PLAT

Sante Fe, NM 87505

|                            |                                                  | VI                         |                        | CALIUN                                                  | AND ACKE                  | AGE DEDICE                         | ALION LLA           | 1      |                          |        |
|----------------------------|--------------------------------------------------|----------------------------|------------------------|---------------------------------------------------------|---------------------------|------------------------------------|---------------------|--------|--------------------------|--------|
|                            | r                                                |                            | <sup>2</sup> Pool Code |                                                         | <sup>3</sup> Pool Name    |                                    |                     |        |                          |        |
| 30-025-                    |                                                  |                            | 97                     | 900                                                     | Re                        | Red Hills; Upper Bone Spring Shale |                     |        |                          |        |
| <sup>4</sup> Property Code |                                                  | 5Pr                        |                        |                                                         |                           | operty Name                        |                     |        | <sup>6</sup> Well Number |        |
|                            |                                                  | HAWK 35 FED                |                        |                                                         |                           |                                    |                     |        | #7H                      |        |
| <sup>7</sup> OGRID No.     |                                                  | <sup>8</sup> Operator Name |                        |                                                         |                           |                                    |                     |        | <sup>9</sup> Elevation   |        |
| 7377                       |                                                  | EOG RESOURCES, INC.        |                        |                                                         |                           |                                    |                     |        | 3519'                    |        |
|                            |                                                  |                            | ·                      |                                                         | <sup>10</sup> Surface Loc | ation                              |                     |        |                          |        |
| UL or lot no.              | Section Township                                 |                            | Range                  | Lot Idn Feet from the North/South line Feet from the Ea |                           | East/We                            | st/West line County |        |                          |        |
| В                          | 35                                               | 24-S                       | 33-E                   | -                                                       | 500'                      | NORTH                              | 2007'               | EAST   | LE                       | EA     |
|                            | <u> </u>                                         |                            |                        |                                                         |                           |                                    |                     |        |                          |        |
| UL or lot no.              | Section                                          | Township                   | Range                  | Lot Idn                                                 | Feet from the             | North/South line                   | Feet from the       | East/W | est line                 | County |
| В                          | 26                                               | 24-S                       | 33-E                   |                                                         | 230,9                     | NORTH                              | 1882                | EAST   | LE                       | EA     |
| 12 Dedicated Acres         | <sup>13</sup> Joint or Infill <sup>14</sup> Cons |                            | nsolidation Code       | olidation Code 15 Order No.                             |                           | -                                  | 1800                |        |                          |        |
| 160                        |                                                  |                            |                        |                                                         |                           |                                    |                     |        |                          | •      |