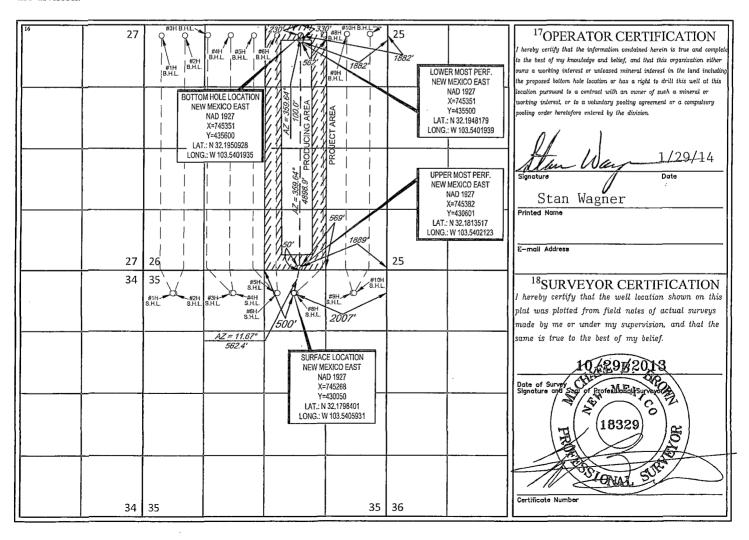

SEP 0 8 2015

FORM C-102

Revised August 1, 2011

RECEIVSubmit one copy to appropriate
District Office

AMENDED REPORT

WELL LOCATION AND ACREAGE DEDICATION PLAT

Sante Fe, NM 87505

|                            |                                                  | VI                         |                        | CALIUN                                                  | AND ACKE                  | AGE DEDICE                         | ALION LLA           | 1      |                          |        |
|----------------------------|--------------------------------------------------|----------------------------|------------------------|---------------------------------------------------------|---------------------------|------------------------------------|---------------------|--------|--------------------------|--------|
|                            | r                                                |                            | <sup>2</sup> Pool Code |                                                         | <sup>3</sup> Pool Name    |                                    |                     |        |                          |        |
| 30-025-                    |                                                  |                            | 97                     | 900                                                     | Re                        | Red Hills; Upper Bone Spring Shale |                     |        |                          |        |
| <sup>4</sup> Property Code |                                                  | 5Pr                        |                        |                                                         |                           | operty Name                        |                     |        | <sup>6</sup> Well Number |        |
|                            |                                                  | HAWK 35 FED                |                        |                                                         |                           |                                    |                     |        | #7H                      |        |
| <sup>7</sup> OGRID No.     |                                                  | <sup>8</sup> Operator Name |                        |                                                         |                           |                                    |                     |        | <sup>9</sup> Elevation   |        |
| 7377                       |                                                  | EOG RESOURCES, INC.        |                        |                                                         |                           |                                    |                     |        | 3519'                    |        |
|                            |                                                  |                            | ·                      |                                                         | <sup>10</sup> Surface Loc | ation                              |                     |        |                          |        |
| UL or lot no.              | Section Township                                 |                            | Range                  | Lot Idn Feet from the North/South line Feet from the Ea |                           | East/We                            | st/West line County |        |                          |        |
| В                          | 35                                               | 24-S                       | 33-E                   | -                                                       | 500'                      | NORTH                              | 2007'               | EAST   | LE                       | EA     |
|                            | <u> </u>                                         |                            |                        |                                                         |                           |                                    |                     |        |                          |        |
| UL or lot no.              | Section                                          | Township                   | Range                  | Lot Idn                                                 | Feet from the             | North/South line                   | Feet from the       | East/W | est line                 | County |
| В                          | 26                                               | 24-S                       | 33-E                   |                                                         | 230,9                     | NORTH                              | 1882                | EAST   | LE                       | EA     |
| 12 Dedicated Acres         | <sup>13</sup> Joint or Infill <sup>14</sup> Cons |                            | nsolidation Code       | olidation Code 15 Order No.                             |                           | -                                  | 1800                |        |                          |        |
| 160                        |                                                  |                            |                        |                                                         |                           |                                    |                     |        |                          | •      |