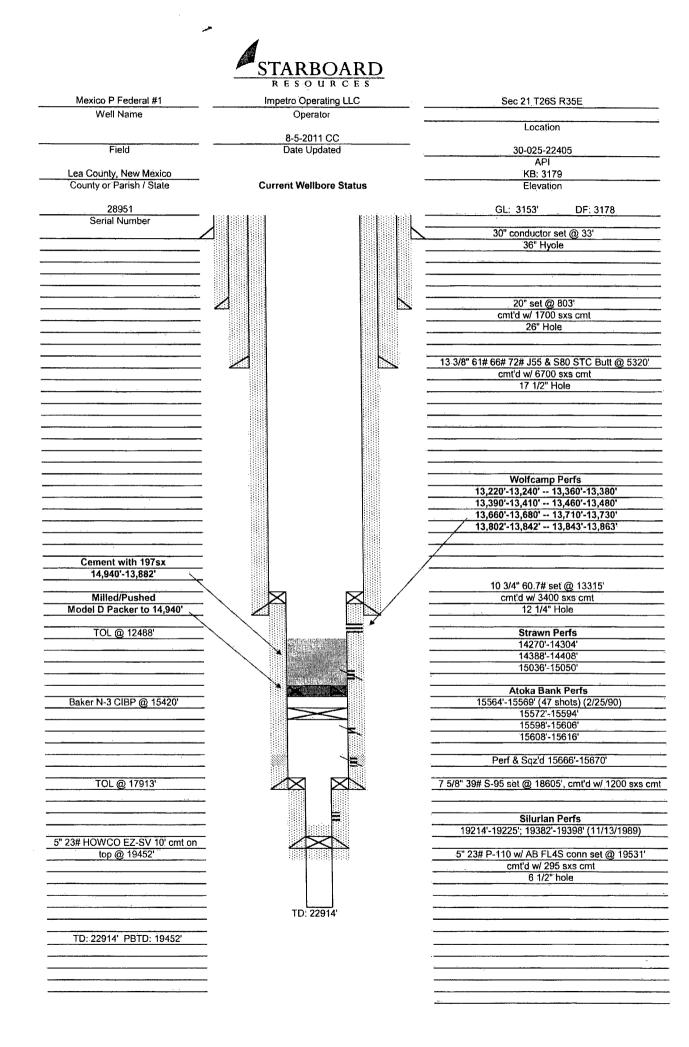

ZPP ARENA NOTA; PEN (545) 8/21/15

E-PERM KZ

KES

SEP 1 8 2015

| (March 2012)                | ).                                   |                |                | INT        |                                      | 2              |                                       |                |                       |                   |             | 1                            |                     |                                       |                      |                                         |
|-----------------------------|--------------------------------------|----------------|----------------|------------|--------------------------------------|----------------|---------------------------------------|----------------|-----------------------|-------------------|-------------|------------------------------|---------------------|---------------------------------------|----------------------|-----------------------------------------|
|                             |                                      |                |                | RTME       | TED STATE<br>NT OF THE I<br>LAND MAN | NTE            |                                       |                |                       |                   |             |                              |                     | FORM<br>OMB NC<br>Expires: Oc         | ) 1004               | 4-0137                                  |
|                             | WEL                                  | LCOMP          | LETIO          | N OR R     | ECOMPLET                             | ION F          | REPORT                                | NDL            | OG                    |                   |             |                              | ase Seri<br>IM-044  | al No.<br>8921-A                      |                      |                                         |
| a. Type of W                | /ell                                 | Oil Well       |                | s Well     |                                      | Other          | ······                                |                |                       | <u></u>           |             | 6. If                        | Indian, A           | Allottee or                           | Tribe N              | lame.                                   |
| b. Type of C                |                                      | New Wel        | l 🗆 w          | ork Over   | Deepen 🔽                             | Plug Ba        | ack 🔲 Diff                            | Resvr.,        |                       |                   |             | 7 11                         | it of CA            |                                       | A Maria              | - ord No                                |
|                             |                                      | Other:         | · · · ·        |            |                                      |                |                                       |                |                       |                   |             |                              |                     | Agreemer                              |                      | e and No.                               |
| 2. Name of O<br>Impetro Op  | operator<br>erating LLC              |                |                |            |                                      |                |                                       |                |                       |                   |             |                              |                     | ne and Well<br>Federal #              |                      |                                         |
| 3. Address 3                | 300 E. Sonterra E<br>San Antonio, TX | Nvd., Suite 12 | 20             |            | <u></u>                              | -              | 3a. Phone 1<br>210-999-               |                | ude area              | code)             |             | 9. A                         | PI Well 1<br>25-224 | No.                                   |                      | ; <u>-</u> ,                            |
|                             |                                      |                | learly and     | in accord  | ance with Federal                    | require        | · · · · · · · · · · · · · · · · · · · |                |                       |                   |             | 10. I                        | ield and            | Pool or Ex                            |                      |                                         |
| At surface                  | 1980' FNL                            | & 1980' FV     | VL, Sec.       | 21, T-26   | S-S,R-35-E, N.N                      | 1.P.M.         |                                       |                |                       |                   |             |                              |                     | Olfcamp,<br>R., M., on I              |                      |                                         |
| Arsunace                    |                                      |                |                |            |                                      |                |                                       |                |                       |                   |             |                              |                     | Area 21, 7                            |                      |                                         |
| At top proc                 | 1. interval repo                     | rted below     | 1980' FN       | IL & 198   | 0' FWL, Sec. 2'                      | I, T-26        | 3-S,R-35-E,                           | N.M.P.I        | Ŵ.                    |                   |             | 12. (                        | County o            | r Parish                              | 1                    | 3. State                                |
| · · · · · · · ·             | 1980' FN                             | 1980           | FWI S          | ac 21 T    | -26-S,R-35-E, N                      | ЛМР            | M                                     |                |                       |                   |             | Lea                          | a.                  |                                       |                      | IM                                      |
| At total dep<br>14 Date Spu | pui,                                 |                | :              | D. Reache  |                                      |                | 6. Date Com                           | oleted 0       | 9/11/20               | 15                |             |                              | levatior            | is (DF, RK                            |                      | <u> </u>                                |
| 08/02/2015                  |                                      |                | 8/02/201       |            | Ded TD N                             |                | D&A                                   |                | leady to I<br>20. Dep | Prod.             | a Dive      | 317                          | D'RKB<br>MD         |                                       |                      | · · ·                                   |
| 18. Total Dep               | TVD 2                                | 2.926          |                |            | T                                    | 1D 13<br>VD 13 |                                       |                | ·                     |                   |             |                              | ΓVD                 | · · · · · · · · · · · · · · · · · · · |                      |                                         |
|                             | ectric & Other N<br>/ith original c  |                | ogs Run (      | Submit cop | by of each)                          |                |                                       |                |                       | s well o<br>s DST |             | N <mark>IZI</mark> N<br>IZIN |                     | Yes (Subm<br>Yes (Subm                | it analy<br>it repor | sis)<br>t)                              |
|                             | and Liner Reco                       |                | all strings    | set in wel | m:                                   |                | ·····                                 |                |                       |                   | I Survey?   |                              |                     | Yes (Subm                             |                      |                                         |
| Hole Size                   | Size/Grade                           | Wt. (#/f       |                | p (MD)     | Bottom (MD)                          | Sta            | nge Cementer                          |                | of Sks. 8             |                   | Sluny       |                              | Ceme                | ent Top*                              |                      | Amount Pulled                           |
| 36"                         | 30"                                  |                | Surfa          | ice        | 33.5'                                | -              | Depth                                 |                | of Ceme<br>redi-mix   |                   | <u>(BBL</u> | ·/                           | Surfac              | ie .                                  |                      |                                         |
| 26"                         | 20"                                  | -              | Surfa          | ICO        | 803.0'                               |                | ······                                | 1,700          |                       |                   |             |                              | Surfac              | 6                                     | :                    |                                         |
| 17 1/2"                     | 13 3/4"                              | <u> </u>       | Surfa          |            | 5320.0'                              |                |                                       | 6,700          |                       | _                 |             |                              |                     |                                       |                      |                                         |
| 12 1/4"                     | 10 3/4"                              |                | Surfa          |            | 13,315.0                             |                |                                       | 3,400          |                       |                   |             |                              | ···· .              |                                       | ļ                    |                                         |
| 6 1/2"                      | 7 5/8"<br>5"                         |                | 12,4           |            | 18,605.0'                            | -              | ······                                | 1,200<br>295 s |                       |                   |             |                              |                     |                                       |                      |                                         |
| 24. Tubing                  | Record                               |                |                |            | 110,001.0                            |                |                                       |                |                       | ·                 |             |                              |                     |                                       | 1,                   |                                         |
| Size                        | Depth Set                            | (MD) Pa        | cker Dept      | h (MD)     | Size                                 | Dep            | oth Set (MD)                          | Packer         | Depth (M              | <u>D) </u>        | Size        |                              | Dept                | h Set (MD)                            |                      | Packer Depth (MD)                       |
| 25. Producir                |                                      | ŀ              | . <u></u>      |            |                                      | 26:            | Perforation                           |                |                       |                   |             |                              |                     |                                       |                      |                                         |
| A) Wolfcar                  | Formation                            |                | T<br>12.011    | op.        | Bottom<br>14,227'                    | 13 2           | Perforated In 220' - 13.863           |                |                       | <u>Si</u><br>041" | ze          | <u>No.1</u><br>180           | loles               | Producir                              |                      | f. Status                               |
| B)                          |                                      | <u></u> .      | 12,011         |            |                                      | 10,2           | 220 - 10,000                          | ,              |                       | 0.4.1             |             |                              |                     | TTOQUON                               | 19                   |                                         |
| C)                          |                                      |                |                |            | · · · · ·                            |                |                                       |                |                       |                   |             |                              |                     |                                       |                      |                                         |
| D).                         |                                      |                |                |            |                                      |                |                                       | ·              |                       |                   |             |                              |                     |                                       |                      |                                         |
|                             | racture, Treatm<br>Depth Interval    | ent, Cemen     | Squeeze,       | etc        |                                      | ·              |                                       | Amount         | and Type              | of M              | aterial     |                              |                     |                                       |                      |                                         |
| 13,220' - 1                 |                                      | -              | 3,990 C        | as. of 15  | 5% HCL, 193,76                       | 62# 10         | 0 Mesh san                            | d, 225,        | 773# 20               | /40               |             |                              |                     | · · · · · · · · · · · · · · · · · · · |                      | · · · ·                                 |
|                             |                                      |                |                |            |                                      |                |                                       |                | <u></u>               | ··· · ·           | <u>.</u>    |                              | <u></u>             | <u> </u>                              |                      |                                         |
| . <u></u>                   | <del> </del>                         |                |                |            |                                      |                |                                       |                |                       |                   |             |                              |                     |                                       |                      |                                         |
|                             | ion - Interval A                     |                |                |            |                                      | <u>;</u>       |                                       |                |                       |                   |             |                              |                     |                                       |                      |                                         |
| Date First<br>Produced      |                                      | sted Pro       | st<br>oduction | Oil<br>BBL |                                      | Water<br>BBL   | Oil Gra<br>Corr. A                    |                | Gas<br>Grav           | /ity              |             | uction N<br>ving             | lethod              |                                       |                      |                                         |
| 09/11/15                    |                                      | - 1 <u>-</u>   |                | 219        | 150                                  | 0              | 47                                    |                |                       |                   |             | Ũ                            |                     |                                       |                      |                                         |
| Choke                       | Tbg. Press. Cs                       | g 24           | Hr.            | Oil        |                                      | Water          | Gas/Oi                                | ļ.             |                       | Statu             | 5           |                              |                     |                                       |                      |                                         |
|                             | SI                                   | ess. Ra        |                | BBL        |                                      | BBL            | Ratio                                 |                |                       | wing              |             |                              |                     |                                       |                      |                                         |
| 12/64                       | tion - Interval                      | 00 <b>–</b>    |                | 219        | 150                                  | 0              | 685                                   |                |                       |                   |             |                              |                     |                                       |                      |                                         |
| Date First                  | Test Date Ho                         | ours Te        | st             | Oil        |                                      | Water          | Oil Gr                                |                | Gas                   |                   | Prod        | uction M                     | Aethod              | ······                                | ·                    |                                         |
| Produced                    | Te                                   | sted Pr        | oduction       | BBL        | MCF                                  | BBL            | Corr. A                               | L'PI           | Grav                  | vity              |             |                              |                     |                                       |                      |                                         |
| Choke                       | Tbg. Press. Cs                       |                | Hr.            | Oil        | Gas                                  | Water          | Gas/O                                 | 1              | Wel                   | l'Statu           | <u></u>     |                              | <u></u>             |                                       | <del></del>          |                                         |
| Size                        | Flwg. Pr                             | ess Ra         |                | BBL        |                                      | BBL            | Ratio                                 | -              | 1                     |                   |             |                              | -                   |                                       | -                    | • •                                     |
|                             | SI                                   | -              | -              |            |                                      |                |                                       |                | ľ                     | A                 | cce         | ptec                         | l for               | Reco                                  | ord                  | Only<br>AL BY BL                        |
| *(See inst                  | ructions and sp                      | aces for add   | litional da    | ta on page | 2)                                   |                |                                       |                |                       | P                 | A و ا ج     | 121                          | · 4                 | APRI                                  | v                    | AL BN BI.                               |
|                             |                                      |                |                |            |                                      |                |                                       |                |                       | 15                |             |                              | = ``                |                                       |                      | ,,,,,,,,,,,,,,,,,,,,,,,,,,,,,,,,,,,,,,, |
|                             |                                      |                |                |            |                                      |                |                                       |                |                       |                   |             | ~                            | 2                   |                                       |                      |                                         |

|                        | uction - Inte              |                  |                    |            |            |              | <u> </u>                 |                | · · · · · · · · · · · · · · · · · · · |  |
|------------------------|----------------------------|------------------|--------------------|------------|------------|--------------|--------------------------|----------------|---------------------------------------|--|
| Date First<br>Produced | Test Date                  | Hours<br>Tested  | Test<br>Production | Oil<br>BBL | Gas<br>MCF | Water<br>BBL | Oil Gravity<br>Corr. API | Gas<br>Gravity | Production Method                     |  |
| Choke<br>Size          | SI                         | Press.           | 24 Hr.<br>Rate     | Oil<br>BBL | Gas<br>MCF | Water<br>BBL | Gas/Oil<br>Ratio         | Well Status    |                                       |  |
|                        | uction - Inte<br>Test Date |                  | Test<br>Production | Oil<br>BBL | Gas<br>MCF | Water<br>BBL | Oil Gravity<br>Corr. API | Gas<br>Gravity | Production Method                     |  |
| Choke<br>Size          | Tbg. Press<br>Flwg.<br>SI  | . Csg.<br>Press. | 24 Hr.<br>Rate     | Oil<br>BBL | Gas<br>MCF | Water<br>BBL | Gas/Oil<br>Ratio         | Well Status    | 1                                     |  |