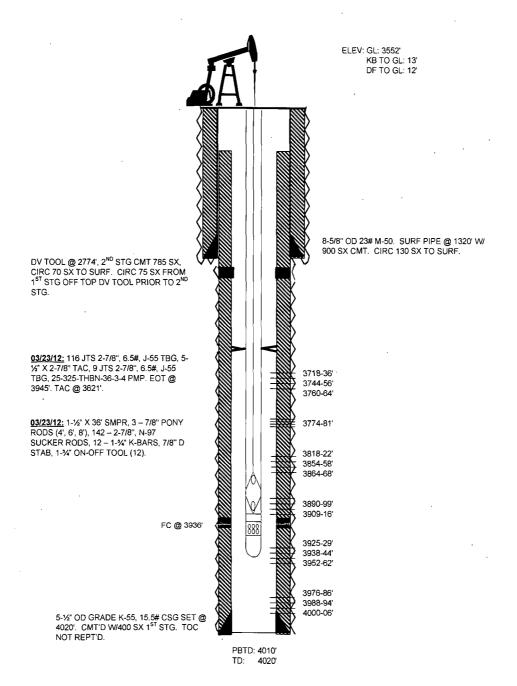

## **Arrowhead Grayburg Unit #155**

30-025-31417 1980'FNL & 2276'FWL 2-T22S-R36E