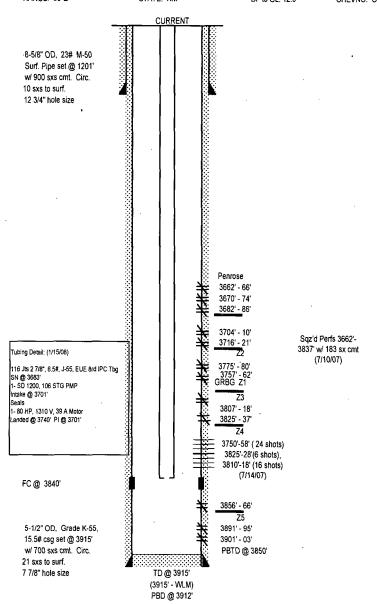

## CURRENT WELL DATA SHEET

FIELD: Arrowhead

WELL NAME: AGU No. 178

FORMATION: Grayburg

LOC: 510' FSL & 1980' FWL TOWNSHIP: 22-S RANGE: 36-E SEC: 1 COUNTY: Lea STATE: NM GL: 3498.3' KB to GL: 13.0' DF to GL: 12.0' CURRENT STATUS: SI Producer API NO: 30-025-31559 CHEVNO: OQ9519