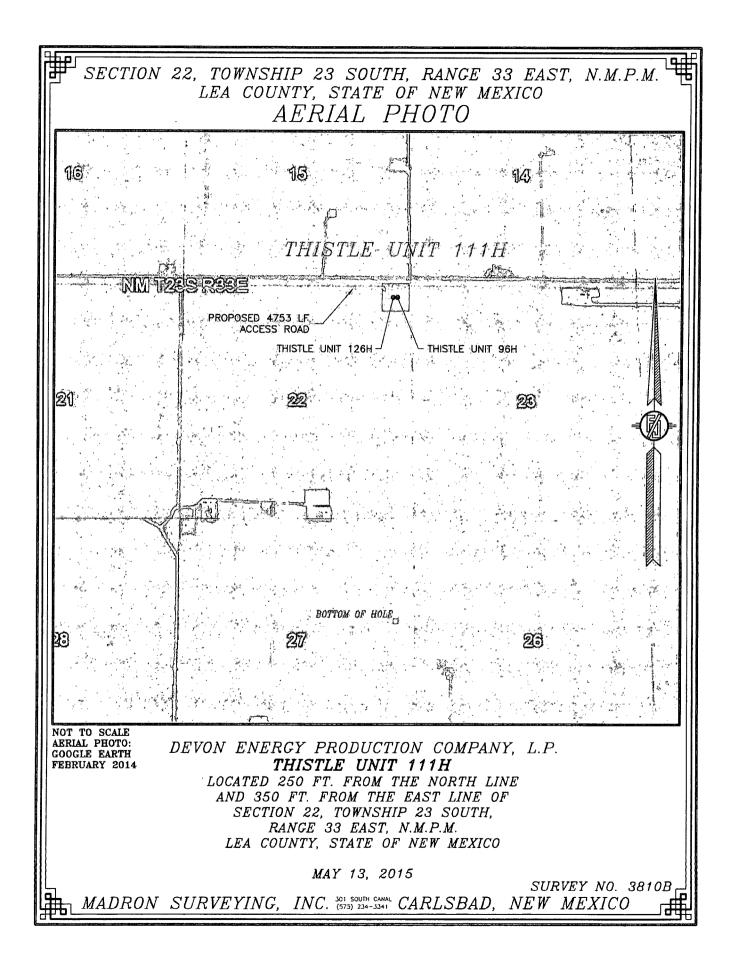

| District I<br>1625 N. French Dr., Hobbs. N                                       | ,      | State of New Mexico |                                                  |                           |                       |                  |                      |           | Form C-102             |                                                   |  |  |
|----------------------------------------------------------------------------------|--------|---------------------|--------------------------------------------------|---------------------------|-----------------------|------------------|----------------------|-----------|------------------------|---------------------------------------------------|--|--|
| Phone: (575) 393-6161 Fax: (575) 393-0720<br>District II                         |        |                     | Energy, Minerals & Natural Resources DepartmenCU |                           |                       |                  |                      |           | Revised August 1, 2011 |                                                   |  |  |
| 811 S. First St., Artesia, NM 88210<br>Phone: (575) 748-1283 Fax: (575) 748-9720 |        |                     |                                                  | OIL CONSERVATION DIVISION |                       |                  |                      |           |                        | Submit one copy to appropriate<br>District Office |  |  |
| District III<br>1000 Rio Brazos Road, Aztec. NM \$7410                           |        |                     | 1220 South St. Francis Dr. SEP 1 6 2015          |                           |                       |                  |                      |           |                        | District Office                                   |  |  |
| Phone: (505) 334-6178 Fax: (505) 334-6170<br>District IV                         |        |                     |                                                  | Santa Fe, NM 87505        |                       |                  |                      |           |                        | AMENDED REPORT                                    |  |  |
| 1220 S. St. Francis Dr., Santa<br>Phone: (505) 476-3460 Fax: (5                  |        | RECEIVED            |                                                  |                           |                       |                  |                      |           |                        |                                                   |  |  |
| WELL LOCATION AND ACREAGE DEDICATION PLAT                                        |        |                     |                                                  |                           |                       |                  |                      |           |                        |                                                   |  |  |
| APL N                                                                            | Number |                     |                                                  | <sup>2</sup> Pool Code    | e                     |                  | <sup>3</sup> Pool Na | me        |                        |                                                   |  |  |
| 30-026-427                                                                       |        | 12785               | 59900 Triple X; Bone                             |                           |                       |                  |                      |           | Spring                 |                                                   |  |  |
| ' Property Code                                                                  |        |                     |                                                  |                           | ' Property            | Name             |                      |           | ۰ ۱                    | Well Number                                       |  |  |
| 30884                                                                            |        |                     | THISTLE UNIT                                     |                           |                       |                  |                      |           |                        | 111H                                              |  |  |
| <sup>7</sup> OGRID No.                                                           |        |                     | * Operator Name                                  |                           |                       |                  |                      |           | * Elevation            |                                                   |  |  |
| 6137                                                                             |        |                     | <b>DEVON ENERGY PRODUCTION COMPANY, L.P.</b>     |                           |                       |                  |                      |           |                        | 3706.7                                            |  |  |
|                                                                                  |        |                     |                                                  |                           | <sup>10</sup> Surface | Location         |                      |           |                        |                                                   |  |  |
| UL or lot no. Sec                                                                | ction  | Township            | Range                                            | Lot Idn                   | Feet from the         | North/South line | Feet from the        | East/West | line                   | County                                            |  |  |
| A 2                                                                              | 22     | 23 S                | 33 E                                             |                           | 250                   | NORTH            | 350                  | EAS       | r                      | LEA                                               |  |  |

|                    |                       |              | " Bo          | ttom Hol              | e Location If      | f Different From                        | m Surface                |                        |               |
|--------------------|-----------------------|--------------|---------------|-----------------------|--------------------|-----------------------------------------|--------------------------|------------------------|---------------|
| UL or lot no.      | Section               | Township     | Range         | Lot Idn               | Feet from the 2310 | North/South line NORTH                  | Feet from the <b>350</b> | East/West line<br>EAST | County<br>LEA |
| H                  | 27                    | 23 S         | 33 E          |                       |                    |                                         |                          |                        |               |
| 12 Dedicated Acres | <sup>13</sup> Joint o | r Infill 💾 🤇 | Consolidation | Code <sup>15</sup> Or | der No.            | • · · · · · · · · · · · · · · · · · · · |                          |                        |               |
| 240                |                       |              |               |                       |                    |                                         |                          |                        |               |
|                    |                       |              |               |                       |                    |                                         |                          |                        |               |