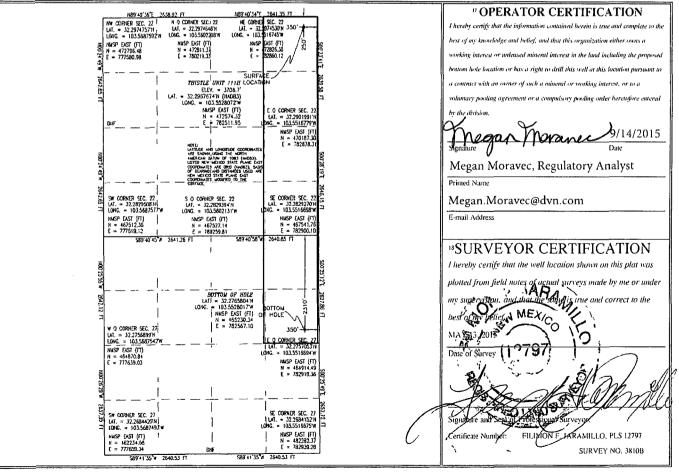

| District I<br>1625 N. French Dr., Hobbs. N                                       | ,      | State of New Mexico |                                                  |                           |                       |                  |                      |           | Form C-102             |                                                   |  |  |
|----------------------------------------------------------------------------------|--------|---------------------|--------------------------------------------------|---------------------------|-----------------------|------------------|----------------------|-----------|------------------------|---------------------------------------------------|--|--|
| Phone: (575) 393-6161 Fax: (575) 393-0720<br>District II                         |        |                     | Energy, Minerals & Natural Resources DepartmenCU |                           |                       |                  |                      |           | Revised August 1, 2011 |                                                   |  |  |
| 811 S. First St., Artesia, NM 88210<br>Phone: (575) 748-1283 Fax: (575) 748-9720 |        |                     |                                                  | OIL CONSERVATION DIVISION |                       |                  |                      |           |                        | Submit one copy to appropriate<br>District Office |  |  |
| District III<br>1000 Rio Brazos Road, Aztec. NM \$7410                           |        |                     | 1220 South St. Francis Dr. SEP 1 6 2015          |                           |                       |                  |                      |           |                        | District Office                                   |  |  |
| Phone: (505) 334-6178 Fax: (505) 334-6170<br>District IV                         |        |                     |                                                  | Santa Fe, NM 87505        |                       |                  |                      |           |                        | AMENDED REPORT                                    |  |  |
| 1220 S. St. Francis Dr., Santa<br>Phone: (505) 476-3460 Fax: (5                  |        | RECEIVED            |                                                  |                           |                       |                  |                      |           |                        |                                                   |  |  |
| WELL LOCATION AND ACREAGE DEDICATION PLAT                                        |        |                     |                                                  |                           |                       |                  |                      |           |                        |                                                   |  |  |
| APL N                                                                            | Number |                     |                                                  | <sup>2</sup> Pool Code    | e                     |                  | <sup>3</sup> Pool Na | me        |                        |                                                   |  |  |
| 30-026-427                                                                       |        | 12785               | 59900 Triple X; Bone                             |                           |                       |                  |                      |           | Spring                 |                                                   |  |  |
| ' Property Code                                                                  |        |                     |                                                  |                           | ' Property            | Name             |                      |           | ۰ ۱                    | Well Number                                       |  |  |
| 30884                                                                            |        |                     | THISTLE UNIT                                     |                           |                       |                  |                      |           |                        | 111H                                              |  |  |
| <sup>7</sup> OGRID No.                                                           |        |                     | * Operator Name                                  |                           |                       |                  |                      |           | * Elevation            |                                                   |  |  |
| 6137                                                                             |        |                     | <b>DEVON ENERGY PRODUCTION COMPANY, L.P.</b>     |                           |                       |                  |                      |           |                        | 3706.7                                            |  |  |
|                                                                                  |        |                     |                                                  |                           | <sup>10</sup> Surface | Location         |                      |           |                        |                                                   |  |  |
| UL or lot no. Sec                                                                | ction  | Township            | Range                                            | Lot Idn                   | Feet from the         | North/South line | Feet from the        | East/West | line                   | County                                            |  |  |
| A 2                                                                              | 22     | 23 S                | 33 E                                             |                           | 250                   | NORTH            | 350                  | EAS       | r                      | LEA                                               |  |  |

|                    |                       |              | " Bo          | ttom Hol              | e Location If      | f Different From                        | m Surface                |                        |               |
|--------------------|-----------------------|--------------|---------------|-----------------------|--------------------|-----------------------------------------|--------------------------|------------------------|---------------|
| UL or lot no.      | Section               | Township     | Range         | Lot Idn               | Feet from the 2310 | North/South line NORTH                  | Feet from the <b>350</b> | East/West line<br>EAST | County<br>LEA |
| H                  | 27                    | 23 S         | 33 E          |                       |                    |                                         |                          |                        |               |
| 12 Dedicated Acres | <sup>13</sup> Joint o | r Infill 💾 🤇 | Consolidation | Code <sup>15</sup> Or | der No.            | • · · · · · · · · · · · · · · · · · · · |                          |                        |               |
| 240                |                       |              |               |                       |                    |                                         |                          |                        |               |
|                    |                       |              |               |                       |                    |                                         |                          |                        |               |

No allowable will be assigned to this completion until all interests have been consolidated or a non-standard unit has been approved by the division.

Project Area:

SEr 1 8 2015