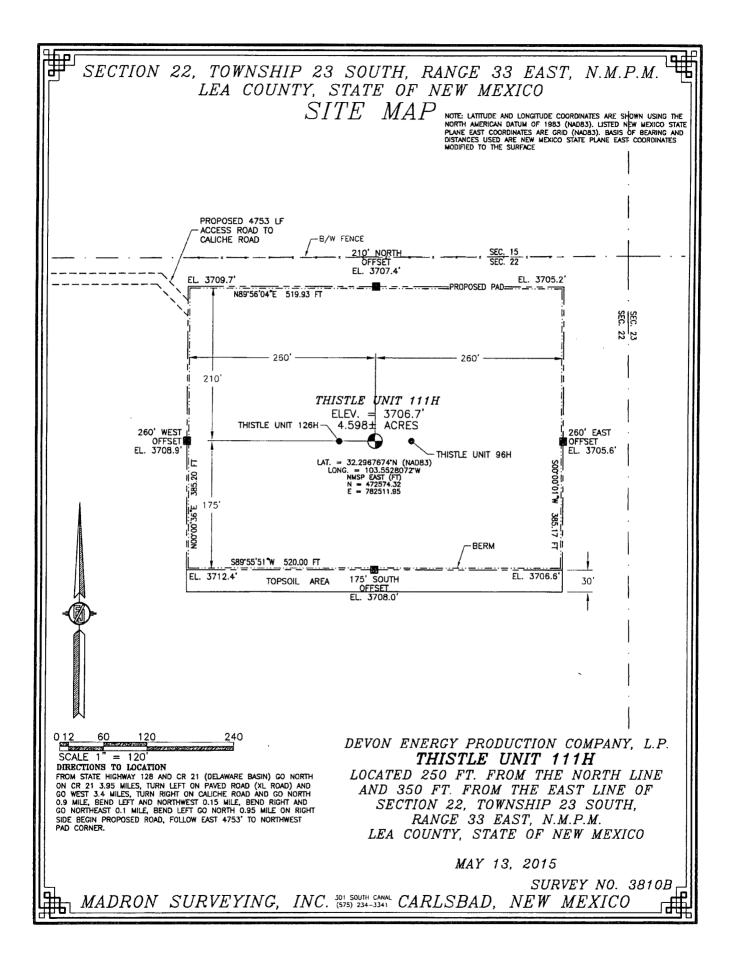

| District I<br>1625 N. French Dr., Hobbs. N                                       | ,      | State of New Mexico |                                                  |                           |                       |                  |                      |           | Form C-102             |                                                   |  |  |
|----------------------------------------------------------------------------------|--------|---------------------|--------------------------------------------------|---------------------------|-----------------------|------------------|----------------------|-----------|------------------------|---------------------------------------------------|--|--|
| Phone: (575) 393-6161 Fax: (575) 393-0720<br>District II                         |        |                     | Energy, Minerals & Natural Resources DepartmenCU |                           |                       |                  |                      |           | Revised August 1, 2011 |                                                   |  |  |
| 811 S. First St., Artesia, NM 88210<br>Phone: (575) 748-1283 Fax: (575) 748-9720 |        |                     |                                                  | OIL CONSERVATION DIVISION |                       |                  |                      |           |                        | Submit one copy to appropriate<br>District Office |  |  |
| District III<br>1000 Rio Brazos Road, Aztec. NM \$7410                           |        |                     | 1220 South St. Francis Dr. SEP 1 6 2015          |                           |                       |                  |                      |           |                        | District Office                                   |  |  |
| Phone: (505) 334-6178 Fax: (505) 334-6170<br>District IV                         |        |                     |                                                  | Santa Fe, NM 87505        |                       |                  |                      |           |                        | AMENDED REPORT                                    |  |  |
| 1220 S. St. Francis Dr., Santa<br>Phone: (505) 476-3460 Fax: (5                  |        | RECEIVED            |                                                  |                           |                       |                  |                      |           |                        |                                                   |  |  |
| WELL LOCATION AND ACREAGE DEDICATION PLAT                                        |        |                     |                                                  |                           |                       |                  |                      |           |                        |                                                   |  |  |
| APL N                                                                            | Number |                     |                                                  | <sup>2</sup> Pool Code    | e                     |                  | <sup>3</sup> Pool Na | me        |                        |                                                   |  |  |
| 30-026-427                                                                       |        | 12785               | 59900 Triple X; Bone                             |                           |                       |                  |                      |           | Spring                 |                                                   |  |  |
| ' Property Code                                                                  |        |                     |                                                  |                           | ' Property            | Name             |                      |           | ۰ ۱                    | Well Number                                       |  |  |
| 30884                                                                            |        |                     | THISTLE UNIT                                     |                           |                       |                  |                      |           |                        | 111H                                              |  |  |
| <sup>7</sup> OGRID No.                                                           |        |                     | * Operator Name                                  |                           |                       |                  |                      |           | * Elevation            |                                                   |  |  |
| 6137                                                                             |        |                     | <b>DEVON ENERGY PRODUCTION COMPANY, L.P.</b>     |                           |                       |                  |                      |           |                        | 3706.7                                            |  |  |
|                                                                                  |        |                     |                                                  |                           | <sup>10</sup> Surface | Location         |                      |           |                        |                                                   |  |  |
| UL or lot no. Sec                                                                | ction  | Township            | Range                                            | Lot Idn                   | Feet from the         | North/South line | Feet from the        | East/West | line                   | County                                            |  |  |
| A 2                                                                              | 22     | 23 S                | 33 E                                             |                           | 250                   | NORTH            | 350                  | EAS       | r                      | LEA                                               |  |  |

|                    |                       |              | " Bo          | ttom Hol              | e Location If      | f Different From                        | m Surface                |                        |               |
|--------------------|-----------------------|--------------|---------------|-----------------------|--------------------|-----------------------------------------|--------------------------|------------------------|---------------|
| UL or lot no.      | Section               | Township     | Range         | Lot Idn               | Feet from the 2310 | North/South line NORTH                  | Feet from the <b>350</b> | East/West line<br>EAST | County<br>LEA |
| H                  | 27                    | 23 S         | 33 E          |                       |                    |                                         |                          |                        |               |
| 12 Dedicated Acres | <sup>13</sup> Joint o | r Infill 💾 🤇 | Consolidation | Code <sup>15</sup> Or | der No.            | • · · · · · · · · · · · · · · · · · · · |                          |                        |               |
| 240                |                       |              |               |                       |                    |                                         |                          |                        |               |
|                    |                       |              |               |                       |                    |                                         |                          |                        |               |