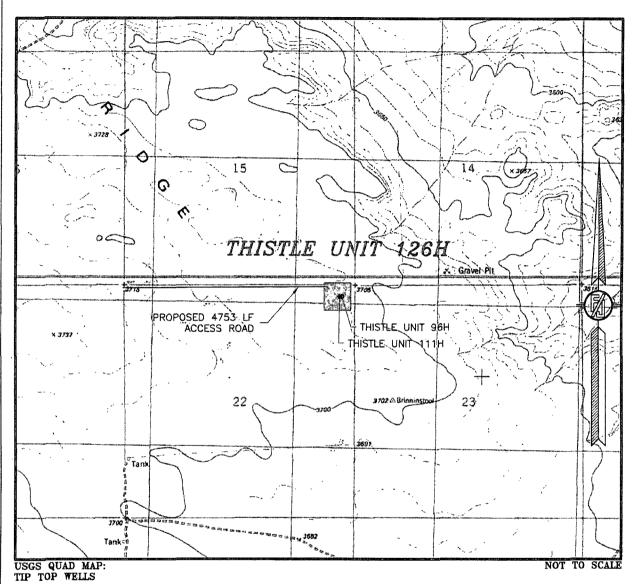

## SECTION 22, TOWNSHIP 23 SOUTH, RANGE 33 EAST, N.M.P.M. LEA COUNTY, STATE OF NEW MEXICO VICINITY MAP

DISTANCES IN MILES

NOT TO SCALE

MAY 13, 2015

SURVEY NO. 3812B

MADRON SURVEYING, INC. 301 SOUTH CANAL CARLSBAD, NEW MEXICO