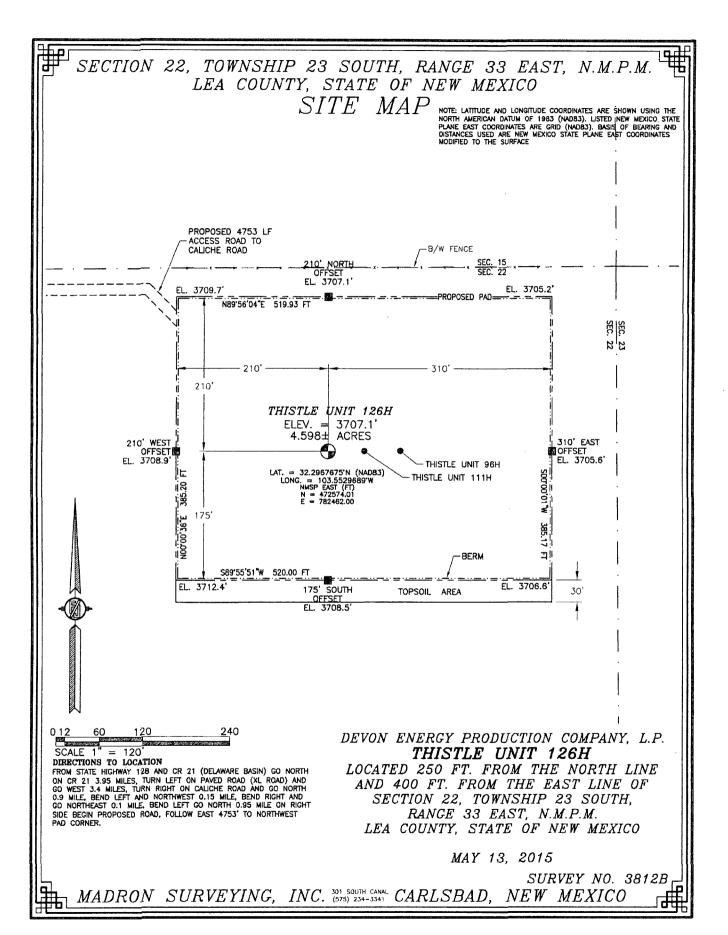

## SECTION 22, TOWNSHIP 23 SOUTH, RANGE 33 EAST, N.M.P.M. LEA COUNTY, STATE OF NEW MEXICO LOCATION VERIFICATION MAP

DEVON ENERGY PRODUCTION COMPANY, L.P. THISTLE UNIT 126H

LOCATED 250 FT. FROM THE NORTH LINE AND 400 FT. FROM THE EAST LINE OF SECTION 22, TOWNSHIP 23 SOUTH, RANGE 33 EAST, N.M.P.M. LEA COUNTY, STATE OF NEW MEXICO

MAY 13, 2015

SURVEY NO. 3812B

MADRON SURVEYING, INC. 301 SOUTH CANAL CARLSBAD, NEW MEXICO

## DEVON ENERGY PRODUCTION COMPANY, L.P. THISTLE UNIT 126H

DIRECTIONS TO LOCATION
FROM STATE HIGHWAY 128 AND CR 21 (DELAWARE BASIN) GO NORTH
ON CR 21 3.95 MILES, TURN LEFT ON PAVED ROAD (XL ROAD) AND
GO WEST 3.4 MILES, TURN RIGHT ON CALICHE ROAD AND GO NORTH
0.9 MILE, BEND LEFT AND NORTHWEST 0.15 MILE, BEND RIGHT AND
GO NORTHEAST 0.1 MILE, BEND LEFT GO NORTH 0.95 MILE ON RIGHT
SIDE BEGIN PROPOSED ROAD, FOLLOW EAST 4753' TO NORTHWEST
PAD CORNER.