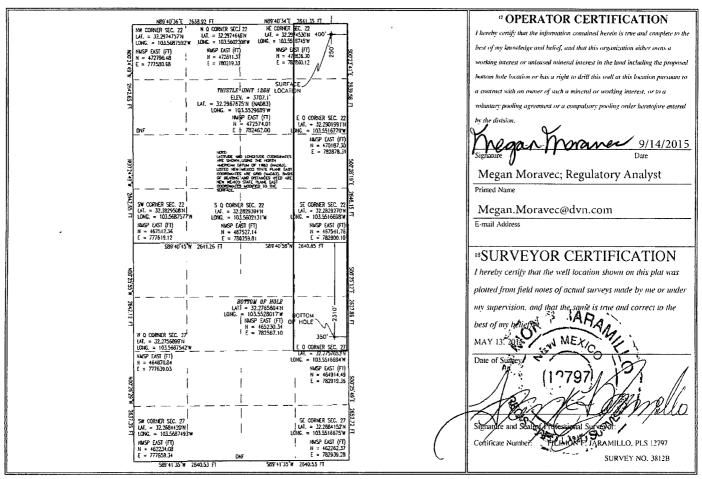

rces Department RECESUED Revised August 1, 2011

Energy, Minerals & Natural Resources Department OIL CONSERVATION DIVISION

1220 South St. Francis Dr. Santa Fe, NM 87505

☐ AMENDED REPORT

Form C-102

District Office

WELL LOCATION AND ACREAGE DEDICATION PLAT

| 30-025-42786                        | <sup>2</sup> Pool Code<br>59900 | Triple X; Bone Spring                   |                    |  |  |
|-------------------------------------|---------------------------------|-----------------------------------------|--------------------|--|--|
| <sup>4</sup> Property Code<br>30884 | • •                             | <sup>5</sup> Property Name THISTLE UNIT |                    |  |  |
| OGRID No. 6137                      | * Operator DEVON ENERGY PRODUC  |                                         | ° Elevation 3707.1 |  |  |

<sup>10</sup> Surface Location

| UL or lot no. | Section | Township | Range | Lot Idn | Feet from the | North/South line | Feet from the | East/West line | County |
|---------------|---------|----------|-------|---------|---------------|------------------|---------------|----------------|--------|
| A             | 22      | 23 S     | 33 E  |         | 250           | NORTH            | 400           | EAST           | LEA    |

" Bottom Hole Location If Different From Surface

| UL or lot no.       | Section 27 | Township 23 S | Range<br>33 E | Lot Idn    | Feet from the 2310 | North/South line NORTH | Feet from the 350 | East/West line EAST | County<br>LEA |
|---------------------|------------|---------------|---------------|------------|--------------------|------------------------|-------------------|---------------------|---------------|
| Dedicated Acres 240 |            |               |               | Code 15 Or | der No.            |                        |                   |                     |               |

No allowable will be assigned to this completion until all interests have been consolidated or a non-standard unit has been approved by the division.

Project Area: