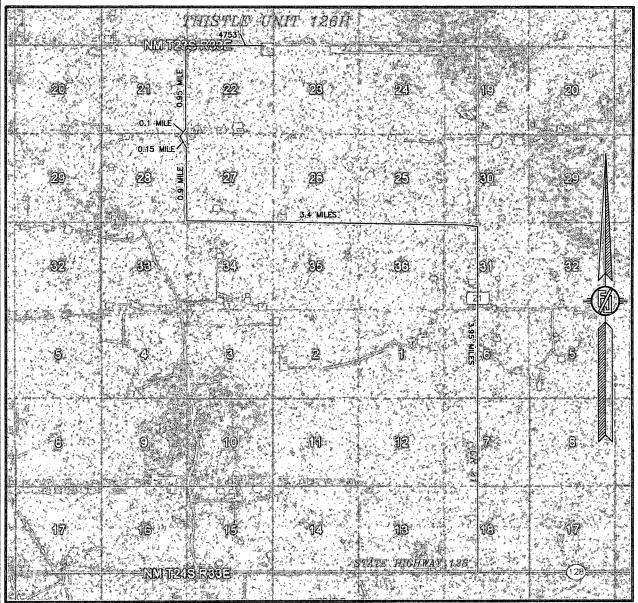

## SECTION 22, TOWNSHIP 23 SOUTH, RANGE 33 EAST, N.M.P.M. LEA COUNTY, STATE OF NEW MEXICO VICINITY MAP

DISTANCES IN MILES

NOT TO SCALE

## DEVON ENERGY PRODUCTION COMPANY, L.P. THISTLE UNIT 126H

DIRECTIONS TO LOCATION
FROM STATE HIGHWAY 128 AND CR 21 (DELAWARE BASIN) GO NORTH
ON CR 21 3.95 MILES, TURN LEFT ON PAVED ROAD (XL ROAD) AND
GO WEST 3.4 MILES, TURN RIGHT ON CALICHE ROAD AND GO NORTH
0.9 MILE, BEND LEFT AND NORTHWEST 0.15 MILE, BEND RIGHT AND
GO NORTHEAST 0.1 MILE, BEND LEFT GO NORTH 0.95 MILE ON RIGHT
SIDE BEGIN PROPOSED ROAD, FOLLOW EAST 4753' TO NORTHWEST
PAD CORNER.