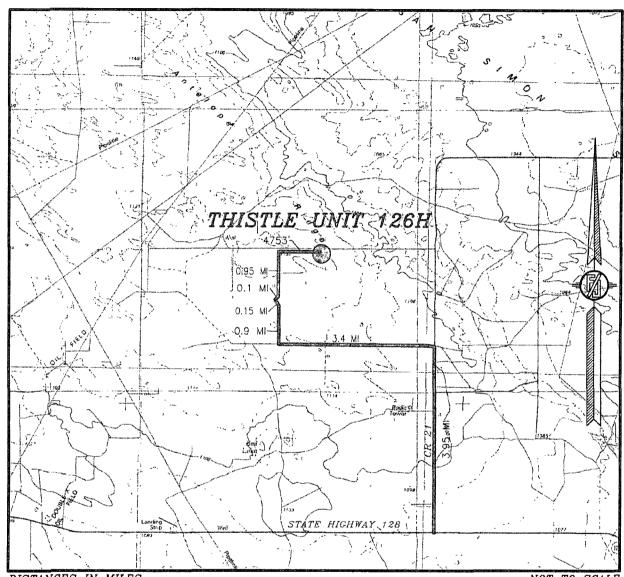

## SECTION 22, TOWNSHIP 23 SOUTH, RANGE 33 EAST, N.M.P.M. LEA COUNTY, STATE OF NEW MEXICO VICINITY MAP

DISTANCES IN MILES

NOT TO SCALE

## DEVON ENERGY PRODUCTION COMPANY, L.P. THISTLE UNIT 126H

DIRECTIONS TO LOCATION
FROM STATE HIGHWAY 128 AND CR 21 (DELAWARE BASIN) GO NORTH
ON CR 21 3.95 MILES, TURN LEFT ON PAVED ROAD (XL ROAD) AND
GO WEST 3.4 MILES, TURN RIGHT ON CALICHE ROAD AND GO NORTH
0.9 MILE, BEND LEFT AND NORTHWEST 0.15 MILE, BEND RIGHT AND
GO NORTHEAST 0.1 MILE, BEND LEFT GO NORTH 0.95 MILE ON RIGHT
SIDE BEGIN PROPOSED ROAD, FOLLOW EAST 4753' TO NORTHWEST
PAD CORNER.