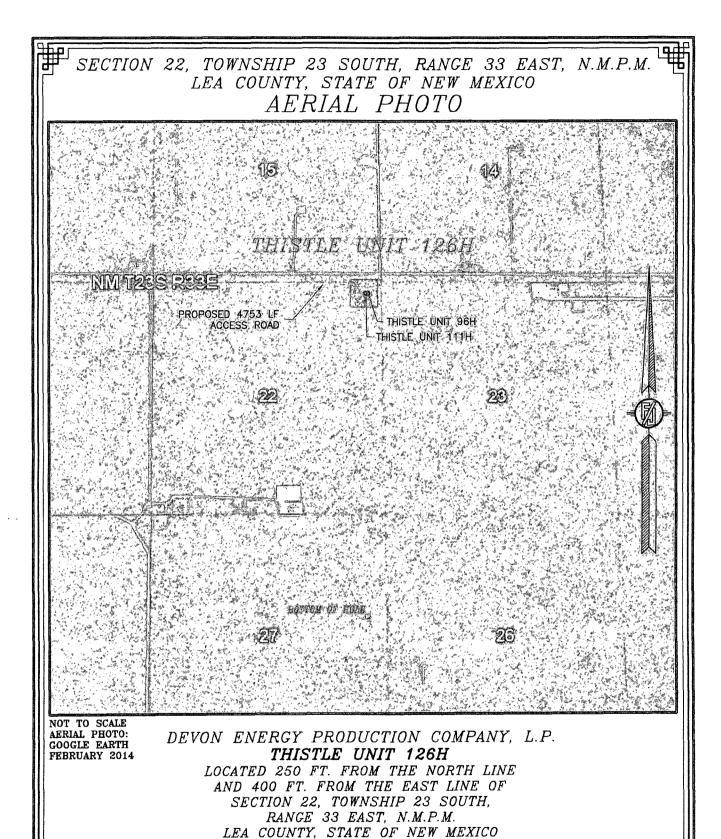

## SECTION 22, TOWNSHIP 23 SOUTH, RANGE 33 EAST, N.M.P.M. LEA COUNTY, STATE OF NEW MEXICO ACCESS AERIAL ROUTE MAP

NOT TO SCALE AERIAL PHOTO: GOOGLE EARTH FEBRUARY 2014

DEVON ENERGY PRODUCTION COMPANY, L.P. THISTLE UNIT 126H

LOCATED 250 FT. FROM THE NORTH LINE AND 400 FT. FROM THE EAST LINE OF SECTION 22, TOWNSHIP 23 SOUTH, RANGE 33 EAST, N.M.P.M. LEA COUNTY, STATE OF NEW MEXICO

MAY 13, 2015

SURVEY NO. 3812B

MADRON SURVEYING, INC. 301 SOUTH CANAL CARLSBAD, NEW MEXICO