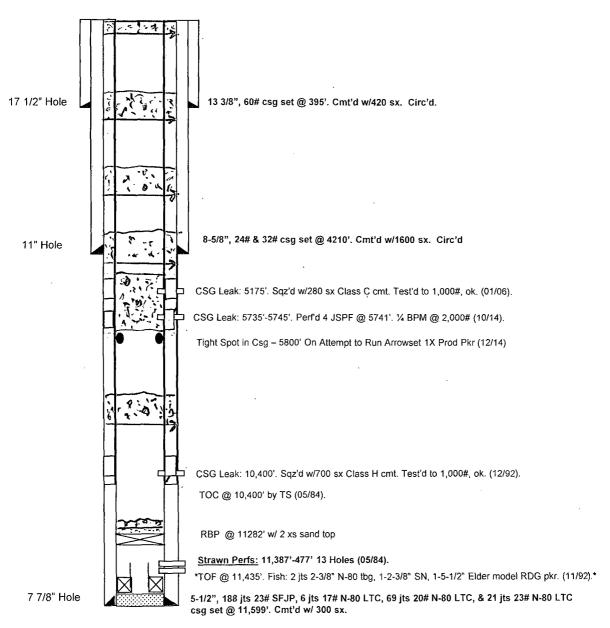

## Higgins Trust, Inc. #1

LOCATION: 1980' FSL & 510' FWL, Sec 21, T16S, R37E

Wellbore Diagram - Proposed PXA

FIELD: NE Lovington Penn

COUNTY: Lea

STATE: New Mexico

GL: 3804'

KB: 3818'

B

SPUD DATE: 04/06/1984

LATEST UPDATE: 11/17/2014

BY: K Williams

API No: 30-025-28658

TD: 11,600'

OPBTD: 11,553'

### **Procedure:**

- 1. MIRU plugging company. NU 2000# minimum rated BOP.
- 2. Plug #1 (Perforation Plug) RU wireline. RIH w/ 5 ½" CIBP and set at 11275'. RIH w/ wireline dump bailer and dump 5 sxs of Class H cement on CIBP from 11235'-11275'.(40'). No tag required.
- 3. RIH w/ tubing to 11235' PBTD. Circulate hole w/ 261 bbls of 9.5 PPG mud laden fluid
- 3. Plug #2 (Casing Plug) Perforate 5 ½" csg at 8500'. RIH w/ pkr and tbg. Squeeze 80 sxs Class H Cement from 8300'-8500' (200'). No tag required.
- 4. Plug #3 (Casing Plug) Spot 70 sxs Class C Cement from 5100'-5775' (675'). No tag required.
- 5. Plug #4 (Casing Shoe Plug) Perforate 5 ½" csg at 4400'. RIH w/ pkr and tbg. Squeeze 60 sxs Class C Cement from 4225'-4400' (175'). WOC. Tag plug.

  PERF 25 QZ 25 525 CmT 3200'. WOC FTAG-
- 6. Plug #5 (Casing Plug) Perforate 5 ½" csg at 2350. RIH w/ pkr and tbg. Squeeze 45 sxs Class C Cement from 2200'-2350' (150'). No tag required. 2100'
- 7. Plug #6 (Casing Shoe Plug) Perforate 5 ½" csg at 435'. RIH w/ pkr and tbg. Squeeze 30 sxs Class C Cement from 335'-435' (100'). WOC. Tag plug.
- 8. Plug #7 (Surface Plug). Perforate 5 ½" csg at 60'. Pump and circulate 16 sxs Class C cement down 5 ½" csg, and back to surface inside 5 ½" x 8 5/8" surface casing annulus.
- 9. POH. Top off cmt to surface to fillup csg as necessary.
- 10. Cut off well head. Weld on dry hole marker. Backfill cellar. Clean location. RDMO.

#### Note:

- -Use Class "H" Neat Cement, 1.08 ft3/sx cmt yield (Plugs #1,2)
- -Use Class "C" Neat Cement, 1.32 ft3/sx cmt yield (Plugs #3,4,5,6,7)
- -Use 9.5 PPG mud laden fluid (25 sxs @ 50 # gel/sx in 100 bbls brine).
- -Notify NMOCD in Hobbs Office (575-393-6161) 24 hrs. prior to commencing operation.