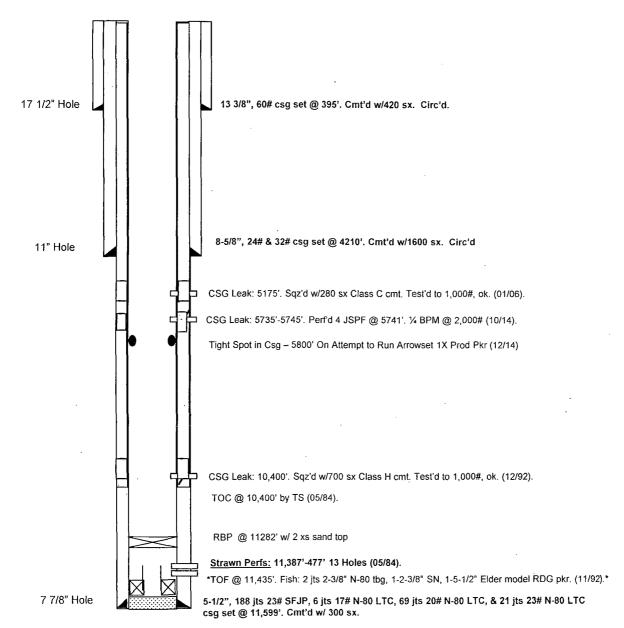

### Higgins Trust, Inc. #1

LOCATION: 1980' FSL & 510' FWL, Sec 21, T16S, R37E

Wellbore Diagram - Current

FIELD: NE Lovington Penn

COUNTY: Lea

STATE: New Mexico

GL: 3804'

KB: 3818'

SPUD DATE: 04/06/1984

LATEST UPDATE: 11/17/2014

BY: K Williams

API No: 30-025-28658

TD: 11,600'

OPBTD: 11,553'