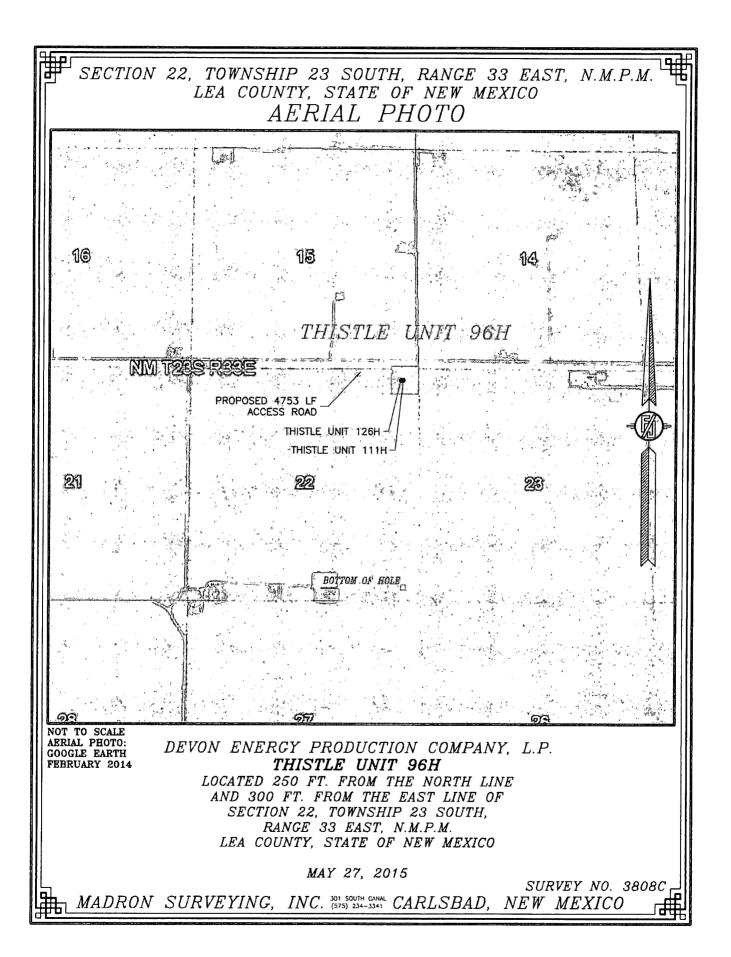

NOT TO SCALE AERIAL PHOTO: GOOGLE EARTH FEBRUARY 2014

DEVON ENERGY PRODUCTION COMPANY, L.P. THISTLE UNIT 96H

10

TATE HICHWAY 128

LOCATED 250 FT. FROM THE NORTH LINE AND 300 FT. FROM THE EAST LINE OF SECTION 22, TOWNSHIP 23 SOUTH, RANGE 33 EAST, N.M.P.M. LEA COUNTY, STATE OF NEW MEXICO

MAY 27, 2015

SURVEY NO. 3808C

MADRON SURVEYING, INC. 301 SOUTH CANAL CARLSBAD, NEW MEXICO