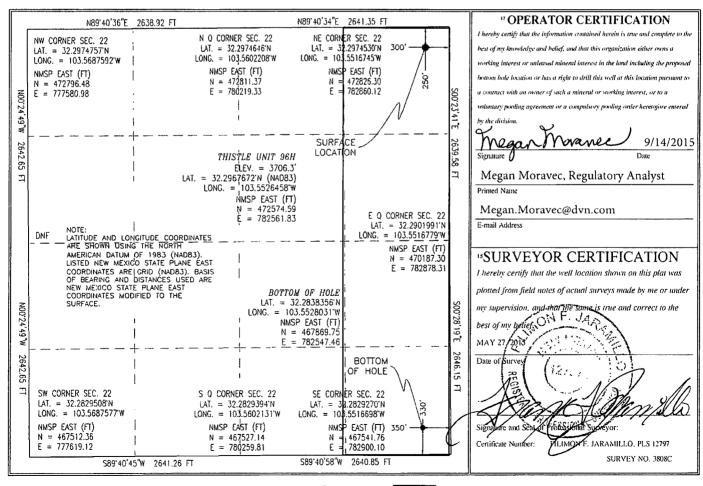

# State of New Mexico Energy, Minerals & Natural Resources Department OIL CONSERVATION DIVISION 1220 South St. Francis Dr. Santa Fe, NM 87505

Form C-102 Revised August 1, 2011 Submit one copy to appropriate District Office

■ AMENDED REPORT

#### WELL LOCATION AND ACREAGE DEDICATION PLAT

| 30-0                       | 4278    | 4                                     | 59900 |          |                       |                  |               |                       |               |  |
|----------------------------|---------|---------------------------------------|-------|----------|-----------------------|------------------|---------------|-----------------------|---------------|--|
| <sup>4</sup> Property Code |         | <sup>5</sup> Property Name            |       |          |                       |                  |               |                       | ° Well Number |  |
| 30884                      |         | THISTLE UNIT                          |       |          |                       |                  |               |                       | 96H           |  |
| OGRID No.                  |         | `Operator Name                        |       |          |                       |                  |               |                       | ° Elevation   |  |
| 6137                       |         | DEVON ENERGY PRODUCTION COMPANY, L.P. |       |          |                       |                  |               |                       | 3706.3        |  |
|                            | •       |                                       |       |          | <sup>10</sup> Surface | Location         |               |                       |               |  |
| UL or lot no.              | Section | Township                              | Range | Lot Idn  | Feet from the         | North/South line | Feet from the | East/West line County |               |  |
| A                          | 22      | 23 S                                  | 33 E  |          | 250                   | NORTH            | 300           | EAST                  | LEA           |  |
|                            |         | •                                     | " Bo  | ttom Hol | e Location It         | Different Fro    | m Surface     |                       |               |  |
| UL or lot no.              | Section | Township                              | Range | Lot Idn  | Feet from the         | North/South line | Feet from the | East/West line        | County        |  |
| P                          | 22      | 23 S                                  | 33 E  |          | 330                   | SOUTH            | 350           | EAST                  | LEA           |  |

No allowable will be assigned to this completion until all interests have been consolidated or a non-standard unit has been approved by the division.

Order No.

Project Area: