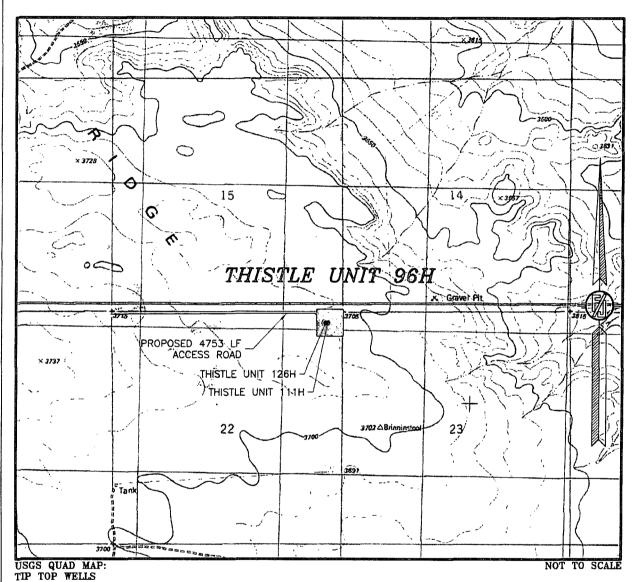

## SECTION 22, TOWNSHIP 23 SOUTH, RANGE 33 EAST, N.M.P.M. LEA COUNTY, STATE OF NEW MEXICO VICINITY MAP

DISTANCES IN MILES

NOT TO SCALE

LOCATED 250 FT. FROM THE NORTH LINE AND 300 FT. FROM THE EAST LINE OF SECTION 22, TOWNSHIP 23 SOUTH, RANGE 33 EAST, N.M.P.M. LEA COUNTY, STATE OF NEW MEXICO

MAY 27, 2015

SURVEY NO. 3808C

MADRON SURVEYING, INC. 301 SOUTH CARLSBAD, NEW MEXICO