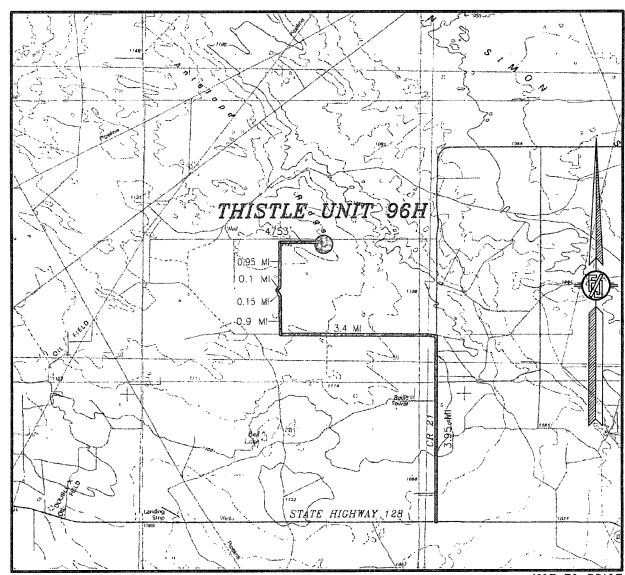

NOT TO SCALE AERIAL PHOTO: GOOGLE EARTH FEBRUARY 2014

DEVON ENERGY PRODUCTION COMPANY, L.P. THISTLE UNIT 96H

10

TATE HICHWAY 128

LOCATED 250 FT. FROM THE NORTH LINE AND 300 FT. FROM THE EAST LINE OF SECTION 22, TOWNSHIP 23 SOUTH, RANGE 33 EAST, N.M.P.M. LEA COUNTY, STATE OF NEW MEXICO

MAY 27, 2015

SURVEY NO. 3808C

MADRON SURVEYING, INC. 301 SOUTH CANAL CARLSBAD, NEW MEXICO