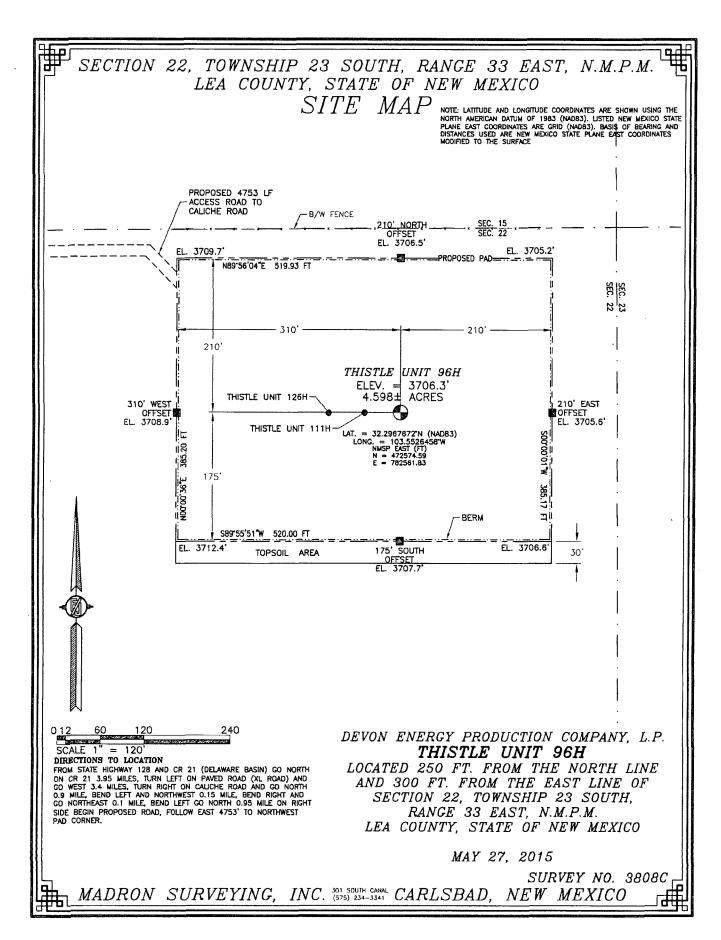

# SECTION 22, TOWNSHIP 23 SOUTH, RANGE 33 EAST, N.M.P.M. LEA COUNTY, STATE OF NEW MEXICO LOCATION VERIFICATION MAP

## DEVON ENERGY PRODUCTION COMPANY, L.P. THISTLE UNIT 96H

LOCATED 250 FT. FROM THE NORTH LINE AND 300 FT. FROM THE EAST LINE OF SECTION 22, TOWNSHIP 23 SOUTH, RANGE 33 EAST, N.M.P.M. LEA COUNTY, STATE OF NEW MEXICO

MAY 27, 2015

SURVEY NO. 3808C

MADRON SURVEYING, INC. 301 SOUTH CANAL CARLSBAD, NEW MEXICO

### DEVON ENERGY PRODUCTION COMPANY, L.P. THISTLE UNIT 96H

DIRECTIONS TO LOCATION
FROM STATE HIGHWAY 128 AND CR 21 (DELAWARE BASIN) GO NORTH
ON CR 21 3.95 MILES, TURN LEFT ON PAVED ROAD (XL ROAD) AND
GO WEST 3.4 MILES, TURN RIGHT ON CALICHE ROAD AND GO NORTH
0.9 MILE, BEND LEFT AND NORTHWEST 0.15 MILE, BEND RIGHT AND
GO NORTHEAST 0.1 MILE, BEND LEFT GO NORTH 0.95 MILE ON RIGHT
SIDE BEGIN PROPOSED ROAD, FOLLOW EAST 4753' TO NORTHWEST
PAD CORNER.