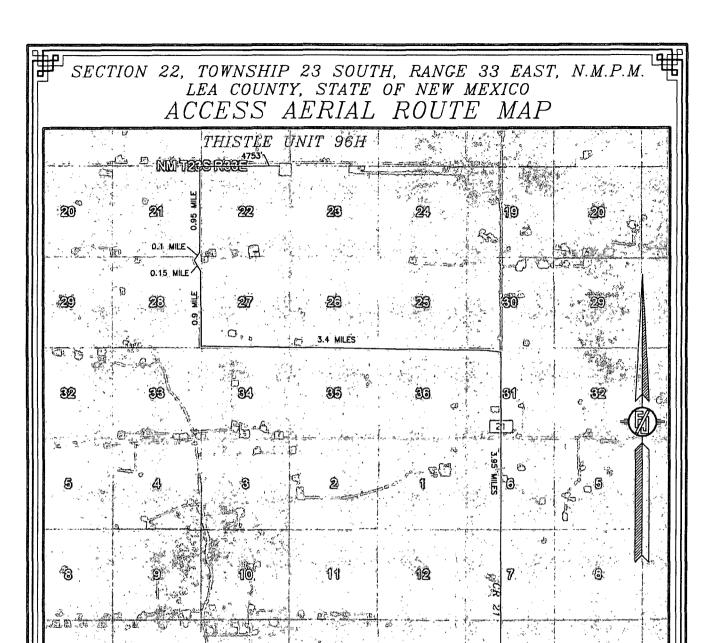

## SECTION 22, TOWNSHIP 23 SOUTH, RANGE 33 EAST, N.M.P.M. LEA COUNTY, STATE OF NEW MEXICO VICINITY MAP

DISTANCES IN MILES

NOT TO SCALE

### DEVON ENERGY PRODUCTION COMPANY, L.P. THISTLE UNIT 96H

DIRECTIONS TO LOCATION
FROM STATE HIGHWAY 128 AND CR 21 (DELAWARE BASIN) GO NORTH
ON CR 21 3.95 MILES, TURN LEFT ON PAVED ROAD (XL ROAD) AND
GO WEST 3.4 MILES, TURN RIGHT ON CALICHE ROAD AND GO NORTH
0.9 MILE, BEND LEFT AND NORTHWEST 0.15 MILE, BEND RIGHT AND
GO NORTHEAST 0.1 MILE, BEND LEFT GO NORTH 0.95 MILE ON RIGHT
SIDE BEGIN PROPOSED ROAD, FOLLOW EAST 4753' TO NORTHWEST
PAD CORNER.