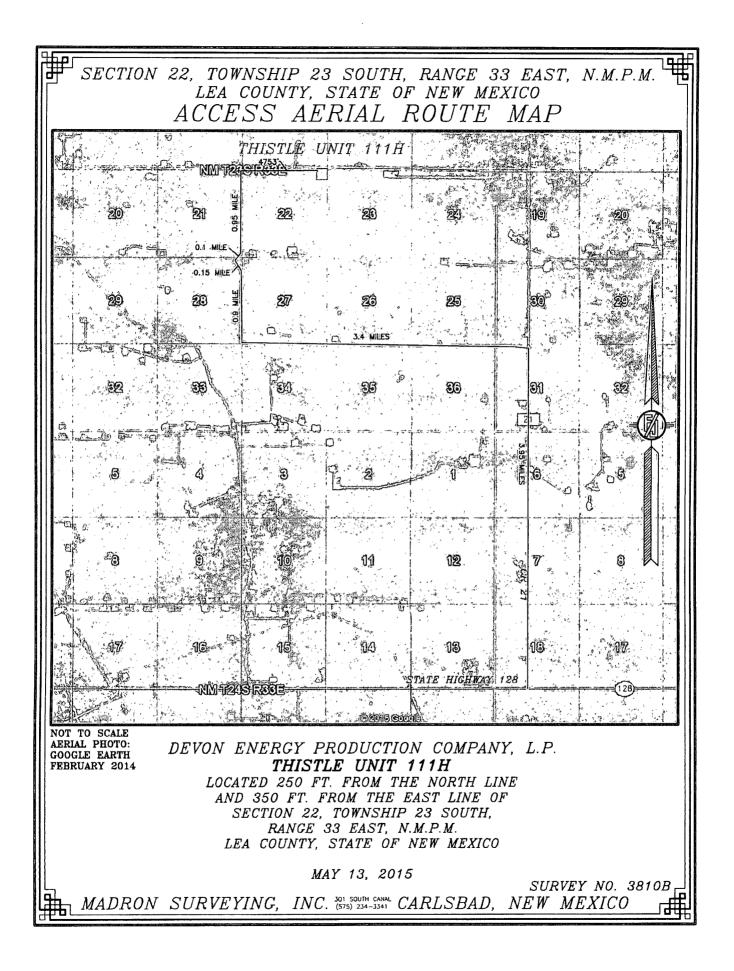

| District.1<br>1625 N. French Dr., Hobbs. NM \$8240<br>Phone: (575) 393-6161 Fax: (575) 393-0720<br>District.11<br>\$11 S. First St., Artesia. NM \$8210<br>Phone: (575) 748-1283 Fax: (575) 748-9720<br>District.111<br>1000 Rio Brazos Road, Aztec, NM \$7410<br>Phone: (505) 334-6178 Fax: (505) 334-6170<br>District IV |         |                                       | State of New Mexico<br>Energy, Minerals & Natural Resources DepartmenCD<br>OIL CONSERVATION DIVISION<br>1220 South St. Francis Dr. SEP 1 6 2015<br>Santa Fe, NM 87505 |                                |               |                                                 |               |        | Form C-102<br>Revised August 1, 2011<br>Submit one copy to appropriate<br>District Office |               |  |
|----------------------------------------------------------------------------------------------------------------------------------------------------------------------------------------------------------------------------------------------------------------------------------------------------------------------------|---------|---------------------------------------|-----------------------------------------------------------------------------------------------------------------------------------------------------------------------|--------------------------------|---------------|-------------------------------------------------|---------------|--------|-------------------------------------------------------------------------------------------|---------------|--|
| 1220 S. St. Francis Dr., Santa Fe, NM 87505<br>Phone: (505) 476-3460 Fax: (505) 476-3462                                                                                                                                                                                                                                   |         |                                       |                                                                                                                                                                       | RECEIVED                       |               |                                                 |               |        |                                                                                           |               |  |
| WELL LOCATION AND ACREAGE DEDICATION PLAT                                                                                                                                                                                                                                                                                  |         |                                       |                                                                                                                                                                       |                                |               |                                                 |               |        |                                                                                           |               |  |
| 'APL Number<br>30-024-42785                                                                                                                                                                                                                                                                                                |         |                                       | 5                                                                                                                                                                     | <sup>2</sup> Pool Cod<br>59900 |               | <sup>4</sup> Pool Name<br>Triple X; Bone Spring |               |        |                                                                                           |               |  |
| <sup>1</sup> Property Code<br>30884                                                                                                                                                                                                                                                                                        |         |                                       | <sup>3</sup> Property Name                                                                                                                                            |                                |               |                                                 |               |        |                                                                                           | ° Well Number |  |
|                                                                                                                                                                                                                                                                                                                            |         |                                       | THISTLE UNIT                                                                                                                                                          |                                |               |                                                 |               |        |                                                                                           | 111H          |  |
| <sup>7</sup> OGRID No.                                                                                                                                                                                                                                                                                                     |         |                                       | * Operator Name                                                                                                                                                       |                                |               |                                                 |               |        |                                                                                           | * Elevation   |  |
| 6137                                                                                                                                                                                                                                                                                                                       |         | DEVON ENERGY PRODUCTION COMPANY, L.P. |                                                                                                                                                                       |                                |               |                                                 |               |        | 3706.7                                                                                    |               |  |
| <sup>10</sup> Surface Location                                                                                                                                                                                                                                                                                             |         |                                       |                                                                                                                                                                       |                                |               |                                                 |               |        |                                                                                           |               |  |
| UL or lot no.                                                                                                                                                                                                                                                                                                              | Section | Township                              | Range                                                                                                                                                                 | Lot Idn                        | Feet from the | North/South line                                | Feet from the | East/W | est line                                                                                  | County        |  |
| A                                                                                                                                                                                                                                                                                                                          | 22      | 23 S                                  | 33 E                                                                                                                                                                  |                                | 250           | NORTH                                           | 350           | EA     | ST                                                                                        | LEA           |  |
| "Bottom Hole Location If Different From Surface                                                                                                                                                                                                                                                                            |         |                                       |                                                                                                                                                                       |                                |               |                                                 |               |        |                                                                                           |               |  |
| UL or lot no.                                                                                                                                                                                                                                                                                                              | Section | Township                              | Range                                                                                                                                                                 | Lot Idn                        | Feet from the | North/South line                                | Feet from the | East/W | est line                                                                                  | County        |  |
| Н                                                                                                                                                                                                                                                                                                                          | 27      | 23 S                                  | 33 E                                                                                                                                                                  |                                | 2310          | NORTH                                           | 350           | EA     | ST                                                                                        | LEA           |  |
| <sup>12</sup> Dedicated Acres <sup>13</sup> Joint or Infill <sup>14</sup> Consolidation Code <sup>15</sup> Order No.                                                                                                                                                                                                       |         |                                       |                                                                                                                                                                       |                                |               |                                                 |               |        |                                                                                           |               |  |