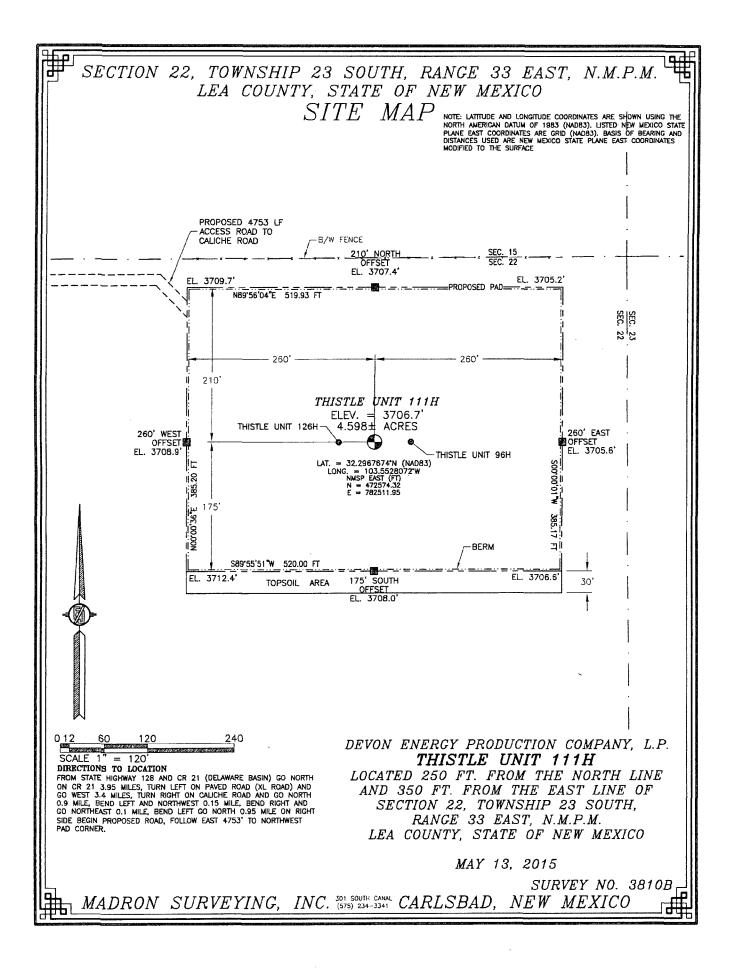

| District.1<br>1625 N. French Dr., Hobbs. NM \$8240<br>Phone: (575) 393-6161 Fax: (575) 393-0720<br>District.11<br>\$11 S. First St., Artesia. NM \$8210<br>Phone: (575) 748-1283 Fax: (575) 748-9720<br>District.111<br>1000 Rio Brazos Road, Aztec, NM \$7410<br>Phone: (505) 334-6178 Fax: (505) 334-6170<br>District IV |         |                                       | State of New Mexico<br>Energy, Minerals & Natural Resources DepartmenCD<br>OIL CONSERVATION DIVISION<br>1220 South St. Francis Dr. SEP 1 6 2015<br>Santa Fe, NM 87505 |                                |               |                                                 |               |        | Form C-102<br>Revised August 1, 2011<br>Submit one copy to appropriate<br>District Office |               |  |
|----------------------------------------------------------------------------------------------------------------------------------------------------------------------------------------------------------------------------------------------------------------------------------------------------------------------------|---------|---------------------------------------|-----------------------------------------------------------------------------------------------------------------------------------------------------------------------|--------------------------------|---------------|-------------------------------------------------|---------------|--------|-------------------------------------------------------------------------------------------|---------------|--|
| 1220 S. St. Francis Dr., Santa Fe, NM 87505<br>Phone: (505) 476-3460 Fax: (505) 476-3462                                                                                                                                                                                                                                   |         |                                       |                                                                                                                                                                       | RECEIVED                       |               |                                                 |               |        |                                                                                           |               |  |
| WELL LOCATION AND ACREAGE DEDICATION PLAT                                                                                                                                                                                                                                                                                  |         |                                       |                                                                                                                                                                       |                                |               |                                                 |               |        |                                                                                           |               |  |
| 'APL Number<br>30-024-42785                                                                                                                                                                                                                                                                                                |         |                                       | 5                                                                                                                                                                     | <sup>2</sup> Pool Cod<br>59900 |               | <sup>4</sup> Pool Name<br>Triple X; Bone Spring |               |        |                                                                                           |               |  |
| <sup>1</sup> Property Code<br>30884                                                                                                                                                                                                                                                                                        |         |                                       | <sup>3</sup> Property Name                                                                                                                                            |                                |               |                                                 |               |        |                                                                                           | ° Well Number |  |
|                                                                                                                                                                                                                                                                                                                            |         |                                       | THISTLE UNIT                                                                                                                                                          |                                |               |                                                 |               |        |                                                                                           | 111H          |  |
| <sup>7</sup> OGRID No.                                                                                                                                                                                                                                                                                                     |         |                                       | * Operator Name                                                                                                                                                       |                                |               |                                                 |               |        |                                                                                           | * Elevation   |  |
| 6137                                                                                                                                                                                                                                                                                                                       |         | DEVON ENERGY PRODUCTION COMPANY, L.P. |                                                                                                                                                                       |                                |               |                                                 |               |        | 3706.7                                                                                    |               |  |
| <sup>10</sup> Surface Location                                                                                                                                                                                                                                                                                             |         |                                       |                                                                                                                                                                       |                                |               |                                                 |               |        |                                                                                           |               |  |
| UL or lot no.                                                                                                                                                                                                                                                                                                              | Section | Township                              | Range                                                                                                                                                                 | Lot Idn                        | Feet from the | North/South line                                | Feet from the | East/W | est line                                                                                  | County        |  |
| A                                                                                                                                                                                                                                                                                                                          | 22      | 23 S                                  | 33 E                                                                                                                                                                  |                                | 250           | NORTH                                           | 350           | EA     | ST                                                                                        | LEA           |  |
| "Bottom Hole Location If Different From Surface                                                                                                                                                                                                                                                                            |         |                                       |                                                                                                                                                                       |                                |               |                                                 |               |        |                                                                                           |               |  |
| UL or lot no.                                                                                                                                                                                                                                                                                                              | Section | Township                              | Range                                                                                                                                                                 | Lot Idn                        | Feet from the | North/South line                                | Feet from the | East/W | est line                                                                                  | County        |  |
| Н                                                                                                                                                                                                                                                                                                                          | 27      | 23 S                                  | 33 E                                                                                                                                                                  |                                | 2310          | NORTH                                           | 350           | EA     | ST                                                                                        | LEA           |  |
| <sup>12</sup> Dedicated Acres <sup>13</sup> Joint or Infill <sup>14</sup> Consolidation Code <sup>15</sup> Order No.                                                                                                                                                                                                       |         |                                       |                                                                                                                                                                       |                                |               |                                                 |               |        |                                                                                           |               |  |