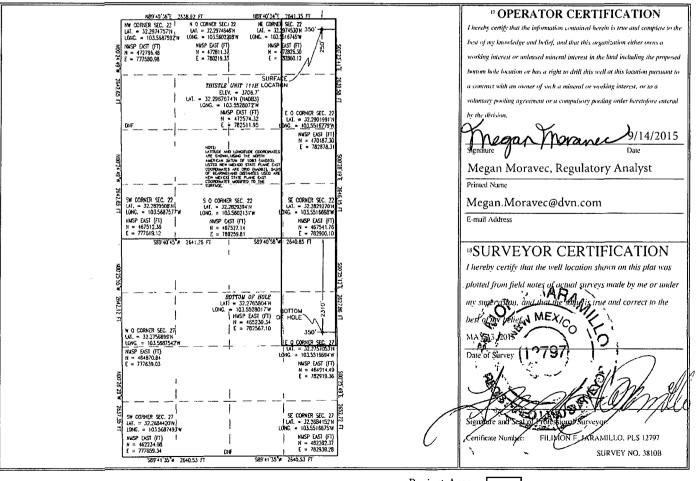

| District.1<br>1625 N. French Dr., Hobbs. NM \$8240<br>Phone: (575) 393-6161 Fax: (575) 393-0720<br>District.11<br>\$11 S. First St., Artesia. NM \$8210<br>Phone: (575) 748-1283 Fax: (575) 748-9720<br>District.111<br>1000 Rio Brazos Road, Aztec, NM \$7410<br>Phone: (505) 334-6178 Fax: (505) 334-6170<br>District IV |         |                                       | State of New Mexico<br>Energy, Minerals & Natural Resources DepartmenCD<br>OIL CONSERVATION DIVISION<br>1220 South St. Francis Dr. SEP 1 6 2015<br>Santa Fe, NM 87505 |                                |               |                                                 |               |        | Form C-102<br>Revised August 1, 2011<br>Submit one copy to appropriate<br>District Office |               |  |
|----------------------------------------------------------------------------------------------------------------------------------------------------------------------------------------------------------------------------------------------------------------------------------------------------------------------------|---------|---------------------------------------|-----------------------------------------------------------------------------------------------------------------------------------------------------------------------|--------------------------------|---------------|-------------------------------------------------|---------------|--------|-------------------------------------------------------------------------------------------|---------------|--|
| 1220 S. St. Francis Dr., Santa Fe, NM 87505<br>Phone: (505) 476-3460 Fax: (505) 476-3462                                                                                                                                                                                                                                   |         |                                       |                                                                                                                                                                       | RECEIVED                       |               |                                                 |               |        |                                                                                           |               |  |
| WELL LOCATION AND ACREAGE DEDICATION PLAT                                                                                                                                                                                                                                                                                  |         |                                       |                                                                                                                                                                       |                                |               |                                                 |               |        |                                                                                           |               |  |
| 'APL Number<br>30-024-42785                                                                                                                                                                                                                                                                                                |         |                                       | 5                                                                                                                                                                     | <sup>2</sup> Pool Cod<br>59900 |               | <sup>4</sup> Pool Name<br>Triple X; Bone Spring |               |        |                                                                                           |               |  |
| <sup>1</sup> Property Code<br>30884                                                                                                                                                                                                                                                                                        |         |                                       | <sup>3</sup> Property Name                                                                                                                                            |                                |               |                                                 |               |        |                                                                                           | ° Well Number |  |
|                                                                                                                                                                                                                                                                                                                            |         |                                       | THISTLE UNIT                                                                                                                                                          |                                |               |                                                 |               |        |                                                                                           | 111H          |  |
| <sup>7</sup> OGRID No.                                                                                                                                                                                                                                                                                                     |         |                                       | * Operator Name                                                                                                                                                       |                                |               |                                                 |               |        |                                                                                           | * Elevation   |  |
| 6137                                                                                                                                                                                                                                                                                                                       |         | DEVON ENERGY PRODUCTION COMPANY, L.P. |                                                                                                                                                                       |                                |               |                                                 |               |        | 3706.7                                                                                    |               |  |
| <sup>10</sup> Surface Location                                                                                                                                                                                                                                                                                             |         |                                       |                                                                                                                                                                       |                                |               |                                                 |               |        |                                                                                           |               |  |
| UL or lot no.                                                                                                                                                                                                                                                                                                              | Section | Township                              | Range                                                                                                                                                                 | Lot Idn                        | Feet from the | North/South line                                | Feet from the | East/W | est line                                                                                  | County        |  |
| A                                                                                                                                                                                                                                                                                                                          | 22      | 23 S                                  | 33 E                                                                                                                                                                  |                                | 250           | NORTH                                           | 350           | EA     | ST                                                                                        | LEA           |  |
| "Bottom Hole Location If Different From Surface                                                                                                                                                                                                                                                                            |         |                                       |                                                                                                                                                                       |                                |               |                                                 |               |        |                                                                                           |               |  |
| UL or lot no.                                                                                                                                                                                                                                                                                                              | Section | Township                              | Range                                                                                                                                                                 | Lot Idn                        | Feet from the | North/South line                                | Feet from the | East/W | est line                                                                                  | County        |  |
| Н                                                                                                                                                                                                                                                                                                                          | 27      | 23 S                                  | 33 E                                                                                                                                                                  |                                | 2310          | NORTH                                           | 350           | EA     | ST                                                                                        | LEA           |  |
| <sup>12</sup> Dedicated Acres <sup>13</sup> Joint or Infill <sup>14</sup> Consolidation Code <sup>15</sup> Order No.                                                                                                                                                                                                       |         |                                       |                                                                                                                                                                       |                                |               |                                                 |               |        |                                                                                           |               |  |