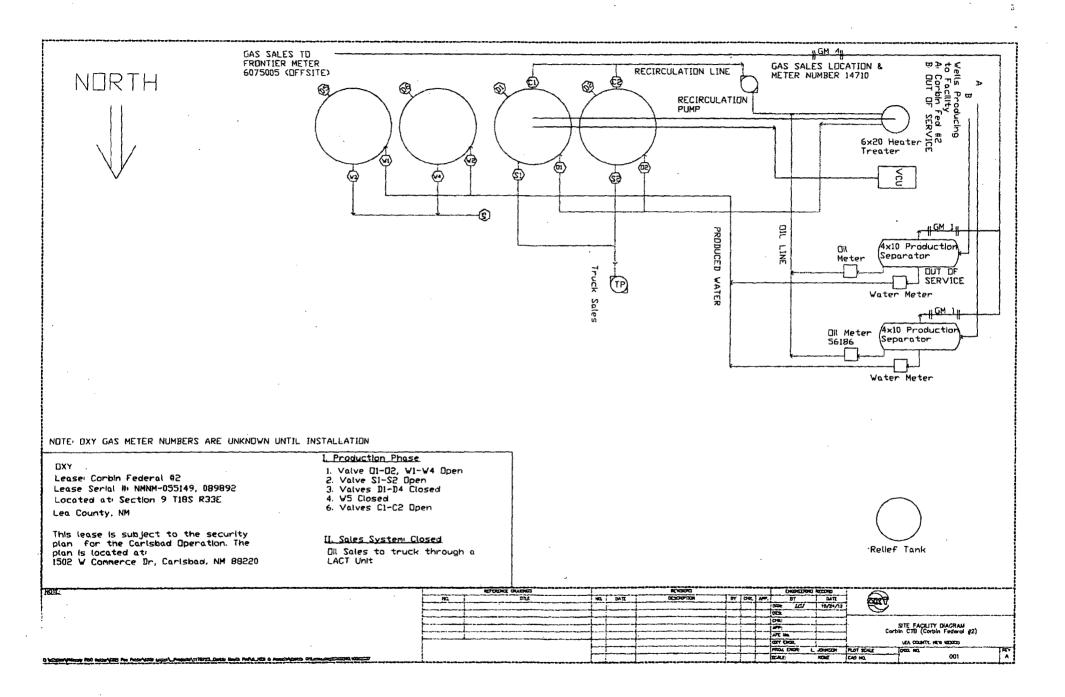

#### Oil & Gas metering:

The central tank battery is located on the Central Corbin Queen 208 P&A?d pad location, as requested by BLM, in NESW Sec 4, T18S, R33E. The production from the well will flow through its own three phase metering separator with a Turbine flow meter to meter the oil, Turbine flow meter to meter the water, and gas allocation meter to meter the gas.

The Corbin South Federal Com #2 flows to a three phase metering separator. The oil is metered with a Turbine meter (S/N 56186), and flows to the heater treater (burner not lit due to low production volumes), then into a common production line that flows to one of the 500 bbl oil tanks. Oil will be sold through tank isolation and strapping at the Corbin South Federal CTB. After separation, gas is routed to the gas allocation meter (S/N 14710), then to the Frontier CDP (6075005) located on the Central Corbin Queen CTB in Sec.9, SESW, T18S, R33E.

There is a vapor combustor unit (VCU) installed on location for air requirements but is not being utilized due to low production volumes.

Produced water will be trucked from location and disposed in a public SWD in the area.

#### Process and Flow Descriptions:

The flow of production is shown in detail on enclosed facility diagram and map which shows the lease boundaries, Communitization agreement boundaries, location of wells, facility, and gas sales meter. The request for off-lease measurement, storage and sales of this production is the most effective means of producing the reserves and will not result in reduced royalty or improper measurement of production. This proposal will reduce the surface facility footprint and overall emissions.