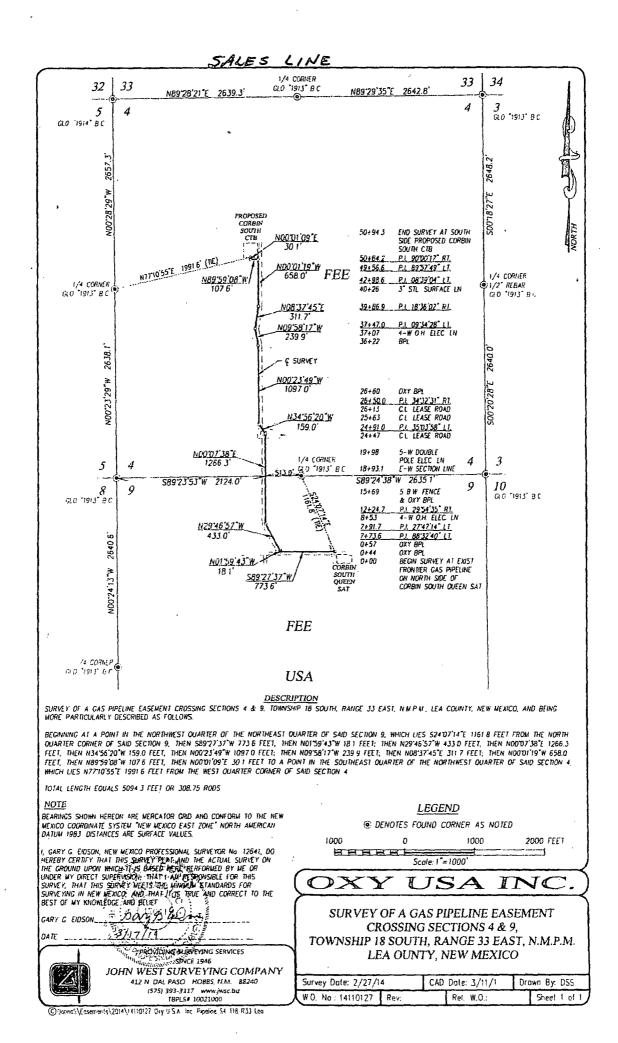

#### DESCRIPTION

SURVEY OF A STRIP OF LAND 50 0 FEET WIDE AND 2328.8 FEET OR 0 441 MILES IN LENGTH CROSSING USA LAND IN THE SOUTH HALF OF SECTION 9, TOWNSHIP 18 SOUTH, RANGE 33 EAST, N.M.P.M., LEA COUNTY, NEW MEXICO, AND BEING 25.0 FEET LEFT AND 25 0 FEET RIGHT OF THE ABOVE PLATTED CENTERLINE SURVEY.

#### NOTE

BEARINGS SHOWN HEREON ARE MERCATOR GRID AND CONFORM TO THE NEW MEXICO COORDINATE SYSTEM "NEW MEXICO EAST ZONE" NORTH AMERICAN DATUM 1983. DISTANCES ARE SURFACE VALUES

I. CARY G. EIDSON, NEW MEXICO PROFESSIONAL SURVEYOR NO 12641,
DO HEREBY CERTIFY THAT MISS. SURVEY PLAT AND THE ACTUAL SURVEY
ON THE GROUND LIPPON BUILDING ISSUES WERE PERFORMED BY ME OR
UNDER MY DIRECT SUPERINSON; TOPINS, AM RESPONSIBLE FOR THIS
SURVEY, THAT THIS SURVEY MEETER THE MINIMUM STANDARDS FOR
SURVEYING IN NEW MEXICO, AND THAT IT IS TRUE AND CORRECT TO
THE BEST OF MY KNOWLEDGE AND BELLER.

#### LEGEND

• DENOTES FOUND CORNER AS NOTED

| 1000 | 0        | 1000      | 2000 | FEET |
|------|----------|-----------|------|------|
|      |          |           |      |      |
|      |          |           |      |      |
|      | Scale: 1 | 1 = 1000' |      |      |

### OXY USA INC

SURVEY OF A PIPELINE EASEMENT CROSSING THE SOUTH HALF OF SECTION 9, TOWNSHIP 18 SOUTH, RANGE 33 EAST, N.M.P.M. LEA OUNTY, NEW MEXICO

| Survey Date: 2/27/1 | 4    | CAD | Dole: 3/11/1 | 4 Dr | own By. DS | 5     |
|---------------------|------|-----|--------------|------|------------|-------|
| W O. No : 14110135  | Rev: |     | Rel. W.O.:   |      | Sheet 1    | را اه |