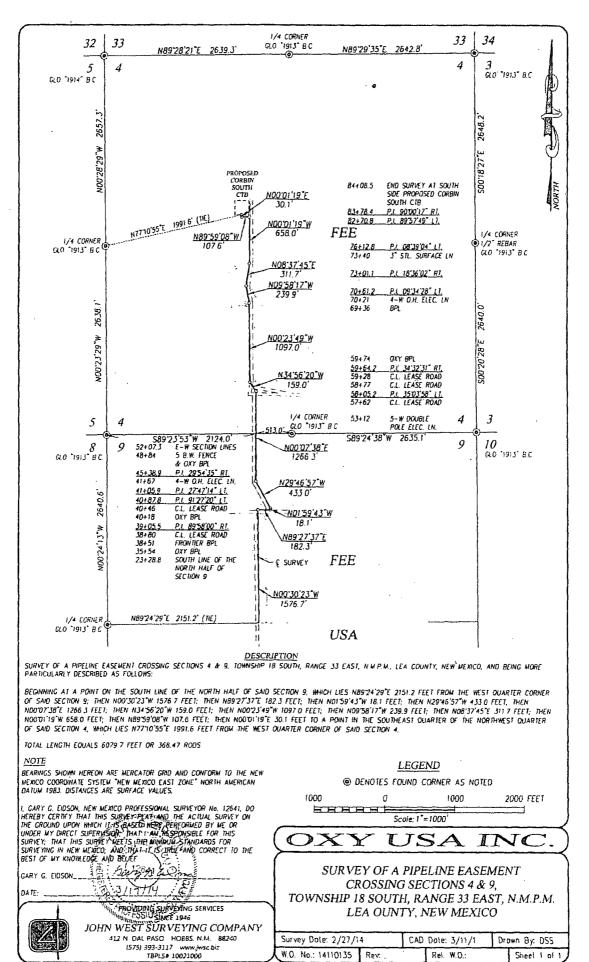

#### DESCRIPTION

SURVEY OF A STRIP OF LAND 50 0 FEET WIDE AND 2328.8 FEET OR 0 441 MILES IN LENGTH CROSSING USA LAND IN THE SOUTH HALF OF SECTION 9, TOWNSHIP 18 SOUTH, RANGE 33 EAST, N.M.P.M., LEA COUNTY, NEW MEXICO, AND BEING 25.0 FEET LEFT AND 25 0 FEET RIGHT OF THE ABOVE PLATTED CENTERLINE SURVEY.

#### NOTE

BEARINGS SHOWN HEREON ARE MERCATOR GRID AND CONFORM TO THE NEW MEXICO COORDINATE SYSTEM "NEW MEXICO EAST ZONE" NORTH AMERICAN DATUM 1983. DISTANCES ARE SURFACE VALUES

I. CARY G. EIDSON, NEW MEXICO PROFESSIONAL SURVEYOR NO 12641,
DO HEREBY CERTIFY THAT MISS. SURVEY PLAT AND THE ACTUAL SURVEY
ON THE GROUND LIPPON BUILDING ISSUES WERE PERFORMED BY ME OR
UNDER MY DIRECT SUPERINSON; TOPINS, AM RESPONSIBLE FOR THIS
SURVEY, THAT THIS SURVEY MEETER THE MINIMUM STANDARDS FOR
SURVEYING IN NEW MEXICO, AND THAT IT IS TRUE AND CORRECT TO
THE BEST OF MY KNOWLEDGE AND BELLER.

### OXY USA INC

SURVEY OF A PIPELINE EASEMENT CROSSING THE SOUTH HALF OF SECTION 9, TOWNSHIP 18 SOUTH, RANGE 33 EAST, N.M.P.M. LEA OUNTY, NEW MEXICO

| Survey Date: 2/27/1 | 4    | CAD | Dole: 3/11/1 | 4 Dr | own By. DS | 5     |
|---------------------|------|-----|--------------|------|------------|-------|
| W O. No : 14110135  | Rev: |     | Rel. W.O.:   |      | Sheet 1    | را اه |