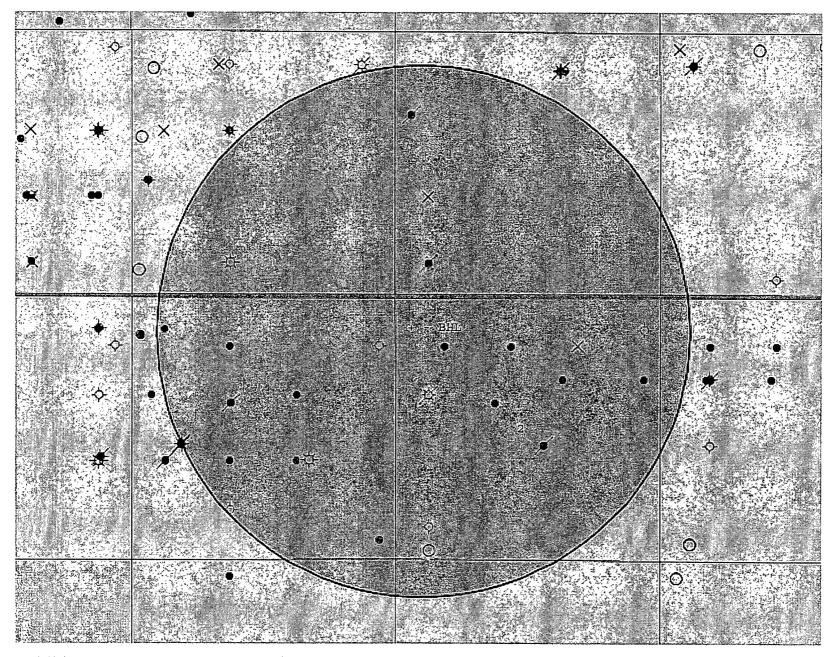

SEP 2 1 2015

Exhibit "4" - SL - Crazy Wolf 1/2 B2CD Fed Com #1H - 1301' FNL & 2570' FEL, Sec 1 T19S R32E, Lea Co. NM

h

Exhibit "4A" - BHL - Crazy Wolf 1/2 B2CD Fed Com #1H - 500' FNL & 330' FWL, Sec 2 T19S R32E, Lea Co. NM