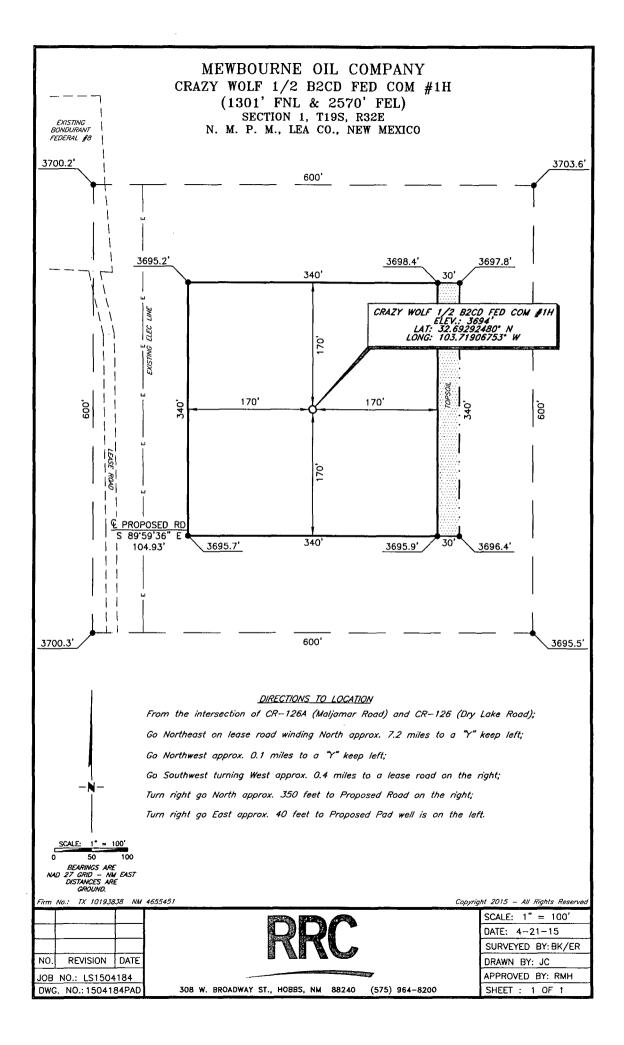

| District 1<br>1625 N. French Dr., Hobl<br>Phone: (575) 393-6161 F<br>District II<br>811 S. First St., Artesia, 1<br>Phone: (575) 748-1283 F<br>District III<br>1000 Rio Brazos Road, A<br>Phone: (505) 334-6178 F<br>District IV<br>1220 S. St. Francis Dr., S<br>Phone: (505) 476-3460 F | Energ                                | State of New Mexico<br>Energy, Minerals & Natural Resources Department<br>OIL CONSERVATION DIVISION<br>1220 South St. Francis Dr.<br>Santa Fe, NM 87505<br>RecEIVED<br>State of New Mexico<br>Sources Department<br>Santa Fe, NM 87505<br>Fer 17 205<br>Composition<br>State of New Mexico<br>Revised August 1, 20<br>Submit one copy to appropria<br>District Off<br>AMENDED REPORT |               |                                                     |             |       |                  |               |        |                                        |        |
|-------------------------------------------------------------------------------------------------------------------------------------------------------------------------------------------------------------------------------------------------------------------------------------------|--------------------------------------|--------------------------------------------------------------------------------------------------------------------------------------------------------------------------------------------------------------------------------------------------------------------------------------------------------------------------------------------------------------------------------------|---------------|-----------------------------------------------------|-------------|-------|------------------|---------------|--------|----------------------------------------|--------|
| WELL LOCATION AND ACREAGE DEDICATION PLAT                                                                                                                                                                                                                                                 |                                      |                                                                                                                                                                                                                                                                                                                                                                                      |               |                                                     |             |       |                  |               |        |                                        |        |
| 30-02                                                                                                                                                                                                                                                                                     | 30-025 42793                         |                                                                                                                                                                                                                                                                                                                                                                                      |               |                                                     | de<br>Z     |       | LUSK EA          |               | PRING  |                                        |        |
| <sup>4</sup> Property Co<br>3/52                                                                                                                                                                                                                                                          |                                      |                                                                                                                                                                                                                                                                                                                                                                                      |               |                                                     |             |       |                  | Well Number   |        |                                        |        |
|                                                                                                                                                                                                                                                                                           | <sup>7</sup> 0GRID NO.<br>14744      |                                                                                                                                                                                                                                                                                                                                                                                      |               | <sup>8 Operator Name</sup><br>MEWBOURNE OIL COMPANY |             |       |                  |               |        | <sup>9</sup> Elevation<br><b>3694'</b> |        |
|                                                                                                                                                                                                                                                                                           | <sup>10</sup> Surface Location       |                                                                                                                                                                                                                                                                                                                                                                                      |               |                                                     |             |       |                  |               |        |                                        |        |
| UL or lot no.                                                                                                                                                                                                                                                                             | UL or lot no. Section Township Range |                                                                                                                                                                                                                                                                                                                                                                                      | Range         | Lot Idn Feet from t                                 |             | n the | North/South line | Feet From the | East/W | est line                               | County |
| 2                                                                                                                                                                                                                                                                                         | 1                                    | 195                                                                                                                                                                                                                                                                                                                                                                                  | 32E           |                                                     | 130         | 1     | NORTH            | 2570          | EAS    | ST                                     | LEA    |
| " Bottom Hole Location If Different From Surface                                                                                                                                                                                                                                          |                                      |                                                                                                                                                                                                                                                                                                                                                                                      |               |                                                     |             |       |                  |               |        |                                        |        |
| UL or lot no.                                                                                                                                                                                                                                                                             | Section                              | Township                                                                                                                                                                                                                                                                                                                                                                             | Range         | Lot Idn                                             | Feet from   | n the | North/South line | Feet from the | East/W | est line                               | County |
| 4                                                                                                                                                                                                                                                                                         | 2                                    | <b>19</b> S                                                                                                                                                                                                                                                                                                                                                                          | 32E           |                                                     | 500         |       | NORTH            | 330           | WE     | ST                                     | LEA    |
| 12 Dedicated Acre                                                                                                                                                                                                                                                                         | es 13 Joint                          | or Infill 14                                                                                                                                                                                                                                                                                                                                                                         | Consolidation | Code 1                                              | 5 Order No. |       |                  |               |        |                                        |        |

٩

ų

.

No allowable will be assigned to this completion until all interest have been consolidated or a non-standard unit has been approved by the division.

,

|               |                           | " E 2636.77'                       | D N 89.50'14'        | ' E 2642.25' 🕞                        | N 89'49'12"                     | E 2640.40'                       | N 89'49'48"                   | , <i>E 2642.59</i> ' G    | <sup>17</sup> OPERATOR CERTIFICATION                                        |
|---------------|---------------------------|------------------------------------|----------------------|---------------------------------------|---------------------------------|----------------------------------|-------------------------------|---------------------------|-----------------------------------------------------------------------------|
| 20            | ~500                      | LOT 3                              | LOT 2                | LOT 1 N                               | LOT 4                           | LOT 3                            | DETAIL                        | LOT 1                     | I hereby certify that the information contained herein is true and complete |
| 4 Z           | з. н.<br><del>-330'</del> |                                    | 7707.04              | <sup>3"</sup> W (GRID) ST<br>(HORIZ.) | 201 4                           | 20, 3                            |                               | 40                        | to the best of my knowledge and belief, and that this organization either   |
| .52           | LOT 4                     |                                    | A                    | <u>`</u>                              | 4                               |                                  | 0 <sup></sup>                 | 570'                      | owns a working interest or unleased mineral interest in the land including  |
| ч <u>"</u> о  |                           |                                    |                      | 24,25                                 | $\left( \right)$                | 1                                | S. L.                         |                           | the proposed bottom hole location or has a right to drill this well at this |
| 54,2          |                           | Project                            | Ama                  | .00                                   | Producine                       | 1                                |                               |                           | location pursuant to a contract with an owner of such a mineral or working  |
| 00 N          |                           | , reger                            |                      | ი ა<br> <br>                          | Anen                            | 2<br>                            | <br>                          |                           | interest, or to a voluntary pooling agreement or a compulsory pooling       |
| <u>-</u><br>® |                           | 2                                  | 2                    | ō                                     | DETA                            | L "A"                            | 1                             | اً ۔۔۔۔۔<br>۳             | order heretofore entered by the division.                                   |
| 2640.42'      |                           |                                    | F<br> <br> <br>      | 2640.45"                              | 3700.2' <i>60</i>               | 20'3703.6'                       | <br> <br> <br>                |                           | Budly Trabo 5-11-15<br>Signature Date                                       |
| ¥             |                           |                                    | ,<br>                | <u></u>                               | :                               | _ ¦                              | <b>_</b>                      |                           | BRADLEY BISHOP                                                              |
| 346           |                           |                                    |                      |                                       | 000                             | ) I<br>S. L. <sup>I</sup>        |                               | 25,45                     |                                                                             |
| 62.00         |                           |                                    | !                    | .00                                   | <br>                            | ا<br>لـــــــ                    |                               |                           | E-mail Address                                                              |
| ≥́(A)         |                           | \$ 89*50'24"                       | <br> <br> W 5280.05' | N N N                                 | 3700.3'<br><i>s 89'48'46"</i> . | 3695.5'<br>w <i>2640.68</i> ' (J | S 89'53'08"                   | თ<br><i>w 2641.85</i> (1) |                                                                             |
|               |                           |                                    | <u> </u>             | 1_ <u>,,,</u>                         |                                 |                                  |                               |                           | <sup>18</sup> SURVEYOR CERTIFICATION                                        |
|               |                           | DETIC DATA                         |                      | CORNER                                |                                 |                                  | FOUND 1/2" F                  |                           | I hereby certify that the well location shown on this                       |
|               | NAD 27                    | GRID - NM E                        | AST                  | NAD 27 GRID                           |                                 | N 61                             | 7652.5 - E 6                  | 91534.8                   | plat was plotted from field notes of actual surveys                         |
|               |                           | <u>ACE LOCATION</u><br>.2 – E 6889 |                      | A: CALCULATI<br>N 612340.3 -          |                                 |                                  | IND BRASS CAL<br>5012.9 - E 6 |                           | made by me or under my supervision, and that the                            |
|               | LAT: 3                    | 2.69292480                         | N B                  | : FOUND BRAS                          | S CAP "1912"                    |                                  | ND BRASS CAF                  |                           | same is true and correct to the best of my belief.                          |
|               |                           | 03.71906753                        |                      | N 614980.1 -                          |                                 | 1. 1 0 0                         | 2369.0 - E 6                  |                           |                                                                             |
| Ι.            |                           | <u>1ТОМ НОLE</u><br>.9 – Е 6813    |                      | FOUND BRAS                            |                                 | 0.100                            | ND BRASS CAR                  |                           | Date of Survey<br>Signature and Seal of Professional Survey ME X            |
|               |                           | .9 - C 0013                        | 00.0                 | N 617620.9 -                          | E 680975.2                      | N 61                             | 2363.7 - E 6                  | 88932.3                   | Signature and Seal of Provisional Survey AF                                 |
|               |                           |                                    |                      | : FOUND BRAS<br>N 617628.9            |                                 | N. 100                           | IND BRASS CAR<br>2355.1 – E 6 |                           | E E CO                                                                      |
|               |                           |                                    |                      | : FOUND BRAS                          |                                 |                                  |                               |                           | 19680                                                                       |
|               |                           |                                    |                      | N 617636.4 -                          |                                 | L. 100                           | ND BRASS CAP<br>4994.8 - E 6  |                           | Kohart N. DOWSUN                                                            |
|               |                           |                                    |                      | : FOUND BRAS                          |                                 |                                  |                               |                           | 19680                                                                       |
| 1             |                           |                                    |                      | N 617644.7 -                          | E 688892.8                      |                                  |                               |                           | Certificate Number                                                          |
| 1             |                           |                                    |                      |                                       |                                 |                                  |                               |                           | UNAL 30                                                                     |
|               |                           | -                                  |                      |                                       |                                 |                                  |                               |                           | L                                                                           |
|               |                           |                                    | RRC -                | Firm No.:                             | TX 1019                         | 3838 NM                          | 4655451                       | – Job                     | No.: LS1504184                                                              |