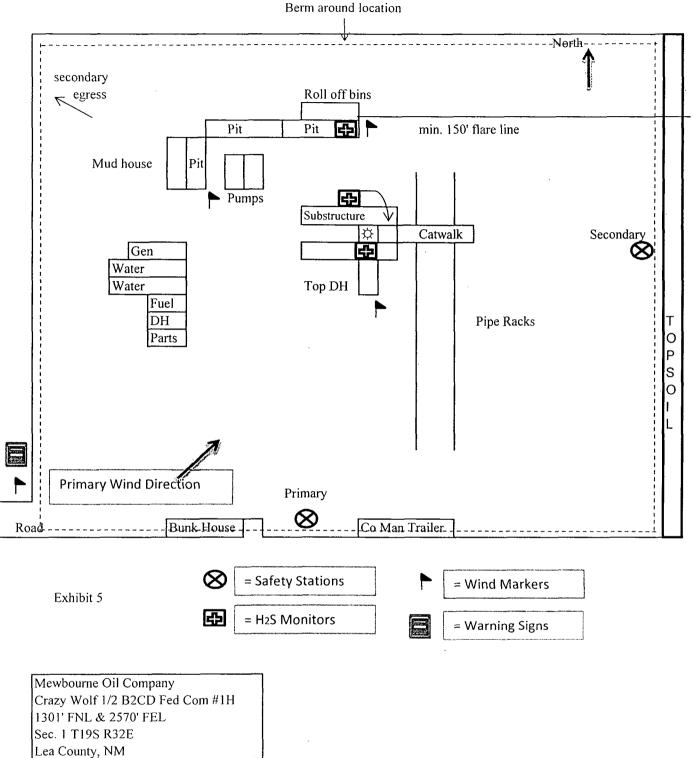

H2S Diagram

Closed Loop Pad Dimensions 340' x 340'

Exhibit 6

Mewbourne Oil Company Crazy Wolf 1/2 B2CD Fed Com #1H 1301' FNL & 2570' FEL Sec. 1 T19S R32E Lea County, NM