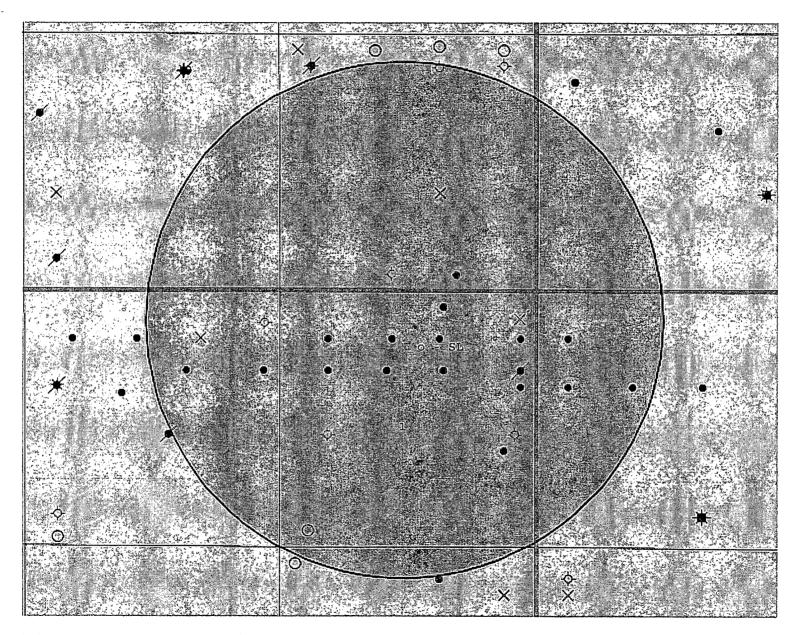

H2S Diagram

Closed Loop Pad Dimensions 340' x 340'

Exhibit 6

Mewbourne Oil Company Crazy Wolf 1/2 B2CD Fed Com #1H 1301' FNL & 2570' FEL Sec. 1 T19S R32E Lea County, NM