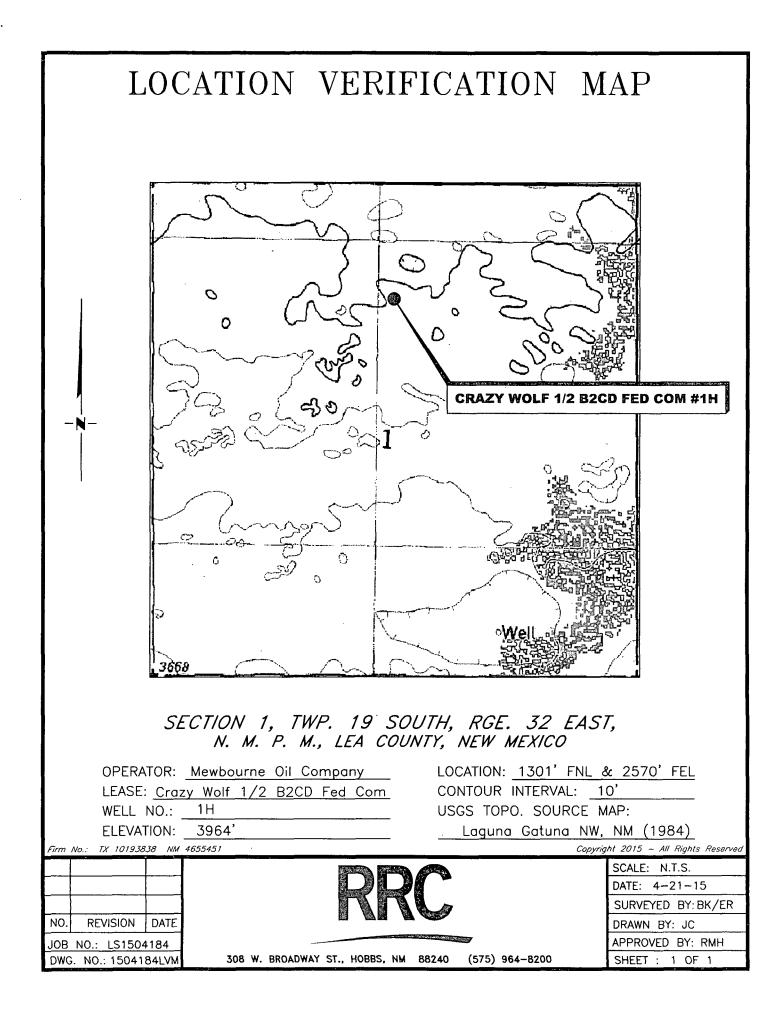

SEP 2 1 2015

Exhibit "4" - SL - Crazy Wolf 1/2 B2CD Fed Com #1H - 1301' FNL & 2570' FEL, Sec 1 T19S R32E, Lea Co. NM

h

Exhibit "4A" - BHL - Crazy Wolf 1/2 B2CD Fed Com #1H - 500' FNL & 330' FWL, Sec 2 T19S R32E, Lea Co. NM