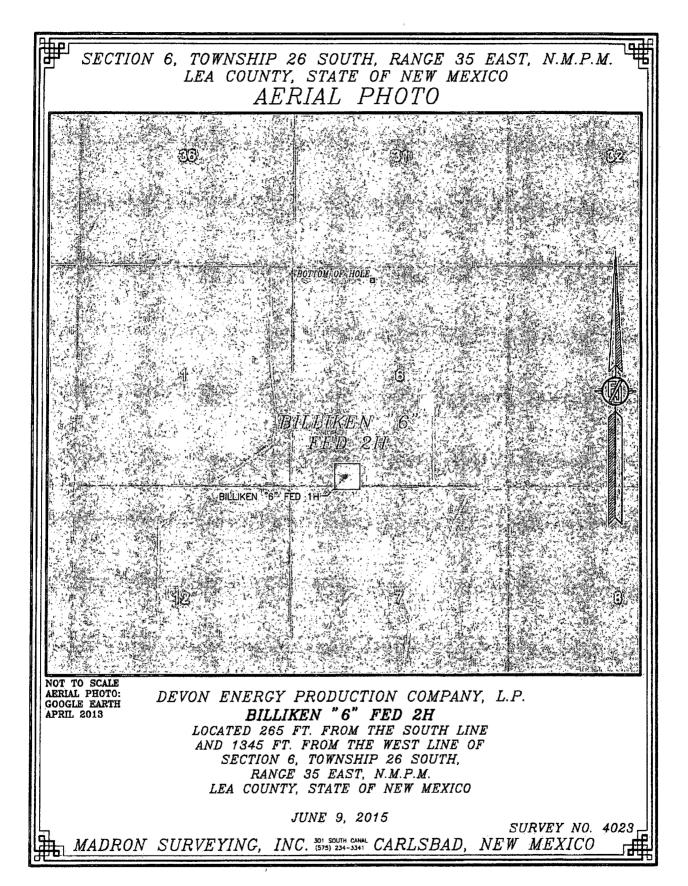

JUNE 9, 2015

SURVEY NO. 4023

MADRON SURVEYING, INC. 301 SOUTH CARLSBAD, NEW MEXICO

NOT TO SCALE AERIAL PHOTO: GOOGLE EARTH APRIL 2013

DEVON ENERGY PRODUCTION COMPANY, L.P.
BILLIKEN "6" FED 2H

LOCATED 265 FT. FROM THE SOUTH LINE AND 1345 FT. FROM THE WEST LINE OF SECTION 6, TOWNSHIP 26 SOUTH, RANGE 35 EAST, N.M.P.M. LEA COUNTY, STATE OF NEW MEXICO

JUNE 9, 2015

SURVEY NO. 4023

MADRON SURVEYING, INC. 301 SOUTH CANAL CARLSBAD, NEW MEXICO