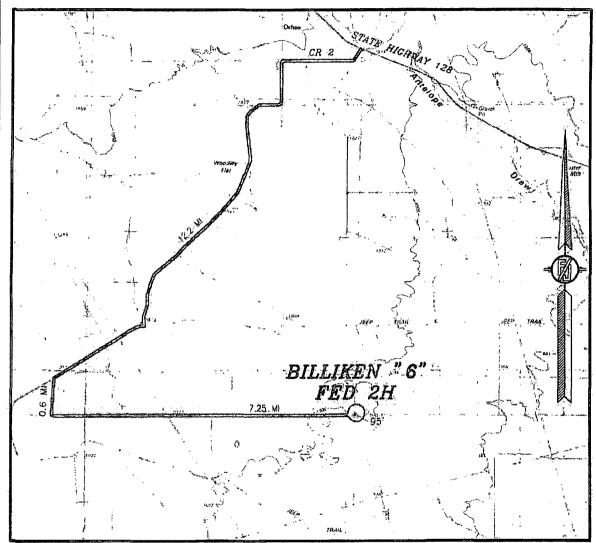

## SECTION 6, TOWNSHIP 26 SOUTH, RANGE 35 EAST, N.M.P.M. LEA COUNTY, STATE OF NEW MEXICO VICINITY MAP

DISTANCES IN MILES

DIRECTIONS TO LOCATION
FROM THE INTERSECTION OF STATE HIGHWAY 128 AND CR 2 (BATTLE
AXE ROAD) GO SOUTH & WEST ON CR 2 APPROX. 12.2 MILES TO A
LEASE ROAD ON LEFT (SOUTH) TURN SOUTH ON LEASE ROAD GO
APPROX. 0.6 OF A MILE, ROAD TURNS LEFT (EAST) ON PIPELINE
ROAD, GO EAST ON PIPELINE ROAD APPROX. 7.25 MILES TO A ROAD
LATH WITH RED & WHITE PAINT ON LEFT (NORTH) OF PIPELINE ROAD.
GO NORTH APPROX. 95' TO THE SOUTHWEST CORNER FOR THIS
LOCATION.

NOT TO SCALE

DEVON ENERGY PRODUCTION COMPANY, L.P.

BILLIKEN "6" FED 2H

LOCATED 265 FT. FROM THE SOUTH LINE AND 1345 FT. FROM THE WEST LINE OF SECTION 6, TOWNSHIP 26 SOUTH, RANGE 35 EAST, N.M.P.M. LEA COUNTY, STATE OF NEW MEXICO