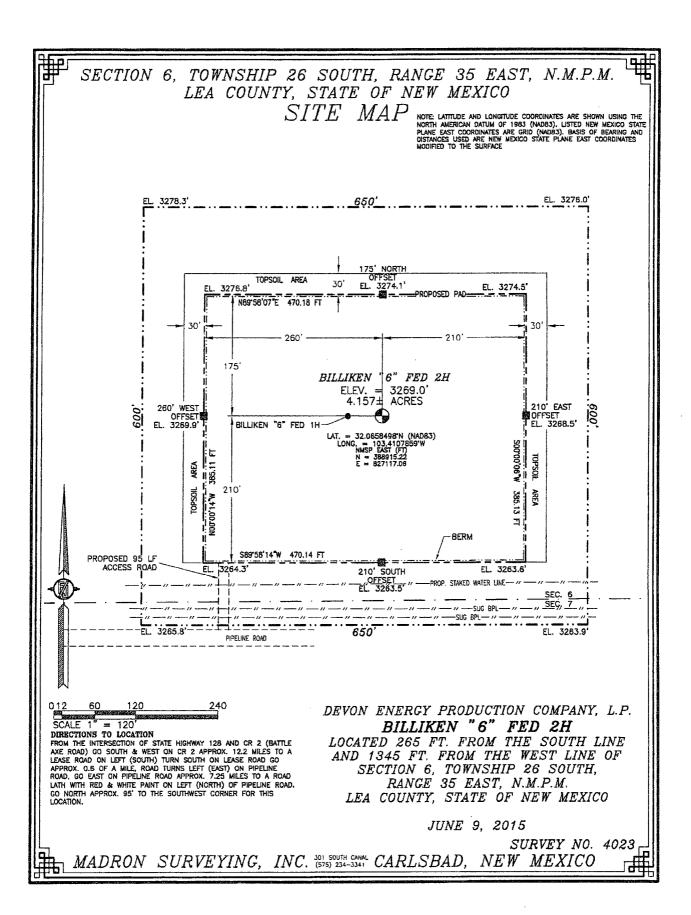

## SECTION 6, TOWNSHIP 26 SOUTH, RANGE 35 EAST, N.M.P.M. LEA COUNTY, STATE OF NEW MEXICO LOCATION VERIFICATION MAP

USGS QUAD MAP: ANDREWS PLACE

DEVON ENERGY PRODUCTION COMPANY, L.P.

BILLIKEN "6" FED 2H

LOCATED 265 FT. FROM THE SOUTH LINE AND 1345 FT. FROM THE WEST LINE OF SECTION 6, TOWNSHIP 26 SOUTH, RANGE 35 EAST, N.M.P.M. LEA COUNTY, STATE OF NEW MEXICO

JUNE 9, 2015

SURVEY NO. 4023

MADRON SURVEYING, INC. 301 SOUTH CANAL CARLSBAD, NEW MEXICO