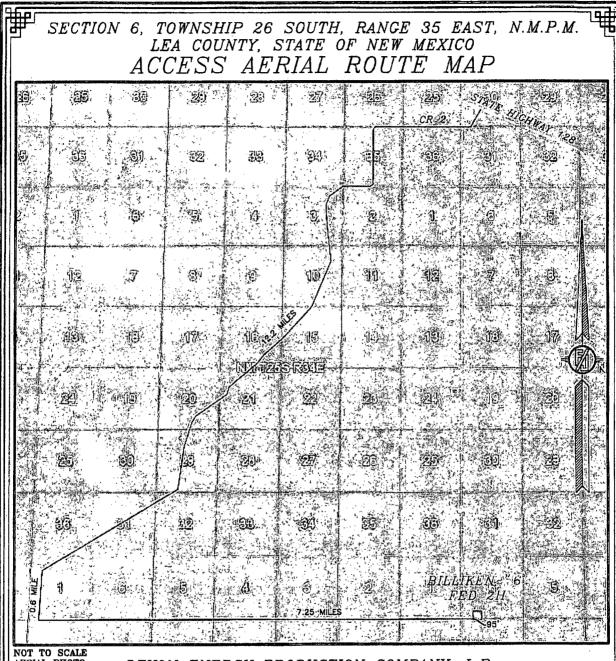

## SECTION 6, TOWNSHIP 26 SOUTH, RANGE 35 EAST, N.M.P.M. LEA COUNTY, STATE OF NEW MEXICO VICINITY MAP

DISTANCES IN MILES

DIRECTIONS TO LOCATION
FROM THE INTERSECTION OF STATE HIGHWAY 128 AND CR 2 (BATTLE
AXE ROAD) GO SOUTH & WEST ON CR 2 APPROX. 12.2 MILES TO A
LEASE ROAD ON LEFT (SOUTH) TURN SOUTH ON LEASE ROAD GO
APPROX. 0.6 OF A MILE, ROAD TURNS LEFT (EAST) ON PIPELINE
ROAD, GO EAST ON PIPELINE ROAD APPROX. 7.25 MILES TO A ROAD
LATH WITH RED & WHITE PAINT ON LEFT (NORTH) OF PIPELINE ROAD.
GO NORTH APPROX. 95' TO THE SOUTHWEST CORNER FOR THIS
LOCATION.