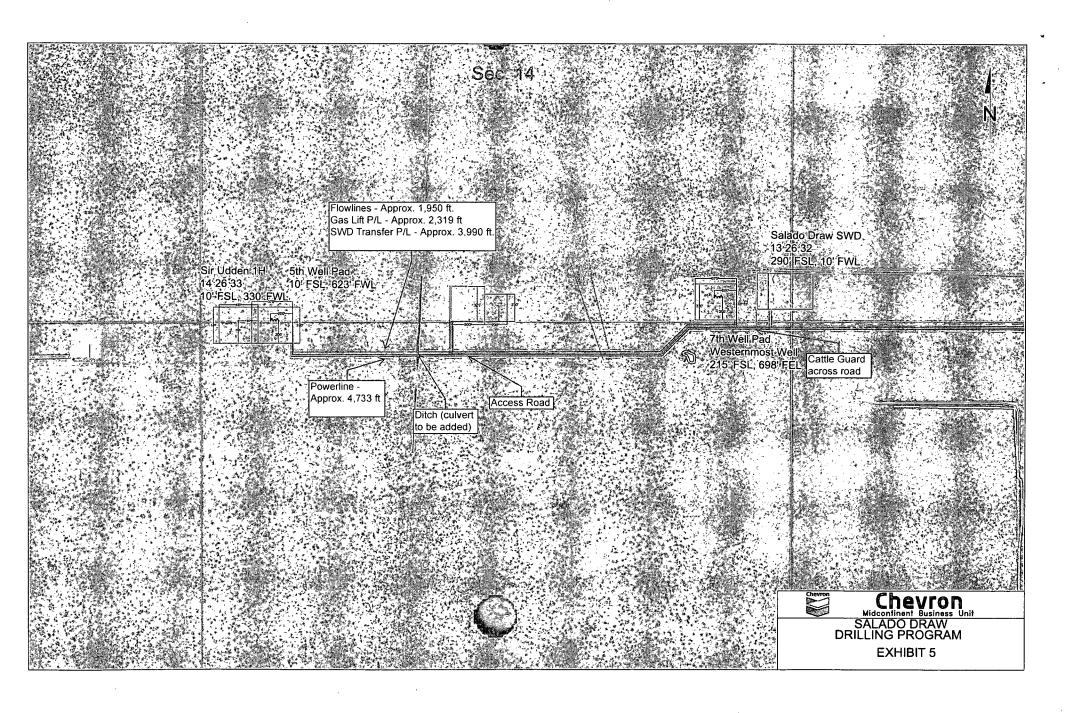

### **WE 14 FED P5 1H** TWN 26S - RNG 32E - SEC 14 LEA, CO NM

Surface and Bottom hole locations - 1 mile radius

Flowlines Gas Lift P/L SWD Transfer P/L Powerline Access Road Frac Pond Chevron
Midcontinent Business Unit
SALADO DRAW
DRILLING PROGRAM Exhibit 5