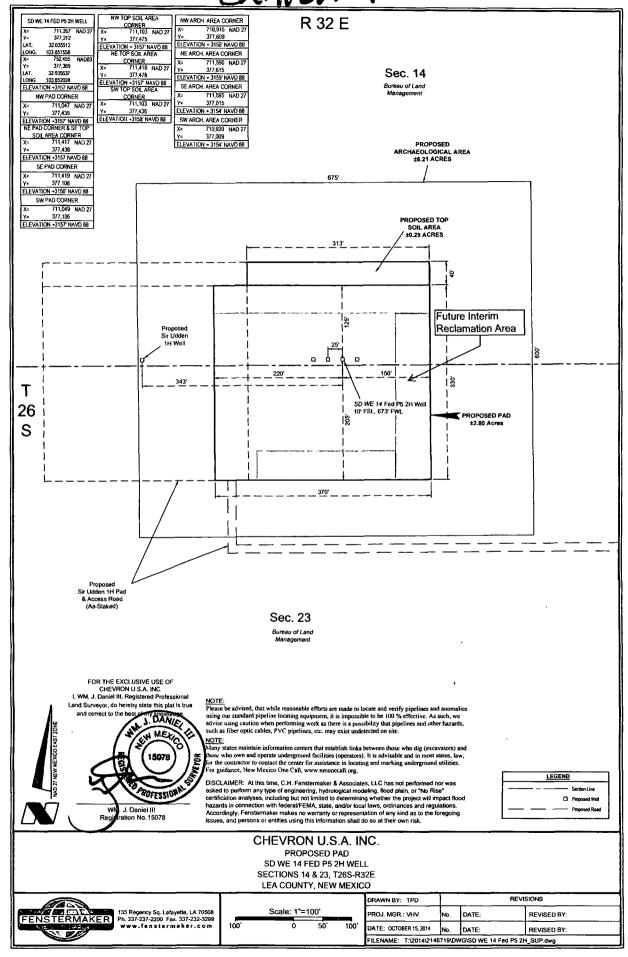

District Office

☐ AMENDED REPORT

OIL CONSERVATION DIVISION 1220 South St. Francis Dr. Santa Fe, NM 87505

WELL LOCATION AND ACREAGE DEDICATION PLAT

|               |              |              | W LLE LOCATI                        | ON AND                     | riciario      | L DEDICH         | TIONTEN       | *              |          |           |  |
|---------------|--------------|--------------|-------------------------------------|----------------------------|---------------|------------------|---------------|----------------|----------|-----------|--|
| 30-           | 'API Nun     | 1ber 4280    | 97838                               | ode                        | Jenn          | inas; U          | pper Di       |                | 5pr      | ing Shale |  |
| ¹ Propei      | rty Code     |              |                                     | <sup>5</sup> Property Name |               |                  |               |                |          |           |  |
| 369           | 268          |              | SD WE 14 FED P5                     |                            |               |                  |               |                |          |           |  |
| OGR           | ID No.       |              |                                     | <sup>9</sup> Elevation     |               |                  |               |                |          |           |  |
| 4323          |              |              | CHEVRON U.S.A. INC.                 |                            |               |                  |               |                |          |           |  |
|               |              |              |                                     | ¹™ Sur                     | face Locat    | ion              |               |                | •        |           |  |
| UL or lot no. | Section      | Township     | Range                               | Lot Idn                    | Feet from the | North/South line | Feet from the | East/West line |          | County    |  |
| М             | 14           | 26 SOUTH     | 32 EAST, N.M.P.M.                   |                            | 10'           | SOUTH            | 673'          | WEST           |          | LEA       |  |
|               |              |              | " Bottom H                          | ole Locat                  | ion If Diffe  | erent From S     | urface        |                |          |           |  |
| UL or lot no. | Section      | Township     | Range                               | Lot Idn                    | Feet from the | North/South line | Feet from the | East/W         | est line | County    |  |
| D             | 14           | 26 SOUTH     | 32 EAST, N.M.P.M.                   |                            | 280'          | NORTH            | 990'          | WEST           |          | LEA       |  |
| Dedicated A   | cres 13 Join | nt or Infili | <sup>14</sup> Consolidation Code 15 | Order No.                  |               |                  |               |                |          |           |  |

No allowable will be assigned to this completion until all interests have been consolidated or a non-standard unit has been approved by the division.

Legal Description: T26S R32E Section 14 S½ SW SW and 23 N½ NW NW, Lea County, New

Mexico

Map Reference: U.S.G.S. 7.5' Paduca Breaks West 32103-A6

11 IVACCE

Owner/Principal Investigator

Boone Arch Services of NM, LLC