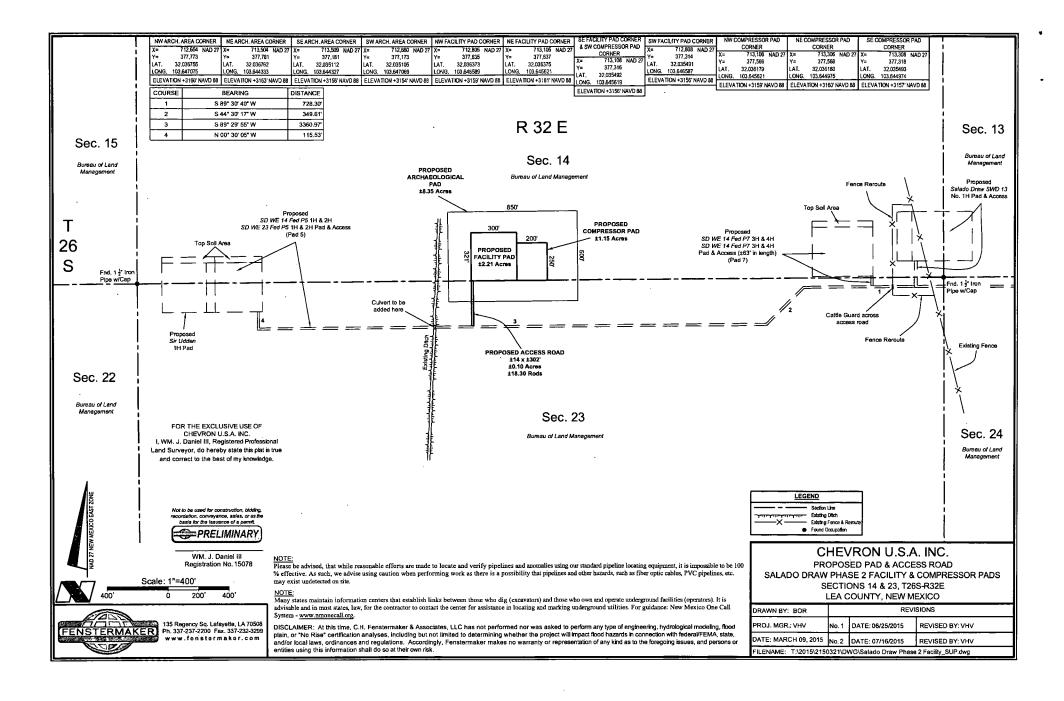

|
| UL or lot no. | Section      | Township     | Range                               | Lot Idn                    | Feet from the | North/South line | Feet from the | East/W         | est line | County    |  |
| D             | 14           | 26 SOUTH     | 32 EAST, N.M.P.M.                   |                            | 280'          | NORTH            | 990'          | WEST           |          | LEA       |  |
| Dedicated A   | cres 13 Join | nt or Infili | <sup>14</sup> Consolidation Code 15 | Order No.                  |               |                  |               |                |          |           |  |

No allowable will be assigned to this completion until all interests have been consolidated or a non-standard unit has been approved by the division.





# Exhibit 2









### **WE 14 FED P5 1H** TWN 26S - RNG 32E - SEC 14 LEA, CO NM

Surface and Bottom hole locations - 1 mile radius



Flowlines Gas Lift P/L SWD Transfer P/L Powerline Access Road Frac Pond Chevron
Midcontinent Business Unit
SALADO DRAW
DRILLING PROGRAM Exhibit 5

EXhibit 6



Exhibit 7



#### Boone Arch Services of NM, LLC 506 E. Chapman Road Carlsbad, NM 88220



November 13, 2014

Chevron U.S.A, Inc. 15 Smith Road Midland, TX 79705 Attn: Stephen Tarr

Re: SD WE 23 Fed P5 #1H & #2H and SD WE 14 Fed P5 #1H & #2H

Dear Mr. Tarr,

Records searches were conducted on November 4, 2014, for the proposed SD WE 23 Fed P5 #1H, SD WE 23 Fed P5 #2H, SD WE 14 Fed P5 #1H and SD WE 14 Fed P5 #2H well pad in Township 26 South (T26S), Range 32 East (R32E), Sections 14 and 23. All wells will be on a