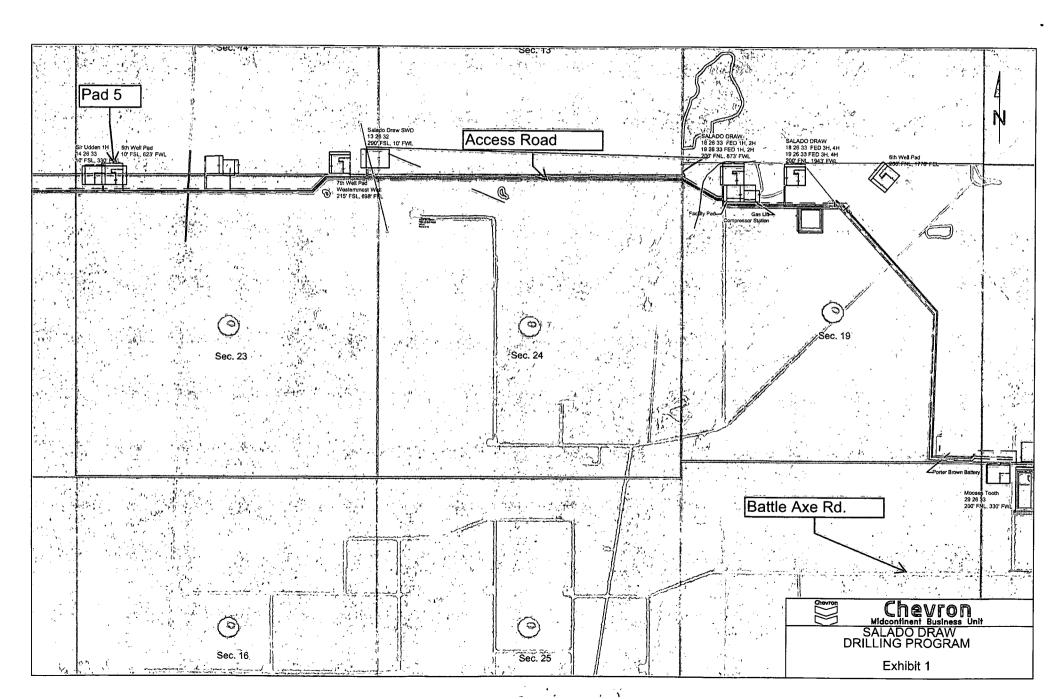

|           |  |
| UL or lot no. | Section      | Township     | Range                               | Lot Idn                    | Feet from the | North/South line | Feet from the | East/W         | est line | County    |  |
| D             | 14           | 26 SOUTH     | 32 EAST, N.M.P.M.                   |                            | 280'          | NORTH            | 990'          | WEST           |          | LEA       |  |
| Dedicated A   | cres 13 Join | nt or Infili | <sup>14</sup> Consolidation Code 15 | Order No.                  |               |                  |               |                |          |           |  |

No allowable will be assigned to this completion until all interests have been consolidated or a non-standard unit has been approved by the division.





# Exhibit 2









### **WE 14 FED P5 1H** TWN 26S - RNG 32E - SEC 14 LEA, CO NM

Surface and Bottom hole locations - 1 mile radius



Flowlines Gas Lift P/L SWD Transfer P/L Powerline Access Road Frac Pond Chevron
Midcontinent Business Unit
SALADO DRAW
DRILLING PROGRAM Exhibit 5

EXhibit 6



Exhibit 7



#### Boone Arch Services of NM, LLC 506 E. Chapman Road Carlsbad, NM 88220



November 13, 2014

Chevron U.S.A, Inc. 15 Smith Road Midland, TX 79705 Attn: Stephen Tarr

Re: SD WE 23 Fed P5 #1H & #2H and SD WE 14 Fed P5 #1H & #2H

Dear Mr. Tarr,

Records searches were conducted on November 4, 2014, for the proposed SD WE 23 Fed P5 #1H, SD WE 23 Fed P5 #2H, SD WE 14 Fed P5 #1H and SD WE 14 Fed P5 #2H well pad in Township 26 South (T26S), Range 32 East (R32E), Sections 14 and 23. All we