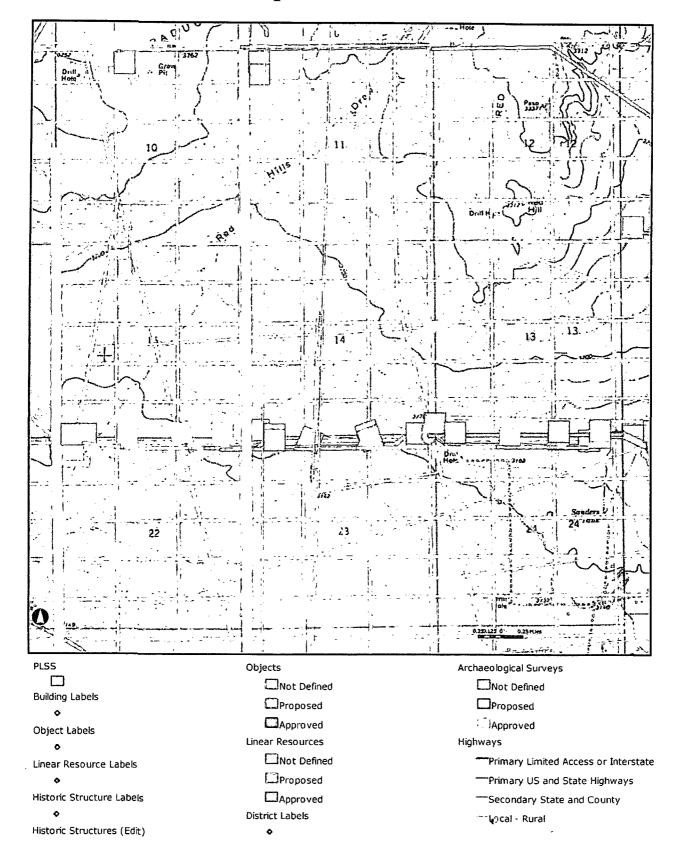

Sources consulted included Bureau of Land Management Carlsbad Field Office (BLM/CFO) GIS database and the online GIS database maintained by the New Mexico Historic Preservation Division, Archaeological Resource Management Section, in Santa Fe, NM. These records indicate archaeological survey coverage of the project area (NMCRIS #s: 63533, 126220, and 130167). No archaeological sites have been found in the project area and only one site has been previously recorded within a ¼-mile radius.

Legal Description: T26S R32E Section 14 S½ SW SW and 23 N½ NW NW, Lea County, New

Mexico

Map Reference: U.S.G.S. 7.5' Paduca Breaks West 32103-A6

11 IVACCE

Owner/Principal Investigator

Boone Arch Services of NM, LLC

# Chevron U.S.A. Inc. SD WE 23 Fed P5 #1H & #2H and SD WE 14 Fed P5 #1H & #2H

| Legend     |                |   |                      |                                                  |
|------------|----------------|---|----------------------|--------------------------------------------------|
| WellPad    | BLM            |   | NPS                  | Paduca Breaks West 32103-A6<br>T26S R32E S14, 23 |
| Arch Sites | BOR            |   | Private              |                                                  |
|            | DOE            |   | NM State Trust Lands | 1:24,000                                         |
|            | Forest Service | • | NM State Game & Fish | BASNM 10-14-15                                   |
|            | BOI            |   | NM State Park        | 5. 15.111. 16 14 16                              |

# 10-14-15 ARMS Map

T of 2 11/13/2014 2:42 PM