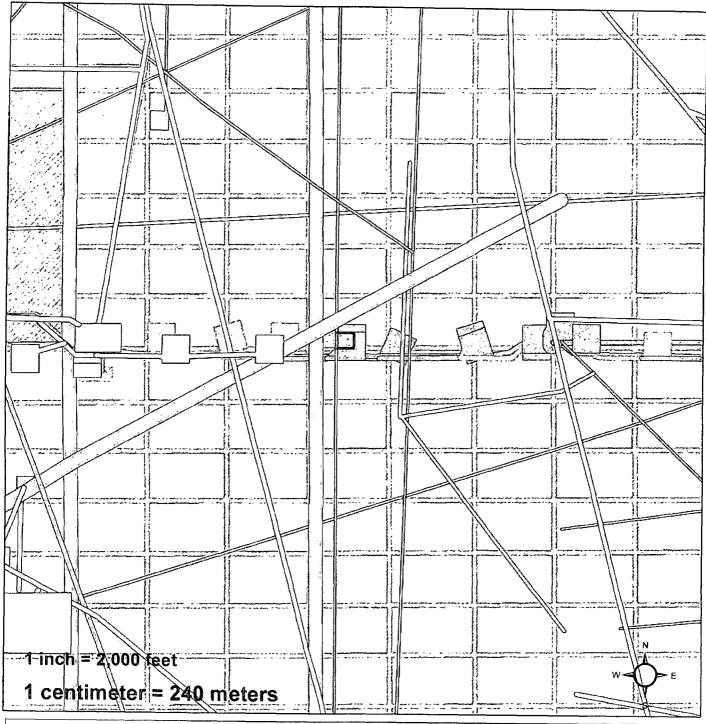

Sources consulted included Bureau of Land Management Carlsbad Field Office (BLM/CFO) GIS database and the online GIS database maintained by the New Mexico Historic Preservation Division, Archaeological Resource Management Section, in Santa Fe, NM. These records indicate archaeological survey coverage of the project area (NMCRIS #s: 63533, 126220, and 130167). No archaeological sites have been found in the project area and only one site has been previously recorded within a ¼-mile radius.

Legal Description: T26S R32E Section 14 S½ SW SW and 23 N½ NW NW, Lea County, New

Mexico

Map Reference: U.S.G.S. 7.5' Paduca Breaks West 32103-A6

11 IVACCE

Owner/Principal Investigator

Boone Arch Services of NM, LLC

Encl: (1) project map (2) NMCRIS Map

Office: 575-885-1352 Cell: 575-361-1353 Fax: 575-887-7667

# 10-14-15 ARMS Map

T of 2 11/13/2014 2:42 PM