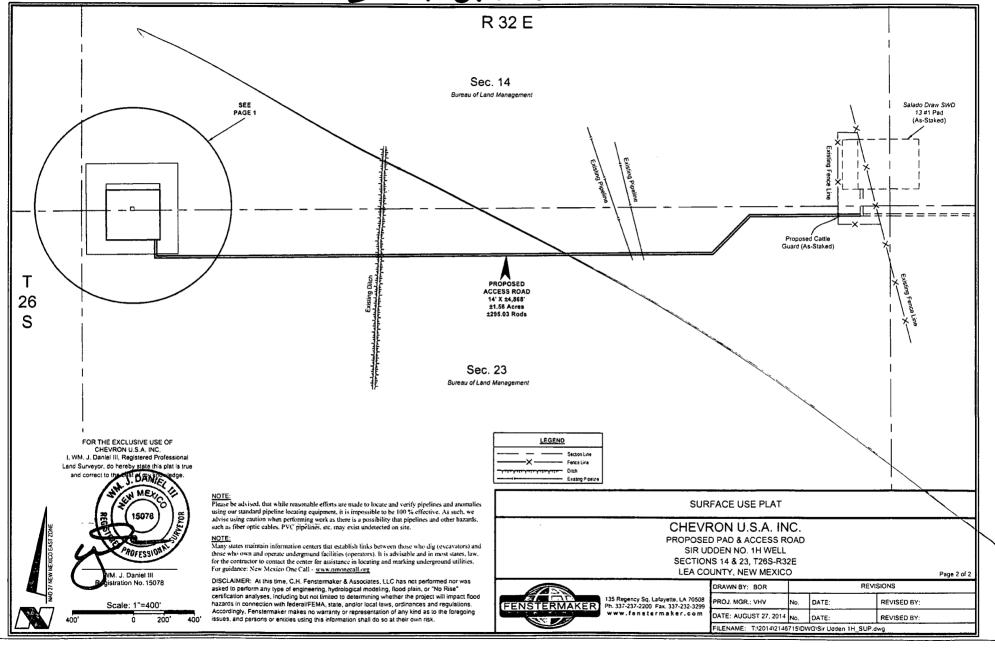

|
| UL or lot no. | Section      | Township     | Range                               | Lot Idn                    | Feet from the | North/South line | Feet from the | East/W         | est line | County    |  |
| D             | 14           | 26 SOUTH     | 32 EAST, N.M.P.M.                   |                            | 280'          | NORTH            | 990'          | WEST           |          | LEA       |  |
| Dedicated A   | cres 13 Join | nt or Infili | <sup>14</sup> Consolidation Code 15 | Order No.                  |               |                  |               |                |          |           |  |

No allowable will be assigned to this completion until all interests have been consolidated or a non-standard unit has been approved by the division.





# Exhibit 2









### **WE 14 FED P5 1H** TWN 26S - RNG 32E - SEC 14 LEA, CO NM

Surface and Bottom hole locations - 1 mile radius



Flowlines Gas Lift P/L SWD Transfer P/L Powerline Access Road Frac Pond Chevron
Midcontinent Business Unit
SALADO DRAW
DRILLING PROGRAM Exhibit 5

EXhibit 6



Exhibit 7



#### Boone Arch Services of NM, LLC 506 E. Chapman Road Carlsbad, NM 88220



November 13, 2014

Chevron U.S.A, Inc. 15 Smith Road Midland, TX 79705 Attn: Stephen Tarr

Re: SD WE 23 Fed P5 #1H & #2H and SD WE 14 Fed P5 #1H & #2H

Dear Mr. Tarr,

Records searches were conducted on November 4, 2014, for the proposed SD WE 23 Fed P5 #1H, SD WE 23 Fed P5 #2H, SD WE 14 Fed P5 #1H and SD WE 14 Fed P5 #2H well pad in Township 26 South (T26S), Range 32 East (R32E), Sections 14 and 23. All wells will be on