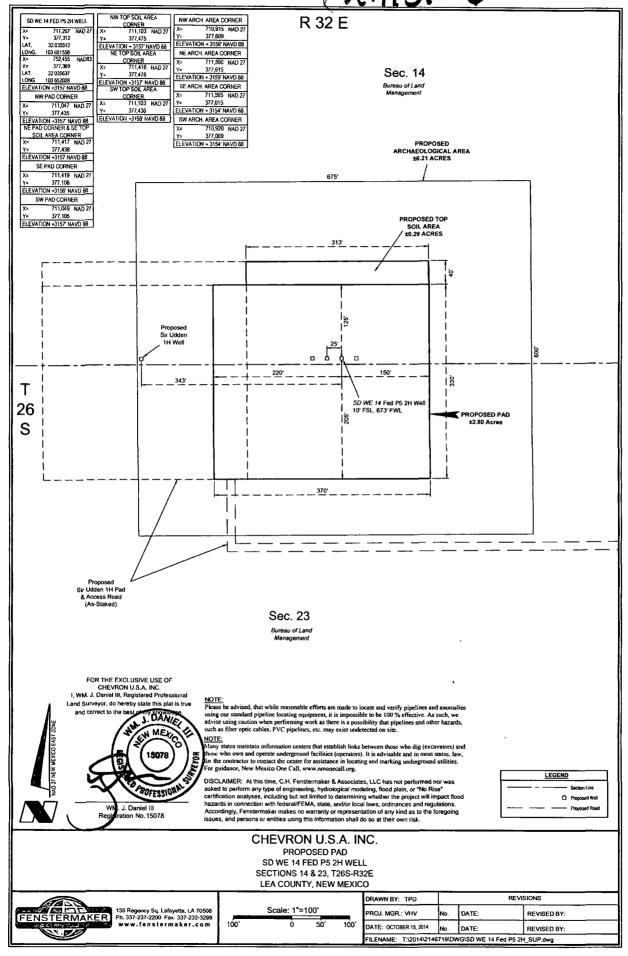

District Office

☐ AMENDED REPORT

OIL CONSERVATION DIVISION 1220 South St. Francis Dr. Santa Fe, NM 87505

WELL LOCATION AND ACREAGE DEDICATION PLAT

|               |              |              | W LLE LOCATI                        | ON AND                     | riciario      | L DEDICH         | TIONTEN       | *              |          |           |  |
|---------------|--------------|--------------|-------------------------------------|----------------------------|---------------|------------------|---------------|----------------|----------|-----------|--|
| 30-           | 'API Nun     | 1ber 4280    | 97838                               | ode                        | Jenn          | inas; U          | pper Di       |                | 5pr      | ing Shale |  |
| ¹ Propei      | rty Code     |              |                                     | <sup>5</sup> Property Name |               |                  |               |                |          |           |  |
| 369           | 268          |              | SD WE 14 FED P5                     |                            |               |                  |               |                |          |           |  |
| OGR           | ID No.       |              |                                     | <sup>9</sup> Elevation     |               |                  |               |                |          |           |  |
| 4323          |              |              | CHEVRON U.S.A. INC.                 |                            |               |                  |               |                |          |           |  |
|               |              |              |                                     | ¹™ Sur                     | face Locat    | ion              |               |                | •        |           |  |
| UL or lot no. | Section      | Township     | Range                               | Lot Idn                    | Feet from the | North/South line | Feet from the | East/West line |          | County    |  |
| М             | 14           | 26 SOUTH     | 32 EAST, N.M.P.M.                   |                            | 10'           | SOUTH            | 673'          | WEST           |          | LEA       |  |
|               |              |              | " Bottom H                          | ole Locat                  | ion If Diffe  | erent From S     | urface        |                |          |           |  |
| UL or lot no. | Section      | Township     | Range                               | Lot Idn                    | Feet from the | North/South line | Feet from the | East/W         | est line | County    |  |
| D             | 14           | 26 SOUTH     | 32 EAST, N.M.P.M.                   |                            | 280'          | NORTH            | 990'          | WEST           |          | LEA       |  |
| Dedicated A   | cres 13 Join | nt or Infili | <sup>14</sup> Consolidation Code 15 | Order No.                  |               |                  |               |                |          |           |  |