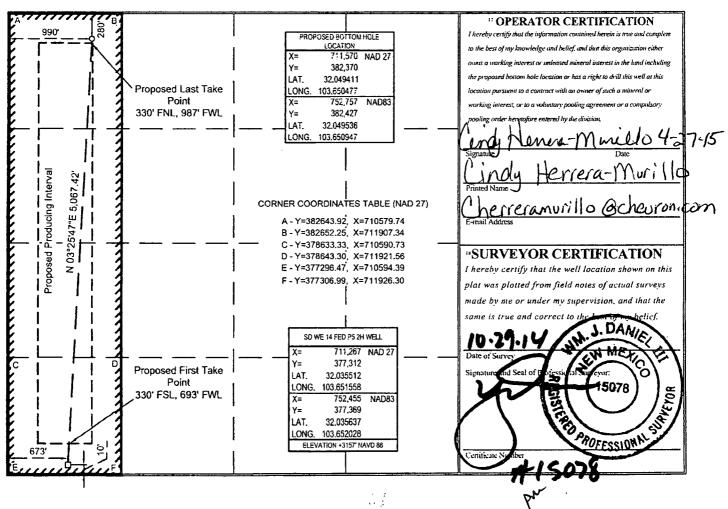

District Office

☐ AMENDED REPORT

OIL CONSERVATION DIVISION 1220 South St. Francis Dr. Santa Fe, NM 87505

WELL LOCATION AND ACREAGE DEDICATION PLAT

|               |              |              | W LLE LOCATI                        | ON AND                     | riciario      | L DEDICH         | TIONTEN       | *              |          |           |  |
|---------------|--------------|--------------|-------------------------------------|----------------------------|---------------|------------------|---------------|----------------|----------|-----------|--|
| 30-           | 'API Nun     | 1ber 4280    | 97838                               | ode                        | Jenn          | inas; U          | pper Di       |                | 5pr      | ing Shale |  |
| ¹ Propei      | rty Code     |              |                                     | <sup>5</sup> Property Name |               |                  |               |                |          |           |  |
| 369           | 268          |              | SD WE 14 FED P5                     |                            |               |                  |               |                |          |           |  |
| OGR           | ID No.       |              |                                     | <sup>9</sup> Elevation     |               |                  |               |                |          |           |  |
| 4323          |              |              | CHEVRON U.S.A. INC.                 |                            |               |                  |               |                |          |           |  |
|               |              |              |                                     | ¹™ Sur                     | face Locat    | ion              |               |                | •        |           |  |
| UL or lot no. | Section      | Township     | Range                               | Lot Idn                    | Feet from the | North/South line | Feet from the | East/West line |          | County    |  |
| М             | 14           | 26 SOUTH     | 32 EAST, N.M.P.M.                   |                            | 10'           | SOUTH            | 673'          | WEST           |          | LEA       |  |
|               |              |              | " Bottom H                          | ole Locat                  | ion If Diffe  | erent From S     | urface        |                |          |           |  |
| UL or lot no. | Section      | Township     | Range                               | Lot Idn                    | Feet from the | North/South line | Feet from the | East/W         | est line | County    |  |
| D             | 14           | 26 SOUTH     | 32 EAST, N.M.P.M.                   |                            | 280'          | NORTH            | 990'          | WEST           |          | LEA       |  |
| Dedicated A   | cres 13 Join | nt or Infili | <sup>14</sup> Consolidation Code 15 | Order No.                  |               |                  |               |                |          |           |  |

No allowable will be assigned to this completion until all interests have been consolidated or a non-standard unit has been approved by the division.