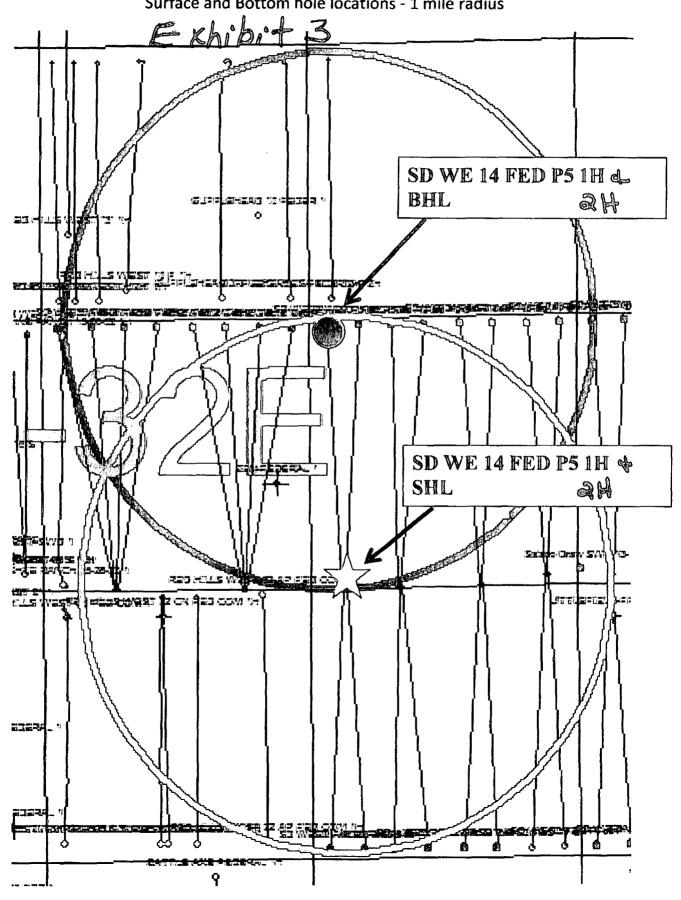

### **WE 14 FED P5 1H** TWN 26S - RNG 32E - SEC 14 LEA, CO NM

Surface and Bottom hole locations - 1 mile radius

Flowlines Gas Lift P/L SWD Transfer P/L Powerline Access Road Frac Pond Chevron
Midcontinent Business Unit
SALADO DRAW
DRILLING PROGRAM Exhibit 5