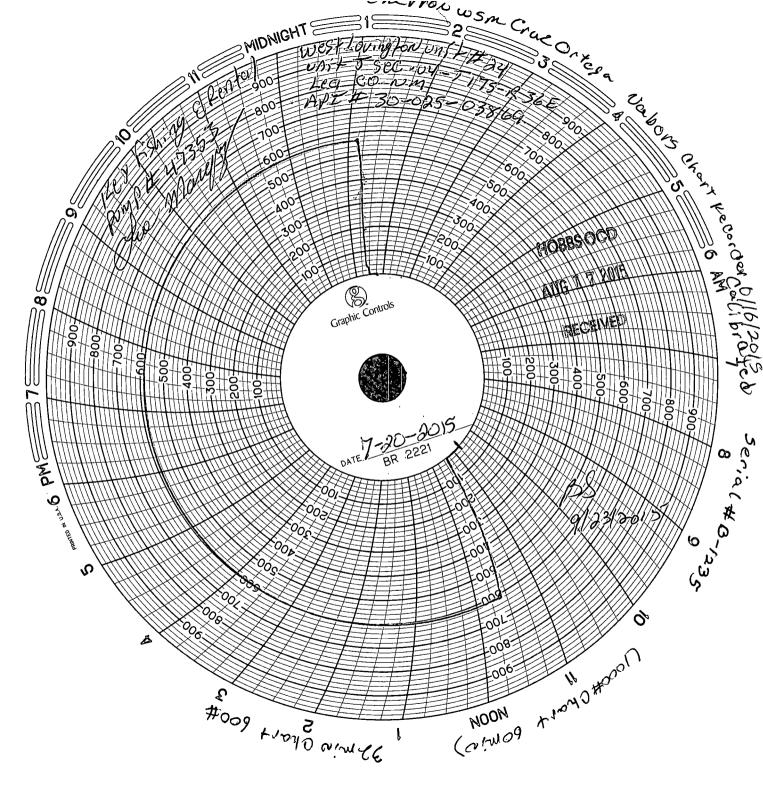

| Submit 1 Copy To Appropriate District State of New Me                                                                                                                                                                                                                                         | Form C-103                                         |
|-----------------------------------------------------------------------------------------------------------------------------------------------------------------------------------------------------------------------------------------------------------------------------------------------|----------------------------------------------------|
| Office Diffice                                                                                                                                                                                                                                                                                |                                                    |
| District I (575) 393-6161 Energy, Minerals and Nature   1625 N. French Dr., Hobbs, NM 88240 100885 100885   District II - (575) 748-1283 100885 00111   811 S. First St., Artesia, NM 88210 100885 00111 1220 South St. France   1000 Bis Program Pd. Auton NM 670400 7 1220 South St. France | WELL API NO.                                       |
| District II - (575) 748-1283                                                                                                                                                                                                                                                                  | DIVISION 30-025-03869                              |
| 811 S. First St., Artesia, NM 88210                                                                                                                                                                                                                                                           | 5. Indicate Type of Lease                          |
|                                                                                                                                                                                                                                                                                               |                                                    |
| District IV - (505) 476-3460 Santa Fe, NM 87                                                                                                                                                                                                                                                  | 6. State Oil & Gas Lease No.                       |
| 1220 S. St. Francis Dr., Santa Fe, NM                                                                                                                                                                                                                                                         |                                                    |
| 87505<br>SUNDRY NOTICES AND REPORTS ON WELLS                                                                                                                                                                                                                                                  |                                                    |
| (DO NOT USE THIS FORM FOR PROPOSALS TO DRILL OR TO DEEPEN OR PL                                                                                                                                                                                                                               | 7. Lease Name or Unit Agreement Name               |
| DIFFERENT RESERVOIR. USE "APPLICATION FOR PERMIT" (FORM C-101) FO                                                                                                                                                                                                                             |                                                    |
| PROPOSALS.)                                                                                                                                                                                                                                                                                   |                                                    |
| 1. Type of Well: Oil Well Gas Well Other INJECTOF                                                                                                                                                                                                                                             |                                                    |
| 2. Name of Operator                                                                                                                                                                                                                                                                           | 9. OGRID Number 4323                               |
| CHEVRON MIDCONTINENT, L.P.                                                                                                                                                                                                                                                                    |                                                    |
| 3. Address of Operator                                                                                                                                                                                                                                                                        | 10. Pool name or Wildcat                           |
| 15 SMITH ROAD, MIDLAND, TEXAS 79705                                                                                                                                                                                                                                                           | LOVINGTON; UPR SAN ANDRES W                        |
| 4. Well Location                                                                                                                                                                                                                                                                              |                                                    |
| ✓ Unit Letter: J 1980 feet from SOUTH line and 1980 feet from the EAST line                                                                                                                                                                                                                   |                                                    |
| Section 4 Township 17S Range 36E NMPM County LEA                                                                                                                                                                                                                                              |                                                    |
| 11. Elevation (Show whether DR                                                                                                                                                                                                                                                                | <i>RKB</i> , <i>RT</i> , <i>GR</i> , <i>etc.</i> ) |
|                                                                                                                                                                                                                                                                                               |                                                    |
| 1                                                                                                                                                                                                                                                                                             |                                                    |
| 12. Check Appropriate Box to Indicate Nature of Notice, Report or Other Data                                                                                                                                                                                                                  |                                                    |
|                                                                                                                                                                                                                                                                                               |                                                    |
| NOTICE OF INTENTION TO: SUBSEQUENT REPORT OF:                                                                                                                                                                                                                                                 |                                                    |
| PERFORM REMEDIAL WORK PLUG AND ABANDON REMEDIAL WORK ALTERING CASING                                                                                                                                                                                                                          |                                                    |
| TEMPORARILY ABANDON                                                                                                                                                                                                                                                                           |                                                    |
| PULL OR ALTER CASING 🔄 MULTIPLE COMPL 🗌                                                                                                                                                                                                                                                       | CASING/CEMENT JOB                                  |
|                                                                                                                                                                                                                                                                                               |                                                    |
|                                                                                                                                                                                                                                                                                               |                                                    |
| OTHER:                                                                                                                                                                                                                                                                                        | OTHER: TESTED CSG DUE TO TBG OR PKR LEAK           |
| 13. Describe proposed or completed operations. (Clearly state all pertinent details, and give pertinent dates, including estimated date of starting any proposed work). SEE RULE 19.15.7.14 NMAC. For Multiple Completions: Attach wellbore diagram of                                        |                                                    |
| proposed completion or recompletion.                                                                                                                                                                                                                                                          |                                                    |
| proposed completion of recompletion.                                                                                                                                                                                                                                                          |                                                    |
| 07/20/2015: RAN CHART. PRESS TO 600 PSI FOR 32 MINUTES. (ORIGINAL & COPY OF CHART ATTACHED).                                                                                                                                                                                                  |                                                    |
|                                                                                                                                                                                                                                                                                               |                                                    |
|                                                                                                                                                                                                                                                                                               |                                                    |
|                                                                                                                                                                                                                                                                                               |                                                    |
|                                                                                                                                                                                                                                                                                               |                                                    |
| Spud Date: Rig Release Da                                                                                                                                                                                                                                                                     | ate:                                               |
|                                                                                                                                                                                                                                                                                               |                                                    |
|                                                                                                                                                                                                                                                                                               |                                                    |
| I hereby certify that the information above is true and complete to the b                                                                                                                                                                                                                     | est of my knowledge and belief.                    |
| $X \rightarrow // / / /$                                                                                                                                                                                                                                                                      |                                                    |
| SIGNATURE AND FURCE TO TITLE REGULATORY SPECIALIST DATE 08/13/2015                                                                                                                                                                                                                            |                                                    |
| SIGNATURE VIXIMUT MOUNTO TITLE REGI                                                                                                                                                                                                                                                           | JLATORY SPECIALIST DATE 08/13/2015                 |
| Type or print name DENISE PINKERTON E-mail addres                                                                                                                                                                                                                                             | s: <u>leakejd@chevron.com</u> PHONE: 432-687-7375  |
| For State Use Only                                                                                                                                                                                                                                                                            |                                                    |
|                                                                                                                                                                                                                                                                                               | Still a alasta                                     |
| APPROVED BY: / Self Somanak                                                                                                                                                                                                                                                                   | Staff Manager DATE 9/23/2015-                      |
| Conditions of Approval (if any):                                                                                                                                                                                                                                                              |                                                    |
|                                                                                                                                                                                                                                                                                               |                                                    |