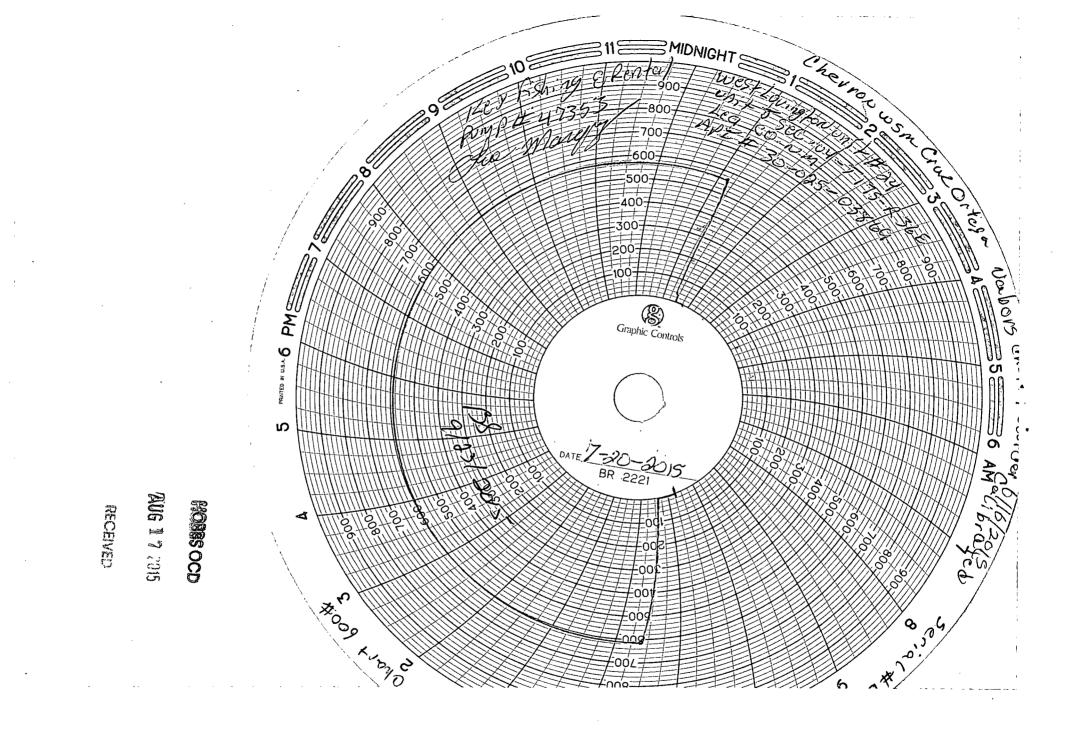

| Submit 1 Copy To Appropriate District State of New Me                                                                                                                                                                                                                                         | Form C-103                                         |
|-----------------------------------------------------------------------------------------------------------------------------------------------------------------------------------------------------------------------------------------------------------------------------------------------|----------------------------------------------------|
| Office Diffice                                                                                                                                                                                                                                                                                |                                                    |
| District I (575) 393-6161 Energy, Minerals and Nature   1625 N. French Dr., Hobbs, NM 88240 100885 100885   District II - (575) 748-1283 100885 00111   811 S. First St., Artesia, NM 88210 100885 00111 1220 South St. France   1000 Bis Program Pd. Auton NM 670400 7 1220 South St. France | WELL API NO.                                       |
| District II - (575) 748-1283                                                                                                                                                                                                                                                                  | DIVISION 30-025-03869                              |
| 811 S. First St., Artesia, NM 88210                                                                                                                                                                                                                                                           | 5. Indicate Type of Lease                          |
|                                                                                                                                                                                                                                                                                               |                                                    |
| District IV - (505) 476-3460 Santa Fe, NM 87                                                                                                                                                                                                                                                  | 6. State Oil & Gas Lease No.                       |
| 1220 S. St. Francis Dr., Santa Fe, NM                                                                                                                                                                                                                                                         |                                                    |
| 87505<br>SUNDRY NOTICES AND REPORTS ON WELLS                                                                                                                                                                                                                                                  |                                                    |
| (DO NOT USE THIS FORM FOR PROPOSALS TO DRILL OR TO DEEPEN OR PL                                                                                                                                                                                                                               | 7. Lease Name or Unit Agreement Name               |
| DIFFERENT RESERVOIR. USE "APPLICATION FOR PERMIT" (FORM C-101) FO                                                                                                                                                                                                                             |                                                    |
| PROPOSALS.)                                                                                                                                                                                                                                                                                   |                                                    |
| 1. Type of Well: Oil Well Gas Well Other INJECTOF                                                                                                                                                                                                                                             |                                                    |
| 2. Name of Operator                                                                                                                                                                                                                                                                           | 9. OGRID Number 4323                               |
| CHEVRON MIDCONTINENT, L.P.                                                                                                                                                                                                                                                                    |                                                    |
| 3. Address of Operator                                                                                                                                                                                                                                                                        | 10. Pool name or Wildcat                           |
| 15 SMITH ROAD, MIDLAND, TEXAS 79705                                                                                                                                                                                                                                                           | LOVINGTON; UPR SAN ANDRES W                        |
| 4. Well Location                                                                                                                                                                                                                                                                              |                                                    |
| ✓ Unit Letter: J 1980 feet from SOUTH line and 1980 feet from the EAST line                                                                                                                                                                                                                   |                                                    |
| Section 4 Township 17S Range 36E NMPM County LEA                                                                                                                                                                                                                                              |                                                    |
| 11. Elevation (Show whether DR                                                                                                                                                                                                                                                                | <i>RKB</i> , <i>RT</i> , <i>GR</i> , <i>etc.</i> ) |
|                                                                                                                                                                                                                                                                                               |                                                    |
| 1                                                                                                                                                                                                                                                                                             |                                                    |
| 12. Check Appropriate Box to Indicate Nature of Notice, Report or Other Data                                                                                                                                                                                                                  |                                                    |
|                                                                                                                                                                                                                                                                                               |                                                    |
| NOTICE OF INTENTION TO: SUBSEQUENT REPORT OF:                                                                                                                                                                                                                                                 |                                                    |
| PERFORM REMEDIAL WORK PLUG AND ABANDON REMEDIAL WORK ALTERING CASING                                                                                                                                                                                                                          |                                                    |
| TEMPORARILY ABANDON                                                                                                                                                                                                                                                                           |                                                    |
| PULL OR ALTER CASING 🔄 MULTIPLE COMPL 🗌                                                                                                                                                                                                                                                       | CASING/CEMENT JOB                                  |
|                                                                                                                                                                                                                                                                                               |                                                    |
|                                                                                                                                                                                                                                                                                               |                                                    |
| OTHER:                                                                                                                                                                                                                                                                                        | OTHER: TESTED CSG DUE TO TBG OR PKR LEAK           |
| 13. Describe proposed or completed operations. (Clearly state all pertinent details, and give pertinent dates, including estimated date of starting any proposed work). SEE RULE 19.15.7.14 NMAC. For Multiple Completions: Attach wellbore diagram of                                        |                                                    |
| proposed completion or recompletion.                                                                                                                                                                                                                                                          |                                                    |
| proposed completion of recompletion.                                                                                                                                                                                                                                                          |                                                    |
| 07/20/2015: RAN CHART. PRESS TO 600 PSI FOR 32 MINUTES. (ORIGINAL & COPY OF CHART ATTACHED).                                                                                                                                                                                                  |                                                    |
|                                                                                                                                                                                                                                                                                               |                                                    |
|                                                                                                                                                                                                                                                                                               |                                                    |
|                                                                                                                                                                                                                                                                                               |                                                    |
|                                                                                                                                                                                                                                                                                               |                                                    |
| Spud Date: Rig Release Da                                                                                                                                                                                                                                                                     | ate:                                               |
|                                                                                                                                                                                                                                                                                               |                                                    |
|                                                                                                                                                                                                                                                                                               |                                                    |
| I hereby certify that the information above is true and complete to the b                                                                                                                                                                                                                     | est of my knowledge and belief.                    |
| $X \rightarrow // / / /$                                                                                                                                                                                                                                                                      |                                                    |
| SIGNATURE AND FURCE TO TITLE REGULATORY SPECIALIST DATE 08/13/2015                                                                                                                                                                                                                            |                                                    |
| SIGNATURE VIXIMUT MOUNTO TITLE REGI                                                                                                                                                                                                                                                           | JLATORY SPECIALIST DATE 08/13/2015                 |
| Type or print name DENISE PINKERTON E-mail addres                                                                                                                                                                                                                                             | s: <u>leakejd@chevron.com</u> PHONE: 432-687-7375  |
| For State Use Only                                                                                                                                                                                                                                                                            |                                                    |
|                                                                                                                                                                                                                                                                                               | Still a alasta                                     |
| APPROVED BY: / Self Somanak                                                                                                                                                                                                                                                                   | Staff Manager DATE 9/23/2015-                      |
| Conditions of Approval (if any):                                                                                                                                                                                                                                                              |                                                    |
|                                                                                                                                                                                                                                                                                               |                                                    |