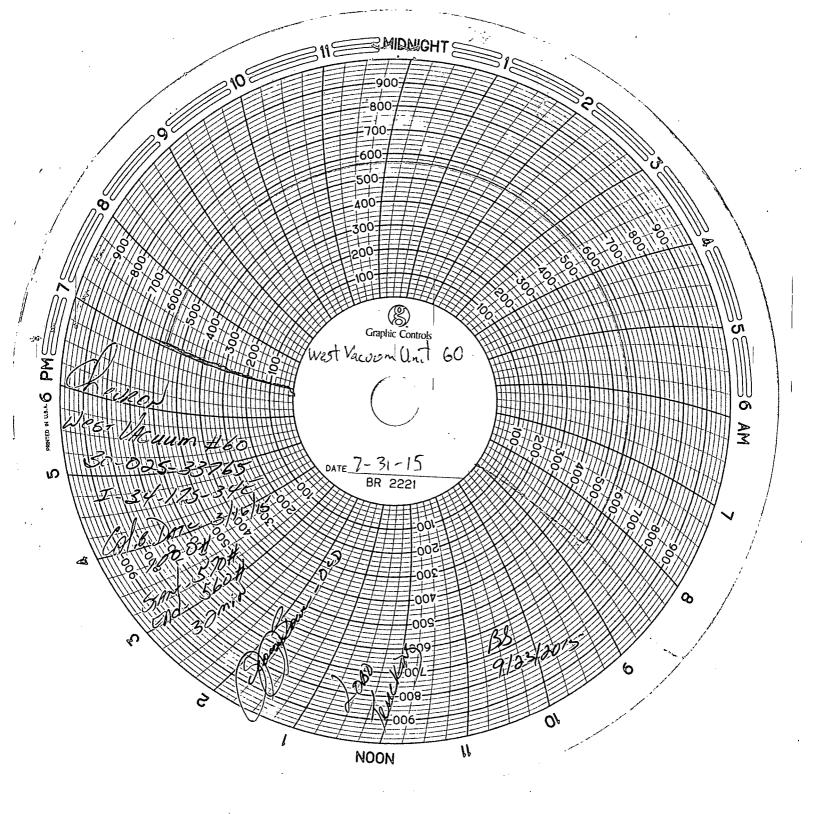

## CHEVRON U.S.A. INC HAS CONDUCTED THE ANNUAL MIT TEST ON THE ABOVE WELL. CHART ATTACHED. \*\*PLEASE NOTE THIS TEST IS FOR UIC ANNUAL TESTING\*\*

| Spud Date:                                                                                                                                 |
|--------------------------------------------------------------------------------------------------------------------------------------------|
| I hereby certify that the information above is true and complete to the best of my knowledge and belief.                                   |
| SIGNATURE:                                                                                                                                 |
| For State Use Only<br>APPROVED BY: <u>Silfsonanac</u> TITLE <u>Staff Manager</u> DATE <u>9/23/2015</u><br>Conditions of Approval (if any): |