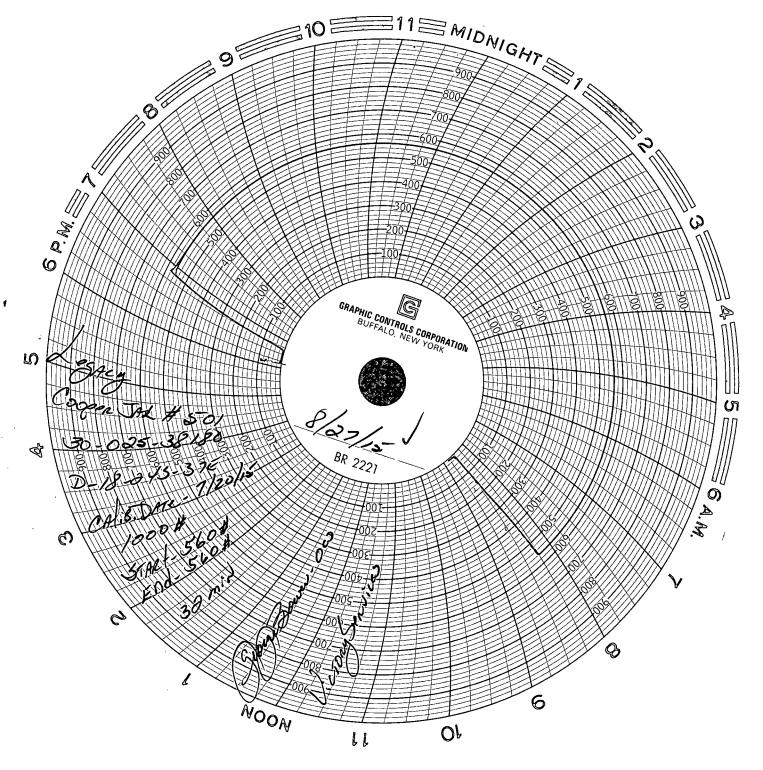

| Submit 1 Copy To Appropriate District Office                                                                                                                                                                                                                                                                                                                                                                                                                                                                                                                                                                                                                                                                                                                                                                                                                                                                                                                                                                                                                                                                                                                                                                                                                                                                                                                                                                                                                                                                                                                                                                                                                                                                                                                                                                                                                                                                                                                                                                                                                                                                                 | State of New Mexico                                  |                                         | Form C-103                                            |
|------------------------------------------------------------------------------------------------------------------------------------------------------------------------------------------------------------------------------------------------------------------------------------------------------------------------------------------------------------------------------------------------------------------------------------------------------------------------------------------------------------------------------------------------------------------------------------------------------------------------------------------------------------------------------------------------------------------------------------------------------------------------------------------------------------------------------------------------------------------------------------------------------------------------------------------------------------------------------------------------------------------------------------------------------------------------------------------------------------------------------------------------------------------------------------------------------------------------------------------------------------------------------------------------------------------------------------------------------------------------------------------------------------------------------------------------------------------------------------------------------------------------------------------------------------------------------------------------------------------------------------------------------------------------------------------------------------------------------------------------------------------------------------------------------------------------------------------------------------------------------------------------------------------------------------------------------------------------------------------------------------------------------------------------------------------------------------------------------------------------------|------------------------------------------------------|-----------------------------------------|-------------------------------------------------------|
| <u>District I</u> – (575) 393-6161<br>1625 N. French Dr., Hobbs, NM 88240                                                                                                                                                                                                                                                                                                                                                                                                                                                                                                                                                                                                                                                                                                                                                                                                                                                                                                                                                                                                                                                                                                                                                                                                                                                                                                                                                                                                                                                                                                                                                                                                                                                                                                                                                                                                                                                                                                                                                                                                                                                    | Energy, Minerals and Natural Resources               |                                         | Revised July 18, 2013 WELL API NO.                    |
| <u>District II</u> – (575) 748-1283                                                                                                                                                                                                                                                                                                                                                                                                                                                                                                                                                                                                                                                                                                                                                                                                                                                                                                                                                                                                                                                                                                                                                                                                                                                                                                                                                                                                                                                                                                                                                                                                                                                                                                                                                                                                                                                                                                                                                                                                                                                                                          | OH CONCEDIATION DUVICION                             |                                         | 30-025-38180                                          |
| 811 S. First St., Artesia, NM 88210<br><u>District III</u> – (505) 334-6178                                                                                                                                                                                                                                                                                                                                                                                                                                                                                                                                                                                                                                                                                                                                                                                                                                                                                                                                                                                                                                                                                                                                                                                                                                                                                                                                                                                                                                                                                                                                                                                                                                                                                                                                                                                                                                                                                                                                                                                                                                                  | OIL CONSERVATION DIVISION 1220 South St. Francis Dr. |                                         | 5. Indicate Type of Lease                             |
| 1000 Rio Brazos Rd., Aztec, NM 87410                                                                                                                                                                                                                                                                                                                                                                                                                                                                                                                                                                                                                                                                                                                                                                                                                                                                                                                                                                                                                                                                                                                                                                                                                                                                                                                                                                                                                                                                                                                                                                                                                                                                                                                                                                                                                                                                                                                                                                                                                                                                                         | Santa Fe, NM 87505                                   |                                         | STATE FEE                                             |
| District IV – (505) 476-3460<br>1220 S. St. Francis Dr., Santa Fe, NM                                                                                                                                                                                                                                                                                                                                                                                                                                                                                                                                                                                                                                                                                                                                                                                                                                                                                                                                                                                                                                                                                                                                                                                                                                                                                                                                                                                                                                                                                                                                                                                                                                                                                                                                                                                                                                                                                                                                                                                                                                                        | Santa 1 C, IVIVI 6                                   |                                         | 6. State Oil & Gas Lease No.                          |
| SUNDRY NOTICES AND REPORTS ON WELLS  (DO NOT USE THIS FORM FOR PROPOSALS TO DRILL OR TO DEEPEN OR PLUG BACK TO A DIFFERENT RESERVOIR. USE "APPLICATION FOR PERMIT" (FORM C-101) FOR SUCH PROPOSALS.)                                                                                                                                                                                                                                                                                                                                                                                                                                                                                                                                                                                                                                                                                                                                                                                                                                                                                                                                                                                                                                                                                                                                                                                                                                                                                                                                                                                                                                                                                                                                                                                                                                                                                                                                                                                                                                                                                                                         |                                                      |                                         | 7. Lease Name or Unit Agreement Name  COOPER JAL UNIT |
| 1. Type of Well: Oil Well                                                                                                                                                                                                                                                                                                                                                                                                                                                                                                                                                                                                                                                                                                                                                                                                                                                                                                                                                                                                                                                                                                                                                                                                                                                                                                                                                                                                                                                                                                                                                                                                                                                                                                                                                                                                                                                                                                                                                                                                                                                                                                    | Gas Well   Other                                     | HOBBSOO                                 | 8. Well Number 501 /                                  |
| 2. Name of Operator                                                                                                                                                                                                                                                                                                                                                                                                                                                                                                                                                                                                                                                                                                                                                                                                                                                                                                                                                                                                                                                                                                                                                                                                                                                                                                                                                                                                                                                                                                                                                                                                                                                                                                                                                                                                                                                                                                                                                                                                                                                                                                          |                                                      |                                         | 9. OGRID Number                                       |
| 3. Address of Operator                                                                                                                                                                                                                                                                                                                                                                                                                                                                                                                                                                                                                                                                                                                                                                                                                                                                                                                                                                                                                                                                                                                                                                                                                                                                                                                                                                                                                                                                                                                                                                                                                                                                                                                                                                                                                                                                                                                                                                                                                                                                                                       | ESERVES OPERATING LP                                 | AUG 2 8 2015                            | 240974<br>10. Pool name or Wildcat                    |
|                                                                                                                                                                                                                                                                                                                                                                                                                                                                                                                                                                                                                                                                                                                                                                                                                                                                                                                                                                                                                                                                                                                                                                                                                                                                                                                                                                                                                                                                                                                                                                                                                                                                                                                                                                                                                                                                                                                                                                                                                                                                                                                              | 348, MIDLAND, TX 79702                               | A C C C C C C C C C C C C C C C C C C C | JALMAT;TAN-YATES-7RVRS/LANGLIE<br>MATTIX;7RVRS-Q-G    |
| 4. Well Location                                                                                                                                                                                                                                                                                                                                                                                                                                                                                                                                                                                                                                                                                                                                                                                                                                                                                                                                                                                                                                                                                                                                                                                                                                                                                                                                                                                                                                                                                                                                                                                                                                                                                                                                                                                                                                                                                                                                                                                                                                                                                                             |                                                      | RECEIVED                                | maria, na qu                                          |
| Unit Letter <u>D</u>                                                                                                                                                                                                                                                                                                                                                                                                                                                                                                                                                                                                                                                                                                                                                                                                                                                                                                                                                                                                                                                                                                                                                                                                                                                                                                                                                                                                                                                                                                                                                                                                                                                                                                                                                                                                                                                                                                                                                                                                                                                                                                         | : 1310 feet from the NOR                             | <u>ГН</u> line and                      | feet from the <u>WEST</u> line                        |
| Section <u>18</u>                                                                                                                                                                                                                                                                                                                                                                                                                                                                                                                                                                                                                                                                                                                                                                                                                                                                                                                                                                                                                                                                                                                                                                                                                                                                                                                                                                                                                                                                                                                                                                                                                                                                                                                                                                                                                                                                                                                                                                                                                                                                                                            | Township 24S                                         | Range 37E                               | NMPM County LEA                                       |
|                                                                                                                                                                                                                                                                                                                                                                                                                                                                                                                                                                                                                                                                                                                                                                                                                                                                                                                                                                                                                                                                                                                                                                                                                                                                                                                                                                                                                                                                                                                                                                                                                                                                                                                                                                                                                                                                                                                                                                                                                                                                                                                              | 11. Elevation (Show whether DR, 3300' GR             | RKB, RT, GR, etc.)                      | )                                                     |
| 12. Check Appropriate Box to Indicate Nature of Notice, Report or Other Data    E-PERMITTING   INJECTION   SUBSEQUENT REPORT OF:   P   CONVERSION   RBDM   1   REMEDIAL WORK   ALTERING CASING   COMMENCE DRILLING OPNS.   P AND A   CASING/CEMENT JOB   CASING/CEMENT JOB   OTHER: MIT TO PA   P&A NR   P&A R   OTHER: MIT for TA   MIT |                                                      |                                         |                                                       |
| Spud Date:                                                                                                                                                                                                                                                                                                                                                                                                                                                                                                                                                                                                                                                                                                                                                                                                                                                                                                                                                                                                                                                                                                                                                                                                                                                                                                                                                                                                                                                                                                                                                                                                                                                                                                                                                                                                                                                                                                                                                                                                                                                                                                                   | Rig Release Da                                       |                                         |                                                       |
| I hereby certify that the information above is true and complete to the best of my knowledge and belief.                                                                                                                                                                                                                                                                                                                                                                                                                                                                                                                                                                                                                                                                                                                                                                                                                                                                                                                                                                                                                                                                                                                                                                                                                                                                                                                                                                                                                                                                                                                                                                                                                                                                                                                                                                                                                                                                                                                                                                                                                     |                                                      |                                         |                                                       |
| SIGNATURE NUMBER                                                                                                                                                                                                                                                                                                                                                                                                                                                                                                                                                                                                                                                                                                                                                                                                                                                                                                                                                                                                                                                                                                                                                                                                                                                                                                                                                                                                                                                                                                                                                                                                                                                                                                                                                                                                                                                                                                                                                                                                                                                                                                             | TITLEREG                                             | ULATORY TECH                            | DATE_ <u>08/27/2015</u>                               |
| Type or print name LAURA PINA E-mail address: lpina@legacylp.com PHONE: 432-689-5200                                                                                                                                                                                                                                                                                                                                                                                                                                                                                                                                                                                                                                                                                                                                                                                                                                                                                                                                                                                                                                                                                                                                                                                                                                                                                                                                                                                                                                                                                                                                                                                                                                                                                                                                                                                                                                                                                                                                                                                                                                         |                                                      |                                         |                                                       |
| For State Use Only                                                                                                                                                                                                                                                                                                                                                                                                                                                                                                                                                                                                                                                                                                                                                                                                                                                                                                                                                                                                                                                                                                                                                                                                                                                                                                                                                                                                                                                                                                                                                                                                                                                                                                                                                                                                                                                                                                                                                                                                                                                                                                           |                                                      |                                         |                                                       |
| APPROVED BY: Maley Shown TITLE DIST Supervisor DATE 9/22/2015 Conditions of Approval (if any):                                                                                                                                                                                                                                                                                                                                                                                                                                                                                                                                                                                                                                                                                                                                                                                                                                                                                                                                                                                                                                                                                                                                                                                                                                                                                                                                                                                                                                                                                                                                                                                                                                                                                                                                                                                                                                                                                                                                                                                                                               |                                                      |                                         |                                                       |