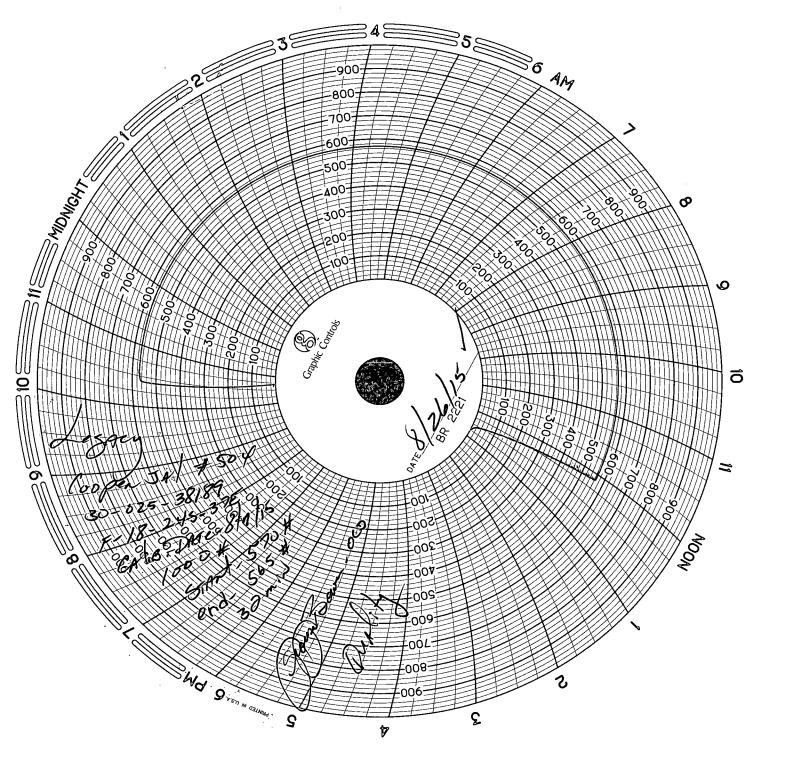

| Submit 1 Copy To Appropriate District<br>Office                                                                                         | State of New Mexico                                 | Form C-103                                         |
|-----------------------------------------------------------------------------------------------------------------------------------------|-----------------------------------------------------|----------------------------------------------------|
| <u>District 1</u> – (575) 393-6161                                                                                                      | Energy, Minerals and Natural Resources              | Revised July 18, 2013<br>WELL API NO.              |
| 1625 N. French Dr., Hobbs, NM 88240<br>District II – (575) 748-1283                                                                     |                                                     | 30-025-38189                                       |
| 811 S. First St., Artesia, NM 88210                                                                                                     | OIL CONSERVATION DIVISION                           | 5. Indicate Type of Lease                          |
| <u>District III</u> – (505) 334-6178<br>1000 Rio Brazos Rd., Aztec, NM 87410                                                            | 1220 South St. Francis Dr.                          | STATE 🔲 FEE 🛛                                      |
| $\frac{\text{District IV}}{1220 \text{ S}} = (505) 476-3460$                                                                            | Santa Fe, NM 87505                                  | 6. State Oil & Gas Lease No.                       |
| 1220 S. St. Francis Dr., Santa Fe, NM<br>87505                                                                                          | · ·                                                 |                                                    |
|                                                                                                                                         | CES AND REPORTS ON WELLS                            | 7. Lease Name or Unit Agreement Name               |
|                                                                                                                                         | SALS TO DRILL OR TO DEEPEN OR PLUG BACK TO A        |                                                    |
| PROPOSALS.)                                                                                                                             | - ABSOUM                                            | COOPER JAL UNIT   8. Well Number 504               |
| 1. Type of Well: Oil Well                                                                                                               | Gas Well Other HODE                                 |                                                    |
| 2. Name of Operator                                                                                                                     | SERVES OPERATING LP / ANG 26 2015                   | 9. OGRID Number<br>240974                          |
| 3. Address of Operator                                                                                                                  |                                                     | ro. roor name of whatat                            |
| PO BOX 108                                                                                                                              | 48, MIDLAND, TX 79702                               | JALMAT;TAN-YATES-7RVRS/LANGLIE<br>MATTIX;7RVRS-Q-G |
| 4. Well Location                                                                                                                        |                                                     | MATTIX,/KVK3-Q-0                                   |
| Unit Letter F :                                                                                                                         | 1330 feet from the <u>NORTH</u> line and            | 2468 feet from the WEST line                       |
| Section 18                                                                                                                              | Township 24S Range 37E                              |                                                    |
| a da mai beine sa lag ana ang ang ang ang ang ang ang ang a                                                                             | , 11. Elevation (Show whether DR, RKB, RT, GR, e.   |                                                    |
|                                                                                                                                         | 3296' GR                                            |                                                    |
|                                                                                                                                         |                                                     |                                                    |
| 12. Check A                                                                                                                             | Appropriate Box to Indicate Nature of Notic         | e, Report or Other Data                            |
| E-PERMITTING <swd injection=""> SUBSEQUENT REPORT OF:</swd>                                                                             |                                                     |                                                    |
| CONVERSION                                                                                                                              |                                                     |                                                    |
| RETURN TO                                                                                                                               |                                                     | ORILLING OPNS. P AND A                             |
| CSNG ENVIRO                                                                                                                             | CHĞ LOC                                             | ENT JOB                                            |
|                                                                                                                                         | R P&A R                                             |                                                    |
| OTHER:                                                                                                                                  |                                                     | for TA                                             |
| 13. Describe proposed or completed operations. (Clearly state all pertinent details, and give pertinent dates, including estimated date |                                                     |                                                    |
| of starting any proposed work). SEE RULE 19.15.7.14 NMAC. For Multiple Completions: Attach wellbore diagram of                          |                                                     |                                                    |
| proposed completion or rec                                                                                                              | ompletion.                                          |                                                    |
|                                                                                                                                         |                                                     |                                                    |
| 08/26/15 Ran MIT, pressur                                                                                                               | e casing to 570#, held for 30 minutes. Witnessed by | George Bower-OCD, chart attached.                  |
|                                                                                                                                         |                                                     | · · ·                                              |
|                                                                                                                                         | his Approval of Temporary                           |                                                    |
|                                                                                                                                         | bandonment Expires 8/26/2019                        | 7                                                  |
| A                                                                                                                                       |                                                     | 1                                                  |
|                                                                                                                                         |                                                     |                                                    |
|                                                                                                                                         |                                                     |                                                    |
|                                                                                                                                         |                                                     |                                                    |
|                                                                                                                                         |                                                     |                                                    |
| Snud Data:                                                                                                                              | Rig Release Date:                                   |                                                    |
| Spud Date:                                                                                                                              |                                                     |                                                    |
|                                                                                                                                         |                                                     |                                                    |
| I hereby certify that the information                                                                                                   | above is true and complete to the best of my knowle | dge and belief.                                    |
| ()                                                                                                                                      |                                                     |                                                    |
| SIGNATURE MILLITING                                                                                                                     | TITLE DECULATORY TEC                                | CH DATE _ <u>08/27/2015</u>                        |
| SIGNATURE                                                                                                                               | TITLE_ <u>REGULATORY TEC</u>                        | DATL_00/2//2015                                    |
| Type or print name <u>LAURA PINA</u>                                                                                                    | E-mail address: <u>_lpina@legacylp.</u>             | com PHONE:432-689-5200                             |
| For State Use Only                                                                                                                      |                                                     | 1 1                                                |
| APPROVED BY:                                                                                                                            | JEROWN TITLE Dist. Supe                             | W(AON) DATE 9/22/2015                              |
| Conditions of Approval (if any):                                                                                                        |                                                     |                                                    |
|                                                                                                                                         |                                                     | kan                                                |
|                                                                                                                                         |                                                     | SEP 2 4 2015'                                      |