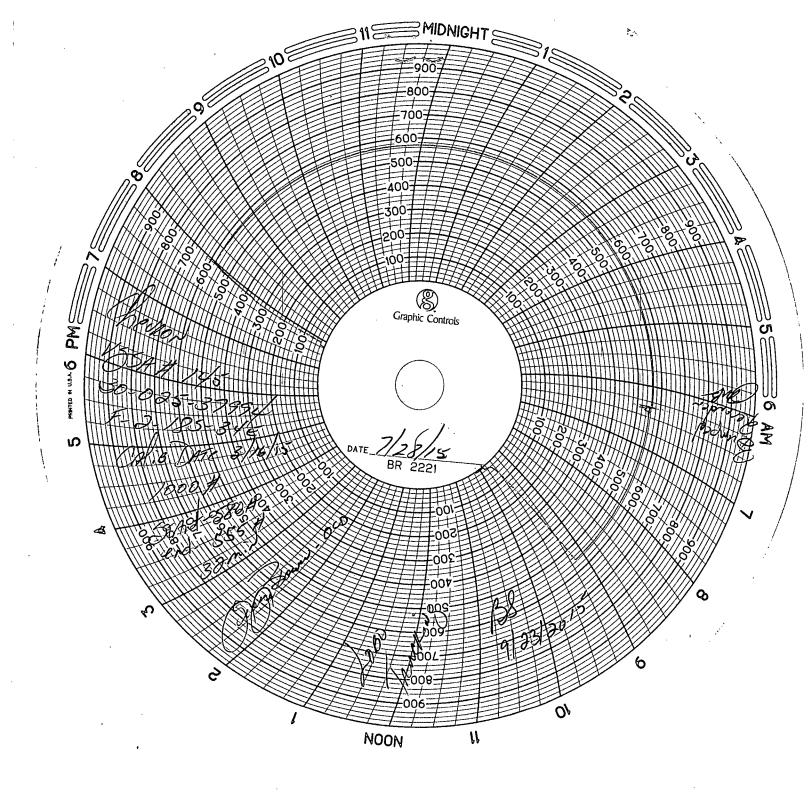

| Submit 1 Copy To Appropriate District                                                                                                                                                                                                                           | State of New Mexico                                     |                       | Form C-103                                                           |  |
|-----------------------------------------------------------------------------------------------------------------------------------------------------------------------------------------------------------------------------------------------------------------|---------------------------------------------------------|-----------------------|----------------------------------------------------------------------|--|
| District I ~ (575) 393-6161                                                                                                                                                                                                                                     | Energy, Minerals and N                                  | latural Resources     | Revised July 18, 2013<br>WELL API NO.                                |  |
| 1625 N. French Dr., Hobbs, NM 88240<br><u>District 11</u> – (575) 748-1283                                                                                                                                                                                      | OIL CONSERVATION DIVISION<br>1220 South St. Francis Dr. |                       | 3002538555                                                           |  |
| 811 S. First St., Artesia, NM 88210<br><u>District III</u> – (505) 334-6178                                                                                                                                                                                     |                                                         |                       | 5. Indicate Type of Lease                                            |  |
| 1000 Rio Brazos Rd., Aztec, NM 87410<br><u>District IV</u> – (505) 476-3460                                                                                                                                                                                     | Santa Fe, NN                                            | 1 87505               | STATE STATE                                                          |  |
| 1220 S. St. Francis Dr., Santa Fe, NM 87505                                                                                                                                                                                                                     |                                                         |                       | 6. State Oil & Gas Lease No.                                         |  |
|                                                                                                                                                                                                                                                                 | CES AND REPORTS ON WELLS                                |                       | 7                                                                    |  |
| (DO NOT USE THIS FORM FOR PROPOSALS TO DRILL OR TO DEEPEN OR PLUG BACK TO A                                                                                                                                                                                     |                                                         |                       | 7. Lease Name or Unit Agreement Name<br>VACUUM GRAYBURG SAN ANDRES ~ |  |
| DIFFERENT RESERVOIR. USE "APPLICATIO                                                                                                                                                                                                                            | N FOR PERMIT" (FORM C-101)                              | FORIENCESOCD          | 8. Well Number                                                       |  |
| PROPOSALS.) 1. Type of Well: Oil Well  Gc                                                                                                                                                                                                                       | ıs Well 🔲 X Other Injector                              |                       |                                                                      |  |
| 2. Name of Operator                                                                                                                                                                                                                                             |                                                         | AUG 2 1 2015          | 9. OGRID Number                                                      |  |
| CHEVRON U.S.A.                                                                                                                                                                                                                                                  |                                                         | AUU                   | 4323                                                                 |  |
| 3. Address of Operator                                                                                                                                                                                                                                          |                                                         | RECEIVED              | 10. Pool name or Wildcat                                             |  |
| 15 SMITH ROAD MIDLAND, TX 79705                                                                                                                                                                                                                                 | ,                                                       | RECEIVED              | VACUUM GRAYBURG SAN ANDRES                                           |  |
| 4. Well Location                                                                                                                                                                                                                                                |                                                         |                       |                                                                      |  |
| Unit Letter_C _:_1286_feet from the _N_ line and _1831_ feet from the _W_ line                                                                                                                                                                                  |                                                         |                       |                                                                      |  |
| Section 2 Township 18 S Range 34-E NMPM County LEA                                                                                                                                                                                                              |                                                         |                       |                                                                      |  |
| 11. Elevation (Show whether DR, RKB, RT, GR, etc.)                                                                                                                                                                                                              |                                                         |                       |                                                                      |  |
| 3983'                                                                                                                                                                                                                                                           |                                                         |                       |                                                                      |  |
|                                                                                                                                                                                                                                                                 |                                                         |                       |                                                                      |  |
| 12. Check Appropriate Box to Indicate Nature of Notice, Report or Other Data                                                                                                                                                                                    |                                                         |                       |                                                                      |  |
| NOTICE OF INTENTION TO: SUBSEQUENT REPORT OF:                                                                                                                                                                                                                   |                                                         |                       |                                                                      |  |
| PERFORM REMEDIAL WORK PLUG AND ABANDON REMEDIAL WORK ALTERING CASING                                                                                                                                                                                            |                                                         |                       |                                                                      |  |
|                                                                                                                                                                                                                                                                 |                                                         |                       |                                                                      |  |
|                                                                                                                                                                                                                                                                 |                                                         | CASING/CEME           | NEJOB                                                                |  |
| DOWNHOLE COMMINGLE                                                                                                                                                                                                                                              |                                                         |                       |                                                                      |  |
| OTHER:                                                                                                                                                                                                                                                          |                                                         | OTHER: ANNUA          | AL MIT TEST                                                          |  |
|                                                                                                                                                                                                                                                                 |                                                         |                       |                                                                      |  |
| 13 Describe proposed or comm                                                                                                                                                                                                                                    | Nated operations (Clearly                               | state all portinent d | ,                                                                    |  |
| <ol> <li>Describe proposed or completed operations. (Clearly state all pertinent details, and give pertinent dates, including<br/>estimated date of starting any proposed work). SEE RULE 19.15.7.14 NMAC. For Multiple Completions: Attach wellbore</li> </ol> |                                                         |                       |                                                                      |  |
| diagram of proposed completion or recompletion.                                                                                                                                                                                                                 |                                                         |                       |                                                                      |  |
|                                                                                                                                                                                                                                                                 |                                                         |                       |                                                                      |  |
| CHEVRON U.S.A. INC HAS CONDUCTED THE ANNUAL MIT TEST ON THE ABOVE WELL.<br>CHART ATTACHED.                                                                                                                                                                      |                                                         |                       |                                                                      |  |
| **PLEASE NOTE THIS TEST IS FOR UIC ANNUAL TESTING**                                                                                                                                                                                                             |                                                         |                       |                                                                      |  |
|                                                                                                                                                                                                                                                                 |                                                         |                       |                                                                      |  |
|                                                                                                                                                                                                                                                                 |                                                         | r                     |                                                                      |  |
| Spud Date: Rig Release Date:                                                                                                                                                                                                                                    |                                                         |                       |                                                                      |  |
| · · · · · · · · · · · · · · · · · · ·                                                                                                                                                                                                                           |                                                         |                       |                                                                      |  |
|                                                                                                                                                                                                                                                                 |                                                         |                       |                                                                      |  |
| I hereby certify that the information above is true and complete to the best of my knowledge and belief.                                                                                                                                                        |                                                         |                       |                                                                      |  |
|                                                                                                                                                                                                                                                                 |                                                         |                       |                                                                      |  |
| SIGNATURE: AL R Gasch TITLE: REGULATORY ASSISTANT DATE: 19 ANG 2015                                                                                                                                                                                             |                                                         |                       |                                                                      |  |
| . <b>J</b>                                                                                                                                                                                                                                                      |                                                         |                       |                                                                      |  |
| Type or print name: Adriann Garcia E-mail address: Adriann.Garcia@chevron.com PHONE: 432-687-7617                                                                                                                                                               |                                                         |                       |                                                                      |  |
| For State Use Only                                                                                                                                                                                                                                              |                                                         |                       |                                                                      |  |
|                                                                                                                                                                                                                                                                 |                                                         |                       |                                                                      |  |
| APPROVED BY Bill Sawaman TITLE Staff Manage DATE 9:23-2015                                                                                                                                                                                                      |                                                         |                       |                                                                      |  |
| Conditions of Approval (if any):                                                                                                                                                                                                                                |                                                         |                       |                                                                      |  |
|                                                                                                                                                                                                                                                                 |                                                         |                       |                                                                      |  |
|                                                                                                                                                                                                                                                                 |                                                         |                       |                                                                      |  |