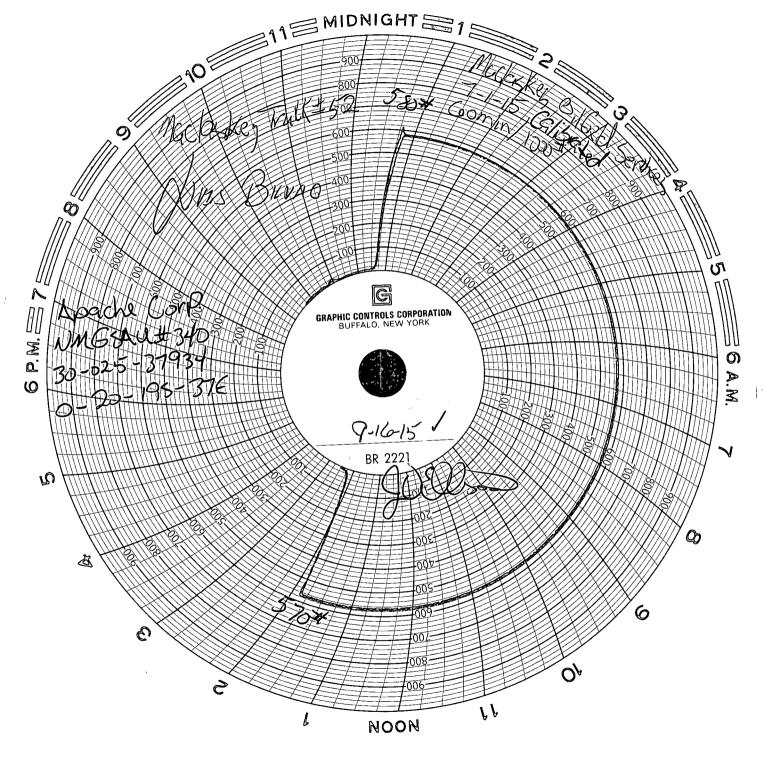

| Submit 1 Copy To Appropriate District Office                                                                                                                                                                                                                                                                                                                                                                                                                                                                                                                                                                                                                                                                                                                                                                                                                                                                                                                                                                                                                                                                                                                                                                                                                                                                                                                                                                                                                                                                                                                                                                                                                                                                                                                                                                                                                                                                                                                                                                                                                                                                                   | State of New Mexico                                                                                                                                                                                                                                                                                                                                                                   | Form C-103                                                                                                                                                                                                                                       |
|--------------------------------------------------------------------------------------------------------------------------------------------------------------------------------------------------------------------------------------------------------------------------------------------------------------------------------------------------------------------------------------------------------------------------------------------------------------------------------------------------------------------------------------------------------------------------------------------------------------------------------------------------------------------------------------------------------------------------------------------------------------------------------------------------------------------------------------------------------------------------------------------------------------------------------------------------------------------------------------------------------------------------------------------------------------------------------------------------------------------------------------------------------------------------------------------------------------------------------------------------------------------------------------------------------------------------------------------------------------------------------------------------------------------------------------------------------------------------------------------------------------------------------------------------------------------------------------------------------------------------------------------------------------------------------------------------------------------------------------------------------------------------------------------------------------------------------------------------------------------------------------------------------------------------------------------------------------------------------------------------------------------------------------------------------------------------------------------------------------------------------|---------------------------------------------------------------------------------------------------------------------------------------------------------------------------------------------------------------------------------------------------------------------------------------------------------------------------------------------------------------------------------------|--------------------------------------------------------------------------------------------------------------------------------------------------------------------------------------------------------------------------------------------------|
| District I                                                                                                                                                                                                                                                                                                                                                                                                                                                                                                                                                                                                                                                                                                                                                                                                                                                                                                                                                                                                                                                                                                                                                                                                                                                                                                                                                                                                                                                                                                                                                                                                                                                                                                                                                                                                                                                                                                                                                                                                                                                                                                                     | Energy, Minerals and Natural Resources                                                                                                                                                                                                                                                                                                                                                | October 13, 2009                                                                                                                                                                                                                                 |
| 1625 N. French Dr., Hobbs, NM 88240<br>District II                                                                                                                                                                                                                                                                                                                                                                                                                                                                                                                                                                                                                                                                                                                                                                                                                                                                                                                                                                                                                                                                                                                                                                                                                                                                                                                                                                                                                                                                                                                                                                                                                                                                                                                                                                                                                                                                                                                                                                                                                                                                             |                                                                                                                                                                                                                                                                                                                                                                                       | WELL API NO.                                                                                                                                                                                                                                     |
| 1301 W. Grand Ave., Artesia, NM 88210                                                                                                                                                                                                                                                                                                                                                                                                                                                                                                                                                                                                                                                                                                                                                                                                                                                                                                                                                                                                                                                                                                                                                                                                                                                                                                                                                                                                                                                                                                                                                                                                                                                                                                                                                                                                                                                                                                                                                                                                                                                                                          | OIL CONSERVATION DIVISION                                                                                                                                                                                                                                                                                                                                                             | 30-025-37934  5. Indicate Type of Lease                                                                                                                                                                                                          |
| District III                                                                                                                                                                                                                                                                                                                                                                                                                                                                                                                                                                                                                                                                                                                                                                                                                                                                                                                                                                                                                                                                                                                                                                                                                                                                                                                                                                                                                                                                                                                                                                                                                                                                                                                                                                                                                                                                                                                                                                                                                                                                                                                   | 1220 South St. Francis Dr.                                                                                                                                                                                                                                                                                                                                                            | STATE FEE                                                                                                                                                                                                                                        |
| 1000 Rio Brazos Rd., Aztec, NM 87410<br>District IV                                                                                                                                                                                                                                                                                                                                                                                                                                                                                                                                                                                                                                                                                                                                                                                                                                                                                                                                                                                                                                                                                                                                                                                                                                                                                                                                                                                                                                                                                                                                                                                                                                                                                                                                                                                                                                                                                                                                                                                                                                                                            | Santa Fe, NM 87505                                                                                                                                                                                                                                                                                                                                                                    | 6. State Oil & Gas Lease No.                                                                                                                                                                                                                     |
| 1220 S. St. Francis Dr., Santa Fe, NM                                                                                                                                                                                                                                                                                                                                                                                                                                                                                                                                                                                                                                                                                                                                                                                                                                                                                                                                                                                                                                                                                                                                                                                                                                                                                                                                                                                                                                                                                                                                                                                                                                                                                                                                                                                                                                                                                                                                                                                                                                                                                          | 34                                                                                                                                                                                                                                                                                                                                                                                    | o. State on & das Lease No.                                                                                                                                                                                                                      |
| 87505                                                                                                                                                                                                                                                                                                                                                                                                                                                                                                                                                                                                                                                                                                                                                                                                                                                                                                                                                                                                                                                                                                                                                                                                                                                                                                                                                                                                                                                                                                                                                                                                                                                                                                                                                                                                                                                                                                                                                                                                                                                                                                                          |                                                                                                                                                                                                                                                                                                                                                                                       |                                                                                                                                                                                                                                                  |
|                                                                                                                                                                                                                                                                                                                                                                                                                                                                                                                                                                                                                                                                                                                                                                                                                                                                                                                                                                                                                                                                                                                                                                                                                                                                                                                                                                                                                                                                                                                                                                                                                                                                                                                                                                                                                                                                                                                                                                                                                                                                                                                                | CES AND REPORTS ON WELLS                                                                                                                                                                                                                                                                                                                                                              | 7. Lease Name or Unit Agreement Name                                                                                                                                                                                                             |
|                                                                                                                                                                                                                                                                                                                                                                                                                                                                                                                                                                                                                                                                                                                                                                                                                                                                                                                                                                                                                                                                                                                                                                                                                                                                                                                                                                                                                                                                                                                                                                                                                                                                                                                                                                                                                                                                                                                                                                                                                                                                                                                                | ALS TO DRILL OR TO DEEPEN OR PLUG BACK TO A<br>ATION FOR PERMIT" (FORM C-101) FOR SUCH                                                                                                                                                                                                                                                                                                |                                                                                                                                                                                                                                                  |
| PROPOSALS.)                                                                                                                                                                                                                                                                                                                                                                                                                                                                                                                                                                                                                                                                                                                                                                                                                                                                                                                                                                                                                                                                                                                                                                                                                                                                                                                                                                                                                                                                                                                                                                                                                                                                                                                                                                                                                                                                                                                                                                                                                                                                                                                    |                                                                                                                                                                                                                                                                                                                                                                                       | North Monument G/SA Unit Blk. 6                                                                                                                                                                                                                  |
| 1. Type of Well: Oil Well                                                                                                                                                                                                                                                                                                                                                                                                                                                                                                                                                                                                                                                                                                                                                                                                                                                                                                                                                                                                                                                                                                                                                                                                                                                                                                                                                                                                                                                                                                                                                                                                                                                                                                                                                                                                                                                                                                                                                                                                                                                                                                      | Gas Well   HOBBS OCT                                                                                                                                                                                                                                                                                                                                                                  | 8. Well Number 340                                                                                                                                                                                                                               |
| 2. Name of Operator                                                                                                                                                                                                                                                                                                                                                                                                                                                                                                                                                                                                                                                                                                                                                                                                                                                                                                                                                                                                                                                                                                                                                                                                                                                                                                                                                                                                                                                                                                                                                                                                                                                                                                                                                                                                                                                                                                                                                                                                                                                                                                            | HOD                                                                                                                                                                                                                                                                                                                                                                                   | 9. OGRID Number 873                                                                                                                                                                                                                              |
| Apache Corp.                                                                                                                                                                                                                                                                                                                                                                                                                                                                                                                                                                                                                                                                                                                                                                                                                                                                                                                                                                                                                                                                                                                                                                                                                                                                                                                                                                                                                                                                                                                                                                                                                                                                                                                                                                                                                                                                                                                                                                                                                                                                                                                   | 4. 7 N                                                                                                                                                                                                                                                                                                                                                                                | (2)(2)                                                                                                                                                                                                                                           |
| 3. Address of Operator                                                                                                                                                                                                                                                                                                                                                                                                                                                                                                                                                                                                                                                                                                                                                                                                                                                                                                                                                                                                                                                                                                                                                                                                                                                                                                                                                                                                                                                                                                                                                                                                                                                                                                                                                                                                                                                                                                                                                                                                                                                                                                         | SEY I                                                                                                                                                                                                                                                                                                                                                                                 | 10. Pool name or Wildcat                                                                                                                                                                                                                         |
| P O box Drawer D Monument NM                                                                                                                                                                                                                                                                                                                                                                                                                                                                                                                                                                                                                                                                                                                                                                                                                                                                                                                                                                                                                                                                                                                                                                                                                                                                                                                                                                                                                                                                                                                                                                                                                                                                                                                                                                                                                                                                                                                                                                                                                                                                                                   | 88265                                                                                                                                                                                                                                                                                                                                                                                 | Eunice Monument G/SA                                                                                                                                                                                                                             |
| 4. Well Location                                                                                                                                                                                                                                                                                                                                                                                                                                                                                                                                                                                                                                                                                                                                                                                                                                                                                                                                                                                                                                                                                                                                                                                                                                                                                                                                                                                                                                                                                                                                                                                                                                                                                                                                                                                                                                                                                                                                                                                                                                                                                                               | RECEI                                                                                                                                                                                                                                                                                                                                                                                 | 2570                                                                                                                                                                                                                                             |
| Unit Letter O                                                                                                                                                                                                                                                                                                                                                                                                                                                                                                                                                                                                                                                                                                                                                                                                                                                                                                                                                                                                                                                                                                                                                                                                                                                                                                                                                                                                                                                                                                                                                                                                                                                                                                                                                                                                                                                                                                                                                                                                                                                                                                                  | 165feet from theS line and                                                                                                                                                                                                                                                                                                                                                            | 2630 feet from the                                                                                                                                                                                                                               |
| E · line                                                                                                                                                                                                                                                                                                                                                                                                                                                                                                                                                                                                                                                                                                                                                                                                                                                                                                                                                                                                                                                                                                                                                                                                                                                                                                                                                                                                                                                                                                                                                                                                                                                                                                                                                                                                                                                                                                                                                                                                                                                                                                                       | inc and                                                                                                                                                                                                                                                                                                                                                                               | P20.70                                                                                                                                                                                                                                           |
|                                                                                                                                                                                                                                                                                                                                                                                                                                                                                                                                                                                                                                                                                                                                                                                                                                                                                                                                                                                                                                                                                                                                                                                                                                                                                                                                                                                                                                                                                                                                                                                                                                                                                                                                                                                                                                                                                                                                                                                                                                                                                                                                | T 1: 100 D 075                                                                                                                                                                                                                                                                                                                                                                        | , , , , , , , , , , , , , , , , , , ,                                                                                                                                                                                                            |
| Section 20                                                                                                                                                                                                                                                                                                                                                                                                                                                                                                                                                                                                                                                                                                                                                                                                                                                                                                                                                                                                                                                                                                                                                                                                                                                                                                                                                                                                                                                                                                                                                                                                                                                                                                                                                                                                                                                                                                                                                                                                                                                                                                                     | Township 19S Range 37E                                                                                                                                                                                                                                                                                                                                                                | NMPM Lea County                                                                                                                                                                                                                                  |
|                                                                                                                                                                                                                                                                                                                                                                                                                                                                                                                                                                                                                                                                                                                                                                                                                                                                                                                                                                                                                                                                                                                                                                                                                                                                                                                                                                                                                                                                                                                                                                                                                                                                                                                                                                                                                                                                                                                                                                                                                                                                                                                                | 11. Elevation (Show whether DR, RKB, RT, GR, etc.                                                                                                                                                                                                                                                                                                                                     | )                                                                                                                                                                                                                                                |
|                                                                                                                                                                                                                                                                                                                                                                                                                                                                                                                                                                                                                                                                                                                                                                                                                                                                                                                                                                                                                                                                                                                                                                                                                                                                                                                                                                                                                                                                                                                                                                                                                                                                                                                                                                                                                                                                                                                                                                                                                                                                                                                                |                                                                                                                                                                                                                                                                                                                                                                                       |                                                                                                                                                                                                                                                  |
|                                                                                                                                                                                                                                                                                                                                                                                                                                                                                                                                                                                                                                                                                                                                                                                                                                                                                                                                                                                                                                                                                                                                                                                                                                                                                                                                                                                                                                                                                                                                                                                                                                                                                                                                                                                                                                                                                                                                                                                                                                                                                                                                |                                                                                                                                                                                                                                                                                                                                                                                       |                                                                                                                                                                                                                                                  |
| 12. Check A                                                                                                                                                                                                                                                                                                                                                                                                                                                                                                                                                                                                                                                                                                                                                                                                                                                                                                                                                                                                                                                                                                                                                                                                                                                                                                                                                                                                                                                                                                                                                                                                                                                                                                                                                                                                                                                                                                                                                                                                                                                                                                                    | ppropriate Box to Indicate Nature of Notice,                                                                                                                                                                                                                                                                                                                                          | Report or Other Data                                                                                                                                                                                                                             |
| E-PERMITTING <swd< td=""><td>INJECTION&gt;</td><td></td></swd<>                                                                                                                                                                                                                                                                                                                                                                                                                                                                                                                                                                                                                                                                                                                                                                                                                                                                                                                                                                                                                                                                                                                                                                                                                                                                                                                                                                                                                                                                                                                                                                                                                                                                                                                                                                                                                                                                                                                                                                                                                                                                | INJECTION>                                                                                                                                                                                                                                                                                                                                                                            |                                                                                                                                                                                                                                                  |
| <del></del>                                                                                                                                                                                                                                                                                                                                                                                                                                                                                                                                                                                                                                                                                                                                                                                                                                                                                                                                                                                                                                                                                                                                                                                                                                                                                                                                                                                                                                                                                                                                                                                                                                                                                                                                                                                                                                                                                                                                                                                                                                                                                                                    | DRAG AA W                                                                                                                                                                                                                                                                                                                                                                             | SEQUENT REPORT OF:                                                                                                                                                                                                                               |
|                                                                                                                                                                                                                                                                                                                                                                                                                                                                                                                                                                                                                                                                                                                                                                                                                                                                                                                                                                                                                                                                                                                                                                                                                                                                                                                                                                                                                                                                                                                                                                                                                                                                                                                                                                                                                                                                                                                                                                                                                                                                                                                                | TILIVILDIAL WOLL                                                                                                                                                                                                                                                                                                                                                                      | <del></del>                                                                                                                                                                                                                                      |
| 20110                                                                                                                                                                                                                                                                                                                                                                                                                                                                                                                                                                                                                                                                                                                                                                                                                                                                                                                                                                                                                                                                                                                                                                                                                                                                                                                                                                                                                                                                                                                                                                                                                                                                                                                                                                                                                                                                                                                                                                                                                                                                                                                          | COMMENCE DR                                                                                                                                                                                                                                                                                                                                                                           | ILLING OPNS.□ P AND A □                                                                                                                                                                                                                          |
|                                                                                                                                                                                                                                                                                                                                                                                                                                                                                                                                                                                                                                                                                                                                                                                                                                                                                                                                                                                                                                                                                                                                                                                                                                                                                                                                                                                                                                                                                                                                                                                                                                                                                                                                                                                                                                                                                                                                                                                                                                                                                                                                | CHG LOC CASING/CEMEN                                                                                                                                                                                                                                                                                                                                                                  | T JOB 🔲                                                                                                                                                                                                                                          |
| INT TO PA P&A NR_                                                                                                                                                                                                                                                                                                                                                                                                                                                                                                                                                                                                                                                                                                                                                                                                                                                                                                                                                                                                                                                                                                                                                                                                                                                                                                                                                                                                                                                                                                                                                                                                                                                                                                                                                                                                                                                                                                                                                                                                                                                                                                              | P&A R                                                                                                                                                                                                                                                                                                                                                                                 | ,                                                                                                                                                                                                                                                |
|                                                                                                                                                                                                                                                                                                                                                                                                                                                                                                                                                                                                                                                                                                                                                                                                                                                                                                                                                                                                                                                                                                                                                                                                                                                                                                                                                                                                                                                                                                                                                                                                                                                                                                                                                                                                                                                                                                                                                                                                                                                                                                                                |                                                                                                                                                                                                                                                                                                                                                                                       |                                                                                                                                                                                                                                                  |
|                                                                                                                                                                                                                                                                                                                                                                                                                                                                                                                                                                                                                                                                                                                                                                                                                                                                                                                                                                                                                                                                                                                                                                                                                                                                                                                                                                                                                                                                                                                                                                                                                                                                                                                                                                                                                                                                                                                                                                                                                                                                                                                                |                                                                                                                                                                                                                                                                                                                                                                                       |                                                                                                                                                                                                                                                  |
| OTHER:                                                                                                                                                                                                                                                                                                                                                                                                                                                                                                                                                                                                                                                                                                                                                                                                                                                                                                                                                                                                                                                                                                                                                                                                                                                                                                                                                                                                                                                                                                                                                                                                                                                                                                                                                                                                                                                                                                                                                                                                                                                                                                                         |                                                                                                                                                                                                                                                                                                                                                                                       | TA well bore                                                                                                                                                                                                                                     |
| 13. Describe proposed or compl                                                                                                                                                                                                                                                                                                                                                                                                                                                                                                                                                                                                                                                                                                                                                                                                                                                                                                                                                                                                                                                                                                                                                                                                                                                                                                                                                                                                                                                                                                                                                                                                                                                                                                                                                                                                                                                                                                                                                                                                                                                                                                 | eted operations. (Clearly state all pertinent details, an                                                                                                                                                                                                                                                                                                                             | d give pertinent dates, including estimated date                                                                                                                                                                                                 |
| 13. Describe proposed or compl of starting any proposed wo                                                                                                                                                                                                                                                                                                                                                                                                                                                                                                                                                                                                                                                                                                                                                                                                                                                                                                                                                                                                                                                                                                                                                                                                                                                                                                                                                                                                                                                                                                                                                                                                                                                                                                                                                                                                                                                                                                                                                                                                                                                                     | eted operations. (Clearly state all pertinent details, an rk). SEE RULE 19.15.7.14 NMAC. For Multiple Co                                                                                                                                                                                                                                                                              | d give pertinent dates, including estimated date                                                                                                                                                                                                 |
| 13. Describe proposed or compl of starting any proposed wo proposed completion or reco                                                                                                                                                                                                                                                                                                                                                                                                                                                                                                                                                                                                                                                                                                                                                                                                                                                                                                                                                                                                                                                                                                                                                                                                                                                                                                                                                                                                                                                                                                                                                                                                                                                                                                                                                                                                                                                                                                                                                                                                                                         | eted operations. (Clearly state all pertinent details, an rk). SEE RULE 19.15.7.14 NMAC. For Multiple Co                                                                                                                                                                                                                                                                              | d give pertinent dates, including estimated date                                                                                                                                                                                                 |
| 13. Describe proposed or compl of starting any proposed wo                                                                                                                                                                                                                                                                                                                                                                                                                                                                                                                                                                                                                                                                                                                                                                                                                                                                                                                                                                                                                                                                                                                                                                                                                                                                                                                                                                                                                                                                                                                                                                                                                                                                                                                                                                                                                                                                                                                                                                                                                                                                     | eted operations. (Clearly state all pertinent details, an rk). SEE RULE 19.15.7.14 NMAC. For Multiple Co                                                                                                                                                                                                                                                                              | d give pertinent dates, including estimated date                                                                                                                                                                                                 |
| 13. Describe proposed or compl of starting any proposed wo proposed completion or reco                                                                                                                                                                                                                                                                                                                                                                                                                                                                                                                                                                                                                                                                                                                                                                                                                                                                                                                                                                                                                                                                                                                                                                                                                                                                                                                                                                                                                                                                                                                                                                                                                                                                                                                                                                                                                                                                                                                                                                                                                                         | eted operations. (Clearly state all pertinent details, an rk). SEE RULE 19.15.7.14 NMAC. For Multiple Co                                                                                                                                                                                                                                                                              | d give pertinent dates, including estimated date                                                                                                                                                                                                 |
| 13. Describe proposed or compl<br>of starting any proposed wo<br>proposed completion or reco<br>Perfs 3876' – 3970'                                                                                                                                                                                                                                                                                                                                                                                                                                                                                                                                                                                                                                                                                                                                                                                                                                                                                                                                                                                                                                                                                                                                                                                                                                                                                                                                                                                                                                                                                                                                                                                                                                                                                                                                                                                                                                                                                                                                                                                                            | eted operations. (Clearly state all pertinent details, an rk). SEE RULE 19.15.7.14 NMAC. For Multiple Completion.                                                                                                                                                                                                                                                                     | d give pertinent dates, including estimated date mpletions: Attach wellbore diagram of                                                                                                                                                           |
| 13. Describe proposed or compl<br>of starting any proposed wo<br>proposed completion or reco<br>Perfs 3876' – 3970'  Move in Lucky Well Service, POOH                                                                                                                                                                                                                                                                                                                                                                                                                                                                                                                                                                                                                                                                                                                                                                                                                                                                                                                                                                                                                                                                                                                                                                                                                                                                                                                                                                                                                                                                                                                                                                                                                                                                                                                                                                                                                                                                                                                                                                          | eted operations. (Clearly state all pertinent details, an rk). SEE RULE 19.15.7.14 NMAC. For Multiple Completion.  with production equipment, & set CIBP @ 3860 with                                                                                                                                                                                                                  | d give pertinent dates, including estimated date mpletions: Attach wellbore diagram of a 35 ' of cement on top of plug. Load the                                                                                                                 |
| 13. Describe proposed or compl<br>of starting any proposed wo<br>proposed completion or reco<br>Perfs 3876' – 3970'  Move in Lucky Well Service, POOH                                                                                                                                                                                                                                                                                                                                                                                                                                                                                                                                                                                                                                                                                                                                                                                                                                                                                                                                                                                                                                                                                                                                                                                                                                                                                                                                                                                                                                                                                                                                                                                                                                                                                                                                                                                                                                                                                                                                                                          | eted operations. (Clearly state all pertinent details, an rk). SEE RULE 19.15.7.14 NMAC. For Multiple Completion.  with production equipment, & set CIBP @ 3860 with to 580 psi for 30 minutes with a loss of 10lbs.to 570.                                                                                                                                                           | d give pertinent dates, including estimated date mpletions: Attach wellbore diagram of a 35 ' of cement on top of plug. Load the                                                                                                                 |
| 13. Describe proposed or compl<br>of starting any proposed wo<br>proposed completion or reco<br>Perfs 3876' – 3970'  Move in Lucky Well Service, POOH                                                                                                                                                                                                                                                                                                                                                                                                                                                                                                                                                                                                                                                                                                                                                                                                                                                                                                                                                                                                                                                                                                                                                                                                                                                                                                                                                                                                                                                                                                                                                                                                                                                                                                                                                                                                                                                                                                                                                                          | eted operations. (Clearly state all pertinent details, an rk). SEE RULE 19.15.7.14 NMAC. For Multiple Completion.  with production equipment, & set CIBP @ 3860 with to 580 psi for 30 minutes with a loss of 10lbs.to 570.  This Approval of Temporary 1                                                                                                                             | d give pertinent dates, including estimated date impletions: Attach wellbore diagram of a 35 ' of cement on top of plug. Load the 4. Apache requests a TA status for this well.                                                                  |
| 13. Describe proposed or compl<br>of starting any proposed wo<br>proposed completion or reco<br>Perfs 3876' – 3970'  Move in Lucky Well Service, POOH                                                                                                                                                                                                                                                                                                                                                                                                                                                                                                                                                                                                                                                                                                                                                                                                                                                                                                                                                                                                                                                                                                                                                                                                                                                                                                                                                                                                                                                                                                                                                                                                                                                                                                                                                                                                                                                                                                                                                                          | eted operations. (Clearly state all pertinent details, an rk). SEE RULE 19.15.7.14 NMAC. For Multiple Completion.  with production equipment, & set CIBP @ 3860 with to 580 psi for 30 minutes with a loss of 10lbs.to 570.  This Approval of Temporary 1                                                                                                                             | d give pertinent dates, including estimated date impletions: Attach wellbore diagram of a 35 ' of cement on top of plug. Load the 4. Apache requests a TA status for this well.                                                                  |
| 13. Describe proposed or compl<br>of starting any proposed wo<br>proposed completion or reco<br>Perfs 3876' – 3970'  Move in Lucky Well Service, POOH                                                                                                                                                                                                                                                                                                                                                                                                                                                                                                                                                                                                                                                                                                                                                                                                                                                                                                                                                                                                                                                                                                                                                                                                                                                                                                                                                                                                                                                                                                                                                                                                                                                                                                                                                                                                                                                                                                                                                                          | eted operations. (Clearly state all pertinent details, an rk). SEE RULE 19.15.7.14 NMAC. For Multiple Completion.  with production equipment, & set CIBP @ 3860 with to 580 psi for 30 minutes with a loss of 10lbs.to 570.                                                                                                                                                           | d give pertinent dates, including estimated date impletions: Attach wellbore diagram of a 35 ' of cement on top of plug. Load the 4. Apache requests a TA status for this well.                                                                  |
| 13. Describe proposed or compl<br>of starting any proposed wo<br>proposed completion or reco<br>Perfs 3876' – 3970'  Move in Lucky Well Service, POOH                                                                                                                                                                                                                                                                                                                                                                                                                                                                                                                                                                                                                                                                                                                                                                                                                                                                                                                                                                                                                                                                                                                                                                                                                                                                                                                                                                                                                                                                                                                                                                                                                                                                                                                                                                                                                                                                                                                                                                          | eted operations. (Clearly state all pertinent details, an rk). SEE RULE 19.15.7.14 NMAC. For Multiple Completion.  with production equipment, & set CIBP @ 3860 with to 580 psi for 30 minutes with a loss of 10lbs.to 570.  This Approval of Temporary 1                                                                                                                             | d give pertinent dates, including estimated date impletions: Attach wellbore diagram of a 35 ' of cement on top of plug. Load the 4. Apache requests a TA status for this well.                                                                  |
| 13. Describe proposed or compl<br>of starting any proposed wo<br>proposed completion or reco<br>Perfs 3876' – 3970'  Move in Lucky Well Service, POOH                                                                                                                                                                                                                                                                                                                                                                                                                                                                                                                                                                                                                                                                                                                                                                                                                                                                                                                                                                                                                                                                                                                                                                                                                                                                                                                                                                                                                                                                                                                                                                                                                                                                                                                                                                                                                                                                                                                                                                          | eted operations. (Clearly state all pertinent details, an rk). SEE RULE 19.15.7.14 NMAC. For Multiple Completion.  with production equipment, & set CIBP @ 3860 with to 580 psi for 30 minutes with a loss of 10lbs.to 570.  This Approval of Temporary 1                                                                                                                             | d give pertinent dates, including estimated date impletions: Attach wellbore diagram of a 35 ' of cement on top of plug. Load the 4. Apache requests a TA status for this well.                                                                  |
| 13. Describe proposed or compl<br>of starting any proposed wo<br>proposed completion or reco<br>Perfs 3876' – 3970'  Move in Lucky Well Service, POOH                                                                                                                                                                                                                                                                                                                                                                                                                                                                                                                                                                                                                                                                                                                                                                                                                                                                                                                                                                                                                                                                                                                                                                                                                                                                                                                                                                                                                                                                                                                                                                                                                                                                                                                                                                                                                                                                                                                                                                          | eted operations. (Clearly state all pertinent details, an rk). SEE RULE 19.15.7.14 NMAC. For Multiple Completion.  with production equipment, & set CIBP @ 3860 with to 580 psi for 30 minutes with a loss of 10lbs.to 570.  This Approval of Temporary 1                                                                                                                             | d give pertinent dates, including estimated date impletions: Attach wellbore diagram of a 35 ' of cement on top of plug. Load the 4. Apache requests a TA status for this well.                                                                  |
| 13. Describe proposed or compl<br>of starting any proposed wo<br>proposed completion or reco<br>Perfs 3876' – 3970'  Move in Lucky Well Service, POOH                                                                                                                                                                                                                                                                                                                                                                                                                                                                                                                                                                                                                                                                                                                                                                                                                                                                                                                                                                                                                                                                                                                                                                                                                                                                                                                                                                                                                                                                                                                                                                                                                                                                                                                                                                                                                                                                                                                                                                          | eted operations. (Clearly state all pertinent details, an rk). SEE RULE 19.15.7.14 NMAC. For Multiple Completion.  with production equipment, & set CIBP @ 3860 with to 580 psi for 30 minutes with a loss of 10lbs.to 570.  This Approval of Temporary 1                                                                                                                             | d give pertinent dates, including estimated date impletions: Attach wellbore diagram of a 35 ' of cement on top of plug. Load the 4. Apache requests a TA status for this well.                                                                  |
| 13. Describe proposed or compl<br>of starting any proposed wo<br>proposed completion or reco<br>Perfs 3876' – 3970'  Move in Lucky Well Service, POOH                                                                                                                                                                                                                                                                                                                                                                                                                                                                                                                                                                                                                                                                                                                                                                                                                                                                                                                                                                                                                                                                                                                                                                                                                                                                                                                                                                                                                                                                                                                                                                                                                                                                                                                                                                                                                                                                                                                                                                          | eted operations. (Clearly state all pertinent details, an rk). SEE RULE 19.15.7.14 NMAC. For Multiple Completion.  with production equipment, & set CIBP @ 3860 with to 580 psi for 30 minutes with a loss of 10lbs.to 570.  This Approval of Temporary 1                                                                                                                             | d give pertinent dates, including estimated date impletions: Attach wellbore diagram of a 35 ' of cement on top of plug. Load the 4. Apache requests a TA status for this well.                                                                  |
| 13. Describe proposed or complor of starting any proposed wo proposed completion or recorders 3876' – 3970'  Move in Lucky Well Service, POOH casing with packer fluid, pressure testing the starting of the starting with packer fluid.                                                                                                                                                                                                                                                                                                                                                                                                                                                                                                                                                                                                                                                                                                                                                                                                                                                                                                                                                                                                                                                                                                                                                                                                                                                                                                                                                                                                                                                                                                                                                                                                                                                                                                                                                                                                                                                                                       | eted operations. (Clearly state all pertinent details, an rk). SEE RULE 19.15.7.14 NMAC. For Multiple Completion.  with production equipment, & set CIBP @ 3860 with to 580 psi for 30 minutes with a loss of 10lbs.to 570.  This Approval of Temporary 1                                                                                                                             | d give pertinent dates, including estimated date impletions: Attach wellbore diagram of a 35 ' of cement on top of plug. Load the 4. Apache requests a TA status for this well.                                                                  |
| 13. Describe proposed or compl<br>of starting any proposed wo<br>proposed completion or reco<br>Perfs 3876' – 3970'  Move in Lucky Well Service, POOH                                                                                                                                                                                                                                                                                                                                                                                                                                                                                                                                                                                                                                                                                                                                                                                                                                                                                                                                                                                                                                                                                                                                                                                                                                                                                                                                                                                                                                                                                                                                                                                                                                                                                                                                                                                                                                                                                                                                                                          | with production equipment, & set CIBP @ 3860 with to 580 psi for 30 minutes with a loss of 10lbs.to 570.  This Approval of Temporary Abandonment Expires                                                                                                                                                                                                                              | d give pertinent dates, including estimated date impletions: Attach wellbore diagram of a 35 ' of cement on top of plug. Load the 4. Apache requests a TA status for this well.                                                                  |
| 13. Describe proposed or complor of starting any proposed wo proposed completion or recorders 3876' – 3970'  Move in Lucky Well Service, POOH casing with packer fluid, pressure testing the starting of the starting with packer fluid.                                                                                                                                                                                                                                                                                                                                                                                                                                                                                                                                                                                                                                                                                                                                                                                                                                                                                                                                                                                                                                                                                                                                                                                                                                                                                                                                                                                                                                                                                                                                                                                                                                                                                                                                                                                                                                                                                       | with production equipment, & set CIBP @ 3860 with to 580 psi for 30 minutes with a loss of 10lbs.to 570.  This Approval of Temporary Abandonment Expires                                                                                                                                                                                                                              | d give pertinent dates, including estimated date impletions: Attach wellbore diagram of a 35 ' of cement on top of plug. Load the 4. Apache requests a TA status for this well.                                                                  |
| 13. Describe proposed or comploof starting any proposed wo proposed completion or recorders 3876' – 3970'  Move in Lucky Well Service, POOH casing with packer fluid, pressure test Spud Date:                                                                                                                                                                                                                                                                                                                                                                                                                                                                                                                                                                                                                                                                                                                                                                                                                                                                                                                                                                                                                                                                                                                                                                                                                                                                                                                                                                                                                                                                                                                                                                                                                                                                                                                                                                                                                                                                                                                                 | eted operations. (Clearly state all pertinent details, and rk). SEE RULE 19.15.7.14 NMAC. For Multiple Completion.  with production equipment, & set CIBP @ 3860 with to 580 psi for 30 minutes with a loss of 10lbs.to 570.  This Approval of Temporary Abandonment Expires 9/16/2                                                                                                   | d give pertinent dates, including estimated date impletions: Attach wellbore diagram of a 35 of cement on top of plug. Load the Apache requests a TA status for this well.                                                                       |
| 13. Describe proposed or comploof starting any proposed wo proposed completion or recorders 3876' – 3970'  Move in Lucky Well Service, POOH casing with packer fluid, pressure test Spud Date:                                                                                                                                                                                                                                                                                                                                                                                                                                                                                                                                                                                                                                                                                                                                                                                                                                                                                                                                                                                                                                                                                                                                                                                                                                                                                                                                                                                                                                                                                                                                                                                                                                                                                                                                                                                                                                                                                                                                 | with production equipment, & set CIBP @ 3860 with to 580 psi for 30 minutes with a loss of 10lbs.to 570.  This Approval of Temporary Abandonment Expires                                                                                                                                                                                                                              | d give pertinent dates, including estimated date impletions: Attach wellbore diagram of a 35 of cement on top of plug. Load the Apache requests a TA status for this well.                                                                       |
| 13. Describe proposed or comploof starting any proposed wo proposed completion or recorders 3876' – 3970'  Move in Lucky Well Service, POOH casing with packer fluid, pressure test Spud Date:                                                                                                                                                                                                                                                                                                                                                                                                                                                                                                                                                                                                                                                                                                                                                                                                                                                                                                                                                                                                                                                                                                                                                                                                                                                                                                                                                                                                                                                                                                                                                                                                                                                                                                                                                                                                                                                                                                                                 | eted operations. (Clearly state all pertinent details, and rk). SEE RULE 19.15.7.14 NMAC. For Multiple Completion.  with production equipment, & set CIBP @ 3860 with to 580 psi for 30 minutes with a loss of 10lbs.to 570.  This Approval of Temporary Abandonment Expires 9/16/2                                                                                                   | d give pertinent dates, including estimated date impletions: Attach wellbore diagram of a 35 of cement on top of plug. Load the Apache requests a TA status for this well.                                                                       |
| 13. Describe proposed or comploof starting any proposed wo proposed completion or record Perfs 3876' – 3970'  Move in Lucky Well Service, POOH casing with packer fluid, pressure test Spud Date:                                                                                                                                                                                                                                                                                                                                                                                                                                                                                                                                                                                                                                                                                                                                                                                                                                                                                                                                                                                                                                                                                                                                                                                                                                                                                                                                                                                                                                                                                                                                                                                                                                                                                                                                                                                                                                                                                                                              | eted operations. (Clearly state all pertinent details, and rk). SEE RULE 19.15.7.14 NMAC. For Multiple Completion.  with production equipment, & set CIBP @ 3860 with to 580 psi for 30 minutes with a loss of 10lbs.to 570.  This Approval of Temporary Abandonment Expires 9/16/2                                                                                                   | d give pertinent dates, including estimated date impletions: Attach wellbore diagram of a 35 of cement on top of plug. Load the Apache requests a TA status for this well.                                                                       |
| 13. Describe proposed or comploof starting any proposed wo proposed completion or recorders 3876' – 3970'  Move in Lucky Well Service, POOH casing with packer fluid, pressure test Spud Date:                                                                                                                                                                                                                                                                                                                                                                                                                                                                                                                                                                                                                                                                                                                                                                                                                                                                                                                                                                                                                                                                                                                                                                                                                                                                                                                                                                                                                                                                                                                                                                                                                                                                                                                                                                                                                                                                                                                                 | eted operations. (Clearly state all pertinent details, and rk). SEE RULE 19.15.7.14 NMAC. For Multiple Completion.  with production equipment, & set CIBP @ 3860 with to 580 psi for 30 minutes with a loss of 10lbs.to 570.  This Approval of Temporary Abandonment Expires 9/16/2  Rig Release Date:  Bove is true and complete to the best of my knowledged.  TITLEInstrument Tech | d give pertinent dates, including estimated date impletions: Attach wellbore diagram of                                                                                                                                                          |
| 13. Describe proposed or comploof starting any proposed wo proposed completion or record Perfs 3876' – 3970'  Move in Lucky Well Service, POOH casing with packer fluid, pressure test starting any proposed wo proposed completion or record Perfs 3876' – 3970'  Move in Lucky Well Service, POOH casing with packer fluid, pressure test starting any proposed wo proposed completion or record Perfs 3876' – 3970'  Move in Lucky Well Service, POOH casing with packer fluid, pressure test starting any proposed wo prop | eted operations. (Clearly state all pertinent details, and rk). SEE RULE 19.15.7.14 NMAC. For Multiple Completion.  with production equipment, & set CIBP @ 3860 with to 580 psi for 30 minutes with a loss of 10lbs.to 570.  This Approval of Temporary Abandonment Expires 9/16/2  Rig Release Date:  Bove is true and complete to the best of my knowledged.  TITLEInstrument Tech | d give pertinent dates, including estimated date impletions: Attach wellbore diagram of                                                                                                                                                          |
| 13. Describe proposed or complete of starting any proposed wo proposed completion or record Perfs 3876' – 3970'  Move in Lucky Well Service, POOH casing with packer fluid, pressure test starting with packer fluid, pressure test starting with packer fluid. Signature Type or print name Jim Ellison                                                                                                                                                                                                                                                                                                                                                                                                                                                                                                                                                                                                                                                                                                                                                                                                                                                                                                                                                                                                                                                                                                                                                                                                                                                                                                                                                                                                                                                                                                                                                                                                                                                                                                                                                                                                                       | Rig Release Date:  Rig Release Date:  TITLE                                                                                                                                                                                                                                                                                                                                           | d give pertinent dates, including estimated date impletions: Attach wellbore diagram of a 35 of cement on top of plug. Load the Apache requests a TA status for this well.  2020  ge and belief.  DATE 9-17-15  acheccorp.com_PHONE:575-441-7734 |
| 13. Describe proposed or comploof starting any proposed wo proposed completion or record Perfs 3876' – 3970'  Move in Lucky Well Service, POOH casing with packer fluid, pressure test starting any proposed wo proposed completion or record Perfs 3876' – 3970'  Move in Lucky Well Service, POOH casing with packer fluid, pressure test starting any proposed wo proposed completion or record Perfs 3876' – 3970'  Move in Lucky Well Service, POOH casing with packer fluid, pressure test starting any proposed wo prop | Rig Release Date:  Rig Release Date:  TITLE                                                                                                                                                                                                                                                                                                                                           | d give pertinent dates, including estimated date impletions: Attach wellbore diagram of a 35 of cement on top of plug. Load the Apache requests a TA status for this well.  2020  ge and belief.  DATE 9-17-15  acheccorp.com_PHONE:575-441-7734 |
| 13. Describe proposed or complete of starting any proposed wo proposed completion or record Perfs 3876' – 3970'  Move in Lucky Well Service, POOH casing with packer fluid, pressure test starting with packer fluid, pressure test starting with packer fluid. Signature Type or print name Jim Ellison                                                                                                                                                                                                                                                                                                                                                                                                                                                                                                                                                                                                                                                                                                                                                                                                                                                                                                                                                                                                                                                                                                                                                                                                                                                                                                                                                                                                                                                                                                                                                                                                                                                                                                                                                                                                                       | Rig Release Date:  Rig Release Date:  TITLE                                                                                                                                                                                                                                                                                                                                           | d give pertinent dates, including estimated date impletions: Attach wellbore diagram of a 35 of cement on top of plug. Load the Apache requests a TA status for this well.  2020  ge and belief.  DATE 9-17-15  acheccorp.com_PHONE:575-441-7734 |
| 13. Describe proposed or complete of starting any proposed wo proposed completion or record Perfs 3876' – 3970'  Move in Lucky Well Service, POOH casing with packer fluid, pressure test of the starting with packer fluid, pressure tes | eted operations. (Clearly state all pertinent details, and rk). SEE RULE 19.15.7.14 NMAC. For Multiple Completion.  with production equipment, & set CIBP @ 3860 with to 580 psi for 30 minutes with a loss of 10lbs.to 570.  This Approval of Temporary Abandonment Expires 9/16/2  Rig Release Date:  Bove is true and complete to the best of my knowledged.  TITLEInstrument Tech | d give pertinent dates, including estimated date impletions: Attach wellbore diagram of a 35 of cement on top of plug. Load the Apache requests a TA status for this well.  2020  ge and belief.  DATE 9-17-15  acheccorp.com_PHONE:575-441-7734 |
| 13. Describe proposed or complete of starting any proposed wo proposed completion or record Perfs 3876' – 3970'  Move in Lucky Well Service, POOH casing with packer fluid, pressure test of the starting with packer fluid pr | rk). SEE RULE 19.15.7.14 NMAC. For Multiple Completion.  with production equipment, & set CIBP @ 3860 with to 580 psi for 30 minutes with a loss of 10lbs.to 570.  This Approval of Temporary Abandonment Expires 9/16/2  Rig Release Date:  ### Rig Release Date:  ### TITLE Instrument Tech  E-mail address: _JD.Ellison@ap                                                         | d give pertinent dates, including estimated date impletions: Attach wellbore diagram of a 35 of cement on top of plug. Load the Apache requests a TA status for this well.  2020  ge and belief.  DATE 9-17-15  acheccorp.com_PHONE:575-441-7734 |