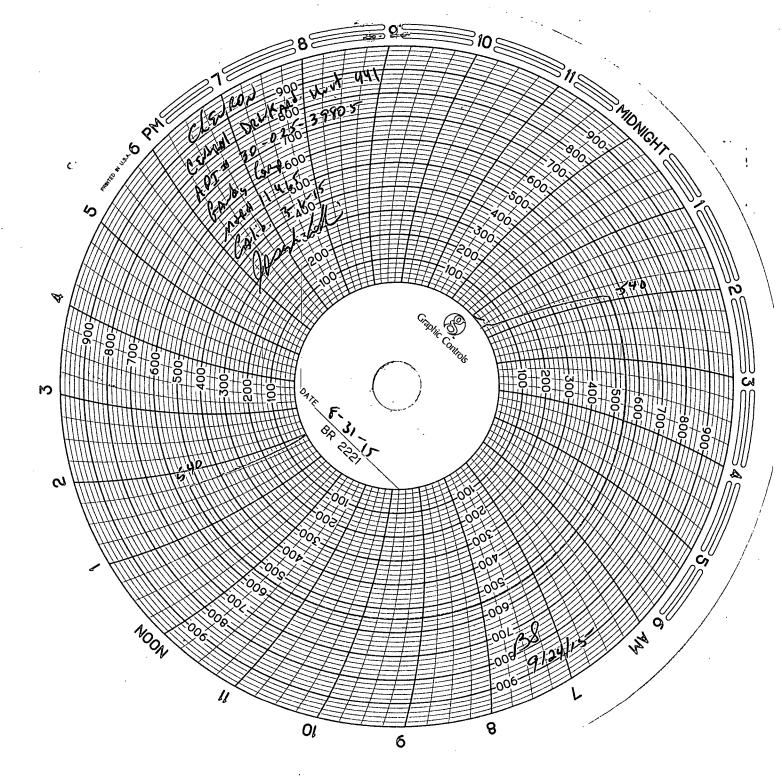

| Submit 1 Copy To Appropriate District                                                                                                                                                                                                                                                                                                                                                                                                                                                                                                                                                                                                                                                                                                                                                                                                                                                                                                                                                                                                                                                                                                                                                                                                                                                                                                                                                                                                                                                                                                                                                                                                                                                                                                                                                                                                                                                                                                                                                                                                                                                                                          | State of New Me<br>Energy, Minerals and Natu |                          |                                                            | Form C-103<br>Revised July 18, 2013 |
|--------------------------------------------------------------------------------------------------------------------------------------------------------------------------------------------------------------------------------------------------------------------------------------------------------------------------------------------------------------------------------------------------------------------------------------------------------------------------------------------------------------------------------------------------------------------------------------------------------------------------------------------------------------------------------------------------------------------------------------------------------------------------------------------------------------------------------------------------------------------------------------------------------------------------------------------------------------------------------------------------------------------------------------------------------------------------------------------------------------------------------------------------------------------------------------------------------------------------------------------------------------------------------------------------------------------------------------------------------------------------------------------------------------------------------------------------------------------------------------------------------------------------------------------------------------------------------------------------------------------------------------------------------------------------------------------------------------------------------------------------------------------------------------------------------------------------------------------------------------------------------------------------------------------------------------------------------------------------------------------------------------------------------------------------------------------------------------------------------------------------------|----------------------------------------------|--------------------------|------------------------------------------------------------|-------------------------------------|
| <u>District I</u> - (575) 393-6161<br>1625 N. French Dr., Hobbs, NM 88240<br><u>District II</u> - (575) 748-1283                                                                                                                                                                                                                                                                                                                                                                                                                                                                                                                                                                                                                                                                                                                                                                                                                                                                                                                                                                                                                                                                                                                                                                                                                                                                                                                                                                                                                                                                                                                                                                                                                                                                                                                                                                                                                                                                                                                                                                                                               | OIL CONSERVATION DIVISION                    |                          | WELL API NO.<br>3002539805                                 |                                     |
| 811 S. First St., Artesia, NM 88210<br><u>District III</u> - (505) 334-6178<br>1000 Rio Brazos Rd., Aztec, NM 87410                                                                                                                                                                                                                                                                                                                                                                                                                                                                                                                                                                                                                                                                                                                                                                                                                                                                                                                                                                                                                                                                                                                                                                                                                                                                                                                                                                                                                                                                                                                                                                                                                                                                                                                                                                                                                                                                                                                                                                                                            | 1220 South St. Francis Dr.                   |                          | 5. Indicate Type of Lease STATE FEE                        |                                     |
| District IV - (505) 476-3460<br>1220 S. St. Francis Dr., Santa Fe, NM 87505                                                                                                                                                                                                                                                                                                                                                                                                                                                                                                                                                                                                                                                                                                                                                                                                                                                                                                                                                                                                                                                                                                                                                                                                                                                                                                                                                                                                                                                                                                                                                                                                                                                                                                                                                                                                                                                                                                                                                                                                                                                    |                                              |                          | 6. State Oil & Gas Lease No.                               |                                     |
| SUNDRY NOTICES AND REPORTS ON WELLS (DO NOT USE THIS FORM FOR PROPOSALS TO DRILL OR TO DEEPEN OR PLUG BACK TO A                                                                                                                                                                                                                                                                                                                                                                                                                                                                                                                                                                                                                                                                                                                                                                                                                                                                                                                                                                                                                                                                                                                                                                                                                                                                                                                                                                                                                                                                                                                                                                                                                                                                                                                                                                                                                                                                                                                                                                                                                |                                              |                          | 7. Lease Name or Unit Agreement Name CENTRAL DRINKARD UNIT |                                     |
| DIFFERENT RESERVOIR. USE "APPLICATION FOR PERMIT" (FORM C-101) FOR SUCH PROPOSALS.)  1. Type of Well: Oil Well Gas Well X Other Injector                                                                                                                                                                                                                                                                                                                                                                                                                                                                                                                                                                                                                                                                                                                                                                                                                                                                                                                                                                                                                                                                                                                                                                                                                                                                                                                                                                                                                                                                                                                                                                                                                                                                                                                                                                                                                                                                                                                                                                                       |                                              |                          | 8. Well Number 441                                         |                                     |
| 2. Name of Operator CHEVRON U.S.A.                                                                                                                                                                                                                                                                                                                                                                                                                                                                                                                                                                                                                                                                                                                                                                                                                                                                                                                                                                                                                                                                                                                                                                                                                                                                                                                                                                                                                                                                                                                                                                                                                                                                                                                                                                                                                                                                                                                                                                                                                                                                                             | HOBBS OCC                                    |                          | 9. OGRID Number<br>4323                                    |                                     |
| 3. Address of Operator 15 SMITH ROAD MIDLAND, TX 79705                                                                                                                                                                                                                                                                                                                                                                                                                                                                                                                                                                                                                                                                                                                                                                                                                                                                                                                                                                                                                                                                                                                                                                                                                                                                                                                                                                                                                                                                                                                                                                                                                                                                                                                                                                                                                                                                                                                                                                                                                                                                         |                                              | 10. Pool name or Wildcat |                                                            |                                     |
| 4. Well Location  RECEIVED  Unit Letter_ D _:_932 _feet from the _N_ line and _558 _feet from the _W_ line                                                                                                                                                                                                                                                                                                                                                                                                                                                                                                                                                                                                                                                                                                                                                                                                                                                                                                                                                                                                                                                                                                                                                                                                                                                                                                                                                                                                                                                                                                                                                                                                                                                                                                                                                                                                                                                                                                                                                                                                                     |                                              |                          |                                                            |                                     |
| Section 32 Township 21S Range 37E NMPM County LEA                                                                                                                                                                                                                                                                                                                                                                                                                                                                                                                                                                                                                                                                                                                                                                                                                                                                                                                                                                                                                                                                                                                                                                                                                                                                                                                                                                                                                                                                                                                                                                                                                                                                                                                                                                                                                                                                                                                                                                                                                                                                              |                                              |                          |                                                            |                                     |
|                                                                                                                                                                                                                                                                                                                                                                                                                                                                                                                                                                                                                                                                                                                                                                                                                                                                                                                                                                                                                                                                                                                                                                                                                                                                                                                                                                                                                                                                                                                                                                                                                                                                                                                                                                                                                                                                                                                                                                                                                                                                                                                                | 11. Elevation <i>(Show whether D</i><br>3466 |                          | :.)<br>                                                    |                                     |
| NOTICE OF INTENTION TO: PERFORM REMEDIAL WORK  PLUG AND ABANDON  ALTERING CASING  ALTERING CASING ALTERING CASING ALTERING CASING ALTERING CASING ALTERING CASING ALTERING CASING ALTERING CASING |                                              |                          |                                                            |                                     |
| Spud Date: Rig Release Date:                                                                                                                                                                                                                                                                                                                                                                                                                                                                                                                                                                                                                                                                                                                                                                                                                                                                                                                                                                                                                                                                                                                                                                                                                                                                                                                                                                                                                                                                                                                                                                                                                                                                                                                                                                                                                                                                                                                                                                                                                                                                                                   |                                              |                          |                                                            |                                     |
| I hereby certify that the information                                                                                                                                                                                                                                                                                                                                                                                                                                                                                                                                                                                                                                                                                                                                                                                                                                                                                                                                                                                                                                                                                                                                                                                                                                                                                                                                                                                                                                                                                                                                                                                                                                                                                                                                                                                                                                                                                                                                                                                                                                                                                          | n above is true and complete to              | o the best of my kr      | nowledge ar                                                | nd belief.                          |
| SIGNATURE: A. Ga Sep. 2015                                                                                                                                                                                                                                                                                                                                                                                                                                                                                                                                                                                                                                                                                                                                                                                                                                                                                                                                                                                                                                                                                                                                                                                                                                                                                                                                                                                                                                                                                                                                                                                                                                                                                                                                                                                                                                                                                                                                                                                                                                                                                                     |                                              |                          |                                                            |                                     |
| Type or print name: Adriann Garcio                                                                                                                                                                                                                                                                                                                                                                                                                                                                                                                                                                                                                                                                                                                                                                                                                                                                                                                                                                                                                                                                                                                                                                                                                                                                                                                                                                                                                                                                                                                                                                                                                                                                                                                                                                                                                                                                                                                                                                                                                                                                                             | a E-mail address: Adriann.Ga                 | ırcia@chevron.cor        | n PHONE: 4                                                 | 432-687-7617                        |
| For State Use Only                                                                                                                                                                                                                                                                                                                                                                                                                                                                                                                                                                                                                                                                                                                                                                                                                                                                                                                                                                                                                                                                                                                                                                                                                                                                                                                                                                                                                                                                                                                                                                                                                                                                                                                                                                                                                                                                                                                                                                                                                                                                                                             |                                              |                          |                                                            |                                     |
| APPROVED BY: Bill Samanak TITLE Staff Manage DATE 9-24/5 Conditions of Approval (if any):                                                                                                                                                                                                                                                                                                                                                                                                                                                                                                                                                                                                                                                                                                                                                                                                                                                                                                                                                                                                                                                                                                                                                                                                                                                                                                                                                                                                                                                                                                                                                                                                                                                                                                                                                                                                                                                                                                                                                                                                                                      |                                              |                          |                                                            |                                     |