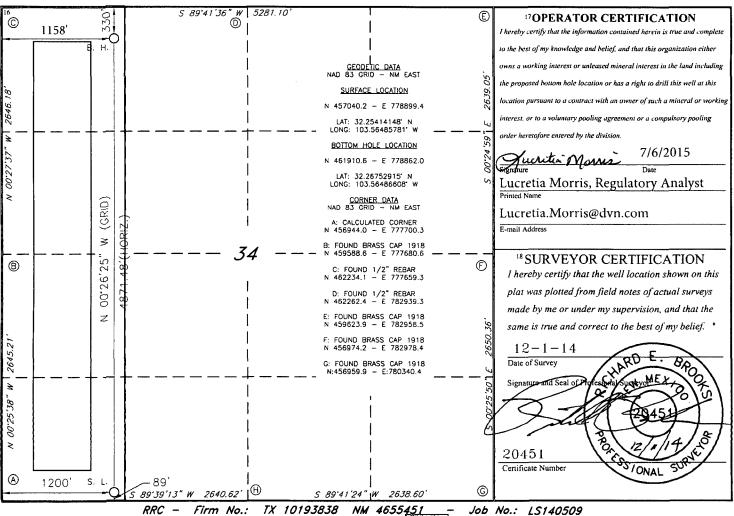

AMENDED REPORT

RECEIVE

WELL LOCATION AND ACREAGE DEDICATION PLAT

| <sup>1</sup> API Number<br>30-025-42420 |                                       |                                                       |               | <sup>2</sup> Pool Code<br>96193 |                       | <sup>3</sup> Pool Name<br>Brinninstool; Delaware |               |                |                                 |  |
|-----------------------------------------|---------------------------------------|-------------------------------------------------------|---------------|---------------------------------|-----------------------|--------------------------------------------------|---------------|----------------|---------------------------------|--|
| <sup>4</sup> Property Code<br>30884     |                                       | <sup>5</sup> Property Name THISTLE UNIT               |               |                                 |                       |                                                  |               |                | 6 Well Number<br>23 H           |  |
| 70GRID NO.<br>6137                      |                                       | SOperator Name DEVON ENERGY PRODUCTION COMPANY, L. P. |               |                                 |                       |                                                  |               |                | <sup>9</sup> Elevation<br>3632' |  |
|                                         |                                       |                                                       | ,             |                                 | <sup>10</sup> Surface | Location                                         |               |                |                                 |  |
| UL or lot no.                           | Section                               | Township                                              | Range         | Lot Idn                         | Feet from the         | North/South line                                 | Feet From the | East/West line | County                          |  |
| M                                       | 34                                    | 23S                                                   | 33E           |                                 | 89                    | SOUTH                                            | 1200          | WEST           | LEA                             |  |
|                                         | · · · · · · · · · · · · · · · · · · · |                                                       | 11            | Bottom H                        | ole Location          | If Different Fro                                 | om Surface    |                |                                 |  |
| UL or lot no.                           | Section                               | Township                                              | Range         | Lot Idn                         | Feet from the         | North/South line                                 | Feet from the | East/West line | County                          |  |
| D                                       | 34                                    | 23S                                                   | 33E           |                                 | 330                   | NORTH                                            | 1158          | WEST           | LEA                             |  |
| <sup>12</sup> Dedicated Acre            | 13 Joint                              | or Infill 14 (                                        | Consolidation | Code 15 C                       | Order No.             |                                                  |               |                |                                 |  |

No allowable will be assigned to this completion until all interest have been consolidated or a non-standard unit has been approved by the division.

PP: 89' FSL & 1200' FWL, Sec 34, T23S, R33E

Project Area: