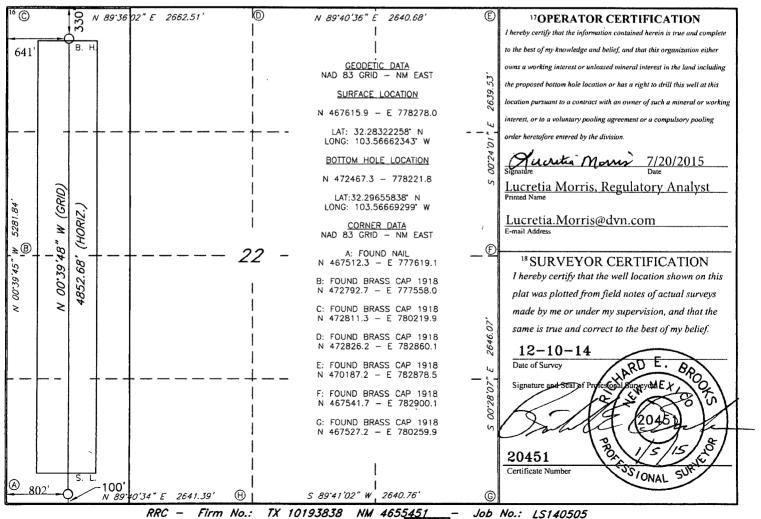

## RECEIVED

|                            |          | V                                      | VELL L        | OCATIO                 | N AND ACE     | REAGE DEDIC               | CATION PLA    | T              |                        |  |
|----------------------------|----------|----------------------------------------|---------------|------------------------|---------------|---------------------------|---------------|----------------|------------------------|--|
| <sup>1</sup> API Number    |          |                                        |               | <sup>2</sup> Pool Code | ÷             | <sup>3</sup> Pool Name    |               |                |                        |  |
| 30-025-42431               |          |                                        |               | 96724                  |               | Cruz; Delaware, Northeast |               |                |                        |  |
| <sup>4</sup> Property Code |          | 5 Property Name                        |               |                        |               |                           |               |                | 6 Well Number          |  |
| 30884                      |          | THISTLE UNIT                           |               |                        |               |                           |               |                | 26H                    |  |
| 7 OGRID NO.                |          | 8 Operator Name                        |               |                        |               |                           |               |                | <sup>9</sup> Elevation |  |
| 6137                       |          | DEVON ENERGY PRODUCTION COMPANY, L. P. |               |                        |               |                           |               |                | 3703'                  |  |
|                            |          |                                        |               |                        | 10 Surface    | Location                  |               |                |                        |  |
| UL or lot no.              | Section  | Township                               | Range         | Lot Idn                | Feet from the | North/South line          | Feet From the | East/West line | County                 |  |
| M                          | 22       | 23S                                    | 33E           |                        | 100           | SOUTH                     | 802           | WEST           | LEA                    |  |
|                            |          |                                        | 11 ]          | Bottom F               | Iole Location | If Different Fro          | om Surface    |                |                        |  |
| UL or lot no.              | Section  | Township                               | Range         | Lot Idn                | Feet from the | North/South line          | Feet from the | East/West line | County                 |  |
| D                          | 22       | 23S                                    | 33E           |                        | 330           | NORTH                     | 641           | WEST           | LEA                    |  |
| 12 Dedicated Acres         | 13 Joint | or Infill 14                           | Consolidation | Code 15                | Order No.     |                           |               |                |                        |  |
| 160                        |          |                                        |               |                        |               |                           |               |                |                        |  |