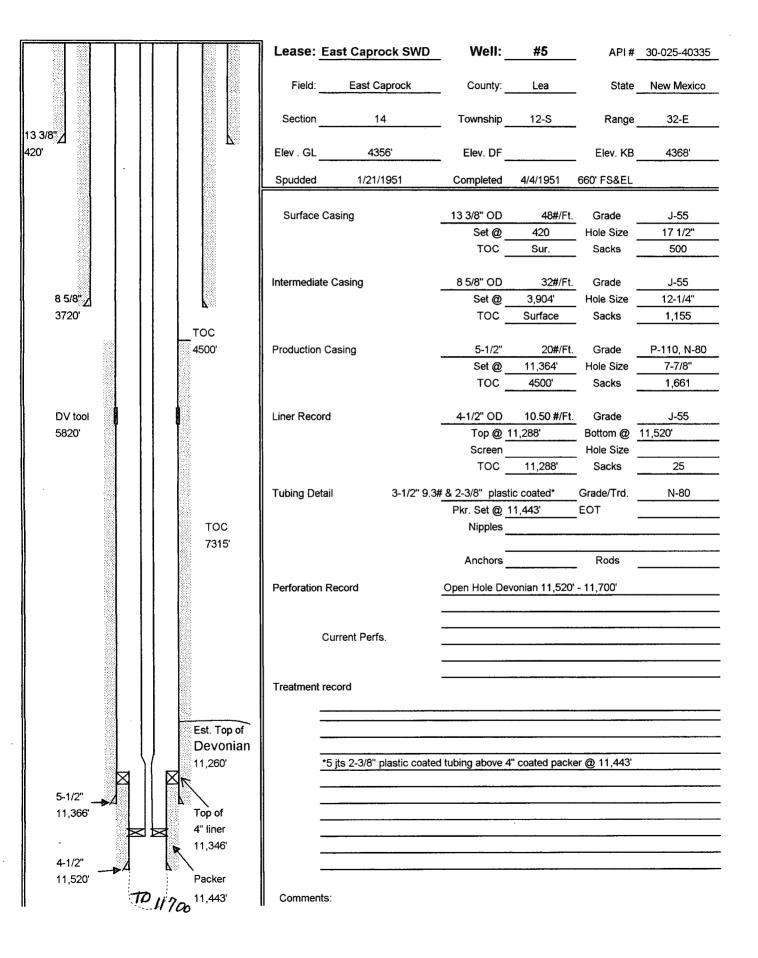

| Submit 3 Copies To Appropriate District Office                                                                                                                                                                                                                  | State of New Mexico                         | Form C-103                                |                                       |  |  |  |  |
|-----------------------------------------------------------------------------------------------------------------------------------------------------------------------------------------------------------------------------------------------------------------|---------------------------------------------|-------------------------------------------|---------------------------------------|--|--|--|--|
| District I                                                                                                                                                                                                                                                      | Energy, Minerals and Natural Resources      |                                           | October 13, 2009                      |  |  |  |  |
| 1625 N. French Dr., Hobbs, NM 88240<br>District II                                                                                                                                                                                                              |                                             | WELL API NO.                              |                                       |  |  |  |  |
| 1301 W. Grand Ave., Artesia, NM 88210                                                                                                                                                                                                                           | OIL CONSERVATION DIVI                       | 30-025-40335<br>5. Indicate Type of Lease |                                       |  |  |  |  |
| <u>District III</u><br>1000 Rio Brazos Rd., Aztec, NM 87410                                                                                                                                                                                                     | 1220 South St. Francis D                    | STATE   FEE                               |                                       |  |  |  |  |
| District IV                                                                                                                                                                                                                                                     | Santa Fe, NM 87505                          |                                           | 6. State Oil & Gas Lease No.          |  |  |  |  |
| 1220 S. St. Francis Dr., Santa Fe, NM<br>87505                                                                                                                                                                                                                  |                                             |                                           |                                       |  |  |  |  |
| SUNDRY NOT                                                                                                                                                                                                                                                      | CES AND REPORTS ON WELLS                    |                                           | 7. Lease Name or Unit Agreement Name  |  |  |  |  |
| (DO NOT USE THIS FORM FOR PROPOSALS TO DRILL OR TO DEEPEN OR PLUG BACK TO A DIFFERENT RESERVOIR. USE "APPLICATION FOR PERMIT" (FORM C-101) FOR SUCH PROPOSALS.)  1. Type of Well: Oil Well Gas Well Other - SWD HOBBS OF                                        |                                             |                                           | East Caprock SWD                      |  |  |  |  |
| PROPOSALS.)                                                                                                                                                                                                                                                     | 0. 11. 1. 5                                 |                                           |                                       |  |  |  |  |
|                                                                                                                                                                                                                                                                 | 8. Well Number 5                            |                                           |                                       |  |  |  |  |
| 2. Name of Operator                                                                                                                                                                                                                                             | 9. OGRID Number                             |                                           |                                       |  |  |  |  |
| 2. Name of Operator PALADIN ENERGY CORP.  3. Address of Operator                                                                                                                                                                                                |                                             |                                           | 164070<br>10. Pool name or Wildcat    |  |  |  |  |
| 10290 Monroe Drive, Suite 301, Dallas, Texas 75229                                                                                                                                                                                                              |                                             |                                           | Caprock:Devonian, East (8930)         |  |  |  |  |
| 4. Well Location                                                                                                                                                                                                                                                | 956                                         | JAIN E.                                   |                                       |  |  |  |  |
| Unit LetterB_: 930feet from theNorth line and2290feet from theNine                                                                                                                                                                                              |                                             |                                           |                                       |  |  |  |  |
| Section 14 Township 12S Range 32E NMPM Lea County                                                                                                                                                                                                               |                                             |                                           |                                       |  |  |  |  |
| 11. Elevation (Show whether DR, RKB, RT, GR, etc.) 4356' GR                                                                                                                                                                                                     |                                             |                                           |                                       |  |  |  |  |
| 4530 UK                                                                                                                                                                                                                                                         |                                             |                                           |                                       |  |  |  |  |
| 12. Check Appropriate Box to Indicate Nature of Notice, Report or Other Data                                                                                                                                                                                    |                                             |                                           |                                       |  |  |  |  |
|                                                                                                                                                                                                                                                                 |                                             |                                           | •                                     |  |  |  |  |
| NOTICE OF IN                                                                                                                                                                                                                                                    |                                             | SUB:<br>EDIAL WORI                        | SEQUENT REPORT OF:                    |  |  |  |  |
| PERFORM REMEDIAL WORK                                                                                                                                                                                                                                           | <del></del>                                 |                                           |                                       |  |  |  |  |
| TEMPORARILY ABANDON                                                                                                                                                                                                                                             |                                             |                                           |                                       |  |  |  |  |
| DOWNHOLE COMMINGLE                                                                                                                                                                                                                                              | WOETIFLE COMPE CAS                          | ING/CEIVIEIV                              | 1308                                  |  |  |  |  |
|                                                                                                                                                                                                                                                                 |                                             |                                           |                                       |  |  |  |  |
| OTHER: Pull & Replace Plugged Tubing                                                                                                                                                                                                                            |                                             |                                           |                                       |  |  |  |  |
| 13. Describe proposed or completed operations. (Clearly state all pertinent details, and give pertinent dates, including estimated date of starting any proposed work). SEE RULE 1103. For Multiple Completions: Attach wellbore diagram of proposed completion |                                             |                                           |                                       |  |  |  |  |
| or recompletion.                                                                                                                                                                                                                                                |                                             |                                           |                                       |  |  |  |  |
|                                                                                                                                                                                                                                                                 |                                             |                                           |                                       |  |  |  |  |
| •                                                                                                                                                                                                                                                               |                                             |                                           | g and packer. Test and inspect tubing |  |  |  |  |
| coming out of the hole. Check for plugged tubing joints. GBIH with 3-1/2" tubing and 2-3/8" cross over joints and set 4"                                                                                                                                        |                                             |                                           |                                       |  |  |  |  |
| packer inside liner at 11,443' (open hole from 11,520' – 11,700'). Acidize open hole with 3500 gallons of 15% HCL. Test                                                                                                                                         |                                             |                                           |                                       |  |  |  |  |
| and chart annulus above packer to 500 psi for 30 minutes. R/D Pulling Unit, N/U wellhead. Re-start SWD operations. Order SWD 1309.                                                                                                                              |                                             |                                           |                                       |  |  |  |  |
| Older 5 W.D. 1505.                                                                                                                                                                                                                                              |                                             |                                           |                                       |  |  |  |  |
|                                                                                                                                                                                                                                                                 |                                             | 7                                         | 0.4                                   |  |  |  |  |
|                                                                                                                                                                                                                                                                 |                                             | Conditio                                  | n of Approval: notify                 |  |  |  |  |
| Spud Date:                                                                                                                                                                                                                                                      | Rig Release Date:                           | OCD H                                     | obbs office 24 hours                  |  |  |  |  |
| prior of running MIT Test & Chart                                                                                                                                                                                                                               |                                             |                                           |                                       |  |  |  |  |
|                                                                                                                                                                                                                                                                 |                                             |                                           | 11.00                                 |  |  |  |  |
| I hereby certify that the information                                                                                                                                                                                                                           | above is true and complete to the best of t | ny knowledg                               | e and belief.                         |  |  |  |  |
|                                                                                                                                                                                                                                                                 | flarones V.P. Expl                          | oration & Pro                             | oduction 9/22/2015                    |  |  |  |  |
| · · · · · · · · · · · · · · · · · · ·                                                                                                                                                                                                                           |                                             |                                           |                                       |  |  |  |  |
| SIGNATURE DATE David Plaisance dplaisance@paladinenergy.com 214-654-0132<br>Type or print name E-mail address: PHONE:                                                                                                                                           |                                             |                                           |                                       |  |  |  |  |
| Type or print name                                                                                                                                                                                                                                              | •                                           |                                           |                                       |  |  |  |  |
| For State Use Only                                                                                                                                                                                                                                              |                                             |                                           |                                       |  |  |  |  |
| APPROVED BY: Maley & Stown THILE Dist Supervisor DATE 9/28/2015                                                                                                                                                                                                 |                                             |                                           |                                       |  |  |  |  |
| Conditions of Approval (if arty):                                                                                                                                                                                                                               |                                             |                                           |                                       |  |  |  |  |
| •                                                                                                                                                                                                                                                               |                                             |                                           |                                       |  |  |  |  |

## Paladin Pulling Report ( ) Well Servicing, Workover & Completion Record

| LEASE                                                                 | East Caprock SWD                      | _WELL NO         | 5                  | DATE(S)                               | 5/18/2012   |  |  |  |  |
|-----------------------------------------------------------------------|---------------------------------------|------------------|--------------------|---------------------------------------|-------------|--|--|--|--|
| FIELD                                                                 | East Caprock                          | COUNTY           | Lea                | STATE                                 | N.M.        |  |  |  |  |
| CONTRACTOR                                                            | Joe's                                 | SUPERVISOR       | Ronnie Rogers      |                                       |             |  |  |  |  |
| WORK SUMMARY                                                          |                                       |                  |                    |                                       |             |  |  |  |  |
| RU & TIH w/ 100 jts 3 1/2 IPC tbg. ND Bop. NU wellhead. RU pumptruck. |                                       |                  |                    |                                       |             |  |  |  |  |
| Pumped 128 bbls pa                                                    | acker fluid. ND wellhe                | ad. Set packer v | v/ 15 pts compre   | ession @                              |             |  |  |  |  |
| 11443'. NU wellhea                                                    | d. Pumped 4 bbls pac                  | ker fluid. Press | ure test csg to 50 | 00#.                                  |             |  |  |  |  |
| RD pumptruck.                                                         | RDMO!                                 |                  |                    |                                       |             |  |  |  |  |
|                                                                       |                                       |                  |                    | · · · · · · · · · · · · · · · · · · · |             |  |  |  |  |
| Tbg Design:                                                           |                                       |                  |                    |                                       |             |  |  |  |  |
| 363 jts - 3 1/2 L-80                                                  | IPC Tbg 112                           | 76.92            | 11276.92           |                                       |             |  |  |  |  |
| 1 -31/2 x 27                                                          |                                       | .50              | 11227.42           |                                       | • .         |  |  |  |  |
| 1 - 27/8 x 23                                                         |                                       | .50              | 11277.92           |                                       |             |  |  |  |  |
| 5 jts - 2 3/8 J-55                                                    |                                       | 57.44            | 11435.36           |                                       | , ·         |  |  |  |  |
| 1 - 2 3/8 x 1 1                                                       | <del></del>                           | .50              | 11435.86           |                                       |             |  |  |  |  |
| 1 - 4" Arrowse                                                        | et 1X Pkr.                            | 7.00             | 11442.86           |                                       |             |  |  |  |  |
|                                                                       |                                       |                  |                    |                                       | <u> </u>    |  |  |  |  |
|                                                                       | · · · · · · · · · · · · · · · · · · · |                  | <del></del>        |                                       |             |  |  |  |  |
| DAILY COOTS:                                                          |                                       |                  |                    |                                       |             |  |  |  |  |
| DAILY COSTS:                                                          |                                       |                  | J                  |                                       | 400454      |  |  |  |  |
| ROAD, LOCATIONS & D                                                   | ANIAGES                               | 6930             | 1                  | JLARS                                 | 129151      |  |  |  |  |
| RIG COST                                                              |                                       | 525              | 1                  | LHEAD EQUIPMENT                       | 3074        |  |  |  |  |
| EQUIPMENT RENTAL                                                      |                                       | 523              | 1                  | SURFACE EQUIPMENT                     |             |  |  |  |  |
| LOGGING & PERFORAT                                                    | ING                                   |                  | 1                  | FICIAL LIFT EQUIPMENT                 |             |  |  |  |  |
| STIMULATION TRUCKING & TRANSPORT                                      | DETATION -                            | 1400             | 1                  | KER RODS                              |             |  |  |  |  |
| TRUCKING & TRANSPO                                                    | KIATION                               | 1400             | 1                  | SSURE VESSELS                         |             |  |  |  |  |
| COMPLETION FLUIDS                                                     |                                       | 1650             | 1                  | WLINES                                |             |  |  |  |  |
| CONTRACT & COMPAN                                                     | Y WERVICES                            | 6804             | 1                  | ALLATION                              |             |  |  |  |  |
| MISCELLANEOUS SUPF                                                    |                                       | 571              | 1                  | IGS, VALVES, ETC.                     |             |  |  |  |  |
| ENGR. & SUPERVISION                                                   |                                       | 800              | 1                  | ERS, LACT, ETC.                       |             |  |  |  |  |
| CASING                                                                |                                       |                  |                    | •                                     |             |  |  |  |  |
|                                                                       | <del></del>                           |                  | TOTA               | AL DAILY COST                         | 150905      |  |  |  |  |
|                                                                       |                                       |                  | CUM                | ULATIVE COST                          | 421098      |  |  |  |  |
|                                                                       |                                       | 14/511           | 252222             |                                       |             |  |  |  |  |
| PULLED                                                                | FROM WELL                             | <del></del>      | RECORD<br>QUIPMENT |                                       | RUN IN WELL |  |  |  |  |
|                                                                       |                                       |                  |                    |                                       |             |  |  |  |  |
|                                                                       |                                       |                  |                    |                                       |             |  |  |  |  |
|                                                                       |                                       | · <del></del>    | 1.111              |                                       |             |  |  |  |  |
|                                                                       |                                       |                  |                    |                                       |             |  |  |  |  |