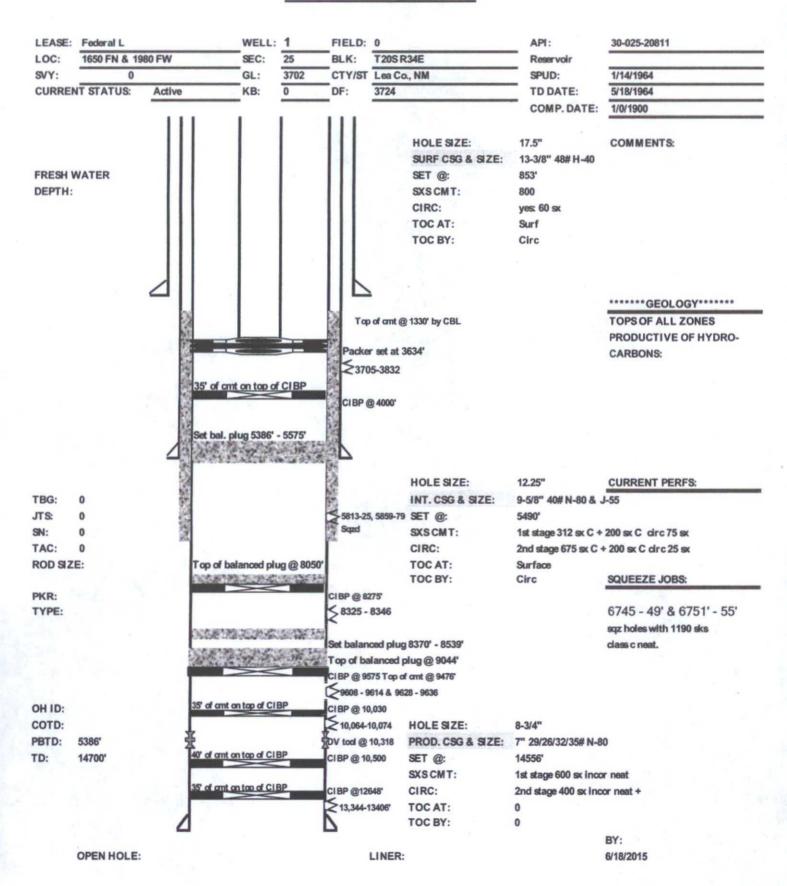

UBMITTED \*\* OPERATOR-SL

Title 18 U.S.C. Section 1001 and Title 43 U.S.C. Section 1212, make it a crime for any person knowingly and willfully to grave with States any false, fictitious or fraudulent statements or representations as to any matter withi

E-PERMITTING - - New Well

Cancl Well\_

Comp

CSNG\_ Add NIAW INIAII Dacama

Create Pool



## Additional data for EC transaction #312736 that would not fit on the form

## 32. Additional remarks, continued

wellhead. Pumped out plug and perform injectivity test. Performed Mechanical Integrity Test (MIT) on casing (witness: Bill Sonnamaker, OCD), holding 500# for 30 minutes and recorded on chart. RDMO workover rig and rental tools. Turned well to injection. Attachments:

Current Wellbore Diagram MIT Chart



## CURRENT WELLBORE DIAGRAM