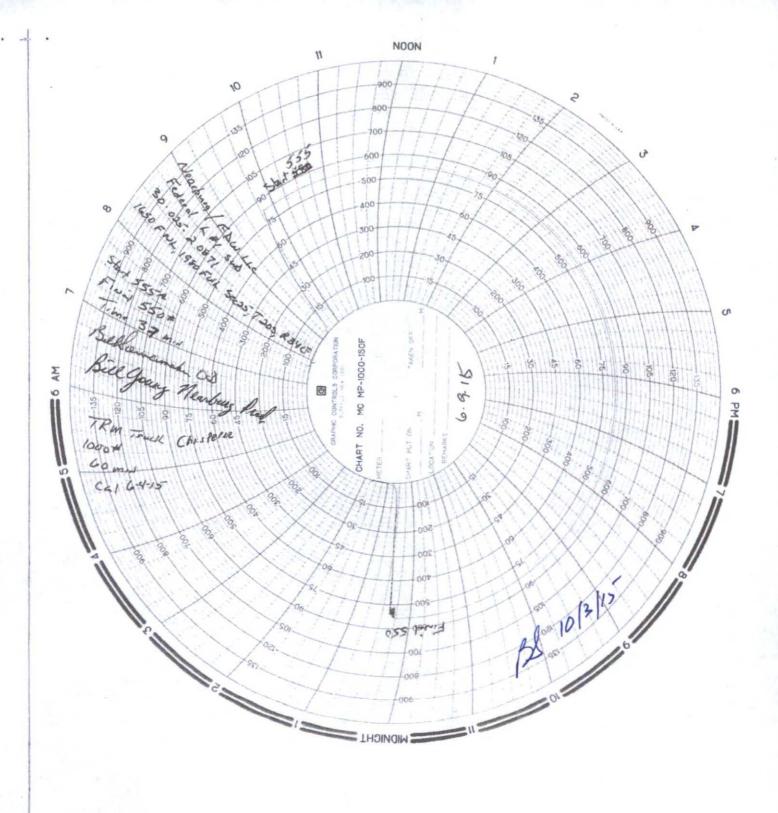

## 32. Additional remarks, continued

wellhead. Pumped out plug and perform injectivity test. Performed Mechanical Integrity Test (MIT) on casing (witness: Bill Sonnamaker, OCD), holding 500# for 30 minutes and recorded on chart. RDMO workover rig and rental tools. Turned well to injection. Attachments:

Current Wellbore Diagram MIT Chart