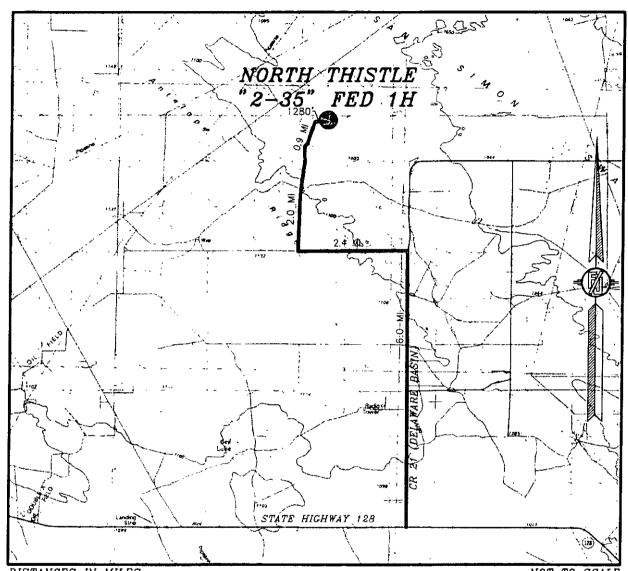

### SECTION 2, TOWNSHIP 23 SOUTH, RANGE 33 EAST, N.M.P.M. LEA COUNTY, STATE OF NEW MEXICO VICINITY MAP

DISTANCES IN MILES

DERECTIONS TO LOCATION
FROM THE INTERSECTION OF STATE HIGHWAY 128 AND CR 21
(DELAWARE BASIN ROAD) GO NORTH ON CR 21 APPROX. 6.0 MILES
TO A LEASE ROAD ON LEFT (WEST), TURN WEST GO APPROX. 2.4
MILES TO A LEASE ROAD ON RIGHT (NORTH), TURN NORTH GO
APPROX. 2.0 MILES TO A FRAC POND, PASS FRAC POND NORTH IS A
LEASE ROAD GOING NORTH AND BEGIN LPGRADE ON LEASE ROAD, GO
NORTH APPROX. 0.9 MILE TO A ROAD LATH WITH RED & WHITE
FLAGGING ON RIGHT (EAST) AND THE END OF LPGRADE, GO EAST
FOLLOW ROAD LATHS APPROX. 1280' TO THE SOUTHWEST PAD
CORNER FOR THIS LOCATION.

NOT TO SCALE

DEVON ENERGY PRODUCTION COMPANY, L.P.

NORTH THISTLE "2-35" FED 1H
LOCATED 505 FT. FROM THE NORTH LINE
AND 2080 FT. FROM THE EAST LINE OF
SECTION 2, TOWNSHIP 23 SOUTH,
RANGE 33 EAST, N.M.P.M.
LEA COUNTY, STATE OF NEW MEXICO

MARCH 25, 2015

SURVEY NO. 3802,

MADRON SURVEYING, INC. 501 SOUTH CARAL CARLSBAD, NEW MEXICO