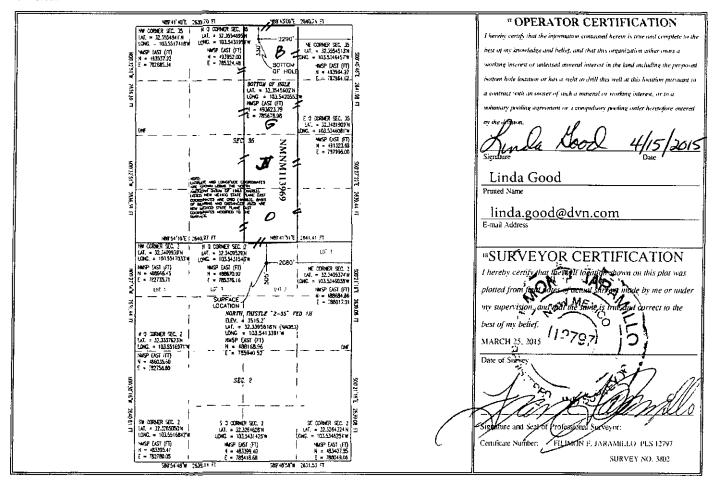

> 1220 South St. Francis Dr. Santa Fe, NM 87505

WELL LOCATION AND ACREAGE DEDICATION PLAT

Form C-102

Submit one copy to appropriate

RECEIVED

District Office

☐ AMENDED REPORT

| 30-025- 42-831<br>Property Code |          |                                       | 7            | ' Pool Cod<br>'320             | e                     | Pool Name        |               |                |               |  |
|---------------------------------|----------|---------------------------------------|--------------|--------------------------------|-----------------------|------------------|---------------|----------------|---------------|--|
|                                 |          |                                       |              | 7320 Brinninstool; Bone Spring |                       |                  |               |                |               |  |
| * Property Code<br>* 3/5296     |          |                                       |              | 5 Property Name                |                       |                  |               |                | * Well Number |  |
|                                 |          |                                       |              | NO                             |                       | 1H               |               |                |               |  |
| OGRID No.                       |          |                                       |              |                                | * Elevation           |                  |               |                |               |  |
| 6137                            |          | DEVON ENERGY PRODUCTION COMPANY, L.P. |              |                                |                       |                  |               |                | 3515.2        |  |
|                                 |          |                                       |              |                                | <sup>10</sup> Surface | Location         |               |                |               |  |
| UL or lot no.                   | Section  | Township                              | Range        | Lot Idn                        | Feet from the         | North/South line | Feet from the | East/West line | County        |  |
| 2 <b>B</b>                      | 2        | 23 S                                  | 33E          | 2                              | 505                   | NORTH            | 2080          | EAST           | LEA           |  |
| 4                               |          | 4                                     | " Bo         | ttom Hol                       | e Location It         | Different Fro    | m Surface     |                |               |  |
| UL or lot no.                   | Section  | Township                              | Range        | Lot Idn                        | Feet from the         | North/South line | Feet from the | East/West line | County        |  |
| В                               | 35       | 22 S                                  | 33 E         |                                | 330                   | NORTH            | 2290          | EAST           | LEA           |  |
| 12 Dedicated Acres              | i Dint o | r Infill " Co                         | onsolidation | Code 15 Or                     | der No.               |                  | <del></del>   |                |               |  |
| 160,00                          |          |                                       |              |                                |                       |                  |               |                |               |  |

No allowable will be assigned to this completion until all interests have been consolidated or a non-standard unit has been approved by the division.