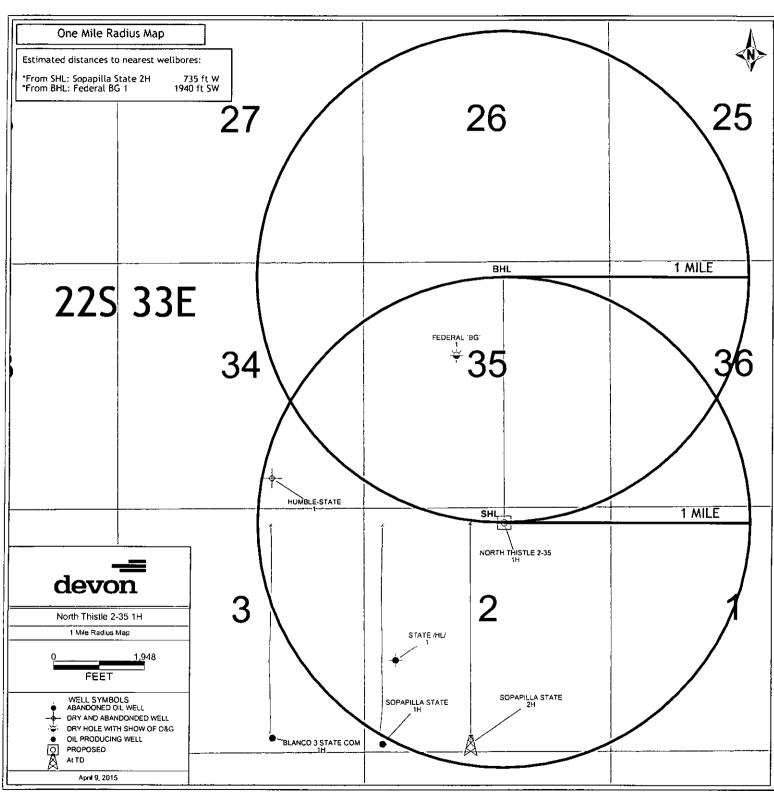

> 1220 South St. Francis Dr. Santa Fe, NM 87505

WELL LOCATION AND ACREAGE DEDICATION PLAT

Form C-102

Submit one copy to appropriate

RECEIVED

District Office

☐ AMENDED REPORT

| 30-025- 42-831<br>Property Code |          |                                       | 7            | ' Pool Cod<br>'320             | e                     | Pool Name        |               |                |               |  |
|---------------------------------|----------|---------------------------------------|--------------|--------------------------------|-----------------------|------------------|---------------|----------------|---------------|--|
|                                 |          |                                       |              | 7320 Brinninstool; Bone Spring |                       |                  |               |                |               |  |
| * Property Code<br>* 3/5296     |          |                                       |              | 5 Property Name                |                       |                  |               |                | * Well Number |  |
|                                 |          |                                       |              | NO                             |                       | 1H               |               |                |               |  |
| OGRID No.                       |          |                                       |              |                                | * Elevation           |                  |               |                |               |  |
| 6137                            |          | DEVON ENERGY PRODUCTION COMPANY, L.P. |              |                                |                       |                  |               |                | 3515.2        |  |
|                                 |          |                                       |              |                                | <sup>10</sup> Surface | Location         |               |                |               |  |
| UL or lot no.                   | Section  | Township                              | Range        | Lot Idn                        | Feet from the         | North/South line | Feet from the | East/West line | County        |  |
| 2 <b>B</b>                      | 2        | 23 S                                  | 33E          | 2                              | 505                   | NORTH            | 2080          | EAST           | LEA           |  |
| 4                               |          | 4                                     | " Bo         | ttom Hol                       | e Location It         | Different Fro    | m Surface     |                |               |  |
| UL or lot no.                   | Section  | Township                              | Range        | Lot Idn                        | Feet from the         | North/South line | Feet from the | East/West line | County        |  |
| В                               | 35       | 22 S                                  | 33 E         |                                | 330                   | NORTH            | 2290          | EAST           | LEA           |  |
| 12 Dedicated Acres              | i Dint o | r Infill " Co                         | onsolidation | Code 15 Or                     | der No.               |                  | <del></del>   |                |               |  |
| 160,00                          |          |                                       |              |                                |                       |                  |               |                |               |  |