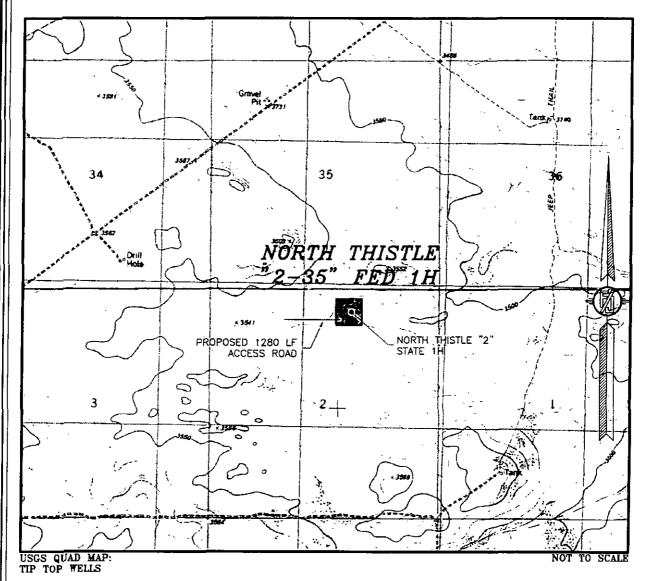

### SECTION 2, TOWNSHIP 23 SOUTH, RANGE 33 EAST, N.M.P.M. LEA COUNTY, STATE OF NEW MEXICO VICINITY MAP

DISTANCES IN MILES

DERECTIONS TO LOCATION
FROM THE INTERSECTION OF STATE HIGHWAY 128 AND CR 21
(DELAWARE BASIN ROAD) GO NORTH ON CR 21 APPROX. 6.0 MILES
TO A LEASE ROAD ON LEFT (WEST), TURN WEST GO APPROX. 2.4
MILES TO A LEASE ROAD ON RIGHT (NORTH), TURN NORTH GO
APPROX. 2.0 MILES TO A FRAC POND, PASS FRAC POND NORTH IS A
LEASE ROAD GOING NORTH AND BEGIN LPGRADE ON LEASE ROAD, GO
NORTH APPROX. 0.9 MILE TO A ROAD LATH WITH RED & WHITE
FLAGGING ON RIGHT (EAST) AND THE END OF LPGRADE, GO EAST
FOLLOW ROAD LATHS APPROX. 1280' TO THE SOUTHWEST PAD
CORNER FOR THIS LOCATION.

NOT TO SCALE

DEVON ENERGY PRODUCTION COMPANY, L.P.

NORTH THISTLE "2-35" FED 1H
LOCATED 505 FT. FROM THE NORTH LINE
AND 2080 FT. FROM THE EAST LINE OF
SECTION 2, TOWNSHIP 23 SOUTH,
RANGE 33 EAST, N.M.P.M.
LEA COUNTY, STATE OF NEW MEXICO

MARCH 25, 2015

SURVEY NO. 3802,

MADRON SURVEYING, INC. 501 SOUTH CARAL CARLSBAD, NEW MEXICO