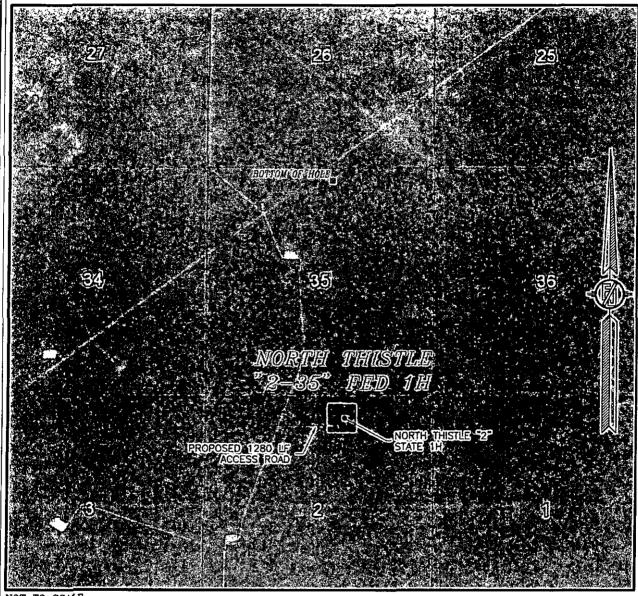

# SECTION 2, TOWNSHIP 23 SOUTH, RANGE 33 EAST, N.M.P.M. LEA COUNTY, STATE OF NEW MEXICO AERIAL PHOTO

NOT TO SCALE AERIAL PHOTO: GOOGLE EARTH FEBRUARY 2014

DEVON ENERGY PRODUCTION COMPANY, L.P.

NORTH THISTLE "2-35" FED 1H

LOCATED 505 FT. FROM THE NORTH LINE
AND 2080 FT. FROM THE EAST LINE OF
SECTION 2, TOWNSHIP 23 SOUTH,
RANGE 33 EAST, N.M.P.M.
LEA COUNTY, STATE OF NEW MEXICO

MARCH 25, 2015

SURVEY NO. 3802

MADRON SURVEYING, INC. 501 SOUTH CANAL CARLSBAD, NEW MEXICO