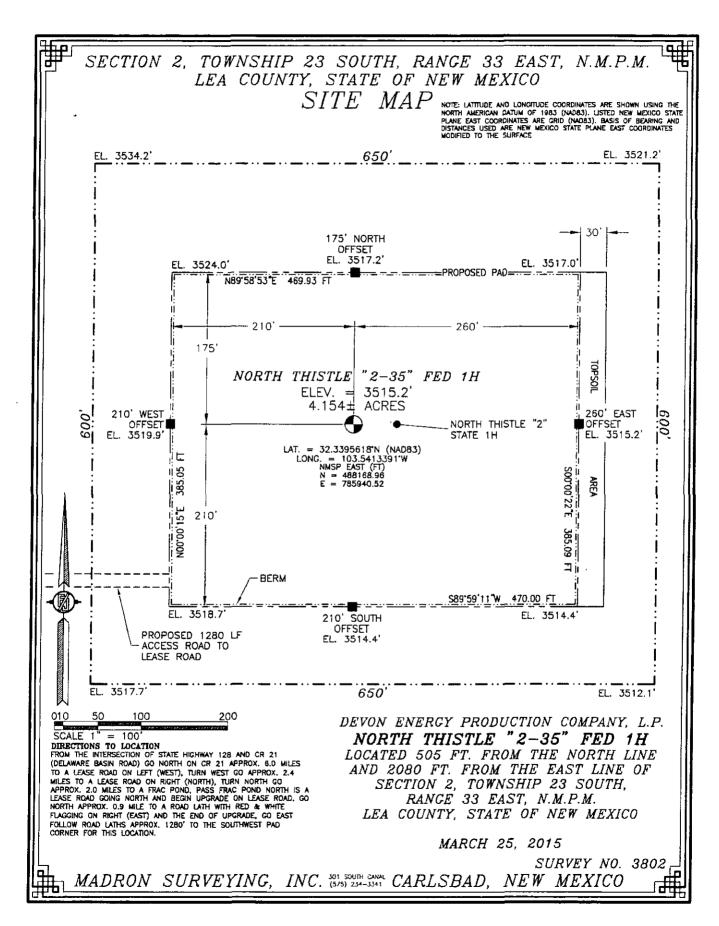

# SECTION 2, TOWNSHIP 23 SOUTH, RANGE 33 EAST, N.M.P.M. LEA COUNTY, STATE OF NEW MEXICO LOCATION VERIFICATION MAP

94

DEVON ENERGY PRODUCTION COMPANY, L.P.

NORTH THISTLE. "2-35" FED 1H

LOCATED 505 FT. FROM THE NORTH LINE
AND 2080 FT. FROM THE EAST LINE OF

SECTION 2, TOWNSHIP 23 SOUTH,

RANGE 33 EAST, N.M.P.M.

LEA COUNTY, STATE OF NEW MEXICO

MARCH 25, 2015

SURVEY NO. 3802

MADRON SURVEYING, INC. SOI SOUTH CANAL CARLSBAD, NEW MEXICO.