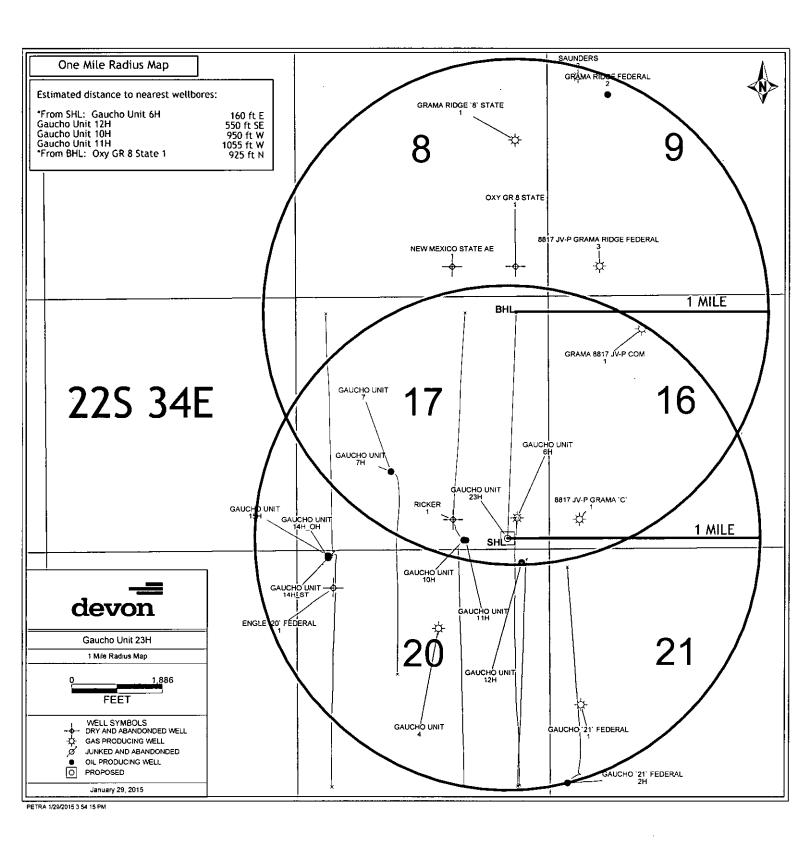

## WELL LOCATION AND ACREAGE DEDICATION PLAT

| 30-024- 4-281          | <sup>1</sup> Pool Code<br>97922 | <sup>3</sup> Pool Name<br>WC-025 G-06 S223421L; BONE SPRING |   |  |  |  |
|------------------------|---------------------------------|-------------------------------------------------------------|---|--|--|--|
| Property Code          | •                               | <sup>3</sup> Property Name GAUCHO UNIT                      |   |  |  |  |
| <sup>7</sup> OGRID No. | * Opera                         | <sup>a</sup> Operator Name                                  |   |  |  |  |
| 6137                   | DEVON ENERGY PROD               | 3470.1                                                      |   |  |  |  |
|                        | 10 CE-                          | an I continu                                                | 1 |  |  |  |

Surface Location

|                                                  | UL or fot no.<br>P | Section<br>17 | Township<br>22 S | Range<br>34 E | Lot Idn | Feet from the 225 | North/South line SOUTH | Feet from the<br>870 | East/West line<br>EAST | County<br>LEA |
|--------------------------------------------------|--------------------|---------------|------------------|---------------|---------|-------------------|------------------------|----------------------|------------------------|---------------|
| " Bottom Hole Location If Different From Surface |                    |               |                  |               |         |                   |                        |                      |                        |               |

| " Bottom Hole Location It Different From Surface                         |         |          |       |         |               |                  |               |                |        |  |
|--------------------------------------------------------------------------|---------|----------|-------|---------|---------------|------------------|---------------|----------------|--------|--|
| UL or lot no.                                                            | Section | Township | Range | Lot Ida | Feet from the | North/South line | Feet from the | East/West line | County |  |
| A                                                                        | 17      | 22 S     | 34 E  |         | 330           | NORTH            | 660           | EAST           | LEA    |  |
| 13 Dedicated Acres 13 Joint or Infill 14 Consolidation Code 15 Order No. |         |          |       |         |               |                  |               |                |        |  |
| 160                                                                      |         |          |       |         |               |                  |               |                |        |  |

No allowable will be assigned to this completion until all interests have been consolidated or a non-standard unit has been approved by the division.