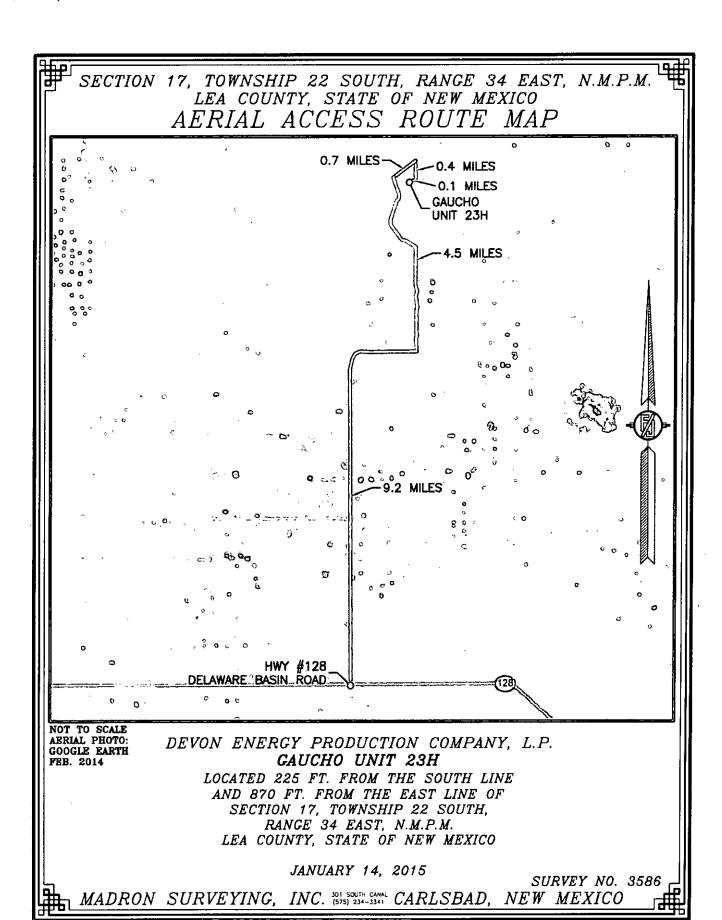

## SECTION 17, TOWNSHIP 22 SOUTH, RANGE 34 EAST, N.M.P.M. LEA COUNTY, STATE OF NEW MEXICO

VICINITY MAP

DISTANCES IN MILES

NOT TO SCALE

DIRECTIONS TO LOCATION
FROM THE INTERSECTION OF STATE HMY 128 & DELAWARE BASIN
ROAD GO NORTH THEN EAST ON DELAWARE BASIN ROAD APPROX. 8.2
MILES TO A LEASE ROAD ON LEFT (NORTH) TURN NORTH FOLLOW
LEASE ROAD NORTHWEST PASS FRAC POND APPROX. 4.5 MILES TO A
4 WAY INTERSECTION TURN RIGHT (NORTHEAST) GO APPROX. 0.7
MILES TO A LEASE ROAD ON RIGHT (SOUTH) TURN SOUTH GO
APPROX. 0.4 MILES TURN RIGHT (WEST) GO 0.1 MILES TO EXISTING
PAD LOCATION IS 250' SOUTH OF PAD

DEVON ENERGY PRODUCTION COMPANY, L.P. GAUCHO UNIT 23H

LOCATED 225 FT. FROM THE SOUTH LINE AND 870 FT. FROM THE EAST LINE OF SECTION 17, TOWNSHIP 22 SOUTH, RANGE 34 EAST, N.M.P.M. LEA COUNTY, STATE OF NEW MEXICO

JANUARY 14, 2015

SURVEY NO. 3586

MADRON SURVEYING, INC. 301 SOUTH CARLSBAD, NEW MEXICO