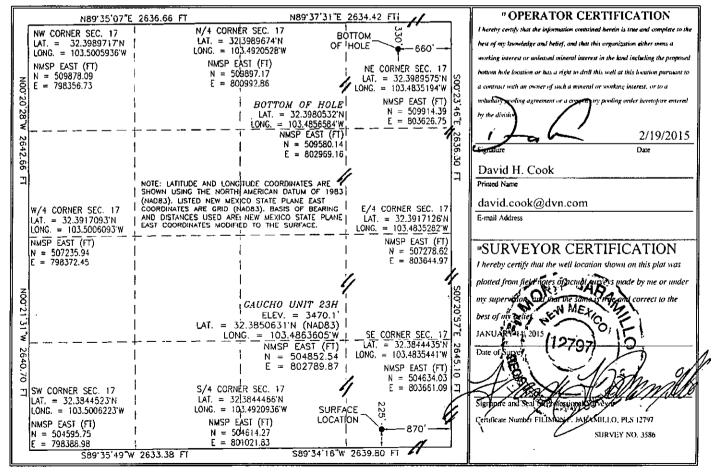

## WELL LOCATION AND ACREAGE DEDICATION PLAT

| 30-024- 4-281          | <sup>1</sup> Pool Code<br>97922 | <sup>3</sup> Pool Name<br>WC-025 G-06 S223421L; BONE SPRING |   |  |  |  |
|------------------------|---------------------------------|-------------------------------------------------------------|---|--|--|--|
| Property Code          | •                               | <sup>3</sup> Property Name GAUCHO UNIT                      |   |  |  |  |
| <sup>7</sup> OGRID No. | * Opera                         | <sup>a</sup> Operator Name                                  |   |  |  |  |
| 6137                   | DEVON ENERGY PROD               | 3470.1                                                      |   |  |  |  |
|                        | 10 CE-                          | an I continu                                                | 1 |  |  |  |

Surface Location

|                                                  | UL or fot no.<br>P | Section<br>17 | Township<br>22 S | Range<br>34 E | Lot Idn | Feet from the 225 | North/South line SOUTH | Feet from the<br>870 | East/West line<br>EAST | County<br>LEA |
|--------------------------------------------------|--------------------|---------------|------------------|---------------|---------|-------------------|------------------------|----------------------|------------------------|---------------|
| " Bottom Hole Location If Different From Surface |                    |               |                  |               |         |                   |                        |                      |                        |               |

| " Bottom Hole Location It Different From Surface                         |         |          |       |         |               |                  |               |                |        |  |
|--------------------------------------------------------------------------|---------|----------|-------|---------|---------------|------------------|---------------|----------------|--------|--|
| UL or lot no.                                                            | Section | Township | Range | Lot Ida | Feet from the | North/South line | Feet from the | East/West line | County |  |
| A                                                                        | 17      | 22 S     | 34 E  |         | 330           | NORTH            | 660           | EAST           | LEA    |  |
| 13 Dedicated Acres 13 Joint or Infill 14 Consolidation Code 15 Order No. |         |          |       |         |               |                  |               |                |        |  |
| 160                                                                      |         |          |       |         |               |                  |               |                |        |  |

No allowable will be assigned to this completion until all interests have been consolidated or a non-standard unit has been approved by the division.