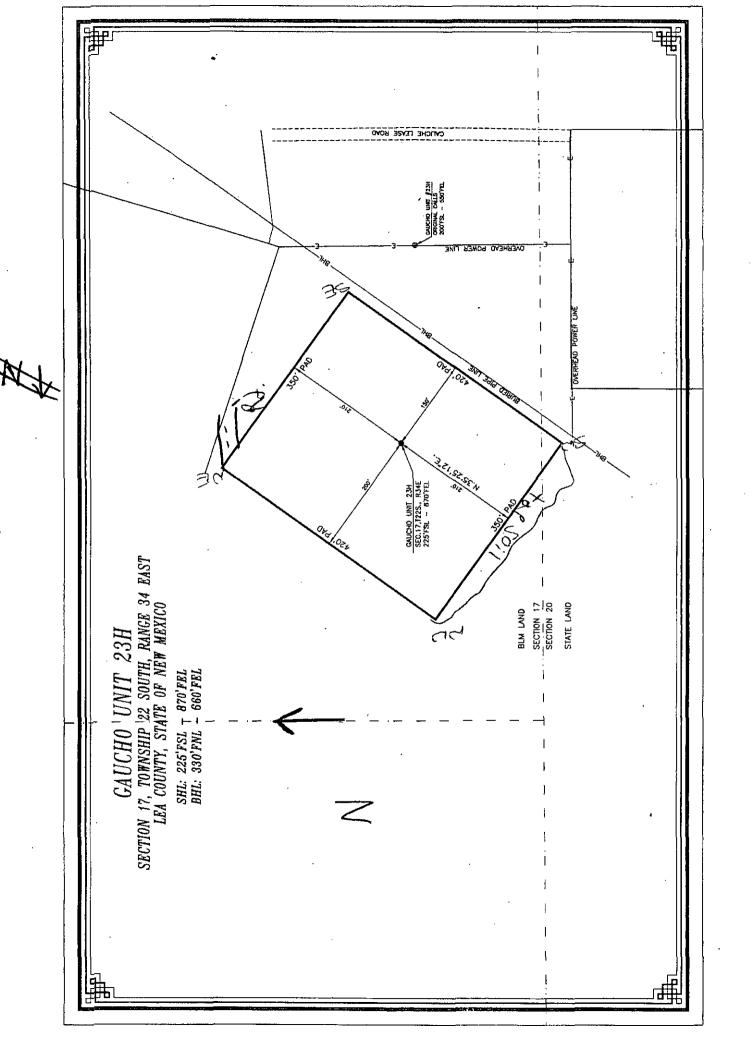

## WELL LOCATION AND ACREAGE DEDICATION PLAT

| 30-024- 4-281          | <sup>1</sup> Pool Code<br>97922 | <sup>3</sup> Pool Name<br>WC-025 G-06 S223421L; BONE SPRING |   |  |  |  |
|------------------------|---------------------------------|-------------------------------------------------------------|---|--|--|--|
| Property Code          | •                               | <sup>3</sup> Property Name GAUCHO UNIT                      |   |  |  |  |
| <sup>7</sup> OGRID No. | * Opera                         | <sup>a</sup> Operator Name                                  |   |  |  |  |
| 6137                   | DEVON ENERGY PROD               | 3470.1                                                      |   |  |  |  |
|                        | 10 CE-                          | an I continu                                                | 1 |  |  |  |

Surface Location

|                                                  | UL or fot no.<br>P | Section<br>17 | Township<br>22 S | Range<br>34 E | Lot Idn | Feet from the 225 | North/South line SOUTH | Feet from the<br>870 | East/West line<br>EAST | County<br>LEA |
|--------------------------------------------------|--------------------|---------------|------------------|---------------|---------|-------------------|------------------------|----------------------|------------------------|---------------|
| " Bottom Hole Location If Different From Surface |                    |               |                  |               |         |                   |                        |                      |                        |               |

| " Bottom Hole Location It Different From Surface                         |         |          |       |         |               |                  |               |                |        |  |
|--------------------------------------------------------------------------|---------|----------|-------|---------|---------------|------------------|---------------|----------------|--------|--|
| UL or lot no.                                                            | Section | Township | Range | Lot Ida | Feet from the | North/South line | Feet from the | East/West line | County |  |
| A                                                                        | 17      | 22 S     | 34 E  |         | 330           | NORTH            | 660           | EAST           | LEA    |  |
| 13 Dedicated Acres 13 Joint or Infill 14 Consolidation Code 15 Order No. |         |          |       |         |               |                  |               |                |        |  |
| 160                                                                      |         |          |       |         |               |                  |               |                |        |  |

## SECTION 17, TOWNSHIP 22 SOUTH, RANGE 34 EAST, N.M.P.M. LEA COUNTY, STATE OF NEW MEXICO LOCATION VERIFICATION MAP

## DEVON ENERGY PRODUCTION COMPANY, L.P. GAUCHO UNIT 23H

LOCATED 225 FT. FROM THE SOUTH LINE AND 870 FT. FROM THE EAST LINE OF SECTION 17, TOWNSHIP 22 SOUTH, RANGE 34 EAST, N.M.P.M. LEA COUNTY, STATE OF NEW MEXICO