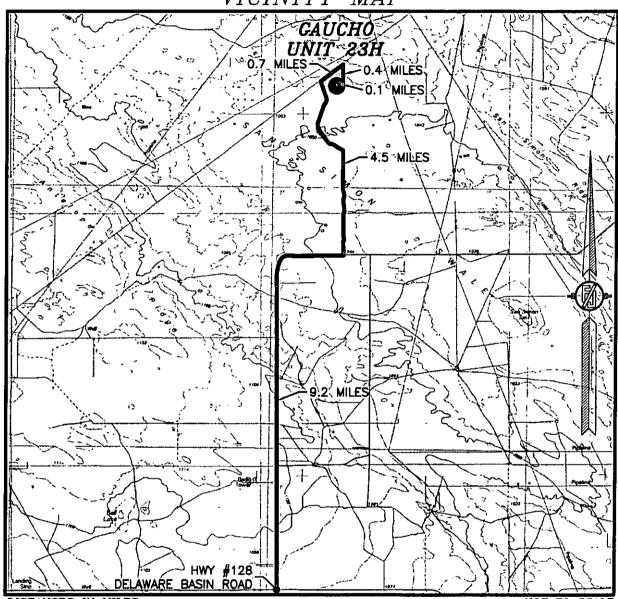

## SECTION 17, TOWNSHIP 22 SOUTH, RANGE 34 EAST, N.M.P.M. LEA COUNTY, STATE OF NEW MEXICO

VICINITY MAP

DISTANCES IN MILES

NOT TO SCALE

DIRECTIONS TO LOCATION
FROM THE INTERSECTION OF STATE HMY 128 & DELAWARE BASIN
ROAD GO NORTH THEN EAST ON DELAWARE BASIN ROAD APPROX. 8.2
MILES TO A LEASE ROAD ON LEFT (NORTH) TURN NORTH FOLLOW
LEASE ROAD NORTHWEST PASS FRAC POND APPROX. 4.5 MILES TO A
4 WAY INTERSECTION TURN RIGHT (NORTHEAST) GO APPROX. 0.7
MILES TO A LEASE ROAD ON RIGHT (SOUTH) TURN SOUTH GO
APPROX. 0.4 MILES TURN RIGHT (WEST) GO 0.1 MILES TO EXISTING
PAD LOCATION IS 250' SOUTH OF PAD

DEVON ENERGY PRODUCTION COMPANY, L.P. GAUCHO UNIT 23H

LOCATED 225 FT. FROM THE SOUTH LINE AND 870 FT. FROM THE EAST LINE OF SECTION 17, TOWNSHIP 22 SOUTH, RANGE 34 EAST, N.M.P.M. LEA COUNTY, STATE OF NEW MEXICO

JANUARY 14, 2015

SURVEY NO. 3586

MADRON SURVEYING, INC. 301 SOUTH CARLSBAD, NEW MEXICO