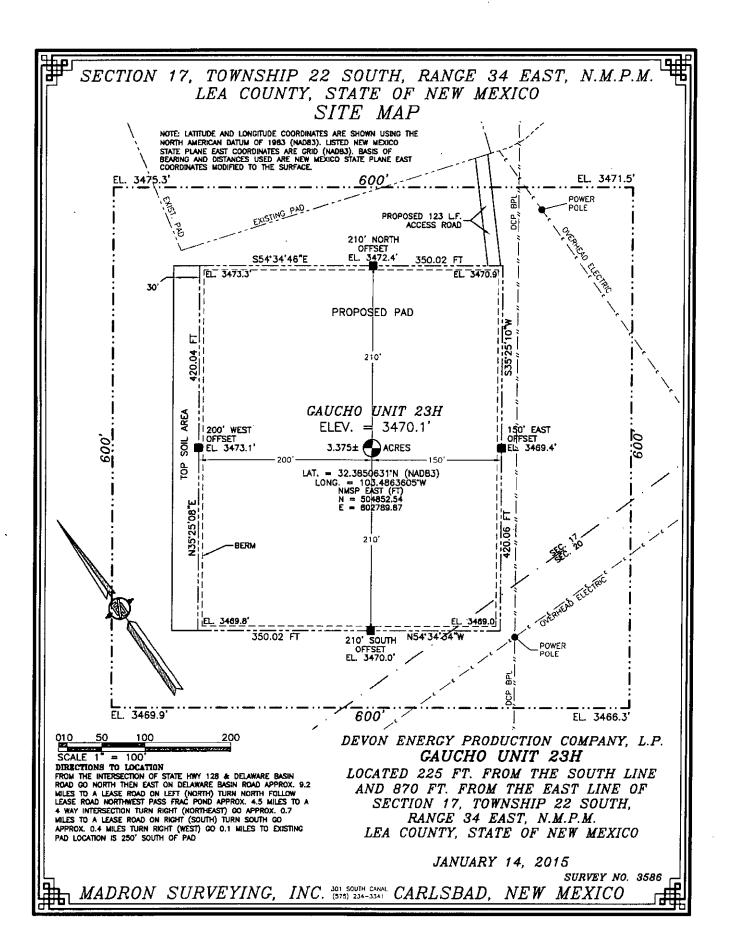

## SECTION 17, TOWNSHIP 22 SOUTH, RANGE 34 EAST, N.M.P.M. LEA COUNTY, STATE OF NEW MEXICO LOCATION VERIFICATION MAP

## DEVON ENERGY PRODUCTION COMPANY, L.P. GAUCHO UNIT 23H

LOCATED 225 FT. FROM THE SOUTH LINE AND 870 FT. FROM THE EAST LINE OF SECTION 17, TOWNSHIP 22 SOUTH, RANGE 34 EAST, N.M.P.M. LEA COUNTY, STATE OF NEW MEXICO

JANUARY 14, 2015

SURVEY NO. 3586

MADRON SURVEYING, INC. 501 SOUTH CARLSBAD, NEW MEXICO