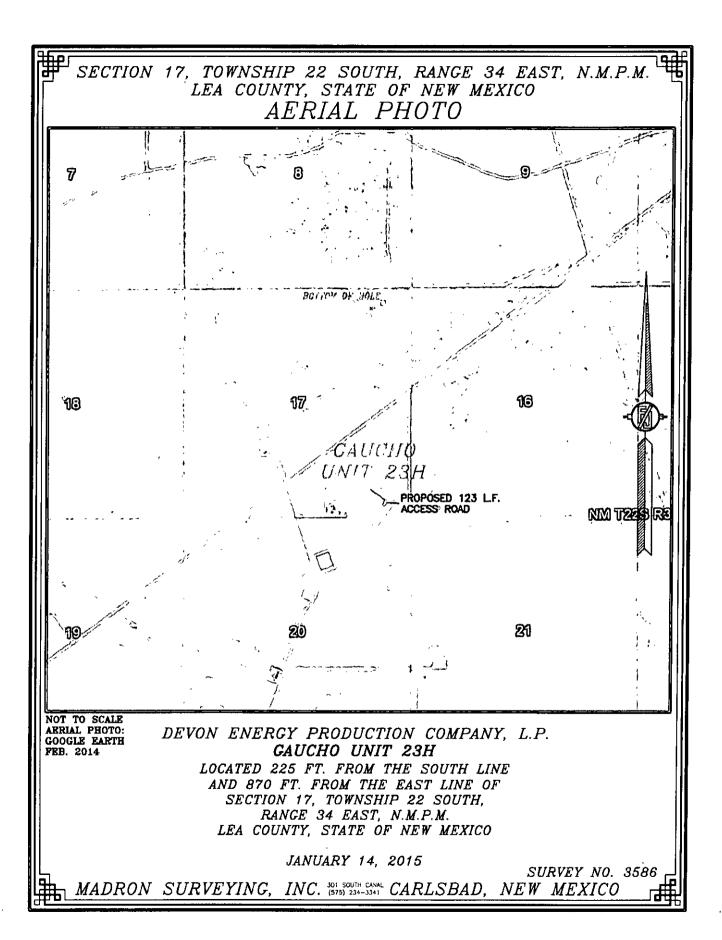

## SECTION 17, TOWNSHIP 22 SOUTH, RANGE 34 EAST, N.M.P.M. LEA COUNTY, STATE OF NEW MEXICO LOCATION VERIFICATION MAP

## DEVON ENERGY PRODUCTION COMPANY, L.P. GAUCHO UNIT 23H

LOCATED 225 FT. FROM THE SOUTH LINE AND 870 FT. FROM THE EAST LINE OF SECTION 17, TOWNSHIP 22 SOUTH, RANGE 34 EAST, N.M.P.M. LEA COUNTY, STATE OF NEW MEXICO

JANUARY 14, 2015

SURVEY NO. 3586

MADRON SURVEYING, INC. 501 SOUTH CARLSBAD, NEW MEXICO