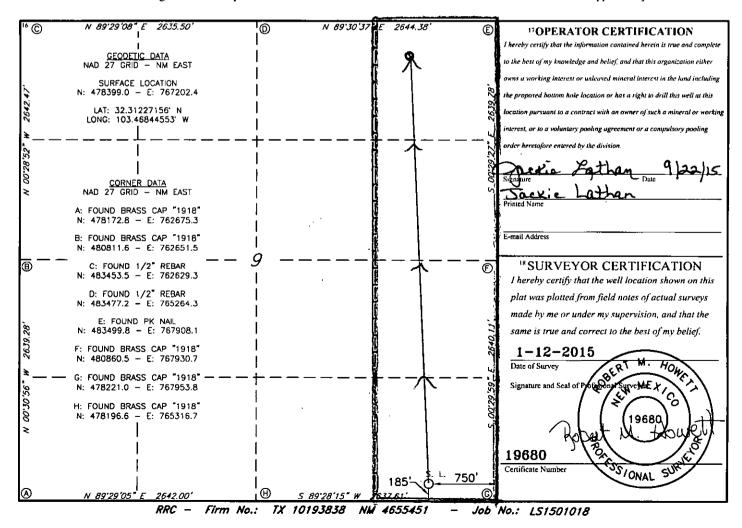

## RECEIVED

|                                                                          |         | <u> </u>                 | AETT TO | <u> </u>                      | N AND ACE     | REAGE DEDIC      | ATION PLA     | Γ              |             |  |
|--------------------------------------------------------------------------|---------|--------------------------|---------|-------------------------------|---------------|------------------|---------------|----------------|-------------|--|
| <sup>1</sup> API Number                                                  |         |                          |         | 2 Pool Code 3 Pool Name       |               |                  |               |                |             |  |
| 30-025-42651                                                             |         |                          |         | 2207 Antelope Ridge: Bone     |               |                  |               |                | NW          |  |
| <sup>4</sup> Property Code                                               |         |                          |         | 5 Property Name 6 Well Number |               |                  |               |                |             |  |
| 314998                                                                   |         | ANTELOPE 9 B3PA STATE 1H |         |                               |               |                  |               |                |             |  |
| 70GRID NO.                                                               |         | 8 Operator Name          |         |                               |               |                  |               |                | 9 Elevation |  |
| 14744                                                                    |         | MEWBOURNE OIL COMPANY    |         |                               |               |                  |               |                | 3409'       |  |
| <sup>10</sup> Surface Location                                           |         |                          |         |                               |               |                  |               |                |             |  |
| UL or lot no.                                                            | Section | Township                 | Range   | Lot ldn                       | Feet from the | North/South line | Feet From the | East/West line | County      |  |
| P                                                                        | 9       | 23S                      | 34E     |                               | 185           | SOUTH            | 750           | EAST           | LEA         |  |
| " Bottom Hole Location If Different From Surface                         |         |                          |         |                               |               |                  |               |                |             |  |
| UL or lot no.                                                            | Section | Township                 | Range   | Lot ldn                       | Feet from the | North/South line | Feet from the | East/West line | County      |  |
| A                                                                        | ٩       | 235                      | 34 E    |                               | 533           | North            | 961           | East           | Lea         |  |
| 12 Dedicated Acres 13 Joint or Infill 14 Consolidation Code 15 Order No. |         |                          |         |                               |               |                  |               |                |             |  |
| 160                                                                      |         |                          |         |                               |               |                  |               |                |             |  |