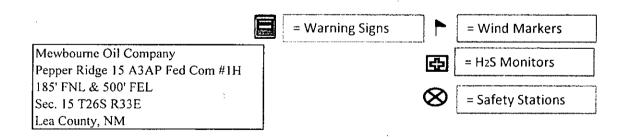

H2S Diagram

- 4

Closed Loop Pad Dimensions 500' x 340'

500'

Mewbourne Oil Company Pepper Ridge 15 A3AP Fed Com #1H 185' FNL & 500' FEL Sec 15 T26S R33E Lea County, NM