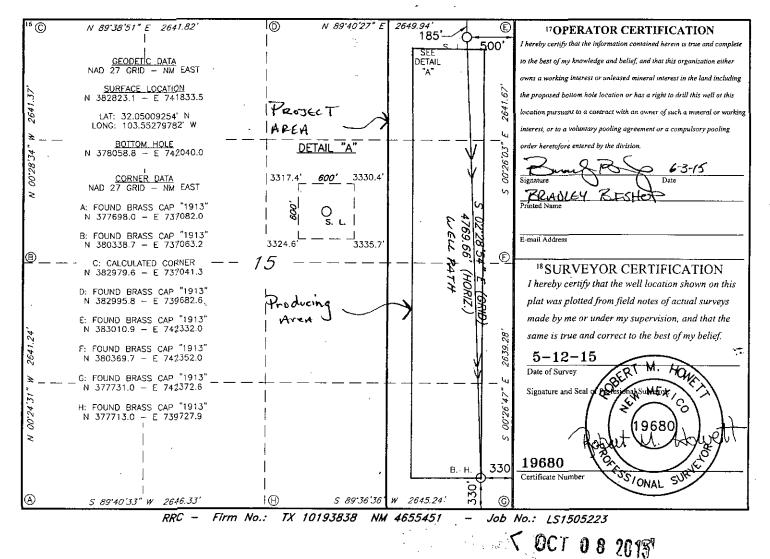

**RECEIVED** AMENDED REPORT

| WELL LOCATION AND ACREAGE DEDICATION PLAT                    |                                               |                              |       |             |               |                                  |               |                |               |        |  |
|--------------------------------------------------------------|-----------------------------------------------|------------------------------|-------|-------------|---------------|----------------------------------|---------------|----------------|---------------|--------|--|
| 1 API Number                                                 |                                               |                              |       | 2 Pool Code |               | <sup>3</sup> Pool Name           |               |                |               |        |  |
| 30-025-42837                                                 |                                               |                              | 97900 |             | <u>2   X</u>  | REDHILLS UPPER BONE SPRING SHALE |               |                |               |        |  |
| <sup>4</sup> Property Co                                     |                                               | <sup>5</sup> Property Name   |       |             |               |                                  |               |                | 6 Well Number |        |  |
| 31629                                                        | 77                                            | PEPPER RIDGE 15 A3AP FED COM |       |             |               |                                  |               |                |               | 1H     |  |
| 70GRID                                                       |                                               | 8 Operator Name              |       |             |               |                                  |               |                | 9Elevation    |        |  |
| 1474                                                         | 4                                             | MEWBOURNE OIL COMPANY        |       |             |               |                                  |               |                | 3328'         |        |  |
| <sup>10</sup> Surface Location                               |                                               |                              |       |             |               |                                  |               |                |               |        |  |
| UL or lot no.                                                | Section                                       | Township                     | Range | Lot Idn     | Feet from the | North/South line                 | Feet From the | East/West line |               | County |  |
| A                                                            | 15                                            | 26S                          | 33E   |             | 185           | NORTH                            | 500           | EAST           |               | LEA    |  |
| <sup>11</sup> Bottom Hole Location If Different From Surface |                                               |                              |       |             |               |                                  |               |                |               |        |  |
| UL or lot no.                                                | Section                                       | Township                     | Range | Lot Idn     | Feet from the | North/South line                 | Feet from the | East/West line |               | County |  |
| ) P                                                          | 15                                            | 26S                          | 33E   | · ·         | 330           | SOUTH                            | 330           | EAST           |               | LEA    |  |
| 12 Dedicated Acre                                            | 12 Dedicated Acres 13 Joint or Infill 14 Cons |                              |       |             | Order No.     |                                  |               | · .            |               |        |  |
| 160                                                          |                                               |                              |       |             |               |                                  |               |                |               |        |  |

No allowable will be assigned to this completion until all interest have been consolidated or a non-standard unit has been approved by the division.

- BHL - Pepper Ridge 15 A3AP Fed Com #1H Exhibit "4A"