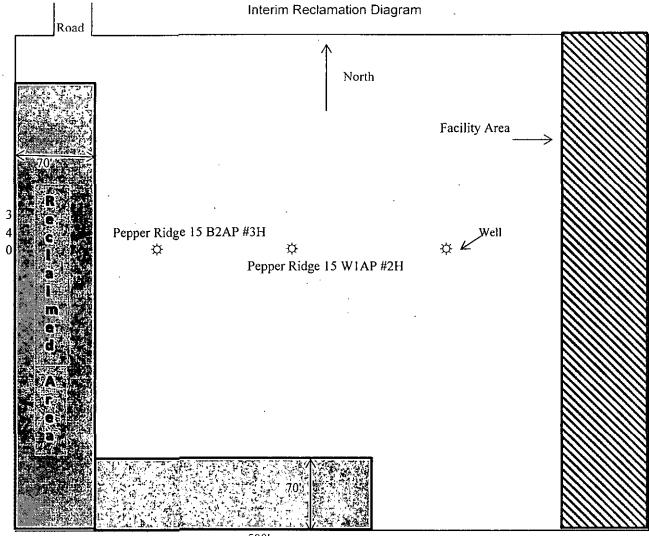

H2S Diagram

- 4

Closed Loop Pad Dimensions 500' x 340'

500'

Mewbourne Oil Company Pepper Ridge 15 A3AP Fed Com #1H 185' FNL & 500' FEL Sec 15 T26S R33E Lea County, NM