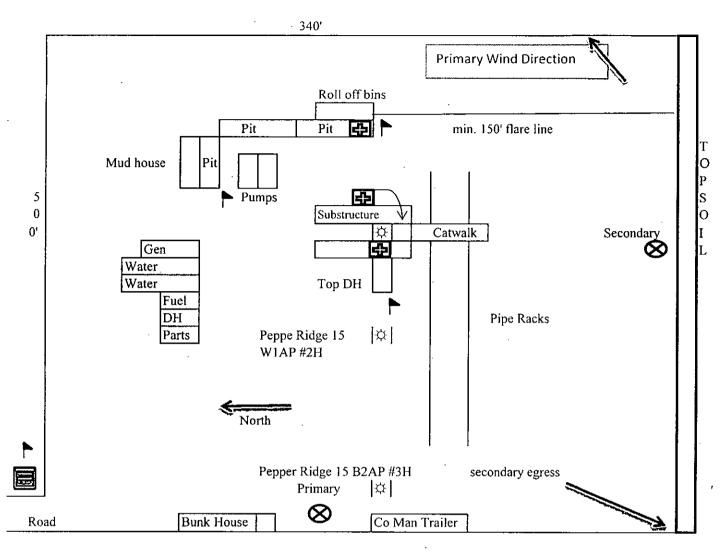

H2S Diagram

- 4

Closed Loop Pad Dimensions 500' x 340'

500'

Mewbourne Oil Company Pepper Ridge 15 A3AP Fed Com #1H 185' FNL & 500' FEL Sec 15 T26S R33E Lea County, NM