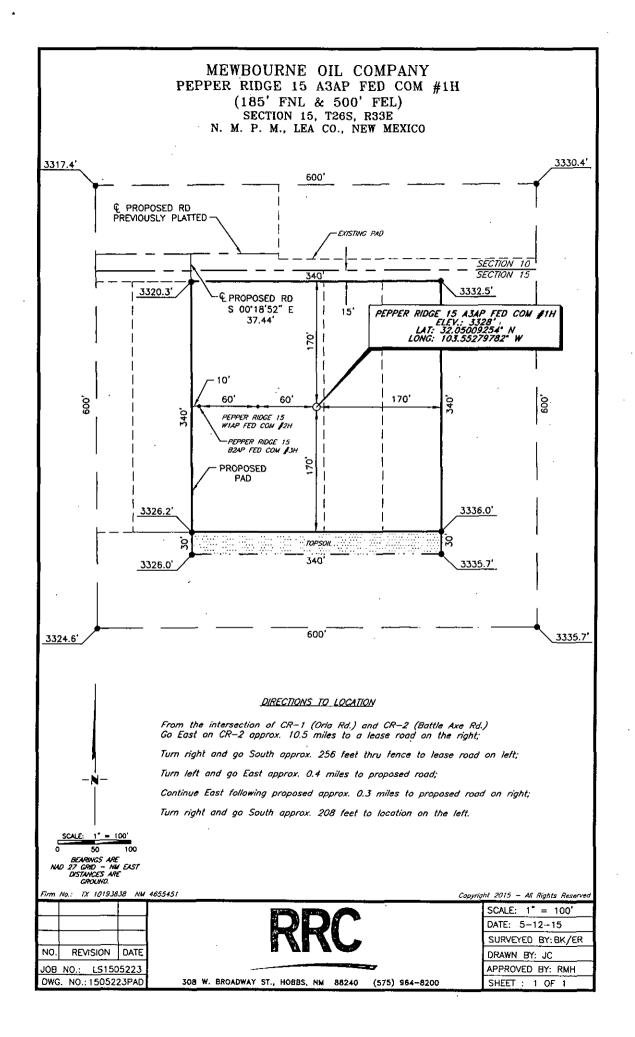

H2S Diagram

- 4

Closed Loop Pad Dimensions 500' x 340'

500'

Mewbourne Oil Company Pepper Ridge 15 A3AP Fed Com #1H 185' FNL & 500' FEL Sec 15 T26S R33E Lea County, NM