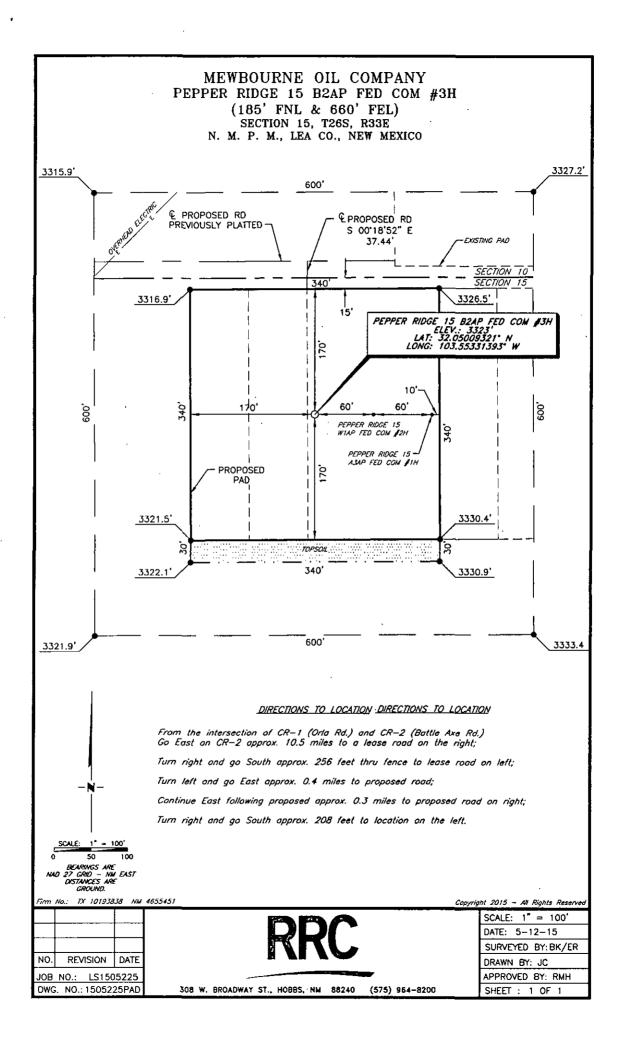

## LOCATION VERIFICATION MAP

SECTION 15, TWP. 26 SOUTH, RGE. 33 EAST, N. M. P. M., LEA CO., NEW MEXICO

OPERATOR: <u>Mewbourne Oil Company</u>
LEASE: <u>Pepper Ridge 15 B2AP Fed Com</u>

WELL NO.: 3H

ELEVATION: 3323'

LOCATION: 185' FNL & 660' FEL

CONTOUR INTERVAL: 10'

USGS TOPO. SOURCE MAP:

Padcuca Breaks East, NM (1973)

Firm No.: IX 10193838 NM 4655451

Copyright 2015 - All Rights Reserved

| NO.                | REVISION | DATE |  |  |  |  |  |
|--------------------|----------|------|--|--|--|--|--|
| IOD NO - 101505005 |          |      |  |  |  |  |  |

JOB NO.: LS1505225 DWG. NO.: 1505225LVM RRC

308 W. BROADWAY ST., HOBBS, NM 88240

(575) 964-8200

SCALE: 1" = 1000'

DATE: 5-12-15

SURVEYED BY: BK/ER

DRAWN BY: JC

APPROVED BY: RMH

SHEET: 1 OF 1