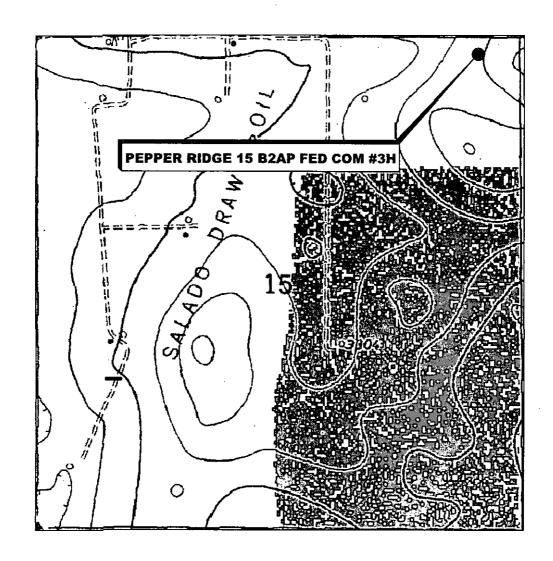

## VICINITY MAP

NOT TO SCALE

SECTION 15, TWP. 26 SOUTH, RGE. 33 EAST, N. M. P. M., LEA COUNTY, NEW MEXICO

OPERATOR: Mewbourne Oil Company
LOCATION: 185' FNL & 660' FEL
LEASE: Pepper Ridge 15 B2AP Fed Com
ELEVATION: 3323'

WELL NO.: 3H

Firm No.: TX 10193838 NM 4655451

Copyright 2015 - All Rights Reserved SCALE: N. T. S.

DATE: 5-12-15 SURVEYED BY: BK/ER

DRAWN BY: JC

APPROVED BY: RMH SHEET: 1 OF 1

JOB NO.: LS1505225 DWG. NO.: 1505225VM

NO. REVISION DATE

308 W. BROADWAY ST., HOBBS, NM 88240

(575) 964-8200

Exhibit "4" - SL - Pepper Ridge B2AP Fed Com #3H

Exhibit "4A" - BHL - Pepper Ridge 15 B2AP Fed Com #3H

Mewbourne Oil Company
Pepper Ridge 15 B2AP Fed Com #3H
185' FNL & 660' FEL
Sec 15 T26S R33E
Lea County, NM