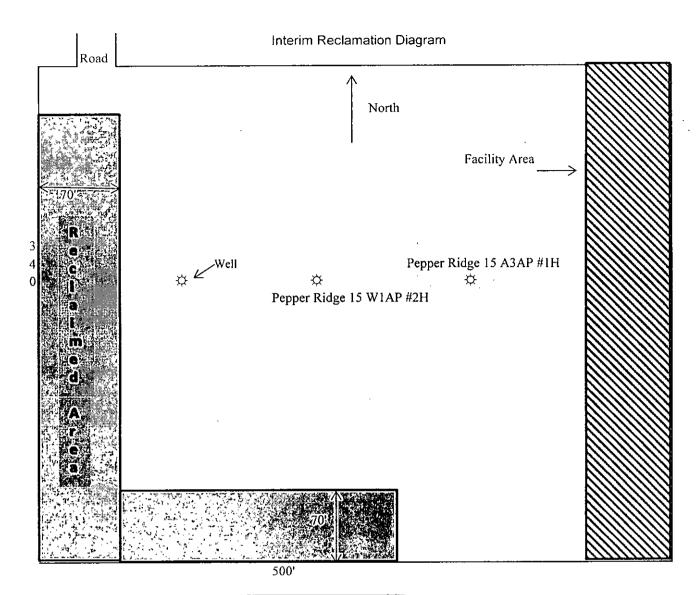

NO. REVISION DATE

308 W. BROADWAY ST., HOBBS, NM 88240

(575) 964-8200

Exhibit "4" - SL - Pepper Ridge B2AP Fed Com #3H

Exhibit "4A" - BHL - Pepper Ridge 15 B2AP Fed Com #3H

Mewbourne Oil Company
Pepper Ridge 15 B2AP Fed Com #3H
185' FNL & 660' FEL
Sec 15 T26S R33E
Lea County, NM