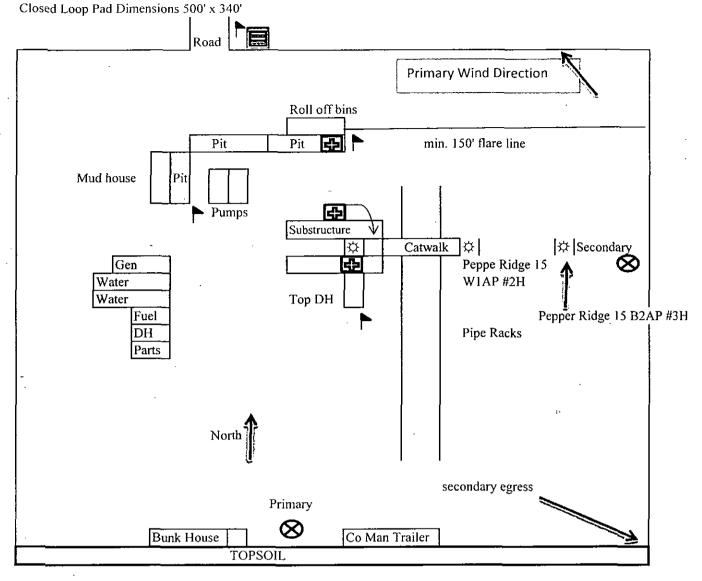

NO. REVISION DATE

308 W. BROADWAY ST., HOBBS, NM 88240

(575) 964-8200

Exhibit "4" - SL - Pepper Ridge B2AP Fed Com #3H

Exhibit "4A" - BHL - Pepper Ridge 15 B2AP Fed Com #3H

Mewbourne Oil Company
Pepper Ridge 15 B2AP Fed Com #3H
185' FNL & 660' FEL
Sec 15 T26S R33E
Lea County, NM