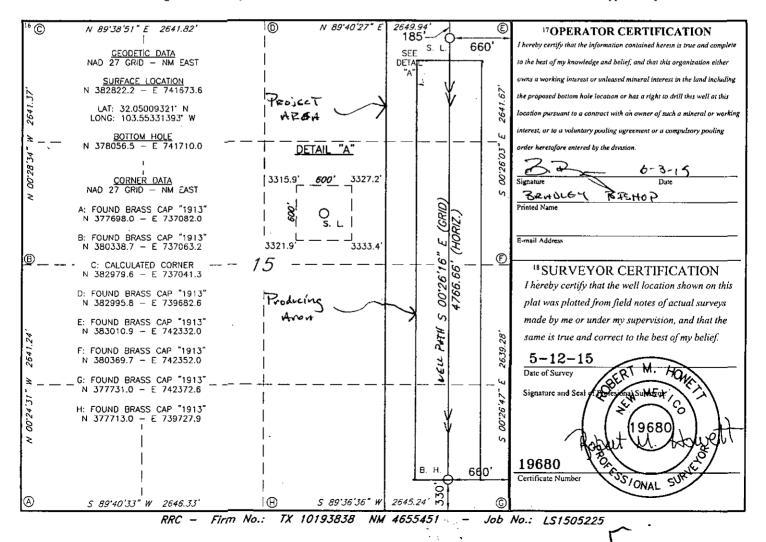

## RECEIVED

| 1 API Number          |            |                                       |               | 2 Pool Code | 1             | D ACREAGE DEDICATION PLAT  3 Pool Name |                |          |                           | •      |
|-----------------------|------------|---------------------------------------|---------------|-------------|---------------|----------------------------------------|----------------|----------|---------------------------|--------|
| 30-026-               |            | 42838 7280                            |               | 280         |               | BRADLEY                                | LEY BONE SPRIN |          |                           |        |
| 4Property Code 316296 |            | <b>,</b>                              | P             | EPPER       | 5 Property N  |                                        |                |          | 6 Well Number<br>3H       |        |
| 70GRID NO.<br>14744   |            | *Operator Name  MEWBOURNE OIL COMPANY |               |             |               |                                        |                |          | 9Elevation<br><b>3323</b> |        |
|                       |            |                                       |               |             | 10 Surface    | Location                               |                |          |                           |        |
| UL or lot no.         | Section    | Township                              | Range         | Lot Idn     | Feet from the | North/South line                       | Feet From the  | East/We  | st line                   | County |
| A                     | 15         | 26S                                   | 33E           |             | 185           | NORTH                                  | 660            | EAS      | T                         | LEA    |
|                       |            |                                       | " I           | Bottom He   | ole Location  | If Different Fro                       | m Surface      |          |                           |        |
| UL or lot no.         | Section    | Township                              | Range         | Lot ldn     | Feet from the | North/South line                       | Feet from the  | East/We: | st line                   | County |
| P                     | 15         | 26S                                   | 33E           |             | 330           | SOUTH                                  | 660            | EAS      | T                         | LEA    |
| 2 Dedicated Acre      | s 13 Joint | or Infill 14 (                        | Consolidation | Code 15 Or  | rder No.      | -                                      |                |          |                           |        |
| 160                   |            |                                       |               |             |               |                                        |                |          |                           |        |

## LOCATION VERIFICATION MAP

SECTION 15, TWP. 26 SOUTH, RGE. 33 EAST, N. M. P. M., LEA CO., NEW MEXICO

OPERATOR: <u>Mewbourne Oil Company</u>
LEASE: <u>Pepper Ridge 15 B2AP Fed Com</u>

WELL NO.: 3H

ELEVATION: 3323'

LOCATION: 185' FNL & 660' FEL

CONTOUR INTERVAL: 10'

USGS TOPO. SOURCE MAP:

Padcuca Breaks East, NM (1973)

Firm No.: IX 10193838 NM 4655451

Copyright 2015 - All Rights Reserved

| NO.                | REVISION | DATE |  |  |  |  |  |
|--------------------|----------|------|--|--|--|--|--|
| IOD NO - 101505005 |          |      |  |  |  |  |  |

JOB NO.: LS1505225 DWG. NO.: 1505225LVM RRC

308 W. BROADWAY ST., HOBBS, NM 88240

(575) 964-8200

SCALE: 1" = 1000'

DATE: 5-12-15

SURVEYED BY: BK/ER

DRAWN BY: JC

APPROVED BY: RMH