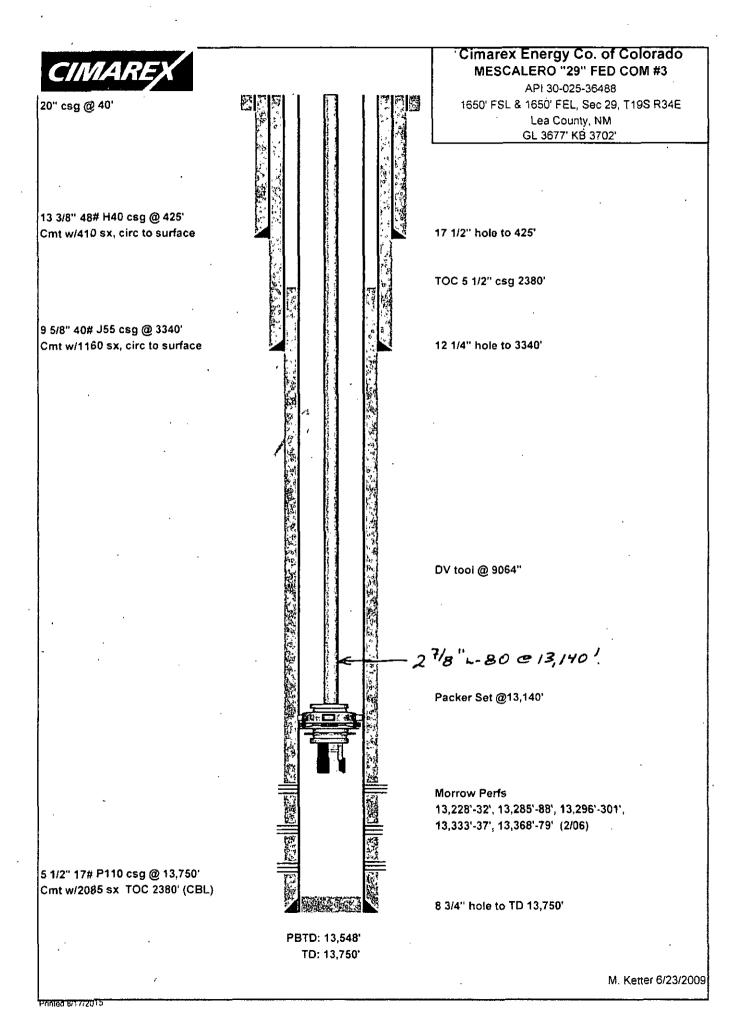

20" csg @ 40'

13 3/8" 48# H40 csg @ 425' Cmt w/410 sx, circ to surface

9 5/8" 40# J55 csg @ 3340" Cmt w/1160 sx, circ to surface

T/ANHY -1535 T/ YATES ~ 3531' 7/ 7-R - 3840' 7/ PN. - 4531 T/DIWE ~ 5700' T/B.s. - 8198' T/wc ~ 10914' 7/57WN. -- 12214 7/ ATOKA. - 12503' T/MREW -12942!

5 1/2" 17# P110 csg @ 13,750" Cmt w/2085 sx TOC 2380' (CBL)

### Cimarex Energy Co. of Colorado MESCALERO "29" FED COM #3

API 30-025-36488

1650' FSL & 1650' FEL, Sec 29, T19S R34E Lea County, NM GL 3677' KB 3702'

CIRC. 25 SX3.@63'-3'.

Pump 45 sxs. @ 475'- 375' MG

17 1/2" hole to 425"

Pump 50 SXS.@1590'-1480'-TAG -Dump 40 5x6@ 2260'-2140'-TAG TOC 5 1/2" csg 2380' CUT X PULL 5 1/2" CSG.@ 2200!

12 1/4" hole to 3340" -

Pump 45 SXS.@ 3581'-3290'-AG

Dump 25 5x5. @ 5775'-5625'-1746

Pump 30 5x50 8280'-8100'-THG

DV tool @ 9064"

Pump 30 SXS. @ 9159 -8969'- 1716

Dump 35 SX5. @ 11014'-10814'- MG

Pump 55 SXSC 12553'-12164-TAC

Pump 50:5x50=132001-128921

SET 51/2" CD3P@ 13200!

**Morrow Perfs** 

13,228'-32', 13,285'-88', 13,296'-301', 13,333'-37', 13,368'-79' (2/06)

8 3/4" hole to TD 13,750'

PBTD: 13,548' TD: 13,750'

 $A_{XQ}$ MUD

DAE 08/18/15 Ketter 6/23/2009

2001ed 8/17/2015