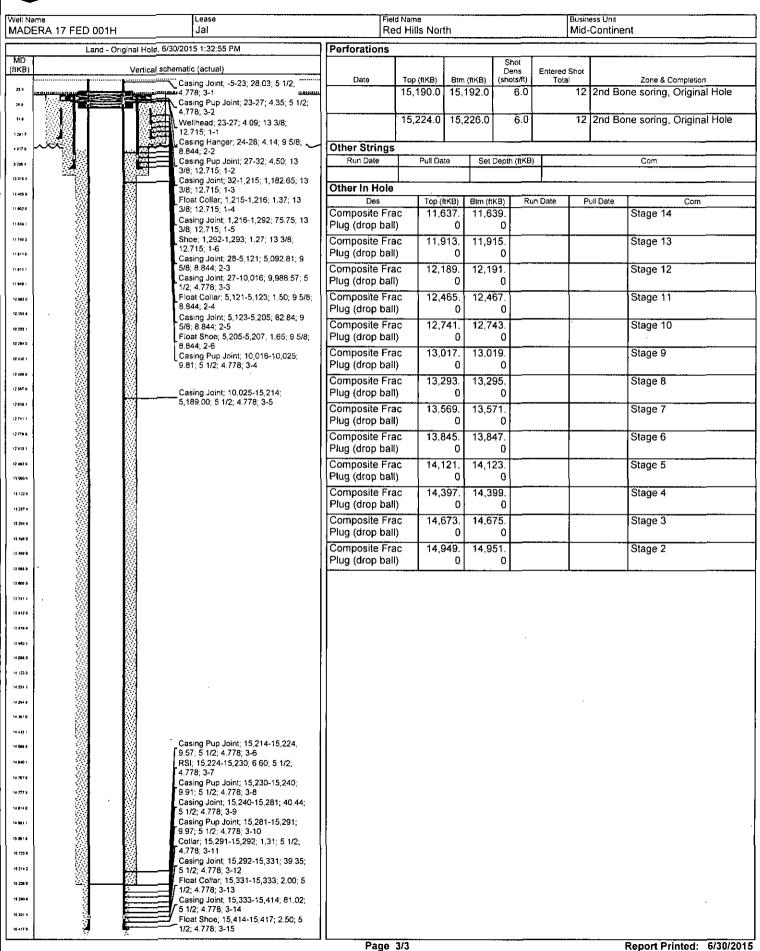

78; 3-7 14 707 ( Casing Pup Joint; 15,230-15,240; 14,845.0 14,847.0 6.0 12 2nd Bone soring, Original Hole 14 777 5 9.91: 5 1/2: 4.778: 3-8 Casing Joint; 15,240-15,281; 40,44; 5 1/2, 4.778, 3-9 14,914.0 14,916.0 6.0 12 2nd Bone soring, Original Hole Casing Pup Joint, 15,281-15,291; 9.97, 5 1/2; 4.778; 3-10 Collar; 15,291-15,292, 1.31; 5 1/2; 14,983.0 14,985.0 6.0 12 2nd Bone soring, Original Hole 4.778; 3-11 Casing Joint; 15,292-15,331; 39.35, 15,214 5 1/2, 4.778; 3-12 15,052.0 15,054.0 6.0 12 2nd Bone soring, Original Hole Float Collar; 15,331-15,333, 2.00; 5 15 226 1/2: 4.778: 3-13 Casing Joint; 15,333-15,414; 81.02, 15,121.0 15,123.0 12 2nd Bone soring, Original Hole 6.0 5 1/2, 4.778, 3-14 Float Shoe; 15,414-15,417; 2 50, 5 15 417 0 1/2: 4 778: 3-15 Page 2/3 Report Printed: 6/30/2015





Form 3160-4 (August 2007)

# UNITED STATES DEPARTMENT OF THE INTERIOR BUREAU OF LAND MANAGEMENT

FORM APPROVED OMB No. 1004-0137 Expires: July 31, 2010

#### WELL COMPLETION OR RECOMPLETION REPORT AND LOG

|                                    | WELL                  | COMPL             | ETION C               | R REC                                            | OMPL       | ETION                | REPO                  | RT ANI                         | D LOG                  |                      | Ī                                            |            | se Serial         |                 |                                                             |
|------------------------------------|-----------------------|-------------------|-----------------------|---------------------------