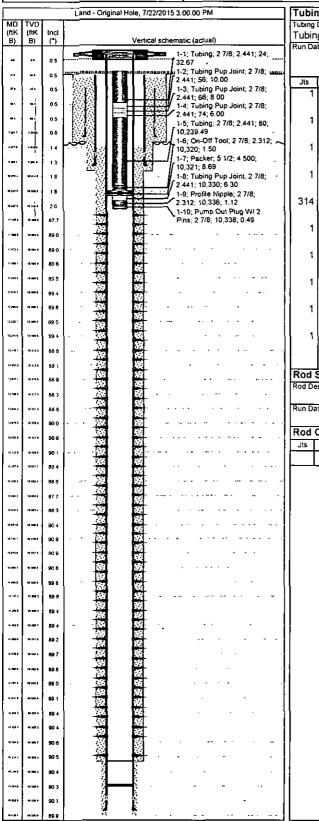

| Field Name                    | Business Unit                            |
| ı   | MADERA 17 FED 001H        | Jal                         | Red Hills North               | Mid-Continent                            |
| ١   | Ground Elevation (ft)     | Original RKB Elevation (ft) | Current RKB Elevation         | Mud Line Elevation (ft) Water Depth (ft) |
| ١   | 3,561.00                  | 3,585.01                    | 3,585.00, 4/15/2015           | i i                                      |
| - 1 | Current KB to Ground (ft) | Current KB to Mud Line (ft) | Current KB to Csg Flange (ft) | Current KB to Tubing Head (ft)           |
| ١   | 24.00                     |                             |                               |                                          |



| Tubir  | Tubing Strings                                                               |         |         |                  |            |          |        |            |                        |              |            |  |
|--------|------------------------------------------------------------------------------|---------|---------|------------------|------------|----------|--------|------------|------------------------|--------------|------------|--|
| Tubing | Tubing Description Planned Run? Set Depth (MD) (ftKB) Set Depth (TVD) (ftKB) |         |         |                  |            |          |        |            |                        |              |            |  |
| L      | g - Production                                                               |         | N