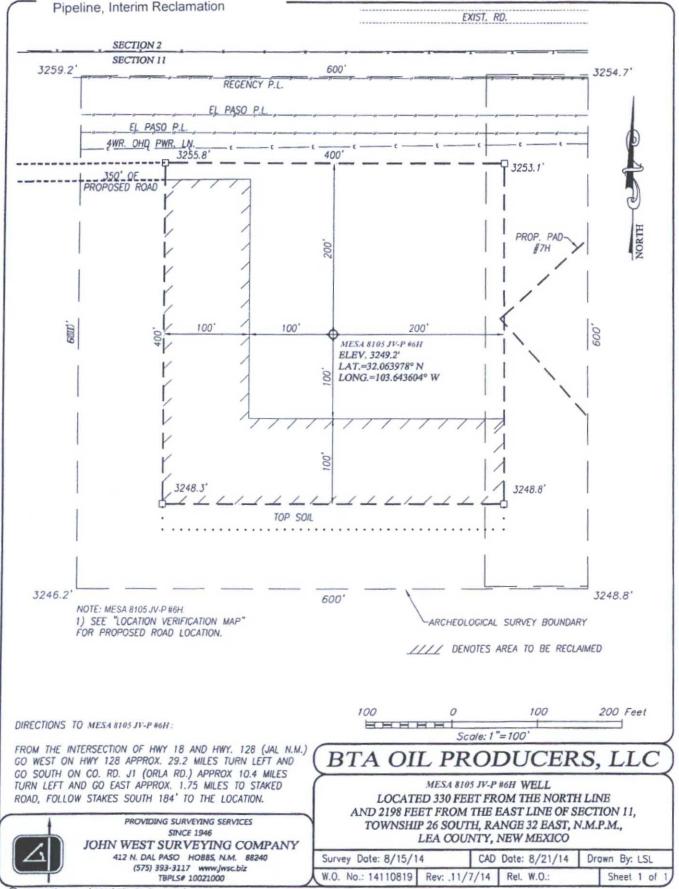

### WELL LOCATION AND ACREAGE DEDICATION PLAT

| 30-029                  | Pl Number | 844                                  |               | Pool Code<br>97838 |                   | Jennings; Upper Bone Spring Shale |               |                |                    |  |
|-------------------------|-----------|--------------------------------------|---------------|--------------------|-------------------|-----------------------------------|---------------|----------------|--------------------|--|
| Property Code<br>305301 |           | Property Name MESA 8105 JV-P         |               |                    |                   |                                   |               |                | Well Number<br>6H  |  |
| OGRID No. 260297        |           | Operator Name BTA OIL PRODUCERS, LLC |               |                    |                   |                                   |               |                | Elevation<br>3249' |  |
|                         |           |                                      |               |                    | Surface Locat     | ion                               |               |                |                    |  |
| UL or lot No.           | Section   | Township                             | Range         | Lot ldn            | Feet from the     | North/South line                  | Feet from the | East/West line | County             |  |
| В                       | 11        | 26-S                                 | 32-E          |                    | 330               | NORTH                             | 2198          | EAST           | LEA                |  |
|                         |           |                                      |               | Bottom Hole        | Location If Diffe | erent From Surface                |               |                |                    |  |
| UL or lot No            | Section   | Township                             | Range         | Lot Idn            | Feet from the     | North/South line                  | Feet from the | East/West line | County             |  |
| 0                       | 11        | 26-S                                 | 32-E          |                    | 230               | SOUTH                             | 2198          | EAST           | LEA                |  |
| Dedicated Acres         | Joint or  | Infill Co                            | nsolidation C | ode Orde           | er No.            | -                                 |               |                |                    |  |

Attachment to APD BTA Oil Producers, LLC Mesa 8105 JV-P #6H Location Plat – Electric Line, Gas

Attachment to APD BTA Oil Producers, LLC Mesa 8105 JV-P #6H Sec 11, T26S, R32E Lea County, NM