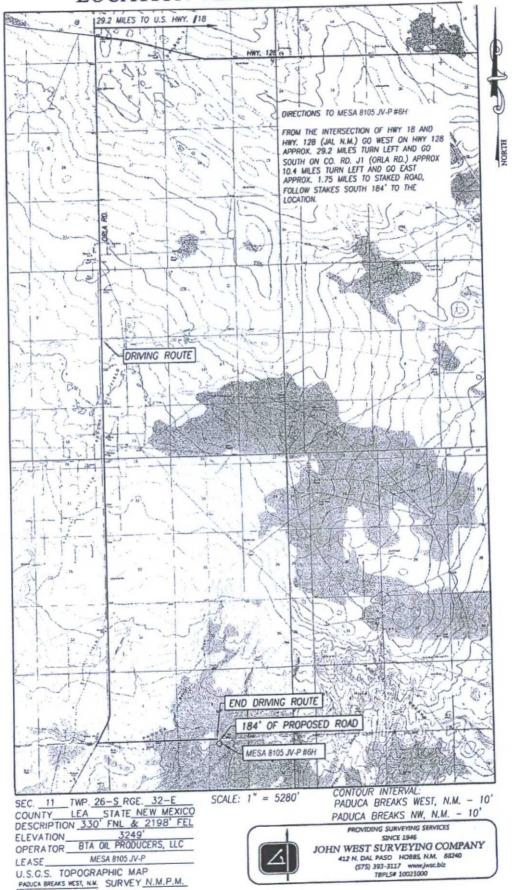

# LOCATION VERIFICATION MAP

Attachment to APD BTA Oil Producers, LLC Mesa 8105 JV-P #6H Sec 11, T26S, R32E Lea County, NM

# VICINITY MAP

Attachment to APD BTA Oil Producers, LLC Mesa 8105 JV-P #6H Sec 11, T26S, R32E Lea County, NM

SCALE: 1" = 2 MILES DRIVING ROUTE: SEE LOCATION VERIFICATION MAP

SEC. \_\_11\_\_ TWP. \_26-S\_\_ RGE. \_ 32-E SURVEY \_\_\_\_\_ N.M.P.M. COUNTY \_\_\_LEA \_\_STATE \_NEW MEXICO DESCRIPTION 330' FNL & 2198' FEL

ELEVATION \_\_\_\_\_\_3249'

OPERATOR BTA OIL PRODUCERS, LLC

MESA 8105 JV-P LEASE \_\_\_\_

PROVIDING SURVEYING SERVICES SINCE 1946

JOHN WEST SURVEYING COMPANY 412 N. DAL PASO HOBBS, N.M. 88240 (575) 393-3117 www.jwsc.biz TBPLS# 10021000