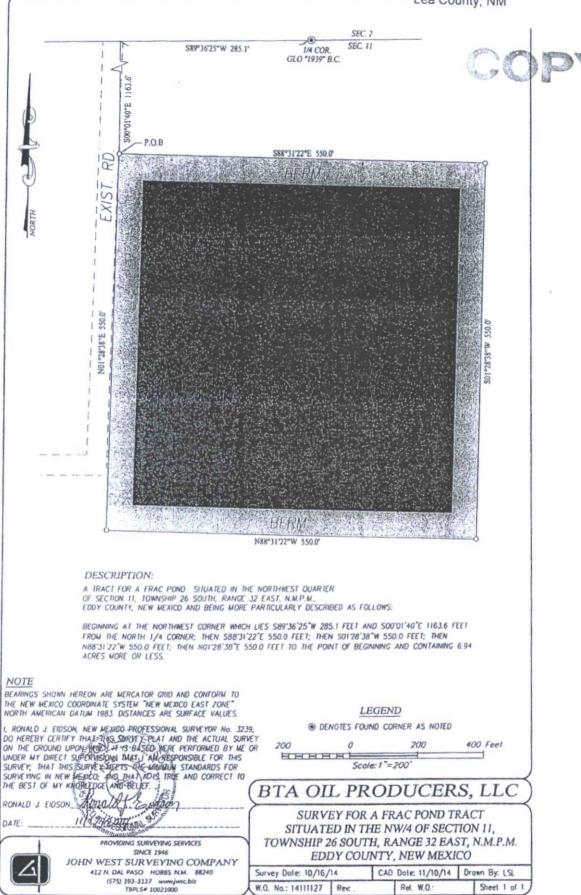

### DESCRIPTION

SURVEY OF A STRIP OF LAND 50.0 FEET WIDE AND 2649.1 FEET OR 0.502 MILES IN LENGTH CROSSING USA LAND IN SECTION 11. TOWNSHIP 26 SOUTH, RANGE 32 EAST, N.M.P.M., LEA COUNTY, NEW MEXICO, AND BEING 25.0 FEET LEFT AND 25.0 FEET RIGHT OF THE ABOVE PLATTED CENTERLINE SURVEY.

### NOTE

BEARINGS SHOWN HEREON ARE MERCATOR GRID AND CONFORM TO THE NEW MEXICO COORDINATE SYSTEM "NEW MEXICO EAST ZONE" NORTH AMERICAN DATUM 1983. DISTANCES ARE SURFACE VALUES.

I, RONALD J. EIDSON, MEN MEDICO PROFESSIONAL SURVEYOR No. 3239, DO HEREBY CERTIFY THIS SURVEY PLAT AND THE ACTUAL SURVEY ON THE GROUND UPON MINGH IN IS BASED MERE PERFORMED BY ME OR UNDER MY DIRECT SUPERBISION. THIS I, AN RESPONSIBLE FOR THIS SURVEY, I HAT THIS, SURVEY MEETS THE MINIMUM STANDARDS FOR SURVEYING IN NEW MEXICO. ARD STHAT IT IS TRUE AND CORRECT TO THE BEST OF MY KNOWLEDGE AND BELIEF S.

RONALD J. EIOSON A. MALL L. SILASONS

SINCE 1946

JOHN WEST SURVEYING COMPANY
412 N. DAL PASO HOBBS, N.M. 88240
(575) 393-3117 www.physc.biz
T8PLS# 10021000

PROVIDING SURVEYING SERVICES

Attachment to APD BTA Oil Producers, LLC Mesa 8105 JV-P Frac Pond (permitted with #4H) Lea County, NM

Attachment to APD BTA Oil Producers, LLC Mesa 8105 JV-P #6H