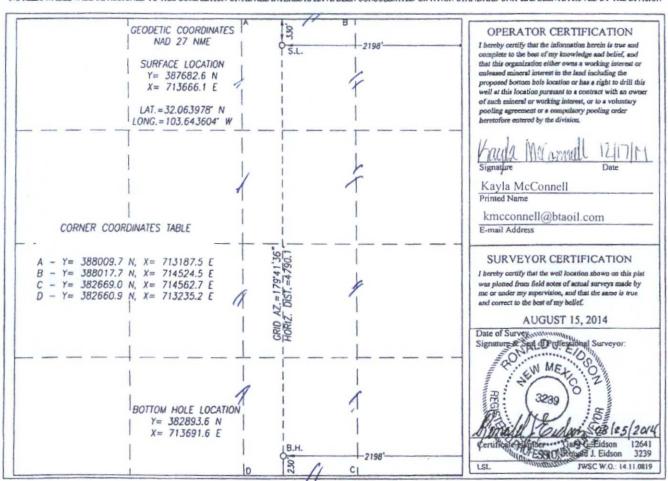

### WELL LOCATION AND ACREAGE DEDICATION PLAT

| 30-029                  | Pl Number | 844                                  |               | Pool Code<br>97838 |                   | Jennings; Upper Bone Spring Shale |               |                |                    |  |
|-------------------------|-----------|--------------------------------------|---------------|--------------------|-------------------|-----------------------------------|---------------|----------------|--------------------|--|
| Property Code<br>305301 |           | Property Name MESA 8105 JV-P         |               |                    |                   |                                   |               |                | Well Number<br>6H  |  |
| OGRID No. 260297        |           | Operator Name BTA OIL PRODUCERS, LLC |               |                    |                   |                                   |               |                | Elevation<br>3249' |  |
|                         |           |                                      |               |                    | Surface Locat     | ion                               |               |                |                    |  |
| UL or lot No.           | Section   | Township                             | Range         | Lot ldn            | Feet from the     | North/South line                  | Feet from the | East/West line | County             |  |
| В                       | 11        | 26-S                                 | 32-E          |                    | 330               | NORTH                             | 2198          | EAST           | LEA                |  |
|                         |           |                                      |               | Bottom Hole        | Location If Diffe | erent From Surface                |               |                |                    |  |
| UL or lot No            | Section   | Township                             | Range         | Lot Idn            | Feet from the     | North/South line                  | Feet from the | East/West line | County             |  |
| 0                       | 11        | 26-S                                 | 32-E          |                    | 230               | SOUTH                             | 2198          | EAST           | LEA                |  |
| Dedicated Acres         | Joint or  | Infill Co                            | nsolidation C | ode Orde           | er No.            | -                                 |               |                |                    |  |

# LOCATION VERIFICATION MAP

Attachment to APD BTA Oil Producers, LLC Mesa 8105 JV-P #6H Sec 11, T26S, R32E Lea County, NM