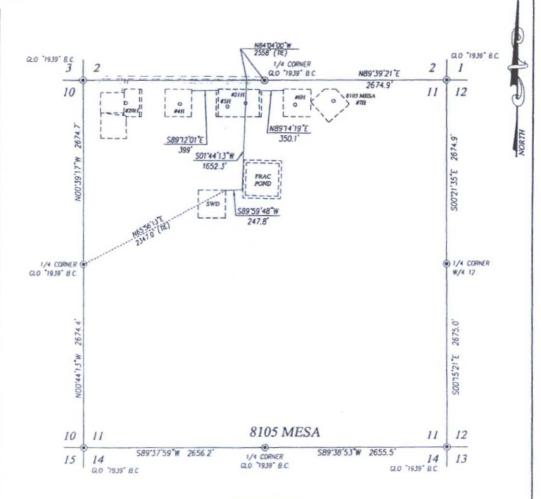

### WELL LOCATION AND ACREAGE DEDICATION PLAT

| 30-029                  | Pl Number | 844                                  |               | Pool Code<br>97838 |                   | Jennings; Upper Bone Spring Shale |               |                |                    |  |
|-------------------------|-----------|--------------------------------------|---------------|--------------------|-------------------|-----------------------------------|---------------|----------------|--------------------|--|
| Property Code<br>305301 |           | Property Name MESA 8105 JV-P         |               |                    |                   |                                   |               |                | Well Number<br>6H  |  |
| OGRID No. 260297        |           | Operator Name BTA OIL PRODUCERS, LLC |               |                    |                   |                                   |               |                | Elevation<br>3249' |  |
|                         |           |                                      |               |                    | Surface Locat     | ion                               |               |                |                    |  |
| UL or lot No.           | Section   | Township                             | Range         | Lot ldn            | Feet from the     | North/South line                  | Feet from the | East/West line | County             |  |
| В                       | 11        | 26-S                                 | 32-E          |                    | 330               | NORTH                             | 2198          | EAST           | LEA                |  |
|                         |           |                                      |               | Bottom Hole        | Location If Diffe | erent From Surface                |               |                |                    |  |
| UL or lot No            | Section   | Township                             | Range         | Lot Idn            | Feet from the     | North/South line                  | Feet from the | East/West line | County             |  |
| 0                       | 11        | 26-S                                 | 32-E          |                    | 230               | SOUTH                             | 2198          | EAST           | LEA                |  |
| Dedicated Acres         | Joint or  | Infill Co                            | nsolidation C | ode Orde           | er No.            | -                                 |               |                |                    |  |

# BTA OIL PRODUCERS

SURVEY FOR 8105 MESA ACCESS ROADS CROSSING SECTION 11, TOWNSHIP 26 SOUTH, RANGE 32 EAST, N.M.P.M. LEA COUNTY, NEW MEXICO

C) DRAFTING

AUGUITHETT TO AFD BTA Oil Producers, LLC Mesa 8105 JV-P Proposed Central Tank Battery (permitted with #4H)