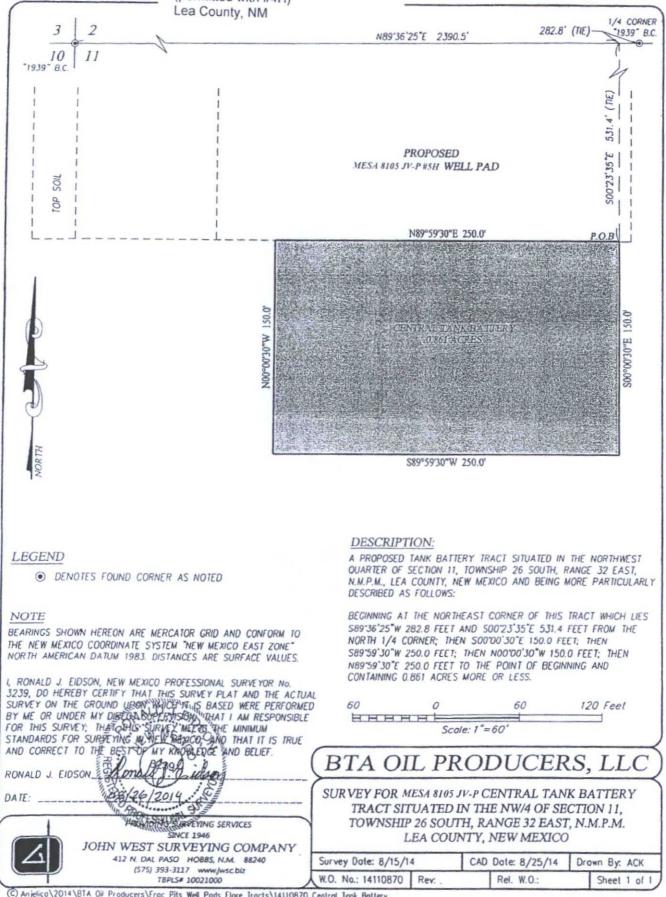

# BTA OIL PRODUCERS

SURVEY FOR 8105 MESA ACCESS ROADS CROSSING SECTION 11, TOWNSHIP 26 SOUTH, RANGE 32 EAST, N.M.P.M. LEA COUNTY, NEW MEXICO

C) DRAFTING

AUGUITHETT TO AFD BTA Oil Producers, LLC Mesa 8105 JV-P Proposed Central Tank Battery (permitted with #4H)