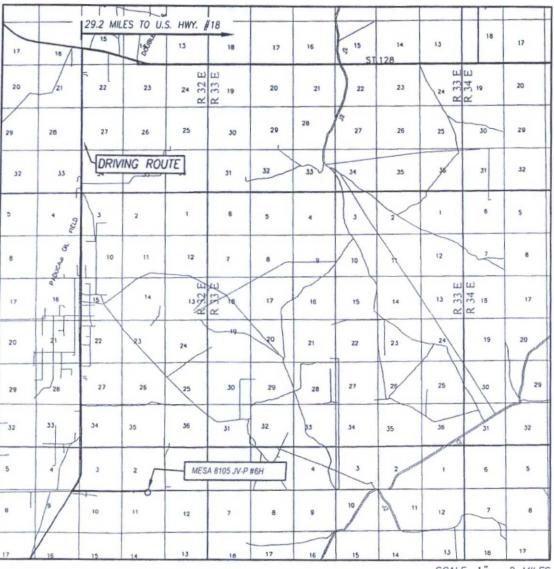

# VICINITY MAP

Attachment to APD BTA Oil Producers, LLC Mesa 8105 JV-P #6H Sec 11, T26S, R32E Lea County, NM

SCALE: 1" = 2 MILES DRIVING ROUTE: SEE LOCATION VERIFICATION MAP

SEC. \_\_11\_\_ TWP. \_26-S\_\_ RGE. \_ 32-E SURVEY \_\_\_\_\_ N.M.P.M. COUNTY \_\_\_LEA \_\_STATE \_NEW MEXICO DESCRIPTION 330' FNL & 2198' FEL

ELEVATION \_\_\_\_\_\_3249'

OPERATOR BTA OIL PRODUCERS, LLC

MESA 8105 JV-P LEASE \_\_\_\_

PROVIDING SURVEYING SERVICES SINCE 1946

JOHN WEST SURVEYING COMPANY 412 N. DAL PASO HOBBS, N.M. 88240 (575) 393-3117 www.jwsc.biz TBPLS# 10021000