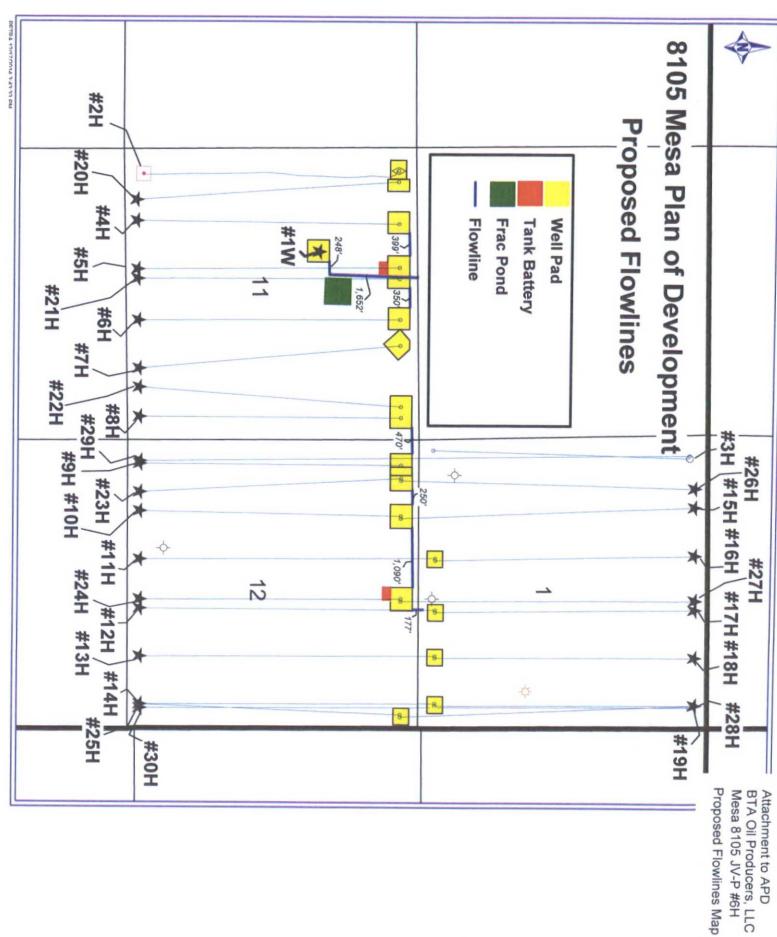

Attachment to APD BTA Oil Producers, LLC Mesa 8105 JV-P #6H Location Plat – Electric Line, Gas

Attachment to APD BTA Oil Producers, LLC Mesa 8105 JV-P #6H Sec 11, T26S, R32E Lea County, NM