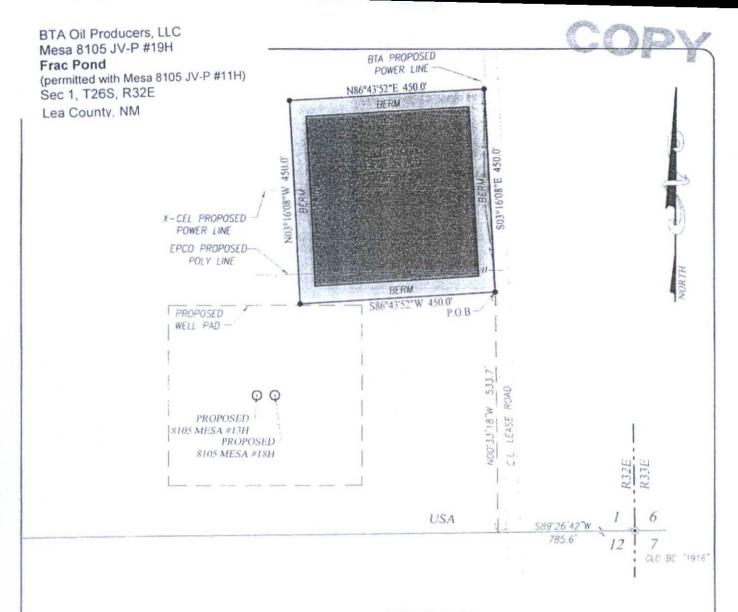

#### DESCRIPTION:

A TRACT FOR A FRAC POND SITUATED IN THE SOUTHEAST QUARTER OF SECTION 1, TOWNSHIP 26 SOUTH, RANGE 32 EAST, N.M.P.M. LEACOUNTY, NEW MEXICO AND BEING MORE PARTICULARLY DESCRIBED AS FOLLOWS.

BEGINNING AT THE SOUTHEAST CORNER OF THIS TRACT WHICH LIES \$89'26'42"W 785.6 FEET AND NOO'33'18"W 533.7 FEET FROM THE SOUTHEAST CORNER; THEN \$86'43'52"W 450.0 FEET; THEN NO3"16"08"W 450.0 FEET; THEN N86"43"52"E 450.0 FEET; THEN SO3"16"08"E 450.0 FEET TO THE POINT OF BEGINNING AND CONTAINING 4.65 ACRES MORE OR LESS.

# BTA OIL PRODUCERS, LLC

SURVEY FOR A FRAC POND TRACT SITUATED IN THE SE/4 OF SECTION 1. TOWNSHIP 26 SOUTH, RANGE 32 EAST, N.M.P.M. LEA COUNTY, NEW MEXICO

| Survey Dale: 1/16/15      | CAD | CAD Dote: 1/22/15 |            |     | Drawn By: ACK |  |  |
|---------------------------|-----|-------------------|------------|-----|---------------|--|--|
| W.O. No.: 15110029 Rev: . |     | Rel.              | W.O.:14111 | 113 | Sheet 1 of    |  |  |