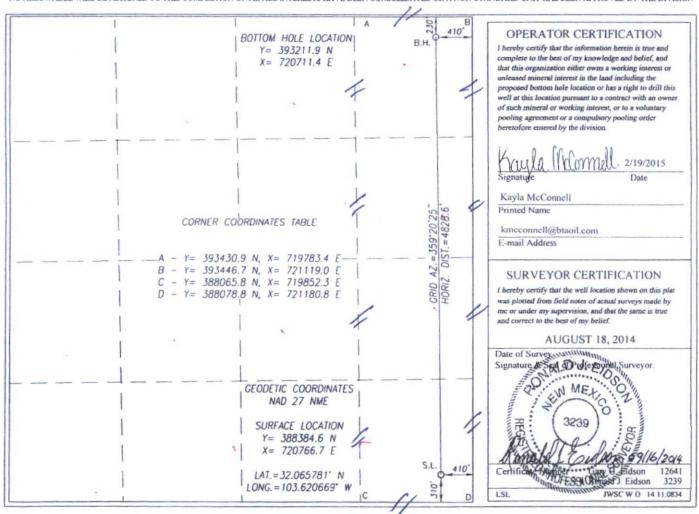

# State of New Mexico HOBBS OCD Energy, Minerals & Natural Resources Department OIL CONSERVATION DIVISION OCT 0 7 2015

1220 South St. Francis Dr. Santa Fe, New Mexico 87505 Form C-102
Revised August 1, 2011
Submit one copy to appropriate
District Office

□AMENDED REPORT

RECEIVED

#### WELL LOCATION AND ACREAGE DEDICATION PLAT

| 30-025- 42864           |           |               |               | Pool Code<br>97838 |                    | Jennings; Upper Bone Spring Shale |                   |                        |        |  |
|-------------------------|-----------|---------------|---------------|--------------------|--------------------|-----------------------------------|-------------------|------------------------|--------|--|
| Property Code<br>305301 |           |               |               | We                 | Well Number<br>19H |                                   |                   |                        |        |  |
| 26029                   | 1100      |               |               |                    | Elevation 3311'    |                                   |                   |                        |        |  |
|                         |           |               |               |                    | Surface Locati     | on                                |                   |                        |        |  |
| UL or lot No.           | Section 1 | Township 26-S | Range<br>32-E | Lot Idn            | Feet from the 310  | North/South line<br>SOUTH         | Feet from the 410 | East/West line EAST    | County |  |
|                         |           |               |               | Bottom Hole        | Location If Diffe  | rent From Surface                 |                   |                        |        |  |
| UL or lot No.           | Section 1 | Township 26-S | Range<br>32-E | Lot Idn            | Feet from the 230  | North/South line<br>NORTH         | Feet from the 410 | East/West line<br>EAST | County |  |

NO ALLOWABLE WILL BE ASSIGNED TO THIS COMPLETION UNTIL ALL INTERESTS HAVE BEEN CONSOLIDATED OR A NON-STANDARD UNIT HAS BEEN APPROVED BY THE DIVISION

Order No.

COPY

#### LEGEND

- DENOTES SET CORNER AS NOTED
- @ DENOTES FOUND CORNER AS NOTED

#### NOTE

BEARINGS SHOWN HEREON ARE MERCATOR GRID AND CONFORM TO THE NEW MEXICO COORDINATE SYSTEM "NEW MEXICO EAST ZONE" NORTH AMERICAN DATUM 1983. DISTANCES ARE SURFACE VALUES.

1. RONALD J. EIDSON, NEW MEXICO PROFESSIONAL SURVEYOR No. 3239, DO HEREBY CERTIFY THAT THIS SURVEY PLAT AND THE ACTUAL SURVEY ON THE GROUND UPON WHICH IT IS BASED WERE PERFORMED BY ME OR UNDER MY DIRECT SUPERVISION; THAT I AM RESPONSIBLE FOR THIS SURVEY, THAT THIS SURVEY MEETS THE MINIMUM STANDARDS FOR SURVEYING IN NEW MEXICO; AND THAT IT IS TRUE AND CORRECT TO THE BEST OF MY KNOWLEDGE AND BELIEF.

RONALD J. EIDSON