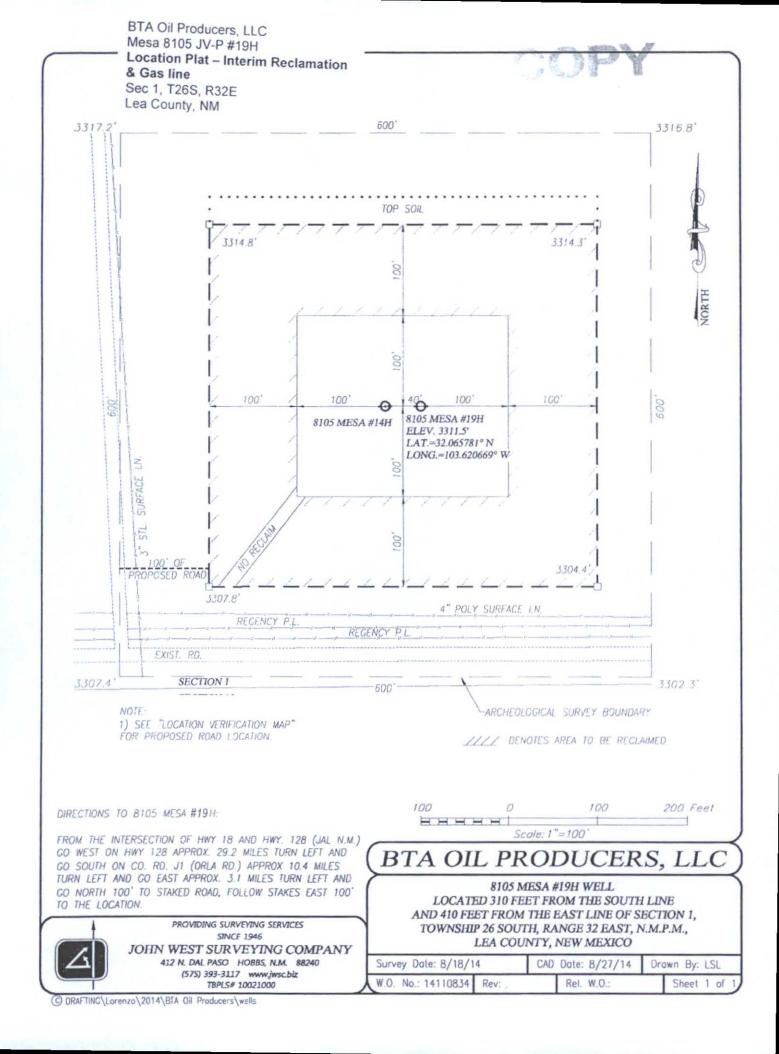

# LOCATION VERIFICATION MAP

Attachment to APD BTA Oil Producers, LLC Mesa 8105 JV-P #19H Sec 1, T26S, R32E