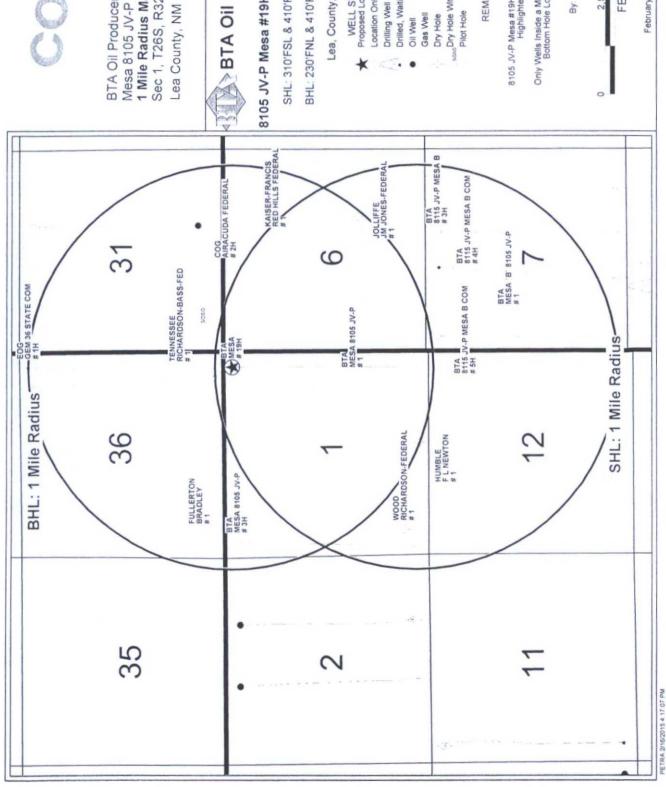

-Proposed-

Mesa 8105 JV-P Section 1, T26S-R32E Lea County, NM

BTA Oil Producers, LLC Mesa 8105 JV-P #19H 1 Mile Radius Map Sec 1, T26S, R32E

# BTA Oil Producers, LLC

8105 JV-P Mesa #19H - 1 Mile Radius Map

SHL: 310'FSL & 410'FEL Sec.1,T26S,R32E BHL: 230'FNL & 410'FEL Sec. 1, T26S, R32E

Lea, County, New Mexcio

WELL SYMBOLS Proposed Location Location Only

Drilled, Waiting on Completion Drilling Well

Oil Well

AND Hole With Oil & Gas Show Gas Well Dry Hole

REMARKS

Pilot Hole

8105 JV-P Mesa #19H Bottom Hole Location Highlighted in Yellow

Only Wells Inside a Mile Radius of Surface & Bottom Hole Locations Labeled