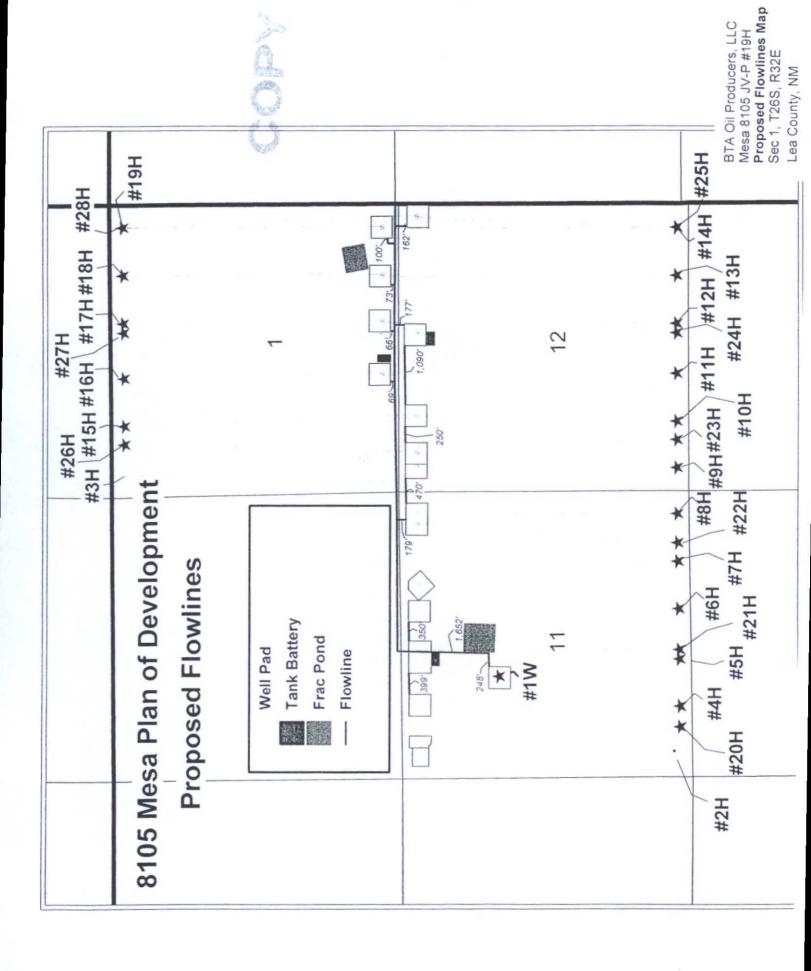

# LOCATION VERIFICATION MAP

Attachment to APD BTA Oil Producers, LLC Mesa 8105 JV-P #19H Sec 1, T26S, R32E

# VICINITY MAP

Attachment to APD BTA Oil Producers, LLC Mesa 8105 JV-P #19H Sec 1, T26S, R32E Lea County, NM

SCALE: 1" = 2 MILES

DRIVING ROUTE: SEE LOCATION VERIFICATION MAP

| SEC1_      | TWP. <u>26-S</u> RGE. <u>32-E</u> |  |  |  |  |  |  |
|------------|-----------------------------------|--|--|--|--|--|--|
| SURVEY     | N.M.P.M.                          |  |  |  |  |  |  |
| COUNTY _   | LEA STATE NEW MEXICO              |  |  |  |  |  |  |
| DESCRIPTIO | ON 310' FSL & 410' FEL            |  |  |  |  |  |  |
| ELEVATION  | 3311'                             |  |  |  |  |  |  |
| OPERATOR   | BTA OIL PRODUCERS, LLC            |  |  |  |  |  |  |
| LEASE      | 8105 MESA                         |  |  |  |  |  |  |