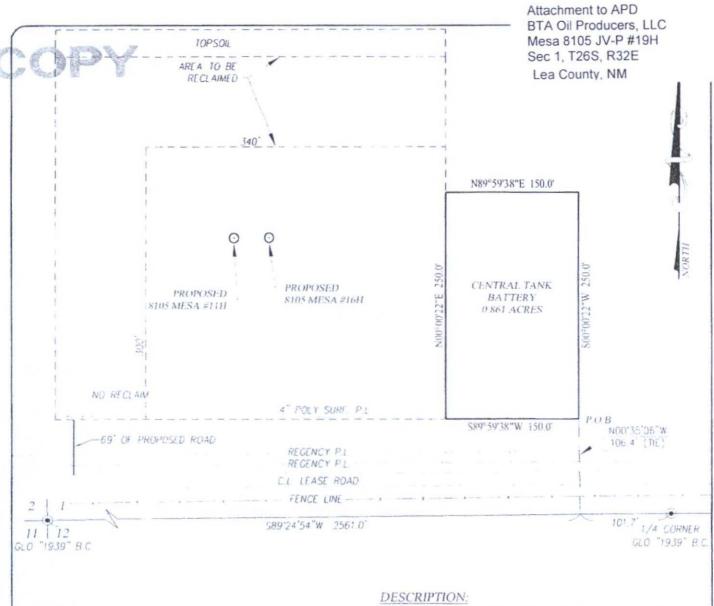

A PROPOSED TANK BATTERY TRACT SITUATED IN THE SOUTHWEST QUARTER OF SECTION 1, TOWNSHIP 26 SOUTH, RANGE 32 EAST, N.M.P.M., LEA COUNTY, NEW MEXICO AND BEING MORE PARTICULARLY DESCRIBED AS FOLLOWS:

BEGINNING AT THE SOUTHEAST CORNER OF THIS TRACT WHICH LIES \$89'24'54"W 101 7 FEET AND NOO'35'06"W 106 4 FEET FROM THE SOUTH 1/4 CORNER; THEN \$89'59'36"W 150 0 FEET; THEN NOO'00'22"E 250.0 FEET; THEN N89'59'38"E 150.0 FEET; THEN SOC'00'22"W 250 0 FEET TO THE POINT OF BEGINNING AND CONTAINING 0.861 ACRES MORE OR LESS.

### BTA OIL PRODUCERS, LLC

SURVEY FOR THE 8105 MESA CENTRAL TANK BATTERY SITE IN THE SW/4 OF SECTION 1, TOWNSHIP 26 SOUTH, RANGE 32 EAST, N.M.P.M. LEA COUNTY, NEW MEXICO

 Survey Date: 8/16/14
 CAD Date: 8/22/14
 Drawn By: ACK