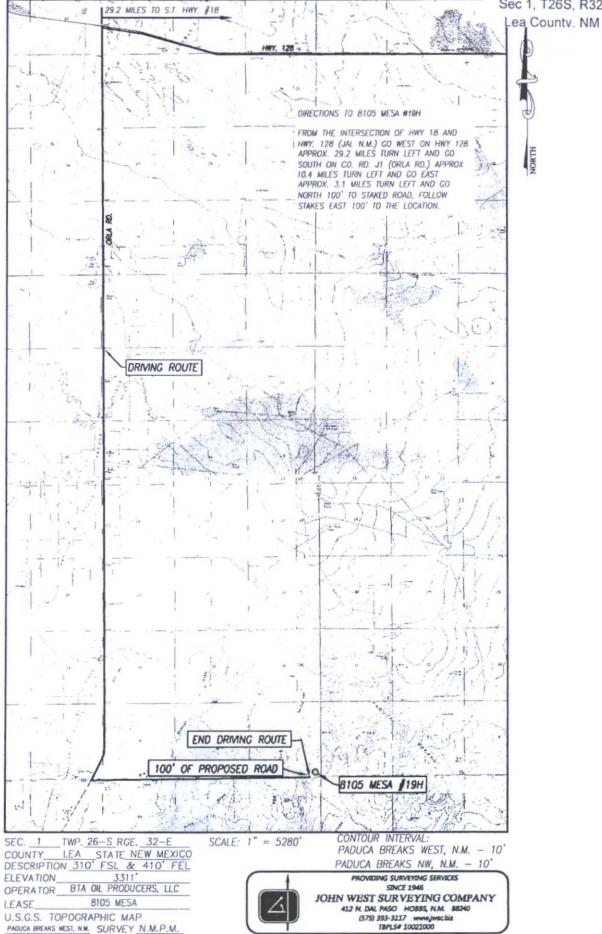

# LOCATION VERIFICATION MAP

Attachment to APD BTA Oil Producers, LLC Mesa 8105 JV-P #19H Sec 1, T26S, R32E

# VICINITY MAP

Attachment to APD BTA Oil Producers, LLC Mesa 8105 JV-P #19H Sec 1, T26S, R32E Lea County, NM

SCALE: 1" = 2 MILES

DRIVING ROUTE: SEE LOCATION VERIFICATION MAP

| SEC1_      | TWP. <u>26-S</u> RGE. <u>32-E</u> |  |  |  |  |  |  |
|------------|-----------------------------------|--|--|--|--|--|--|
| SURVEY     | N.M.P.M.                          |  |  |  |  |  |  |
| COUNTY _   | LEA STATE NEW MEXICO              |  |  |  |  |  |  |
| DESCRIPTIO | ON 310' FSL & 410' FEL            |  |  |  |  |  |  |
| ELEVATION  | 3311'                             |  |  |  |  |  |  |
| OPERATOR   | BTA OIL PRODUCERS, LLC            |  |  |  |  |  |  |
| LEASE      | 8105 MESA                         |  |  |  |  |  |  |