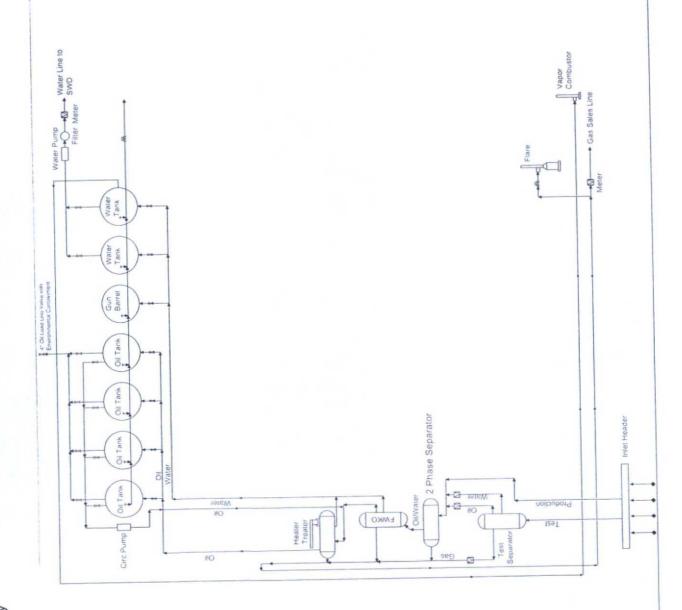

 W.O. No.: 14110872
 Rev: .
 Rel. W.O.:
 Sheet 1 of 1

BTA Oil Producers, LLC Mesa 8105 JV-P #19H **Proposed Central Tank Battery** Sec 1, T26S, R32E Lea County, NM

BTA Oil Producers, LLC

NOT TO SCALE

Production Facilities Diagram