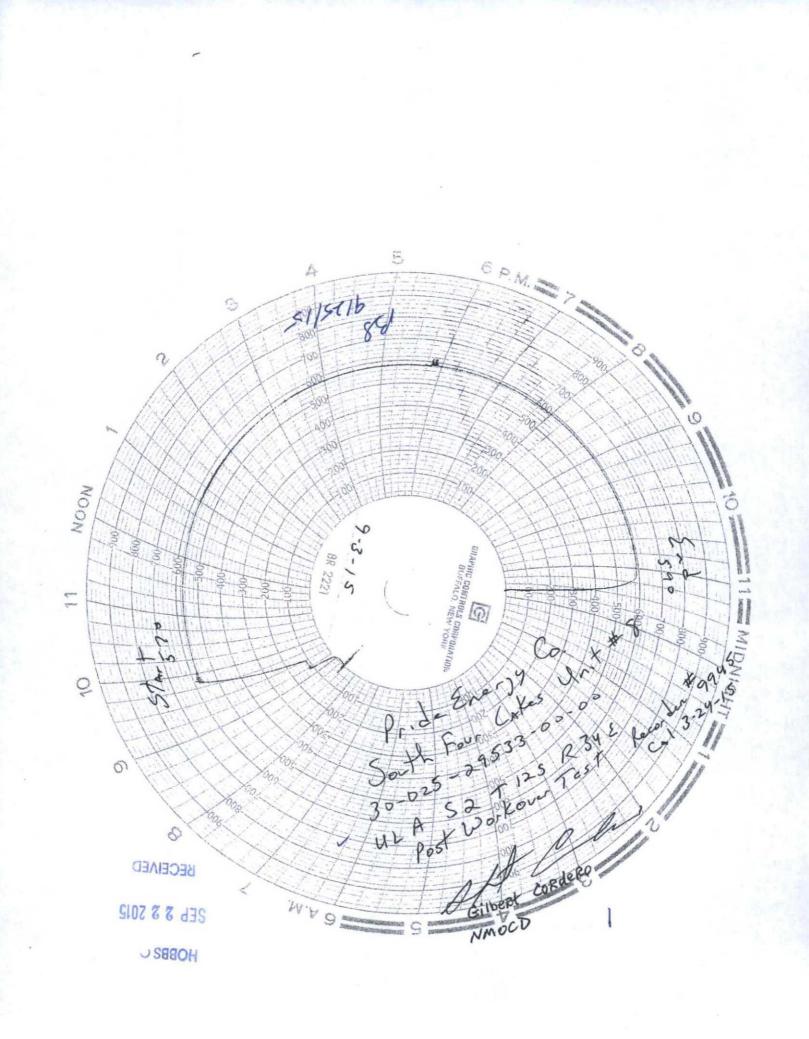

| Submit 1 Copy To Appropriate District                                                                                                                                                                                                                                                                                                                                                                                                                                                                                                                                                                                                                                                               | State of New Mexico                                                                            |                              | CED 9 9 2015                                                  | Form C-103                                                                                                     |
|-----------------------------------------------------------------------------------------------------------------------------------------------------------------------------------------------------------------------------------------------------------------------------------------------------------------------------------------------------------------------------------------------------------------------------------------------------------------------------------------------------------------------------------------------------------------------------------------------------------------------------------------------------------------------------------------------------|------------------------------------------------------------------------------------------------|------------------------------|---------------------------------------------------------------|----------------------------------------------------------------------------------------------------------------|
| Office<br>District 1 - (575) 393-6161                                                                                                                                                                                                                                                                                                                                                                                                                                                                                                                                                                                                                                                               | Energy, Minerals and Natural Resources                                                         |                              | SEP 2 2 2015                                                  | Revised July 18, 2013                                                                                          |
| 1625 N. French Dr., Hobbs, NM 88240<br>District II - (575) 748-1283                                                                                                                                                                                                                                                                                                                                                                                                                                                                                                                                                                                                                                 | OIL CONSERVATION DIVISION<br>1220 South St. Francis Dr.                                        |                              | WELL API NO.<br>30-025-29533                                  |                                                                                                                |
| 811 S. First St., Artesia, NM 88210                                                                                                                                                                                                                                                                                                                                                                                                                                                                                                                                                                                                                                                                 |                                                                                                |                              | 5. Indicate Type of Le                                        | ase                                                                                                            |
| District III - (505) 334-6178<br>1000 Rio Brazos Rd., Aztec, NM 87410                                                                                                                                                                                                                                                                                                                                                                                                                                                                                                                                                                                                                               |                                                                                                |                              | STATE FEE                                                     |                                                                                                                |
| <u>istrict IV</u> – (505) 476-3460 Santa Fe, NIVI 87505                                                                                                                                                                                                                                                                                                                                                                                                                                                                                                                                                                                                                                             |                                                                                                | 6. State Oil & Gas Lease No. |                                                               |                                                                                                                |
| 1220 S. St. Francis Dr., Santa Fe, NM<br>87505                                                                                                                                                                                                                                                                                                                                                                                                                                                                                                                                                                                                                                                      |                                                                                                |                              | VO-6545 E-2013-1                                              | 10.00                                                                                                          |
| SUNDRY NOTICES AND REPORTS ON WELLS<br>(DO NOT USE THIS FORM FOR PROPOSALS TO DRILL OR TO DEEPEN OR PLUG BACK TO A<br>DIFFERENT RESERVOIR. USE "APPLICATION FOR PERMIT" (FORM C-101) FOR SUCH                                                                                                                                                                                                                                                                                                                                                                                                                                                                                                       |                                                                                                |                              | 7. Lease Name or Unit Agreement Name<br>South Four Lakes Unit |                                                                                                                |
| PROPOSALS.) 1. Type of Well: Oil Well Gas Well Other SWD                                                                                                                                                                                                                                                                                                                                                                                                                                                                                                                                                                                                                                            |                                                                                                |                              | 8. Well Number 0                                              | 08                                                                                                             |
| 2. Name of Operator                                                                                                                                                                                                                                                                                                                                                                                                                                                                                                                                                                                                                                                                                 |                                                                                                |                              | 9. OGRID Number                                               |                                                                                                                |
| Pride Energy Company                                                                                                                                                                                                                                                                                                                                                                                                                                                                                                                                                                                                                                                                                |                                                                                                |                              | 151323                                                        |                                                                                                                |
| 3. Address of Operator<br>P.O. Box 701950, Tulsa, OK 74170-1950                                                                                                                                                                                                                                                                                                                                                                                                                                                                                                                                                                                                                                     |                                                                                                |                              | 10. Pool name or Wildcat                                      |                                                                                                                |
|                                                                                                                                                                                                                                                                                                                                                                                                                                                                                                                                                                                                                                                                                                     | 4170-1950                                                                                      |                              | SWD; Devonian                                                 |                                                                                                                |
| 4. Well Location<br>Unit Letter                                                                                                                                                                                                                                                                                                                                                                                                                                                                                                                                                                                                                                                                     | 660 feet from the North                                                                        | line and 99                  | 0 feet from the                                               | East line                                                                                                      |
| Section 2                                                                                                                                                                                                                                                                                                                                                                                                                                                                                                                                                                                                                                                                                           | 100                                                                                            | ange 34E                     |                                                               | unty                                                                                                           |
| Section                                                                                                                                                                                                                                                                                                                                                                                                                                                                                                                                                                                                                                                                                             | 11. Elevation (Show whether DR                                                                 | 0                            |                                                               | unty                                                                                                           |
|                                                                                                                                                                                                                                                                                                                                                                                                                                                                                                                                                                                                                                                                                                     | 4,148' GR, 4,171' KB                                                                           |                              | local.E.s.                                                    |                                                                                                                |
|                                                                                                                                                                                                                                                                                                                                                                                                                                                                                                                                                                                                                                                                                                     |                                                                                                |                              |                                                               |                                                                                                                |
| 12. Check                                                                                                                                                                                                                                                                                                                                                                                                                                                                                                                                                                                                                                                                                           | Appropriate Box to Indicate N                                                                  | lature of Notice,            | Report or Other Data                                          | a                                                                                                              |
| NOTICE OF                                                                                                                                                                                                                                                                                                                                                                                                                                                                                                                                                                                                                                                                                           | INTENTION TO:                                                                                  | I SUF                        | SEQUENT REPOR                                                 | RT OF                                                                                                          |
| PERFORM REMEDIAL WORK PLUG AND ABANDON REMEDIAL WOR                                                                                                                                                                                                                                                                                                                                                                                                                                                                                                                                                                                                                                                 |                                                                                                |                              |                                                               |                                                                                                                |
|                                                                                                                                                                                                                                                                                                                                                                                                                                                                                                                                                                                                                                                                                                     |                                                                                                |                              | RILLING OPNS. PAN                                             | NDA 🗍                                                                                                          |
|                                                                                                                                                                                                                                                                                                                                                                                                                                                                                                                                                                                                                                                                                                     | MULTIPLE COMPL                                                                                 | CASING/CEMEN                 | IT JOB                                                        |                                                                                                                |
|                                                                                                                                                                                                                                                                                                                                                                                                                                                                                                                                                                                                                                                                                                     | 2                                                                                              |                              |                                                               |                                                                                                                |
| CLOSED-LOOP SYSTEM [<br>OTHER:                                                                                                                                                                                                                                                                                                                                                                                                                                                                                                                                                                                                                                                                      |                                                                                                | OTHER: MIT CO                | ompleted                                                      | F                                                                                                              |
|                                                                                                                                                                                                                                                                                                                                                                                                                                                                                                                                                                                                                                                                                                     | npleted operations. (Clearly state all                                                         |                              |                                                               |                                                                                                                |
|                                                                                                                                                                                                                                                                                                                                                                                                                                                                                                                                                                                                                                                                                                     | work). SEE RULE 19.15.7.14 NMA                                                                 |                              |                                                               |                                                                                                                |
| 9/1/15 Rigged up pulling u                                                                                                                                                                                                                                                                                                                                                                                                                                                                                                                                                                                                                                                                          | init; POOH with 3 1/2" tubing; fixe                                                            | d hole in tubing.            |                                                               |                                                                                                                |
|                                                                                                                                                                                                                                                                                                                                                                                                                                                                                                                                                                                                                                                                                                     |                                                                                                |                              |                                                               |                                                                                                                |
| 9/2/15 Tested tubing to 7,                                                                                                                                                                                                                                                                                                                                                                                                                                                                                                                                                                                                                                                                          | 000 psi.                                                                                       |                              |                                                               |                                                                                                                |
| 9/3/15 Ran tubing in hole                                                                                                                                                                                                                                                                                                                                                                                                                                                                                                                                                                                                                                                                           | & set packer at 9,817'; (top perf at                                                           | t 9,902')                    |                                                               |                                                                                                                |
|                                                                                                                                                                                                                                                                                                                                                                                                                                                                                                                                                                                                                                                                                                     |                                                                                                |                              |                                                               |                                                                                                                |
|                                                                                                                                                                                                                                                                                                                                                                                                                                                                                                                                                                                                                                                                                                     | rity Test (MIT) was successfully p<br>ffice witnessed the test. Pride Ene<br>nart is attached. |                              |                                                               |                                                                                                                |
|                                                                                                                                                                                                                                                                                                                                                                                                                                                                                                                                                                                                                                                                                                     |                                                                                                |                              |                                                               |                                                                                                                |
|                                                                                                                                                                                                                                                                                                                                                                                                                                                                                                                                                                                                                                                                                                     |                                                                                                |                              |                                                               |                                                                                                                |
|                                                                                                                                                                                                                                                                                                                                                                                                                                                                                                                                                                                                                                                                                                     |                                                                                                |                              |                                                               |                                                                                                                |
| Spud Date:                                                                                                                                                                                                                                                                                                                                                                                                                                                                                                                                                                                                                                                                                          | Rig Release D                                                                                  | ate:                         |                                                               |                                                                                                                |
|                                                                                                                                                                                                                                                                                                                                                                                                                                                                                                                                                                                                                                                                                                     |                                                                                                |                              |                                                               |                                                                                                                |
| and the second second                                                                                                                                                                                                                                                                                                                                                                                                                                                                                                                                                                                                                                                                               |                                                                                                |                              |                                                               |                                                                                                                |
| I hereby certify that the information                                                                                                                                                                                                                                                                                                                                                                                                                                                                                                                                                                                                                                                               | on above is true and complete to the b                                                         | est of my knowledg           | ge and belief.                                                |                                                                                                                |
| 20.00                                                                                                                                                                                                                                                                                                                                                                                                                                                                                                                                                                                                                                                                                               | 1 1 Did Presid                                                                                 | ent of Pride Produc          |                                                               |                                                                                                                |
| SIGNATURE JU att                                                                                                                                                                                                                                                                                                                                                                                                                                                                                                                                                                                                                                                                                    | then L. Phide TITLE Gener                                                                      | al Partner of Pride I        | Energy Company g                                              | /11/15                                                                                                         |
| Swatter and the second s |                                                                                                |                              |                                                               |                                                                                                                |
| Type or print name                                                                                                                                                                                                                                                                                                                                                                                                                                                                                                                                                                                                                                                                                  | E-mail addres                                                                                  | s:mattp@pride-e              | PHONE                                                         | (918) 524-9200                                                                                                 |
| For State Use Only                                                                                                                                                                                                                                                                                                                                                                                                                                                                                                                                                                                                                                                                                  | 0                                                                                              |                              |                                                               |                                                                                                                |
| ADDROVED BY. Silv                                                                                                                                                                                                                                                                                                                                                                                                                                                                                                                                                                                                                                                                                   | Emernah TITLE S                                                                                | State Me                     | Jag DATE                                                      | 10/0/15                                                                                                        |
| APPROVED BY: Conditions of Approval (if any):                                                                                                                                                                                                                                                                                                                                                                                                                                                                                                                                                                                                                                                       | IIILE O                                                                                        |                              | DATE                                                          |                                                                                                                |
| contantons of Approval (it ally).                                                                                                                                                                                                                                                                                                                                                                                                                                                                                                                                                                                                                                                                   |                                                                                                |                              |                                                               |                                                                                                                |
|                                                                                                                                                                                                                                                                                                                                                                                                                                                                                                                                                                                                                                                                                                     |                                                                                                |                              | η                                                             | np14115.sk                                                                                                     |
|                                                                                                                                                                                                                                                                                                                                                                                                                                                                                                                                                                                                                                                                                                     |                                                                                                | -                            |                                                               | The second s |
|                                                                                                                                                                                                                                                                                                                                                                                                                                                                                                                                                                                                                                                                                                     |                                                                                                |                              |                                                               | 100                                                                                                            |